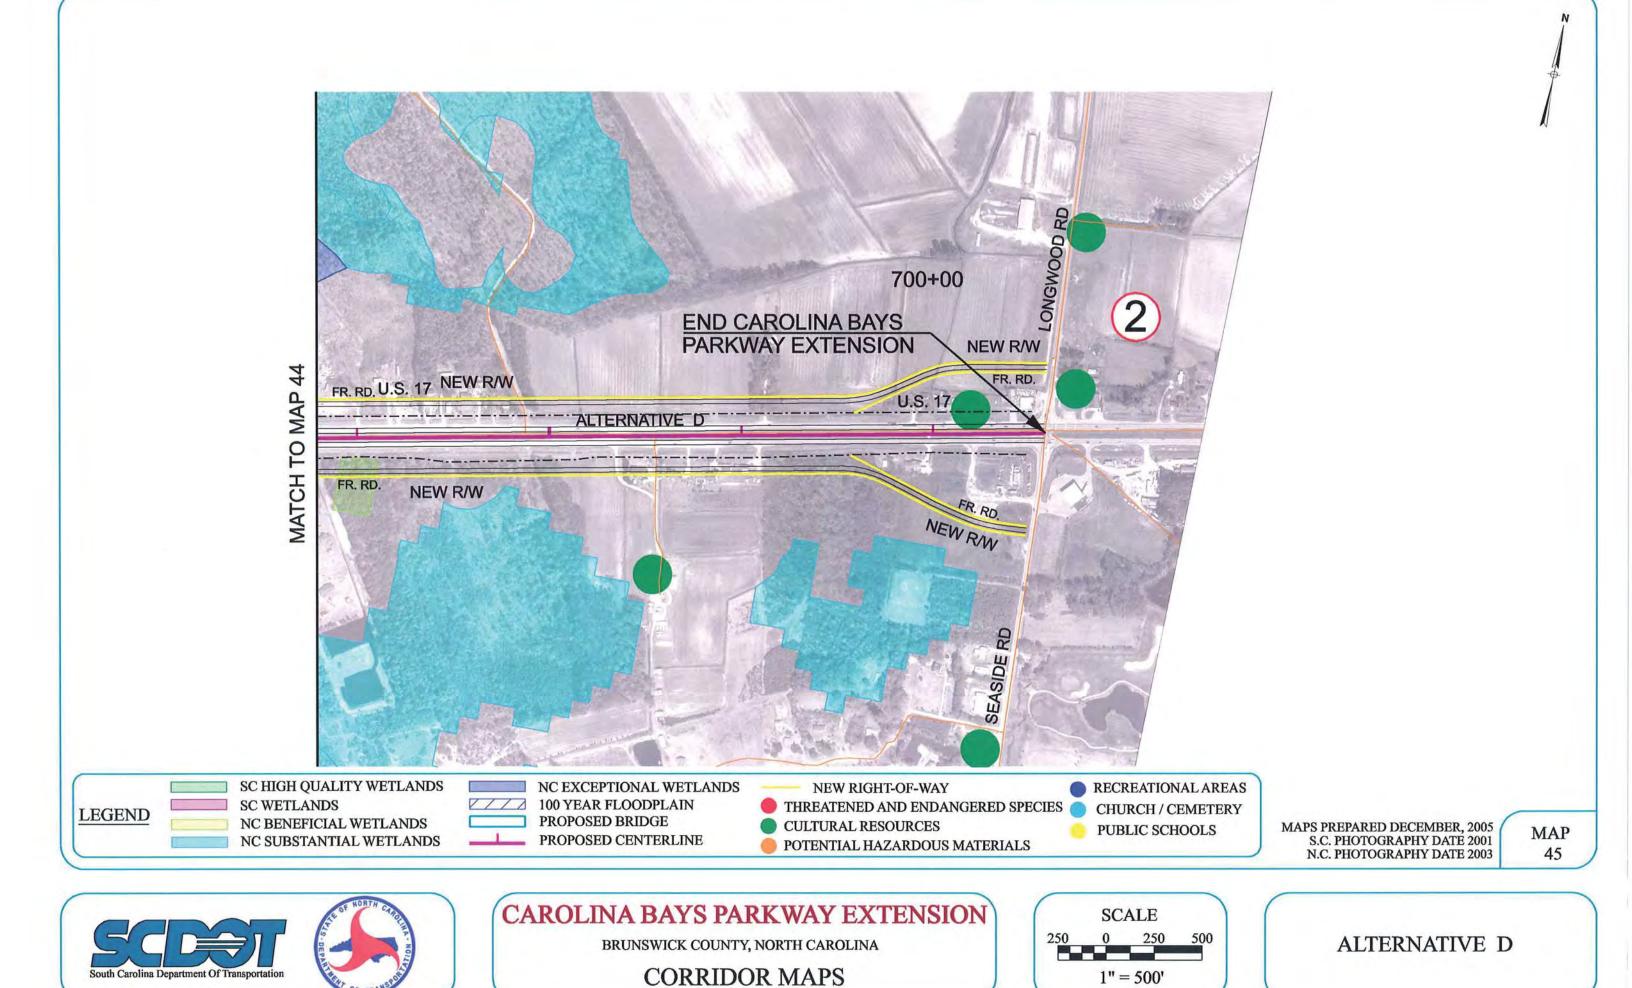

HORRY COUNTY, SOUTH CAROLINA BRUNSWICK COUNTY, NORTH CAROLINA

**CORRIDOR MAPS** 

BRUNSWICK COUNTY, NORTH CAROLINA

**CORRIDOR MAPS** 

**CORRIDOR MAPS** 

ALTERNATIVE D

MAP

**CORRIDOR MAPS** 