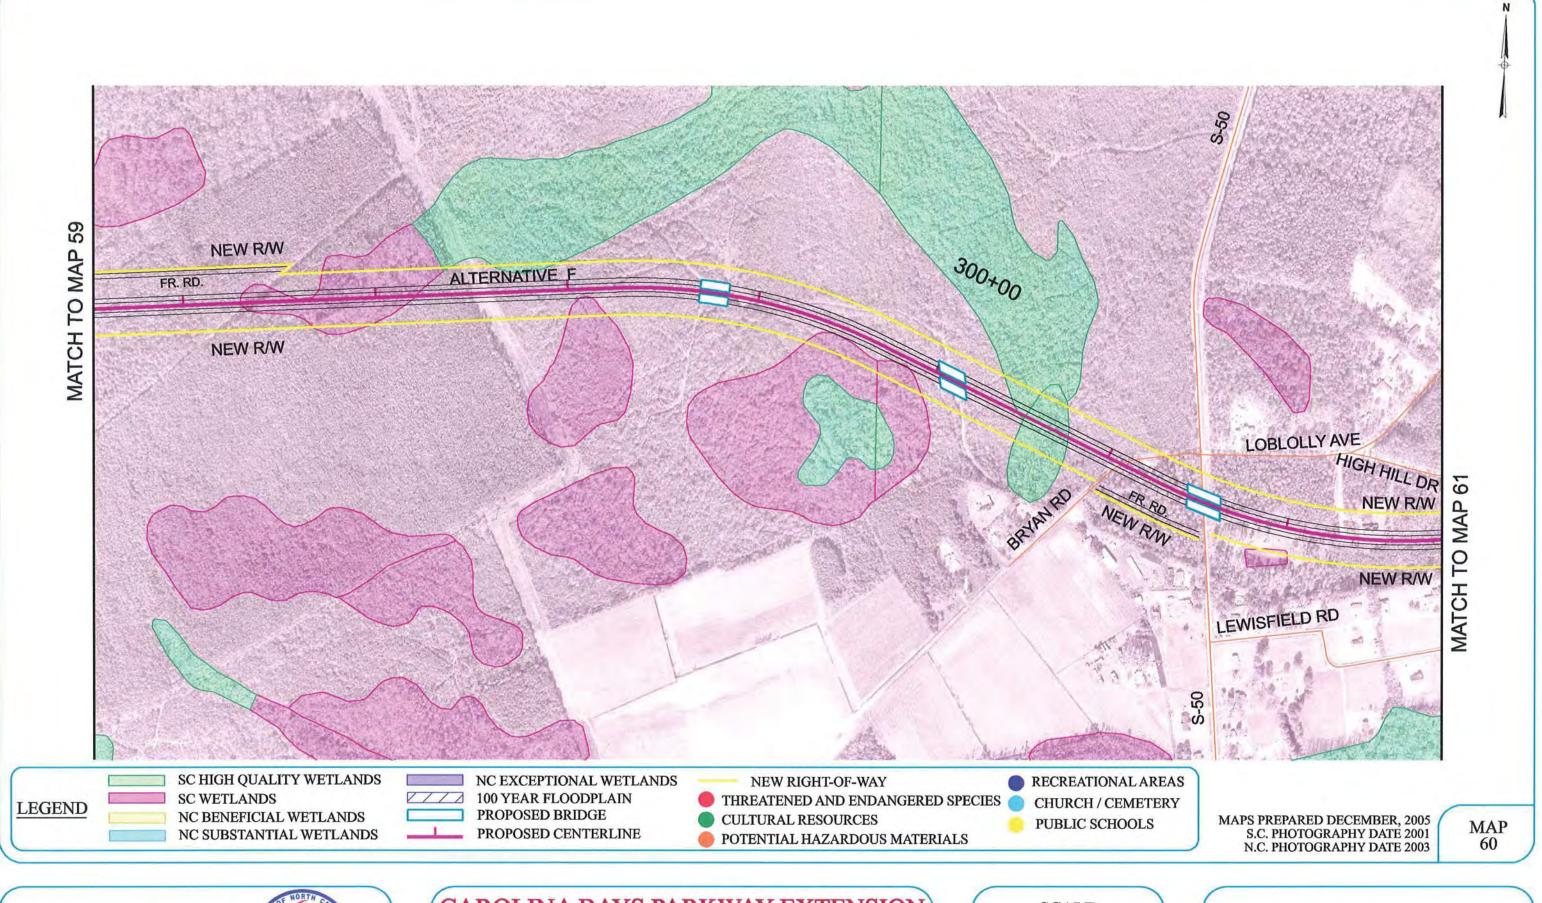

BRUNSWICK COUNTY, NORTH CAROLINA

**CORRIDOR MAPS** 

HORRY COUNTY, SOUTH CAROLINA
BRUNSWICK COUNTY, NORTH CAROLINA
CORRIDOR MAPS

SHEET LAYOUT ALTERNATIVE F

HORRY COUNTY, SOUTH CAROLINA

**CORRIDOR MAPS** 

HORRY COUNTY, SOUTH CAROLINA