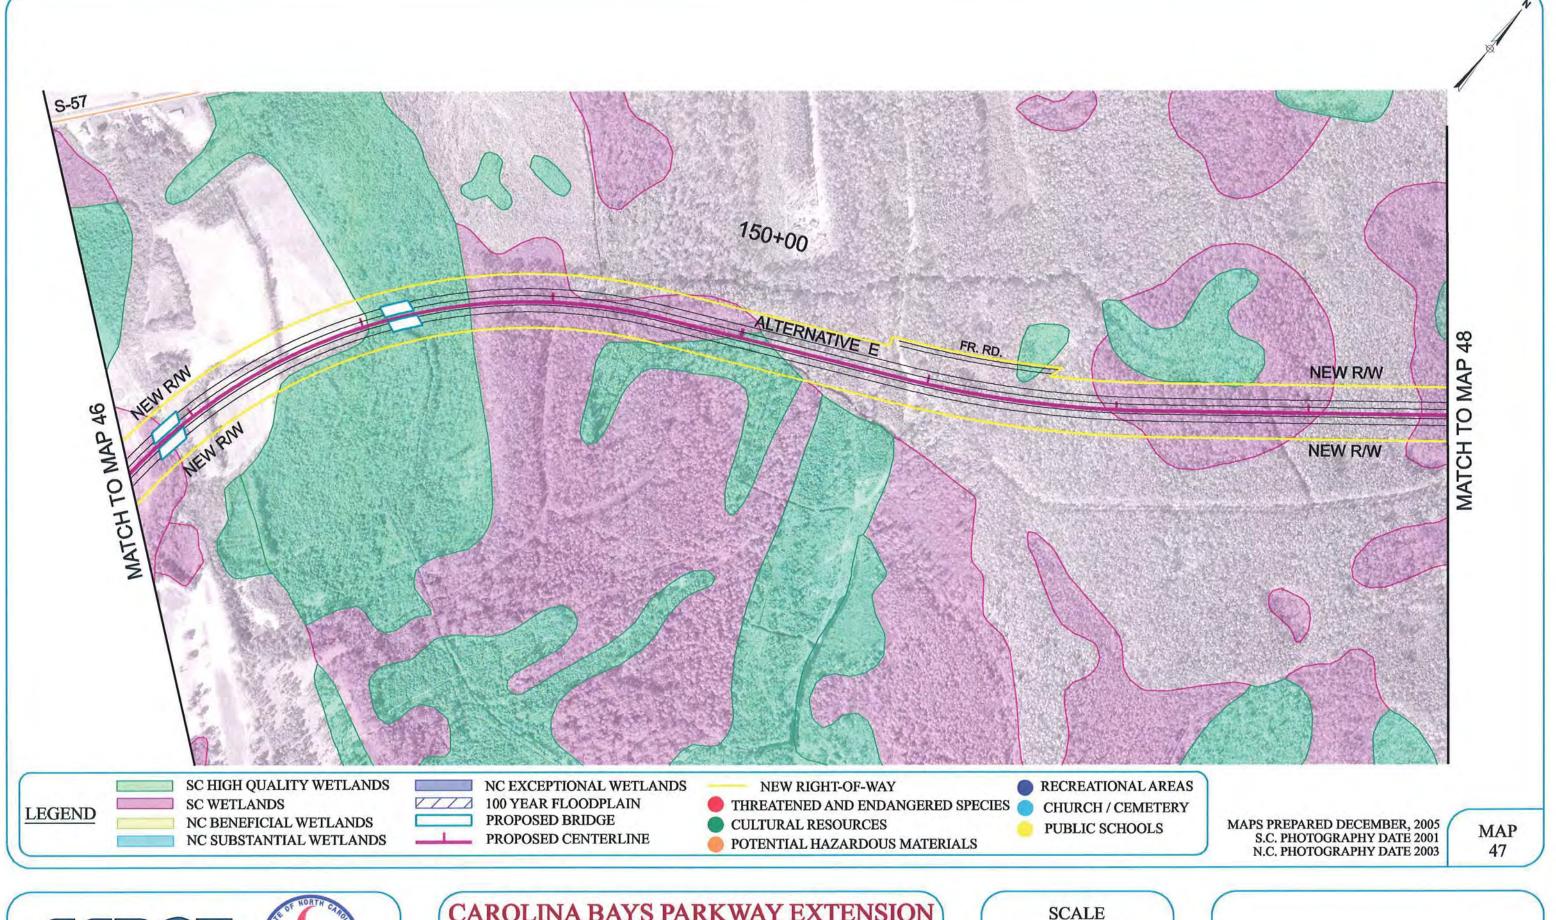

BRUNSWICK COUNTY, NORTH CAROLINA

**CORRIDOR MAPS** 

BRUNSWICK COUNTY, NORTH CAROLINA

**CORRIDOR MAPS** 

HORRY COUNTY, SOUTH CAROLINA
BRUNSWICK COUNTY, NORTH CAROLINA
CORRIDOR MAPS

SHEET LAYOUT ALTERNATIVE E