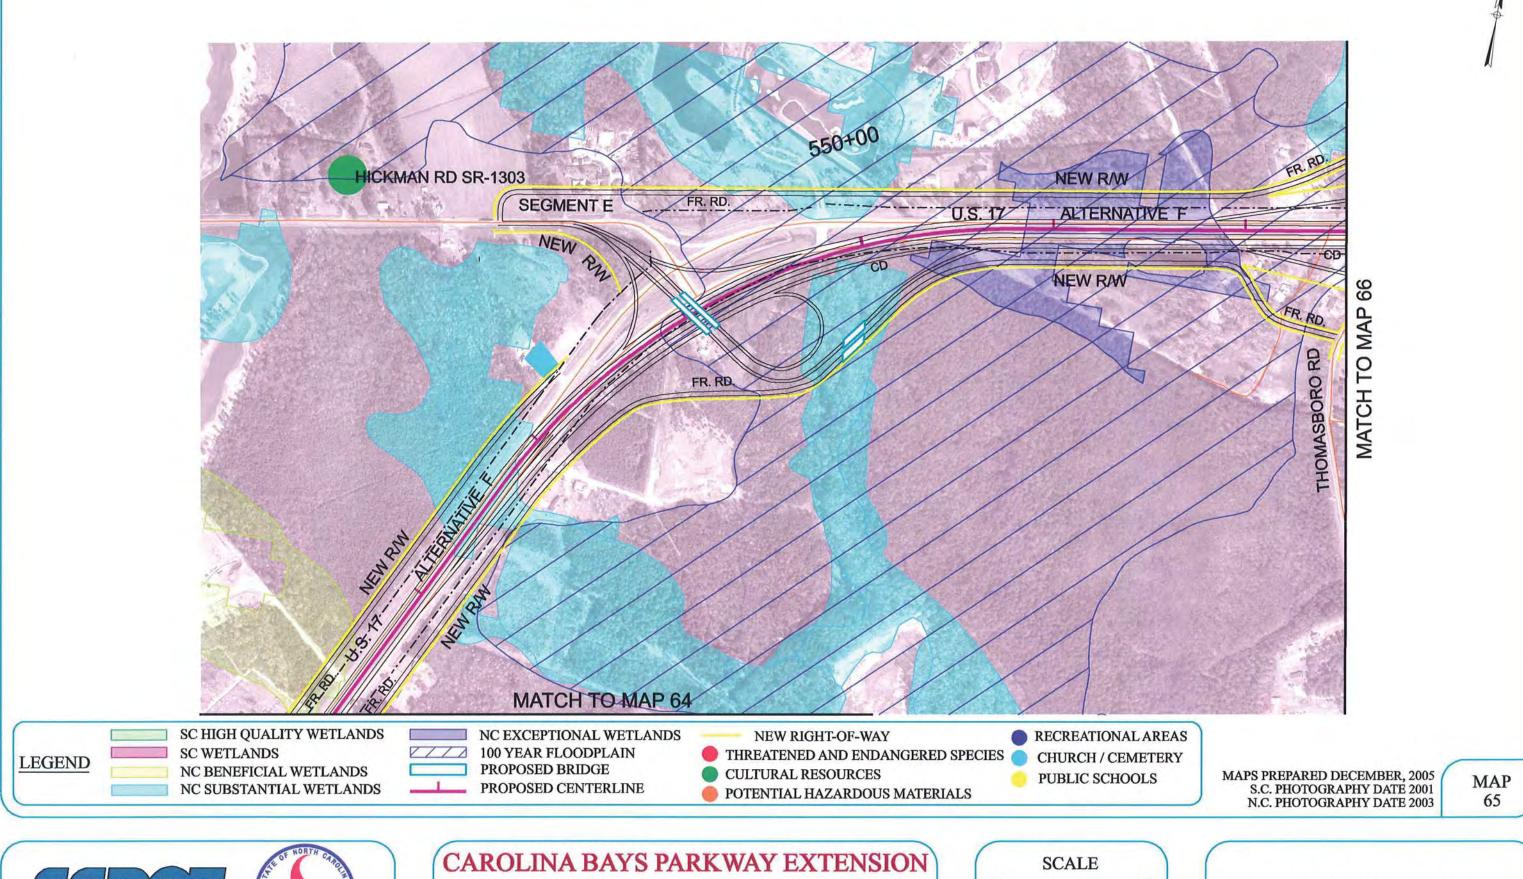

BRUNSWICK COUNTY, NORTH CAROLINA

**CORRIDOR MAPS** 

HORRY COUNTY, SOUTH CAROLINA
BRUNSWICK COUNTY, NORTH CAROLINA
CORRIDOR MAPS

SHEET LAYOUT ALTERNATIVE F

HORRY COUNTY, SOUTH CAROLINA

**CORRIDOR MAPS** 

HORRY COUNTY, SOUTH CAROLINA