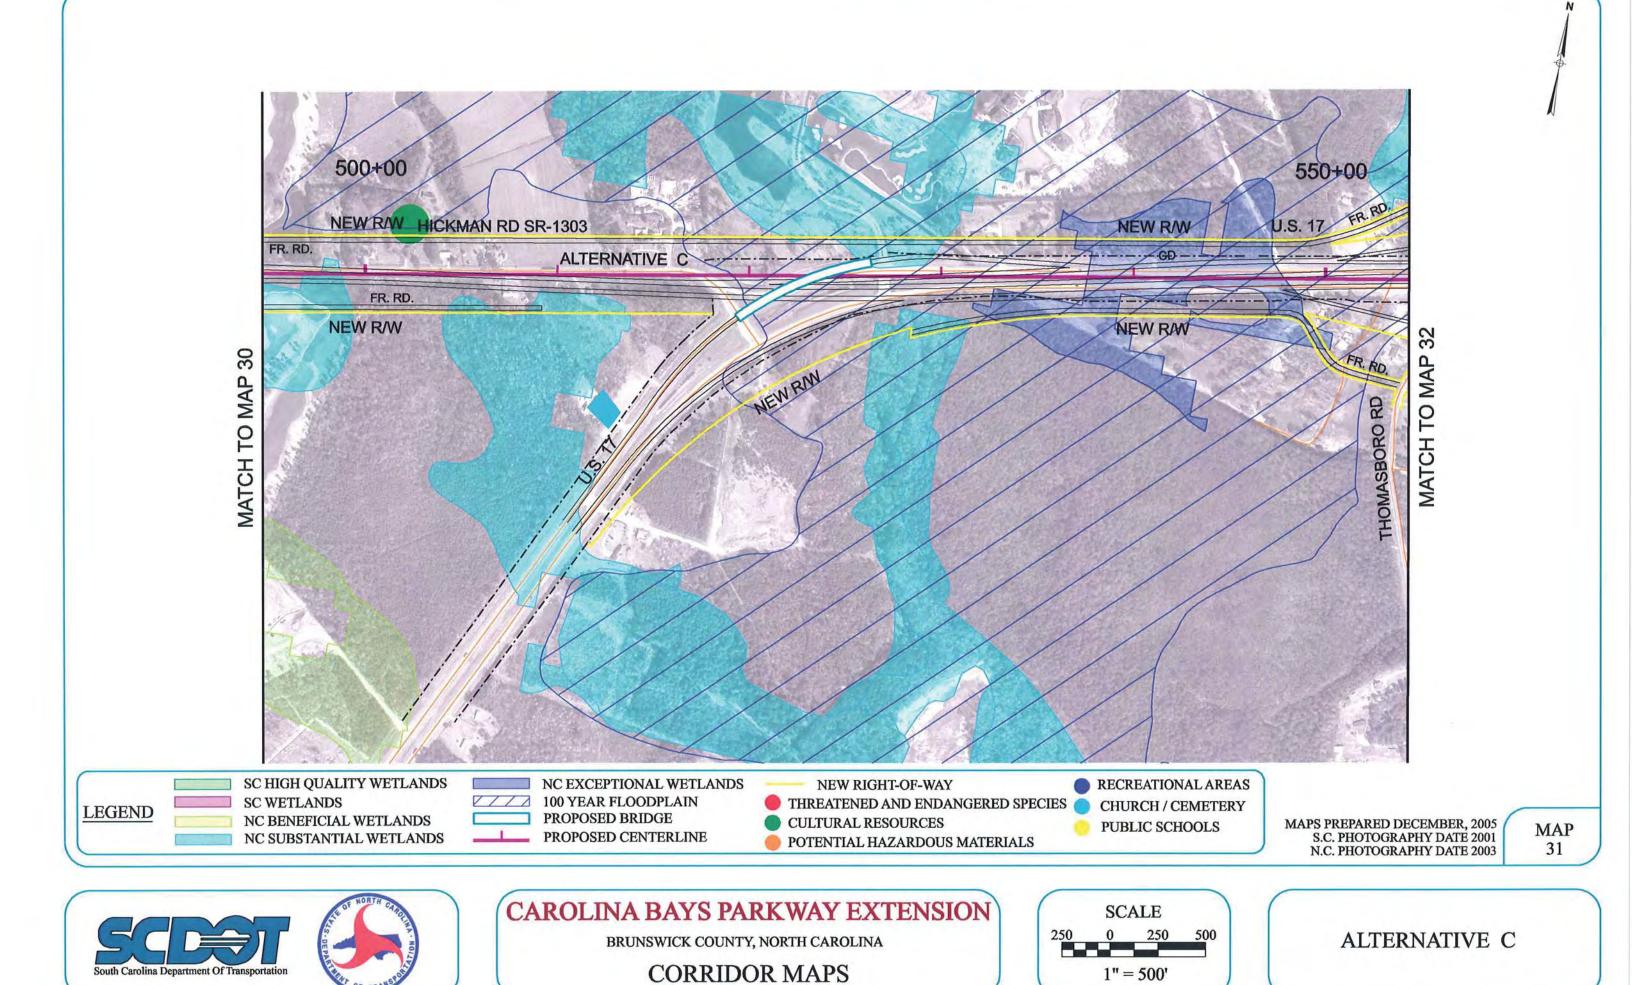

**CORRIDOR MAPS** 

HORRY COUNTY, SOUTH CAROLINA
BRUNSWICK COUNTY, NORTH CAROLINA
CORRIDOR MAPS

SHEET LAYOUT ALTERNATIVE C

HORRY COUNTY, SOUTH CAROLINA

**CORRIDOR MAPS** 

HORRY COUNTY, SOUTH CAROLINA

**CORRIDOR MAPS** 

#### CAROLINA BAYS PARKWAY EXTENSION

BRUNSWICK COUNTY, NORTH CAROLINA

**CORRIDOR MAPS** 

ALTERNATIVE C

MAP 34

HORRY COUNTY, SOUTH CAROLINA
BRUNSWICK COUNTY, NORTH CAROLINA
CORRIDOR MAPS

SHEET LAYOUT ALTERNATIVE D