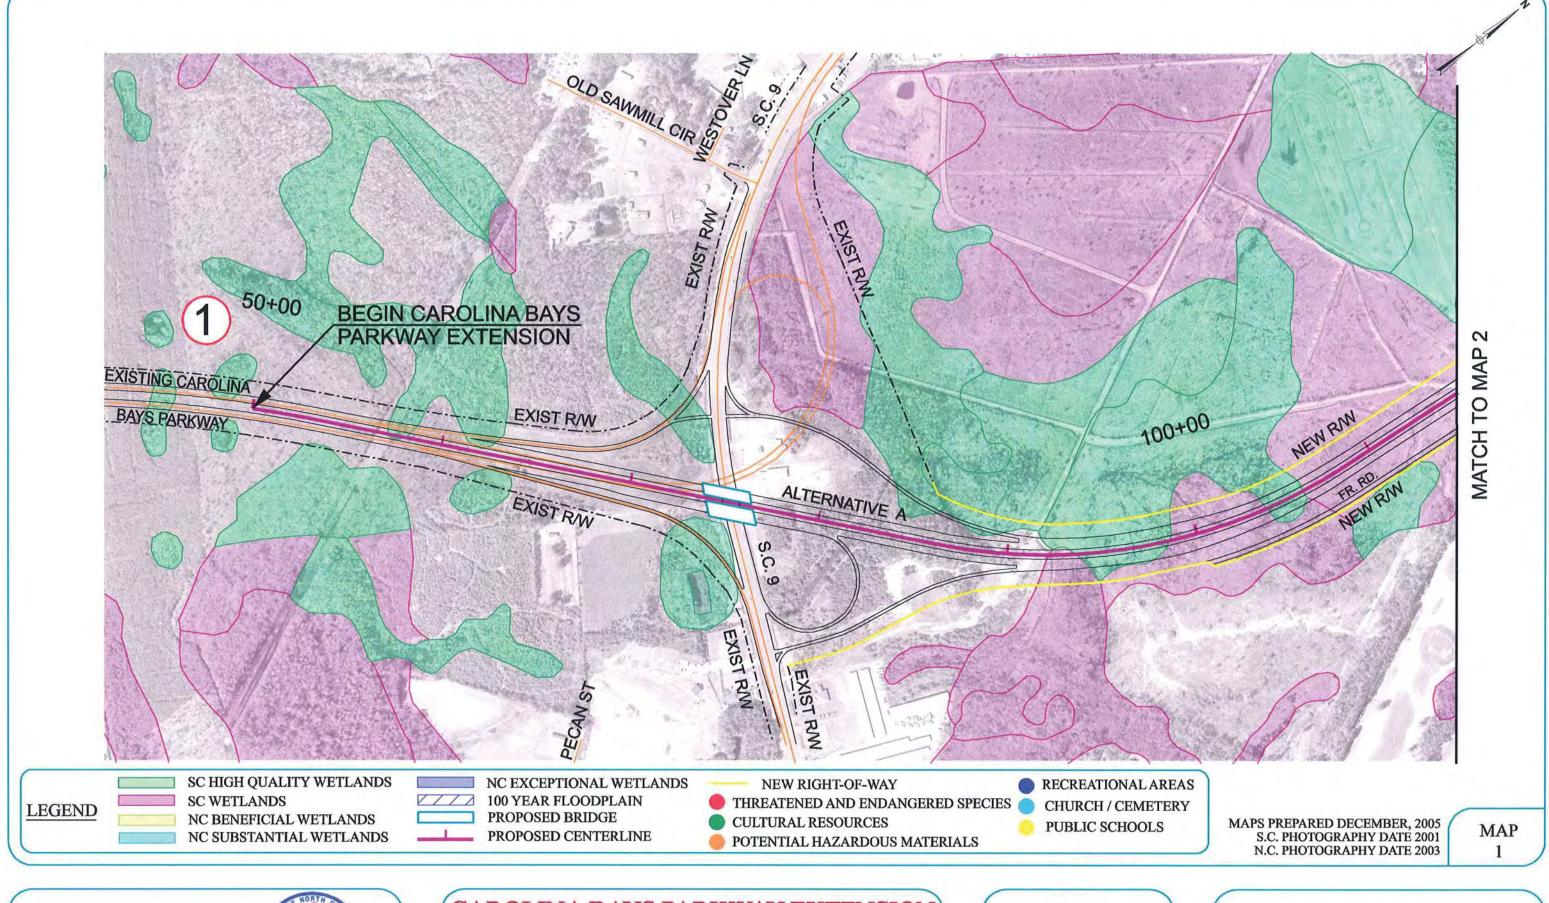

# Carolina Bays Parkway Extension

Feasibility Study Report

HORRY COUNTY, SOUTH CAROLINA BRUNSWICK COUNTY, NORTH CAROLINA

**CORRIDOR MAPS** 

STUDY AREA AND 1000 FOOT WIDE CORRIDORS