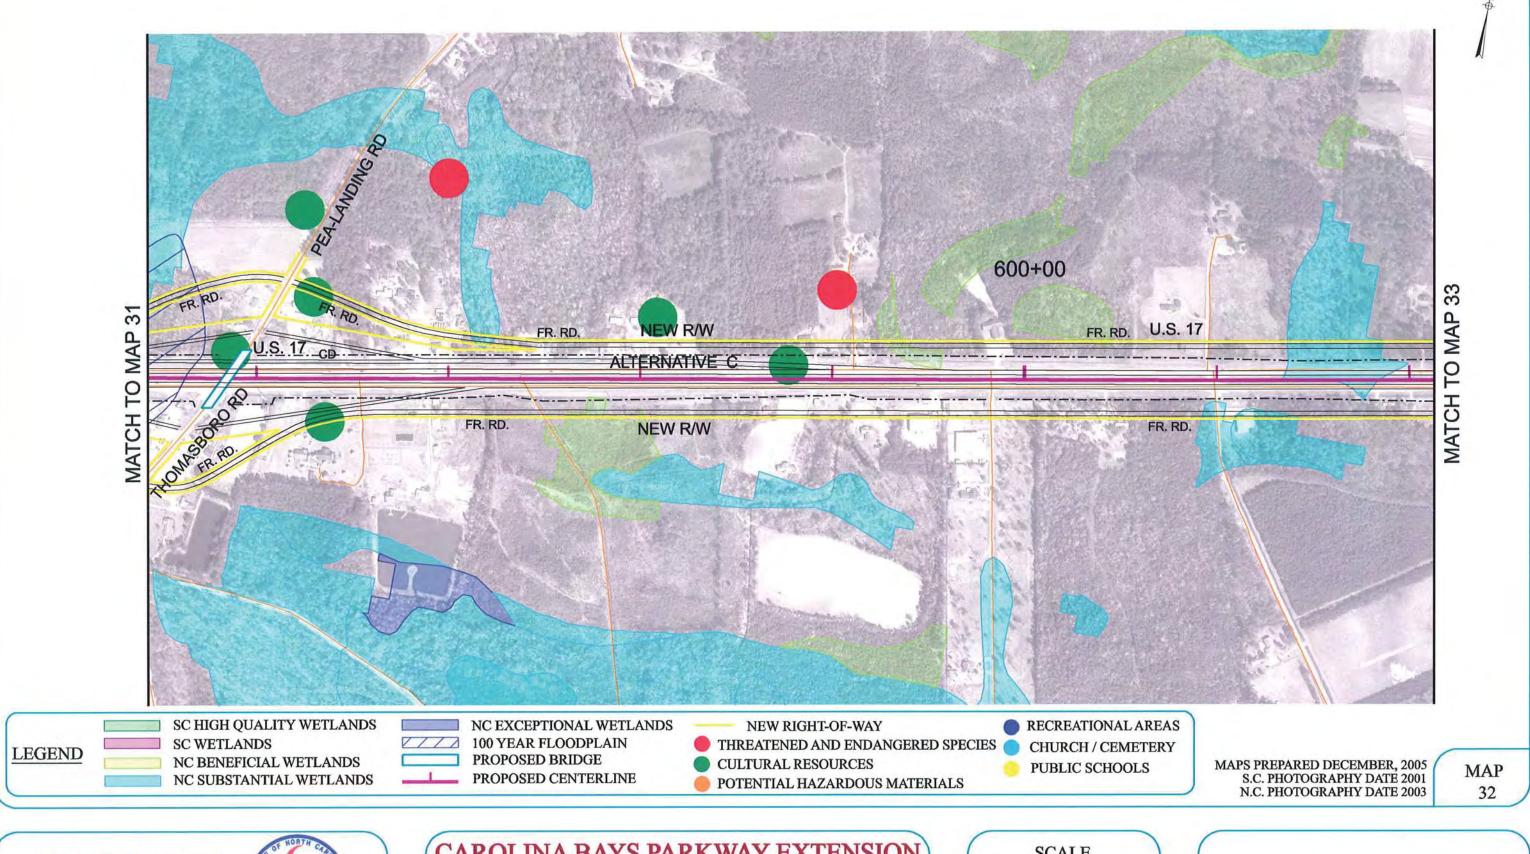

**CORRIDOR MAPS** 

HORRY COUNTY, SOUTH CAROLINA
BRUNSWICK COUNTY, NORTH CAROLINA
CORRIDOR MAPS

SHEET LAYOUT ALTERNATIVE C

HORRY COUNTY, SOUTH CAROLINA

**CORRIDOR MAPS** 

HORRY COUNTY, SOUTH CAROLINA

**CORRIDOR MAPS** 

#### CAROLINA BAYS PARKWAY EXTENSION

BRUNSWICK COUNTY, NORTH CAROLINA

**CORRIDOR MAPS** 

ALTERNATIVE C

MAP 34

HORRY COUNTY, SOUTH CAROLINA
BRUNSWICK COUNTY, NORTH CAROLINA
CORRIDOR MAPS

SHEET LAYOUT ALTERNATIVE D