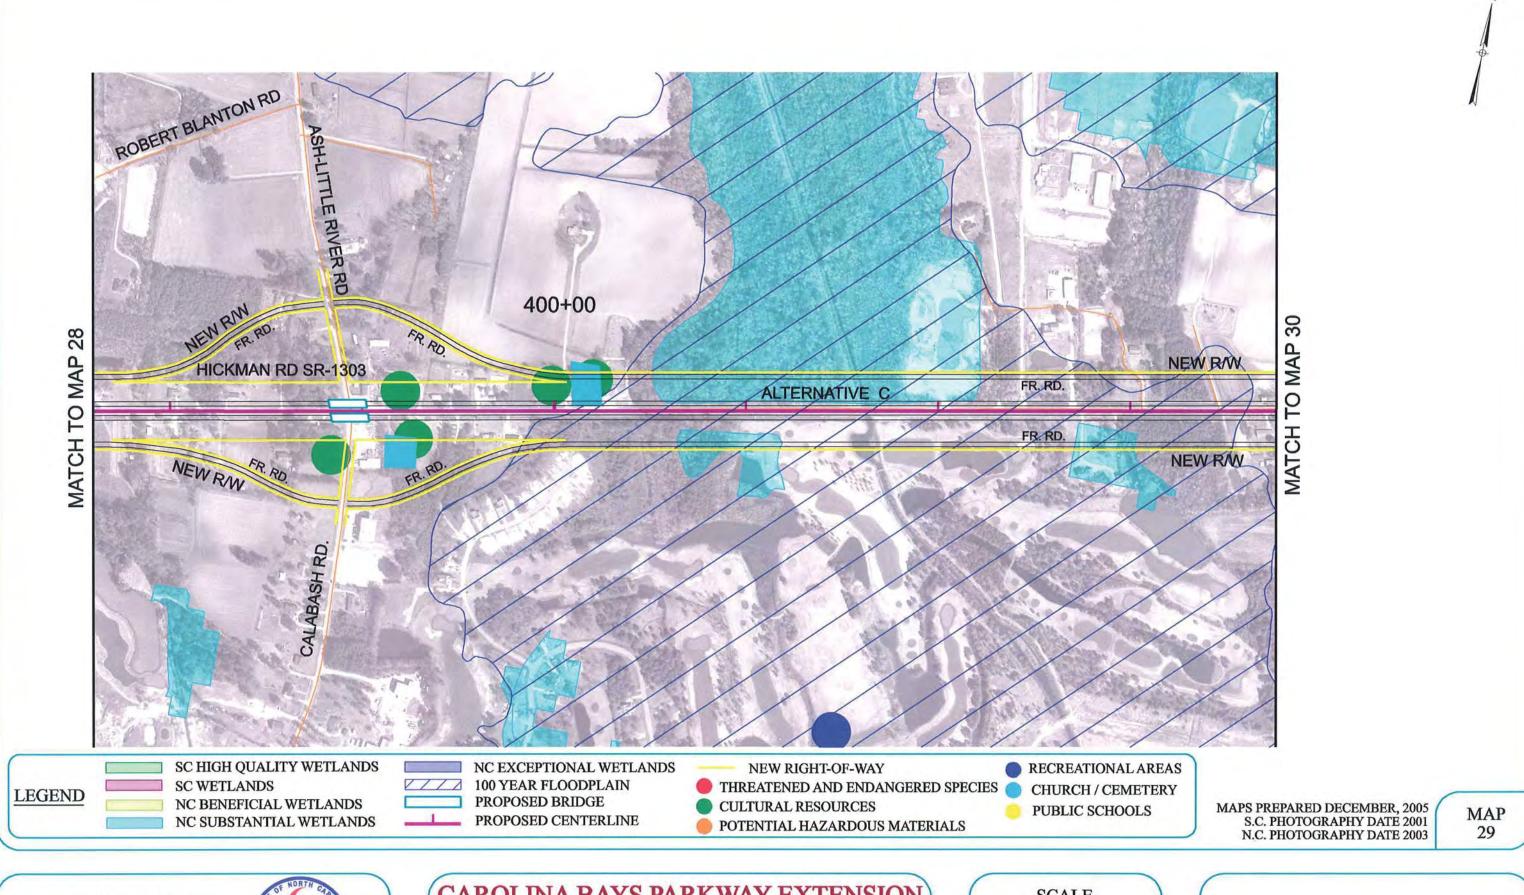

#### CAROLINA BAYS PARKWAY EXTENSION

BRUNSWICK COUNTY, NORTH CAROLINA

**CORRIDOR MAPS** 

ALTERNATIVE C

MAP 34

HORRY COUNTY, SOUTH CAROLINA
BRUNSWICK COUNTY, NORTH CAROLINA
CORRIDOR MAPS

SHEET LAYOUT ALTERNATIVE D