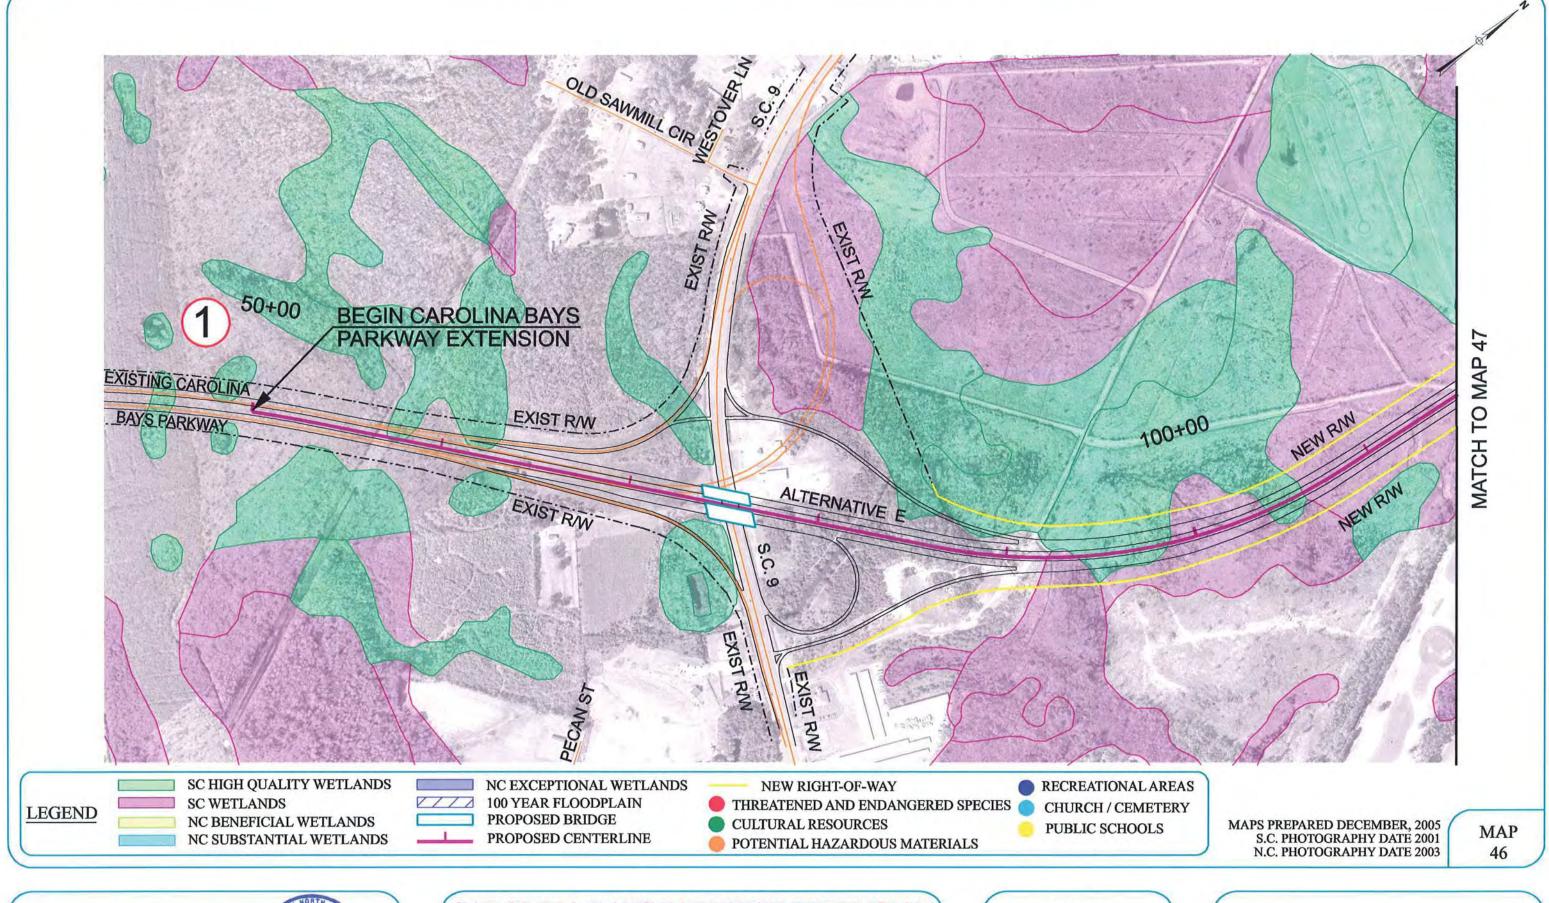

#### CAROLINA BAYS PARKWAY EXTENSION

BRUNSWICK COUNTY, NORTH CAROLINA

**CORRIDOR MAPS** 

ALTERNATIVE C

MAP 34

HORRY COUNTY, SOUTH CAROLINA
BRUNSWICK COUNTY, NORTH CAROLINA
CORRIDOR MAPS

SHEET LAYOUT ALTERNATIVE D