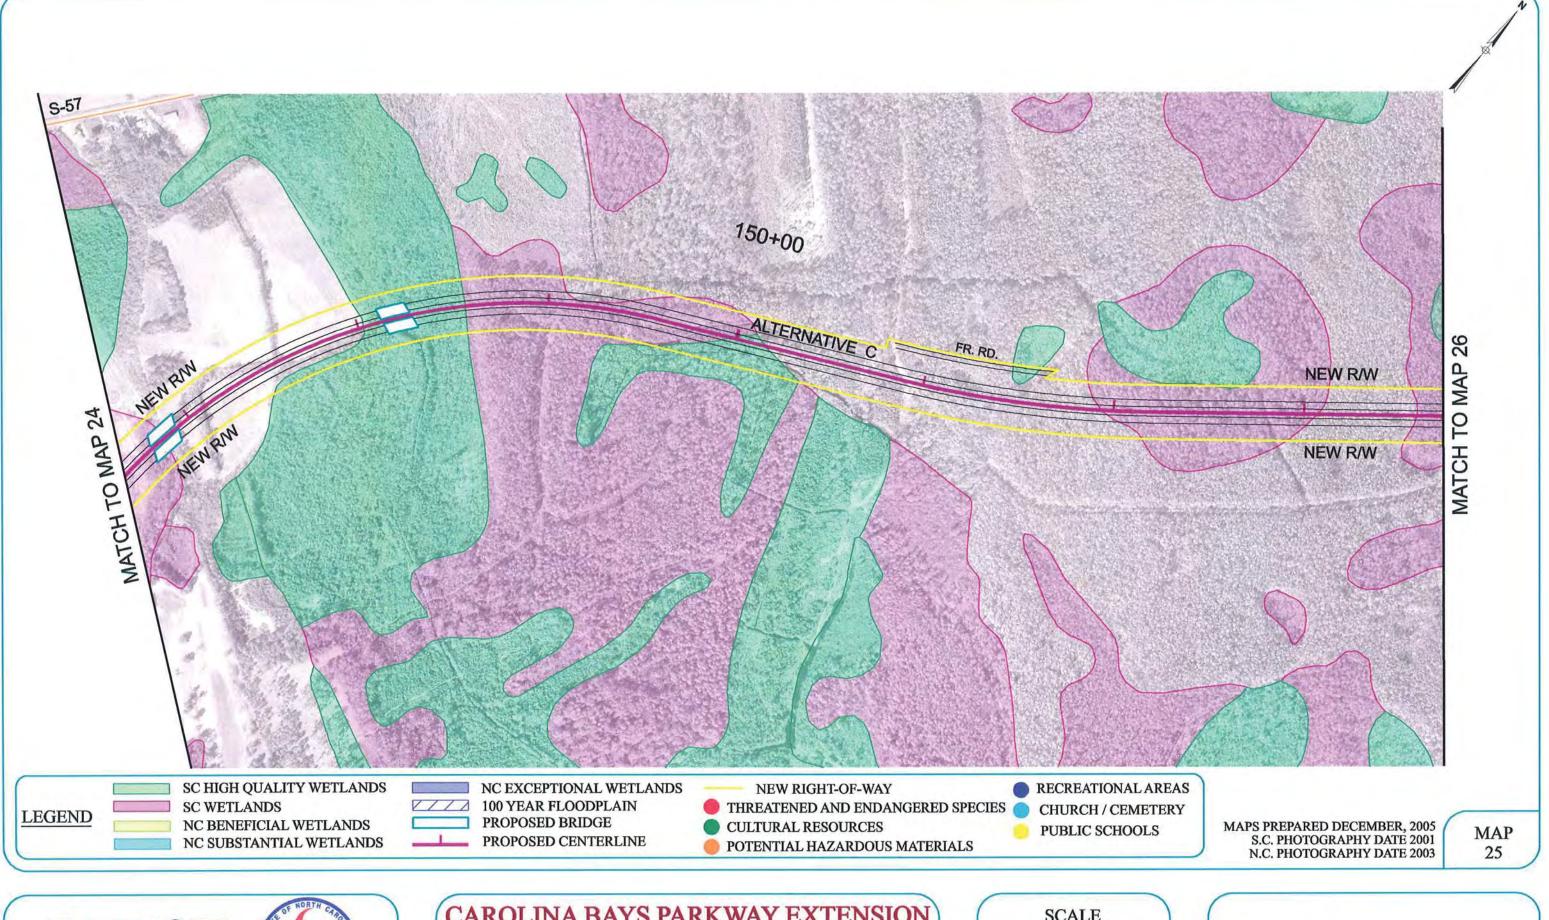

#### CAROLINA BAYS PARKWAY EXTENSION

BRUNSWICK COUNTY, NORTH CAROLINA

**CORRIDOR MAPS** 

ALTERNATIVE C

MAP 34

HORRY COUNTY, SOUTH CAROLINA
BRUNSWICK COUNTY, NORTH CAROLINA
CORRIDOR MAPS

SHEET LAYOUT ALTERNATIVE D