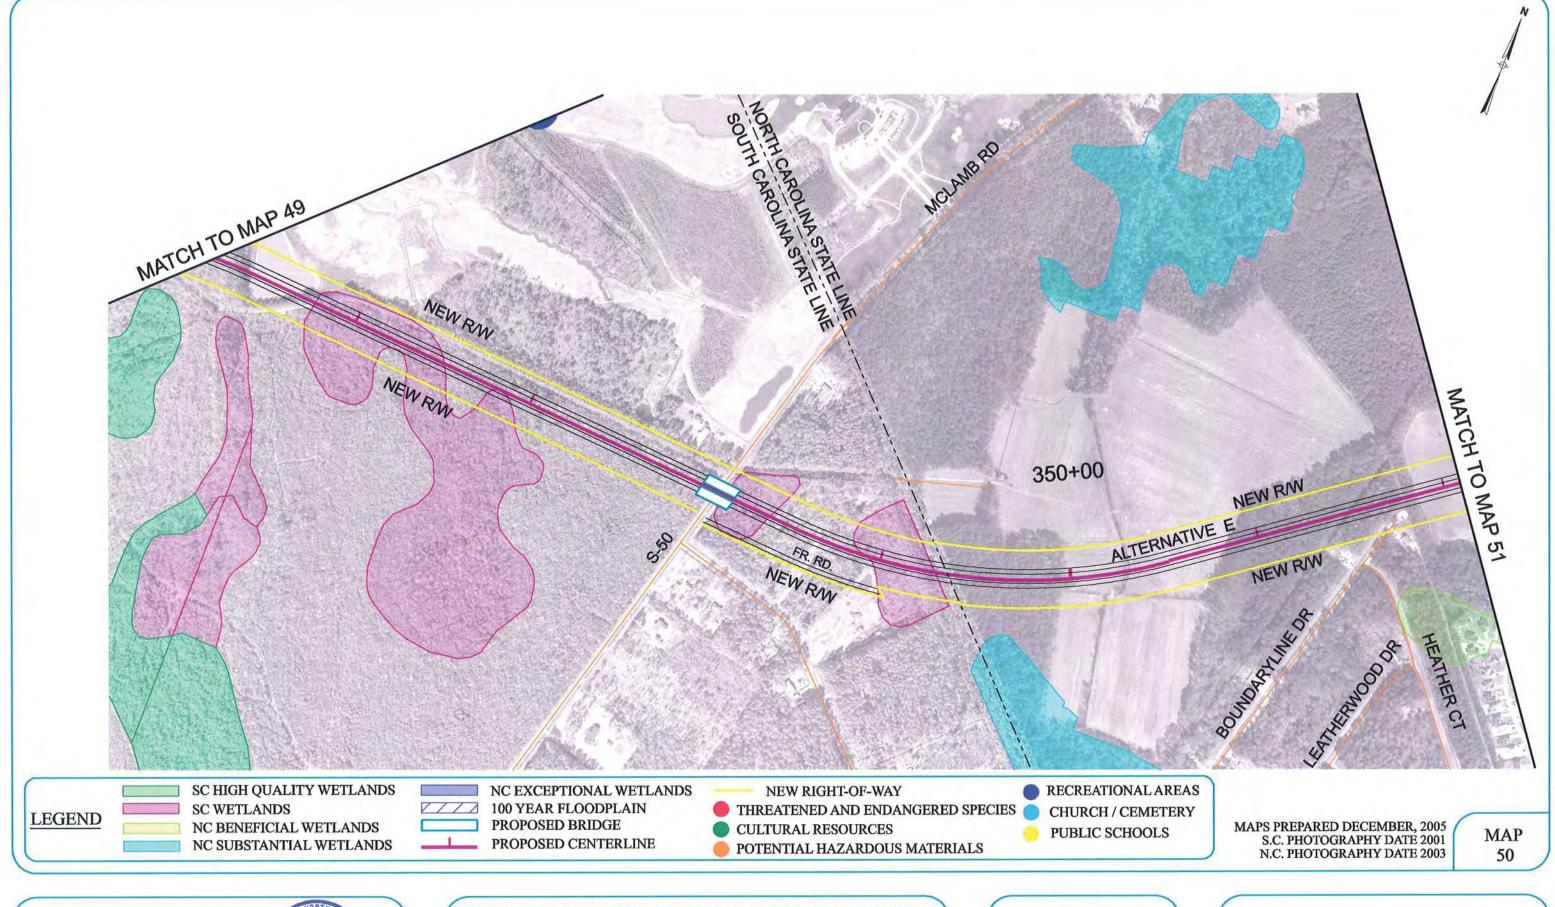

BRUNSWICK COUNTY, NORTH CAROLINA

**CORRIDOR MAPS** 

BRUNSWICK COUNTY, NORTH CAROLINA

**CORRIDOR MAPS** 

HORRY COUNTY, SOUTH CAROLINA
BRUNSWICK COUNTY, NORTH CAROLINA
CORRIDOR MAPS

SHEET LAYOUT ALTERNATIVE E