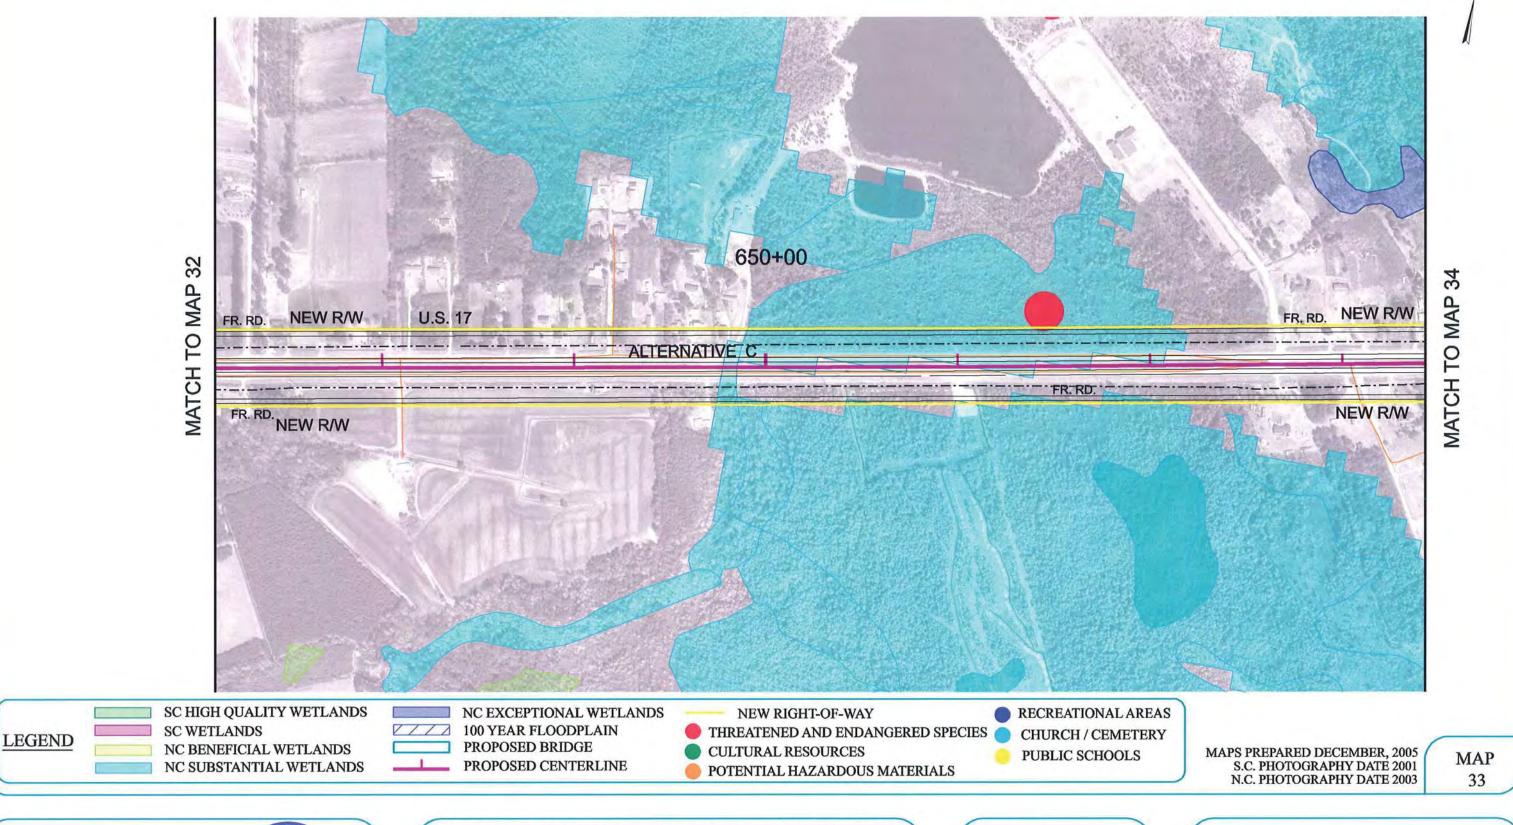

**CORRIDOR MAPS** 

HORRY COUNTY, SOUTH CAROLINA
BRUNSWICK COUNTY, NORTH CAROLINA
CORRIDOR MAPS

SHEET LAYOUT ALTERNATIVE C

HORRY COUNTY, SOUTH CAROLINA

**CORRIDOR MAPS** 

HORRY COUNTY, SOUTH CAROLINA

**CORRIDOR MAPS** 

#### CAROLINA BAYS PARKWAY EXTENSION

BRUNSWICK COUNTY, NORTH CAROLINA

**CORRIDOR MAPS** 

ALTERNATIVE C

MAP 34

HORRY COUNTY, SOUTH CAROLINA
BRUNSWICK COUNTY, NORTH CAROLINA
CORRIDOR MAPS

SHEET LAYOUT ALTERNATIVE D