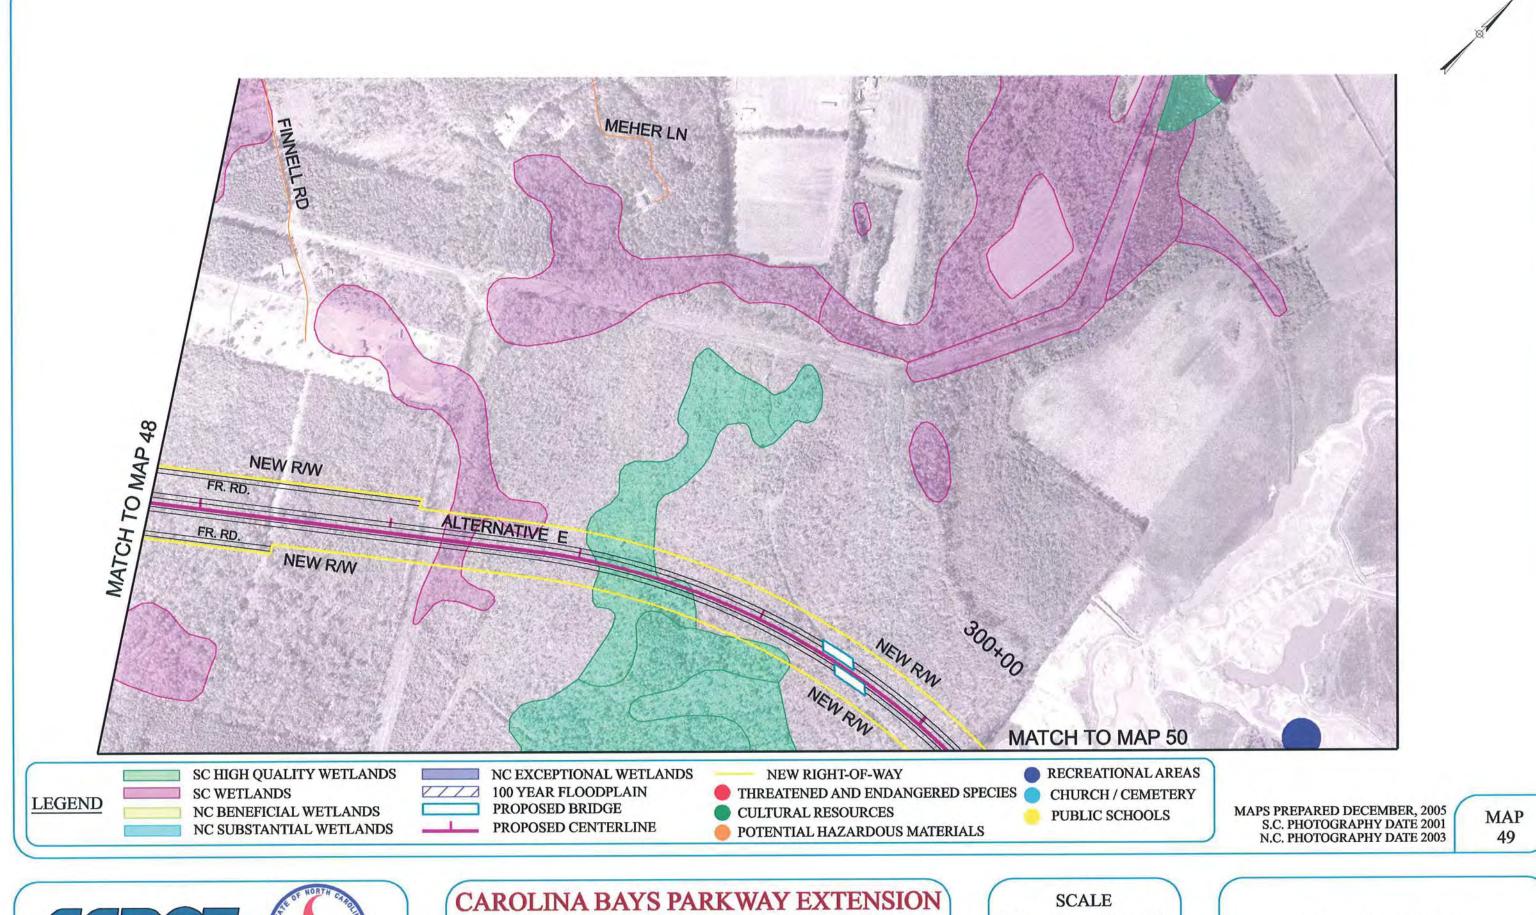

BRUNSWICK COUNTY, NORTH CAROLINA

**CORRIDOR MAPS** 

BRUNSWICK COUNTY, NORTH CAROLINA

**CORRIDOR MAPS** 

HORRY COUNTY, SOUTH CAROLINA
BRUNSWICK COUNTY, NORTH CAROLINA
CORRIDOR MAPS

SHEET LAYOUT ALTERNATIVE E