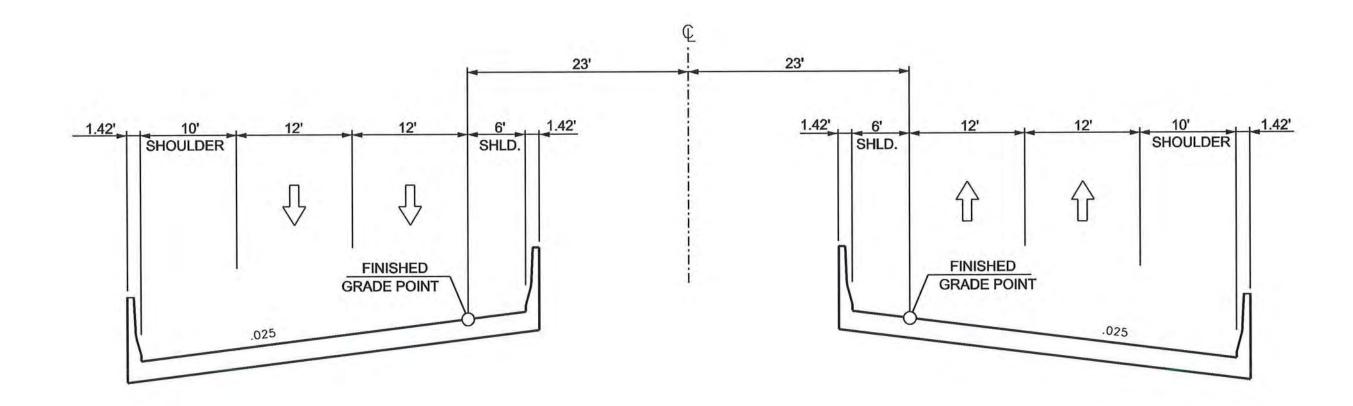

## **TYPICAL 4 LANE TANGENT SECTION**

MAINLINE NEW LOCATION (NORTH CAROLINA)

SHEET PREPARED DECEMBER, 2005

SHEET 7

#### CAROLINA BAYS PARKWAY EXTENSION

HORRY COUNTY, SOUTH CAROLINA BRUNSWICK COUNTY, NORTH CAROLINA

**CORRIDOR MAPS** 

## **BRIDGE TYPICAL 4 LANE TANGENT SECTION**

MAINLINE NEW LOCATION (NORTH CAROLINA)

SHEET PREPARED DECEMBER, 2005

SHEET 8