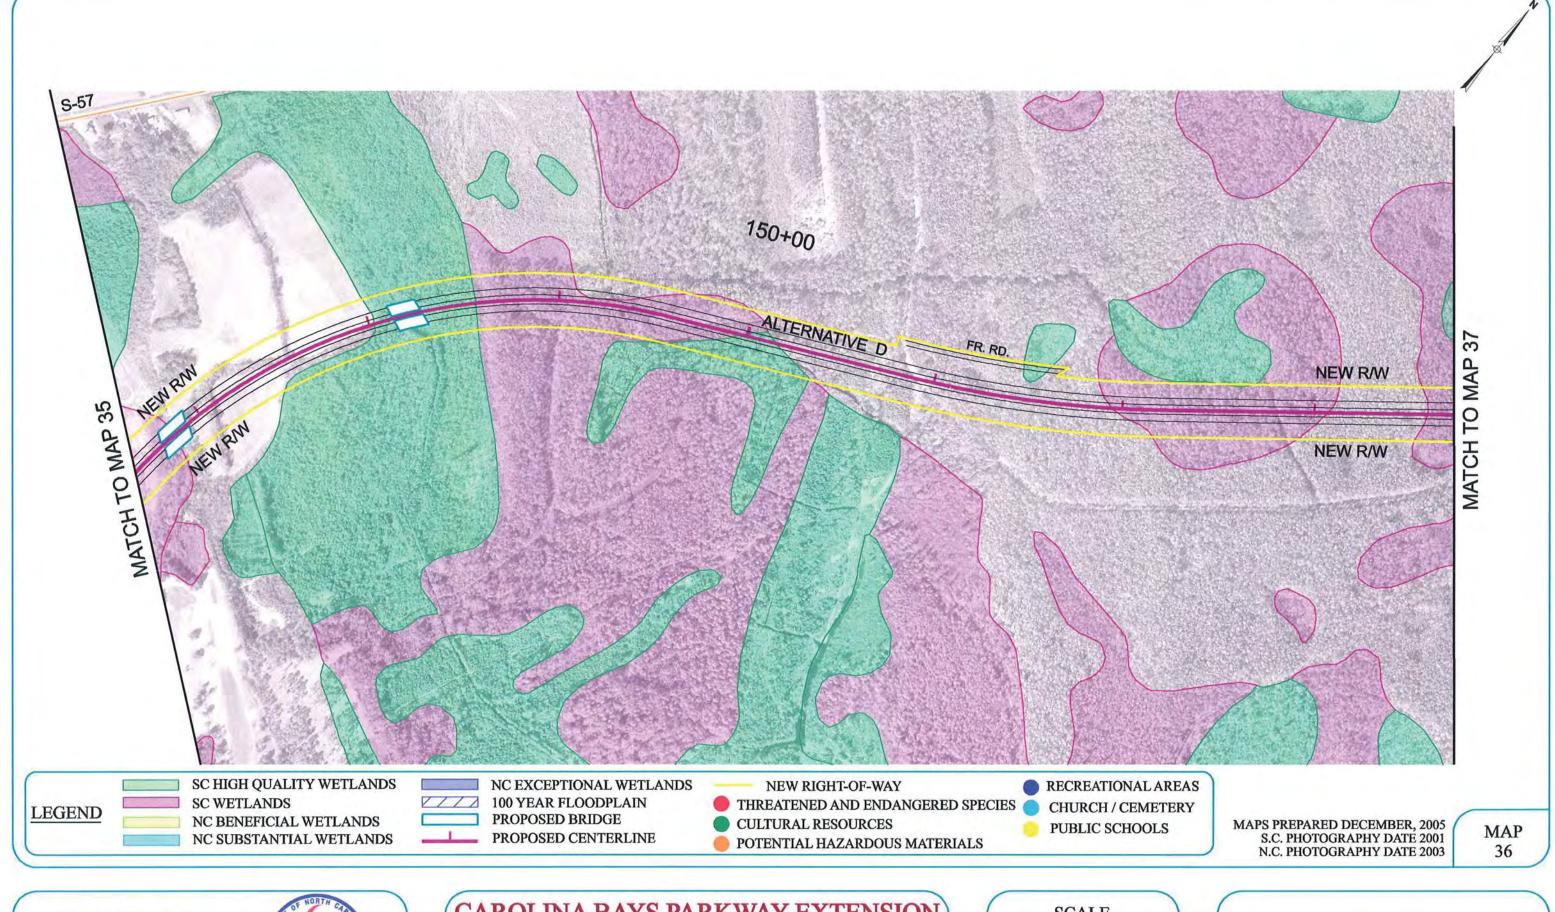

#### CAROLINA BAYS PARKWAY EXTENSION

BRUNSWICK COUNTY, NORTH CAROLINA

**CORRIDOR MAPS** 

ALTERNATIVE C

MAP 34

HORRY COUNTY, SOUTH CAROLINA
BRUNSWICK COUNTY, NORTH CAROLINA
CORRIDOR MAPS

SHEET LAYOUT ALTERNATIVE D

HORRY COUNTY, SOUTH CAROLINA BRUNSWICK COUNTY, NORTH CAROLINA

**CORRIDOR MAPS** 

BRUNSWICK COUNTY, NORTH CAROLINA

**CORRIDOR MAPS** 

**CORRIDOR MAPS** 

ALTERNATIVE D

MAP

**CORRIDOR MAPS** 