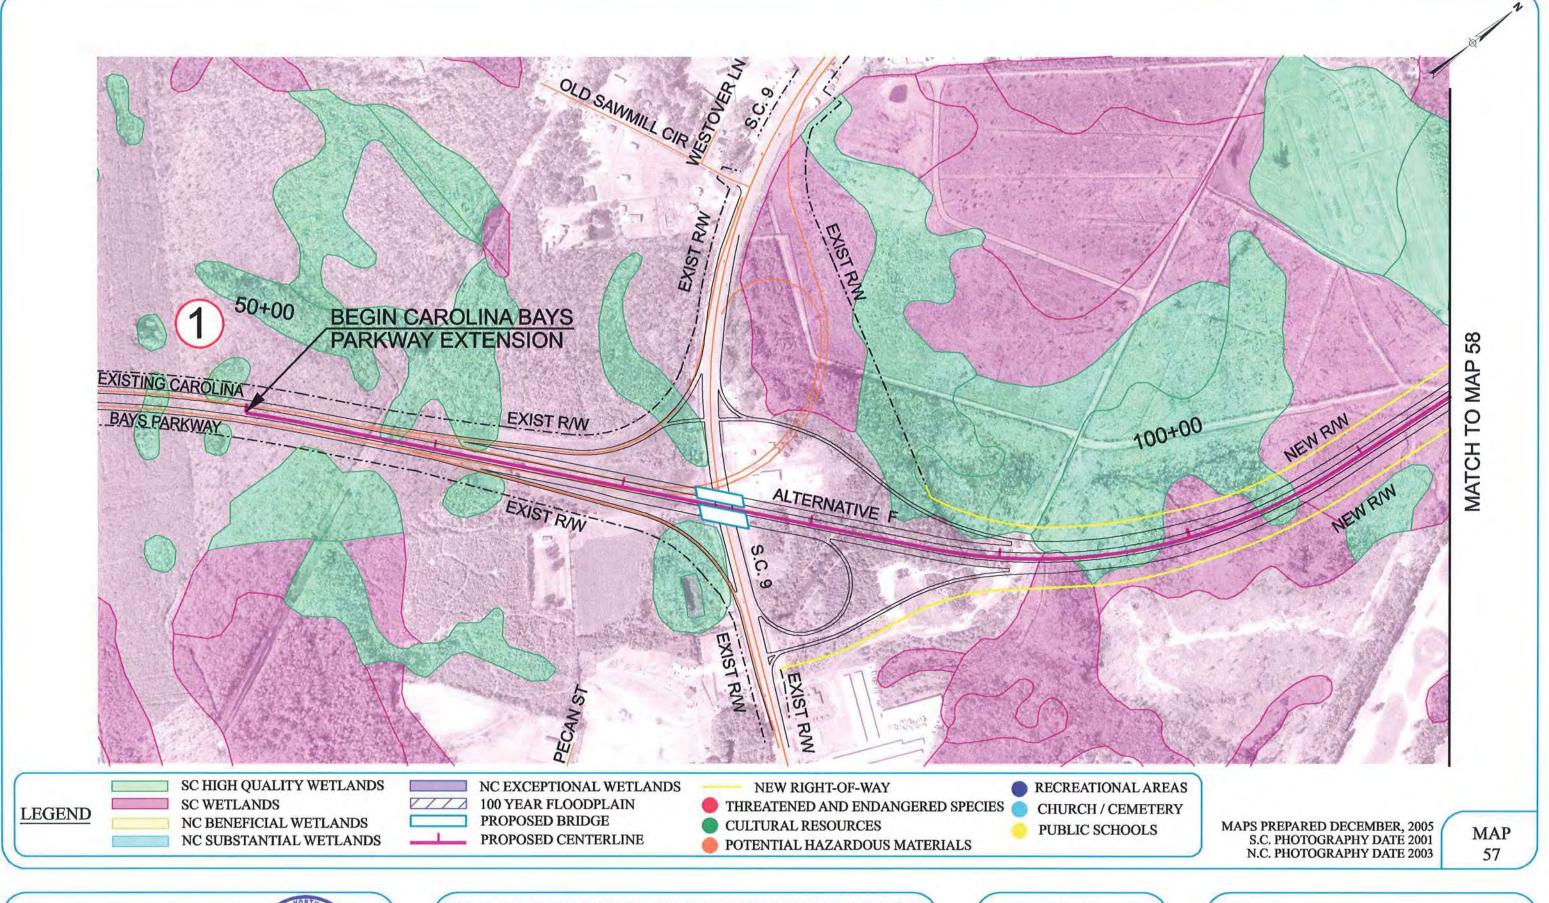

BRUNSWICK COUNTY, NORTH CAROLINA

**CORRIDOR MAPS** 

HORRY COUNTY, SOUTH CAROLINA
BRUNSWICK COUNTY, NORTH CAROLINA
CORRIDOR MAPS

SHEET LAYOUT ALTERNATIVE F

HORRY COUNTY, SOUTH CAROLINA

**CORRIDOR MAPS** 

HORRY COUNTY, SOUTH CAROLINA