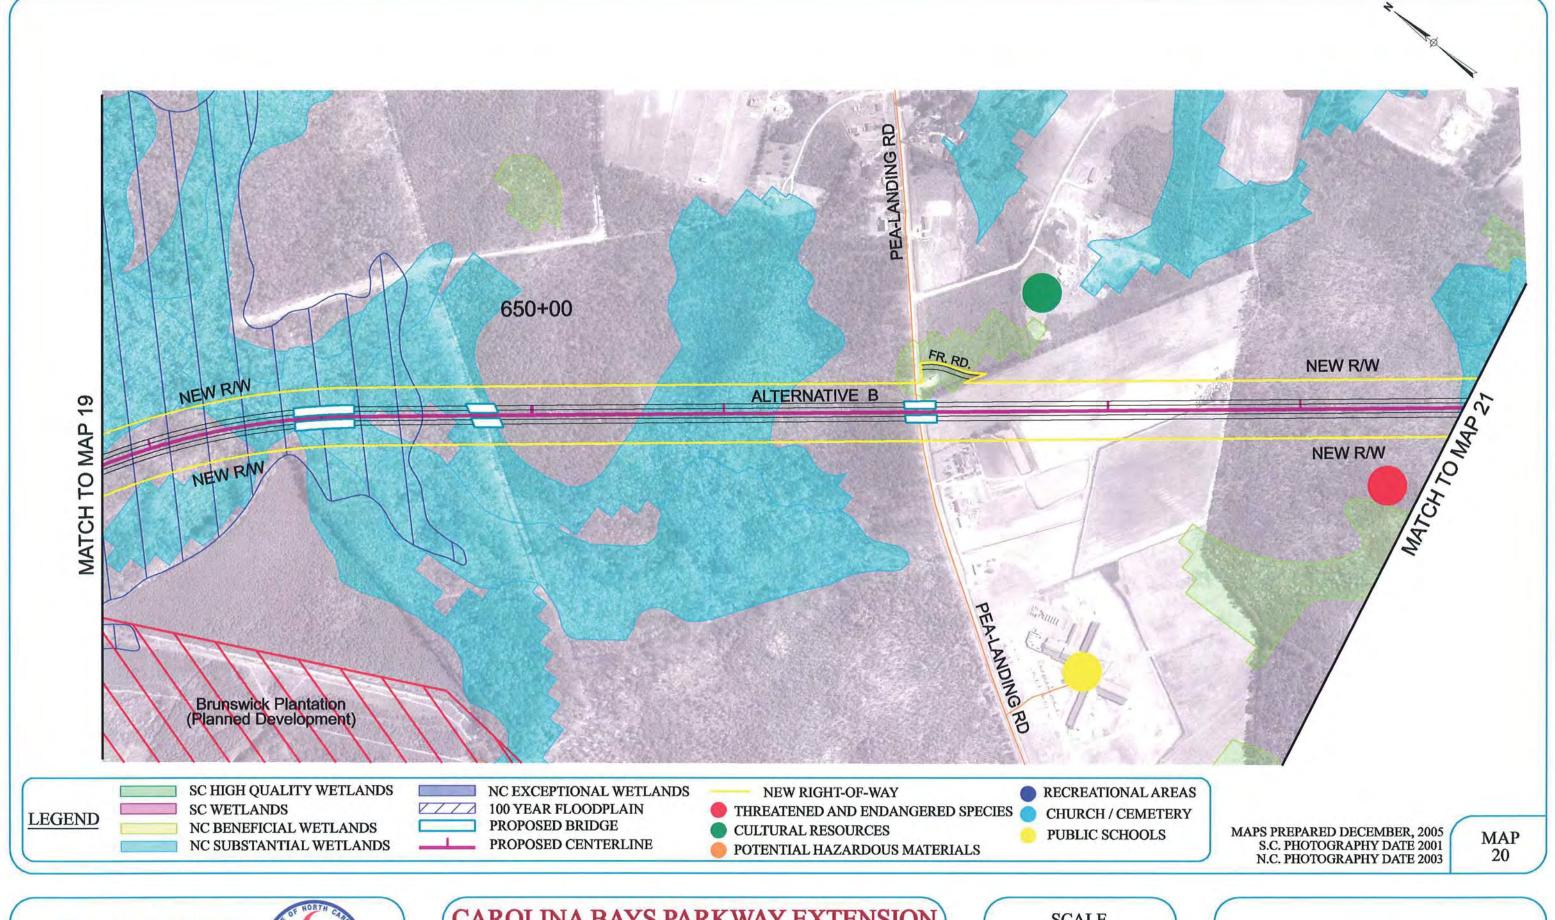

HORRY COUNTY, SOUTH CAROLINA

**CORRIDOR MAPS** 

HORRY COUNTY, SOUTH CAROLINA

**CORRIDOR MAPS** 

HORRY COUNTY, SOUTH CAROLINA

**CORRIDOR MAPS** 

HORRY COUNTY, SOUTH CAROLINA

**CORRIDOR MAPS** 

HORRY COUNTY, SOUTH CAROLINA BRUNSWICK COUNTY, NORTH CAROLINA

**CORRIDOR MAPS** 

BRUNSWICK COUNTY, NORTH CAROLINA

**CORRIDOR MAPS** 

BRUNSWICK COUNTY, NORTH CAROLINA

**CORRIDOR MAPS** 

BRUNSWICK COUNTY, NORTH CAROLINA