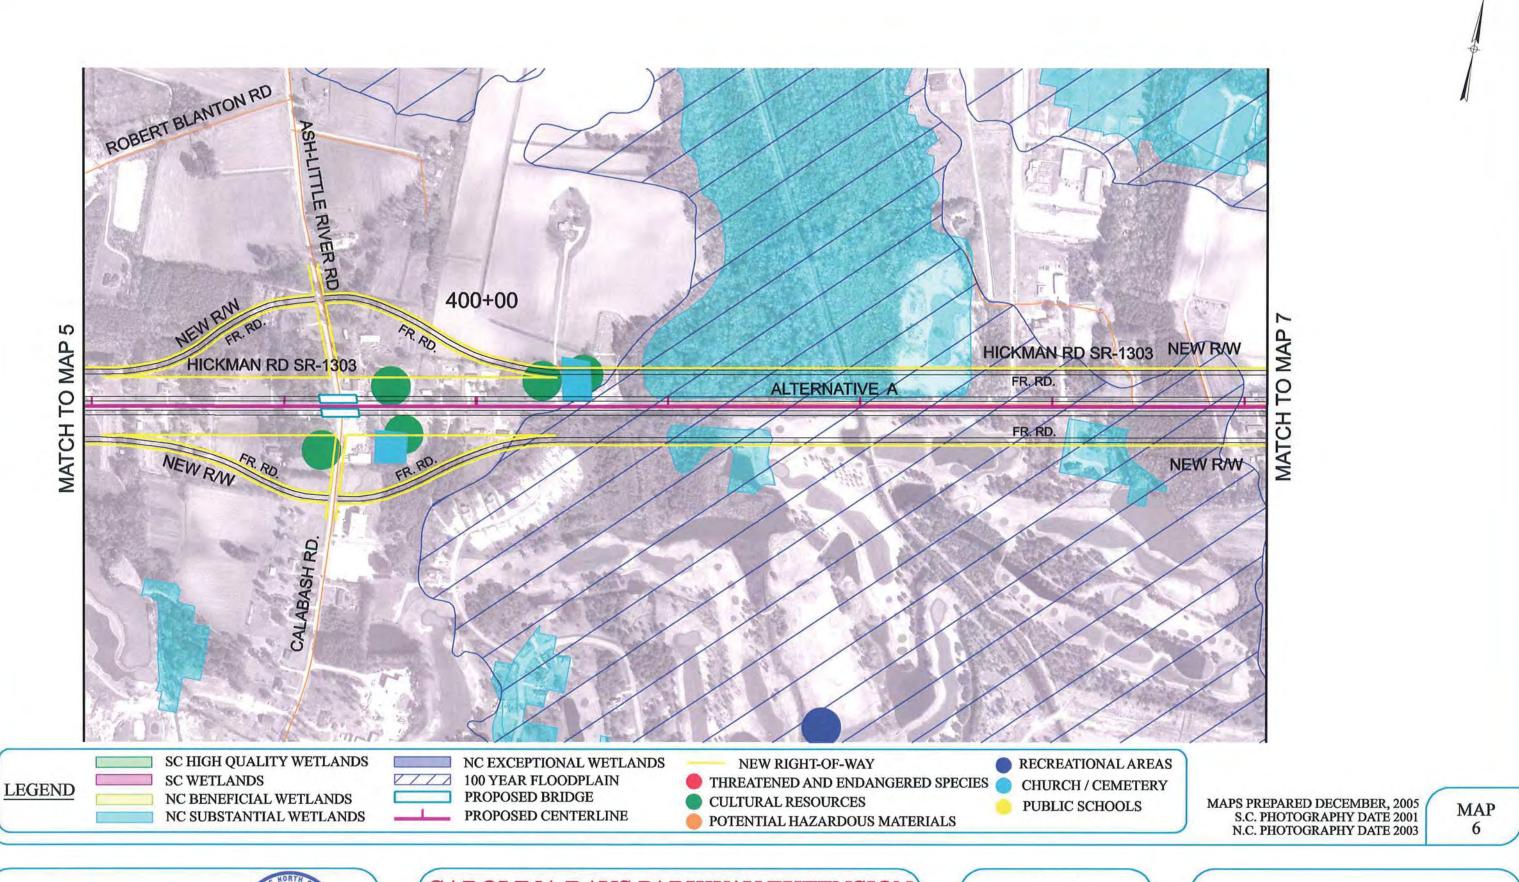

#### CAROLINA BAYS PARKWAY EXTENSION

HORRY COUNTY, SOUTH CAROLINA BRUNSWICK COUNTY, NORTH CAROLINA

**CORRIDOR MAPS** 

HORRY COUNTY, SOUTH CAROLINA
BRUNSWICK COUNTY, NORTH CAROLINA
CORRIDOR MAPS

SHEET LAYOUT ALTERNATIVE A

HORRY COUNTY, SOUTH CAROLINA

**CORRIDOR MAPS** 

HORRY COUNTY, SOUTH CAROLINA

**CORRIDOR MAPS** 

HORRY COUNTY, SOUTH CAROLINA

**CORRIDOR MAPS** 

HORRY COUNTY, SOUTH CAROLINA

**CORRIDOR MAPS** 