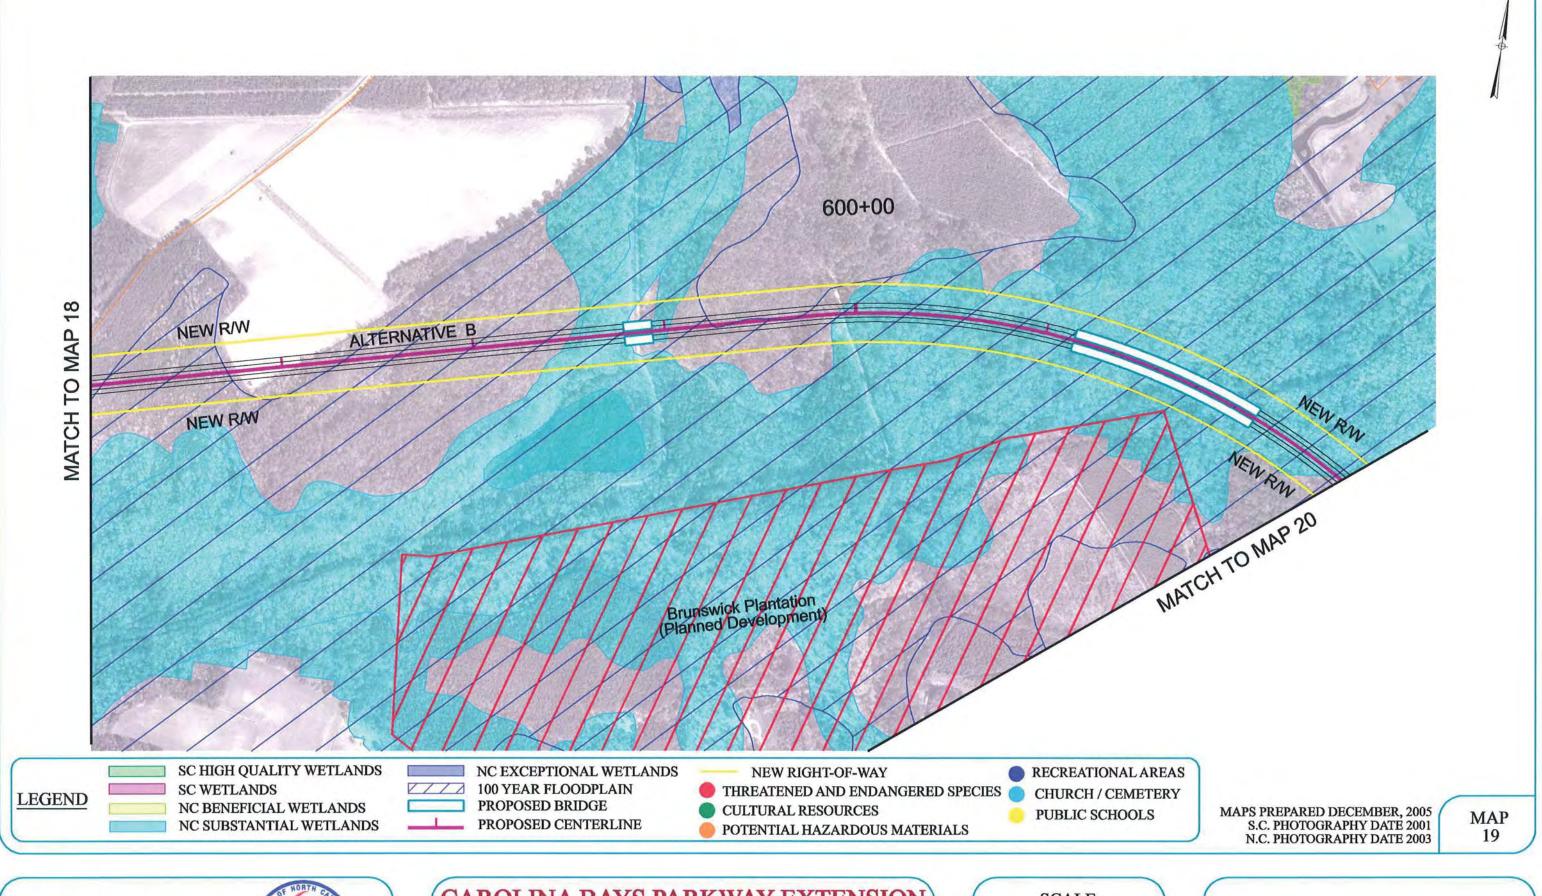

# Carolina Bays Parkway Extension

Feasibility Study Report

HORRY COUNTY, SOUTH CAROLINA BRUNSWICK COUNTY, NORTH CAROLINA

**CORRIDOR MAPS** 

STUDY AREA AND 1000 FOOT WIDE CORRIDORS

#### CAROLINA BAYS PARKWAY EXTENSION

HORRY COUNTY, SOUTH CAROLINA BRUNSWICK COUNTY, NORTH CAROLINA

**CORRIDOR MAPS** 