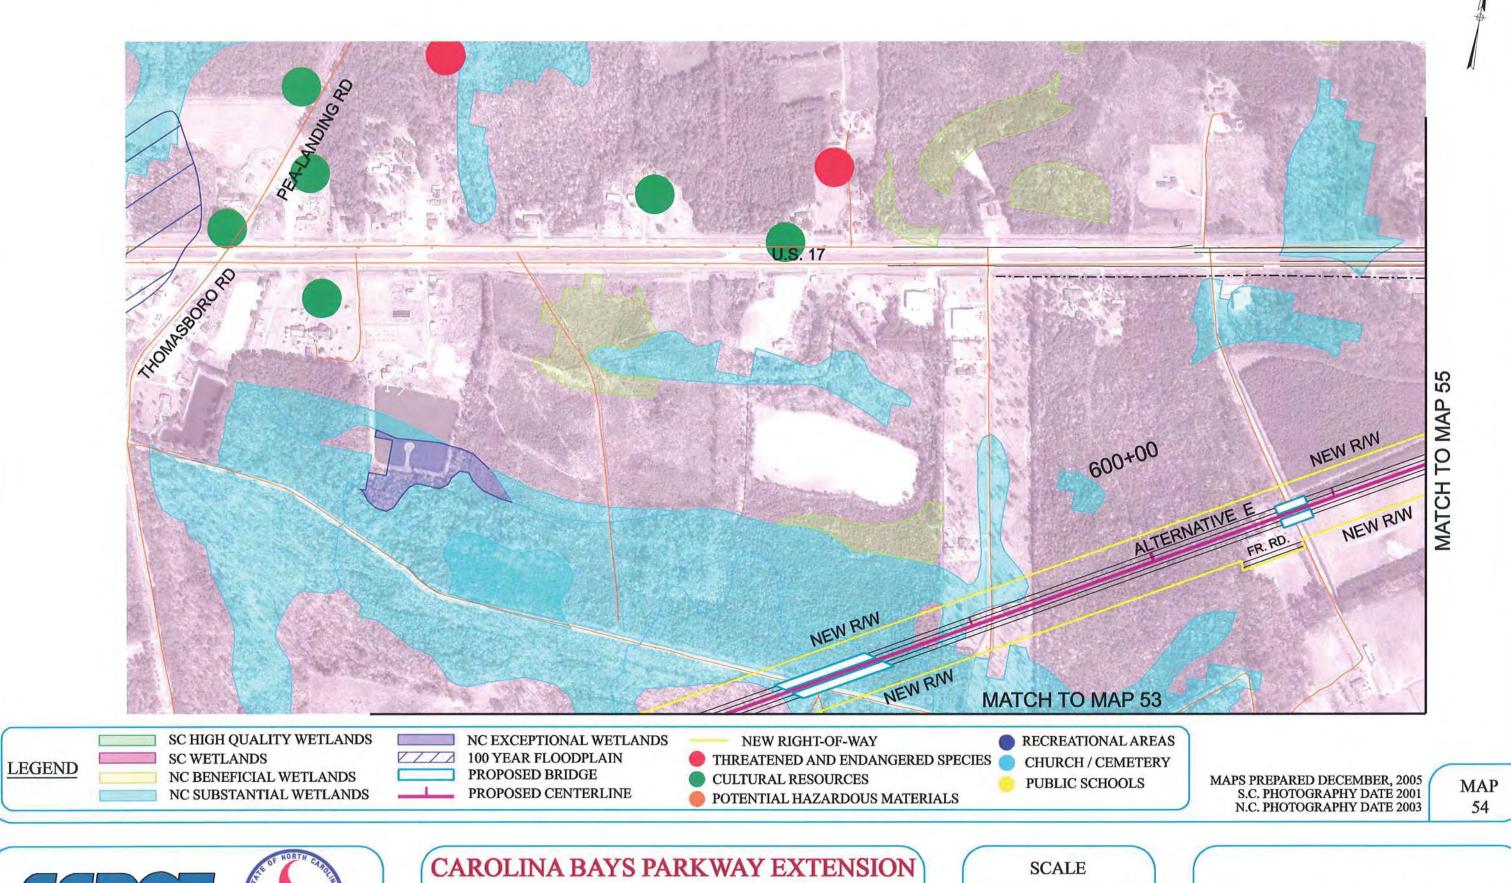

BRUNSWICK COUNTY, NORTH CAROLINA

**CORRIDOR MAPS** 

BRUNSWICK COUNTY, NORTH CAROLINA

**CORRIDOR MAPS** 

HORRY COUNTY, SOUTH CAROLINA
BRUNSWICK COUNTY, NORTH CAROLINA
CORRIDOR MAPS

SHEET LAYOUT ALTERNATIVE E