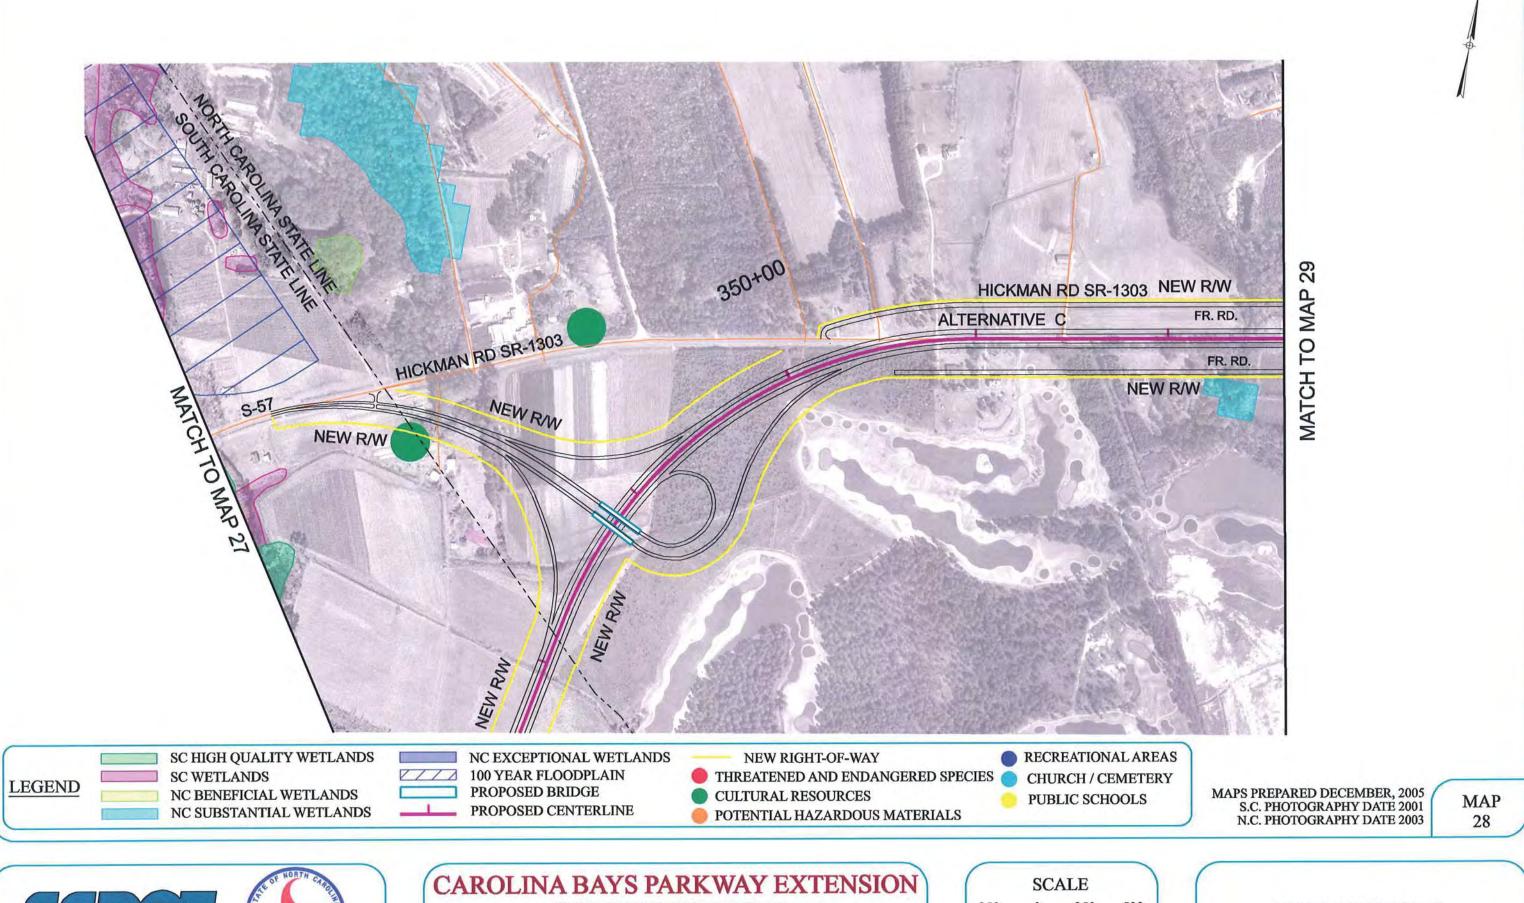

#### CAROLINA BAYS PARKWAY EXTENSION

BRUNSWICK COUNTY, NORTH CAROLINA

**CORRIDOR MAPS** 

ALTERNATIVE C

MAP 34

HORRY COUNTY, SOUTH CAROLINA
BRUNSWICK COUNTY, NORTH CAROLINA
CORRIDOR MAPS

SHEET LAYOUT ALTERNATIVE D