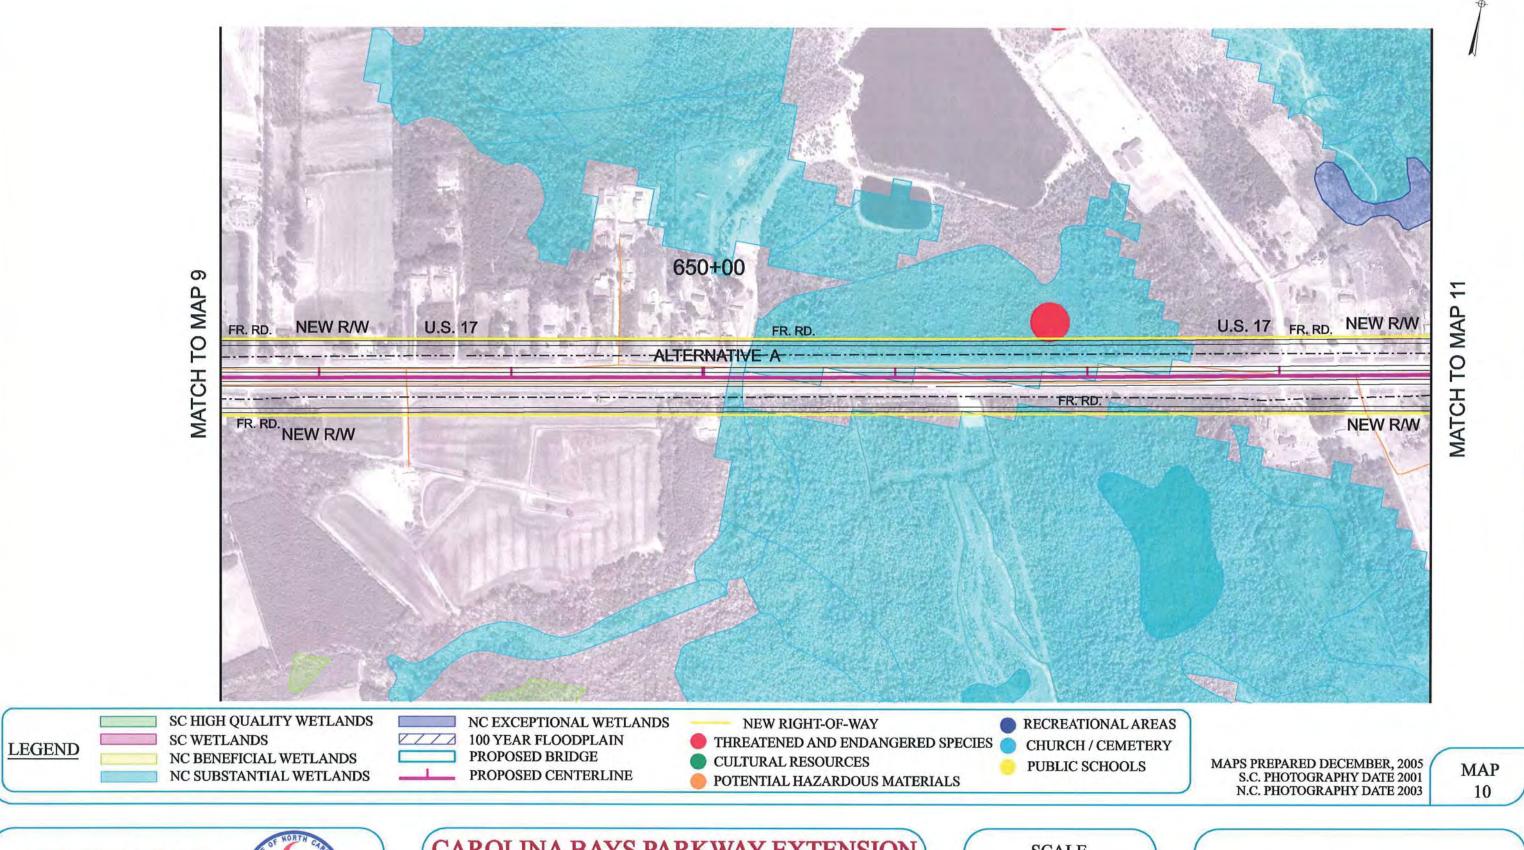

#### CAROLINA BAYS PARKWAY EXTENSION

HORRY COUNTY, SOUTH CAROLINA BRUNSWICK COUNTY, NORTH CAROLINA

**CORRIDOR MAPS** 

HORRY COUNTY, SOUTH CAROLINA
BRUNSWICK COUNTY, NORTH CAROLINA
CORRIDOR MAPS

SHEET LAYOUT ALTERNATIVE A