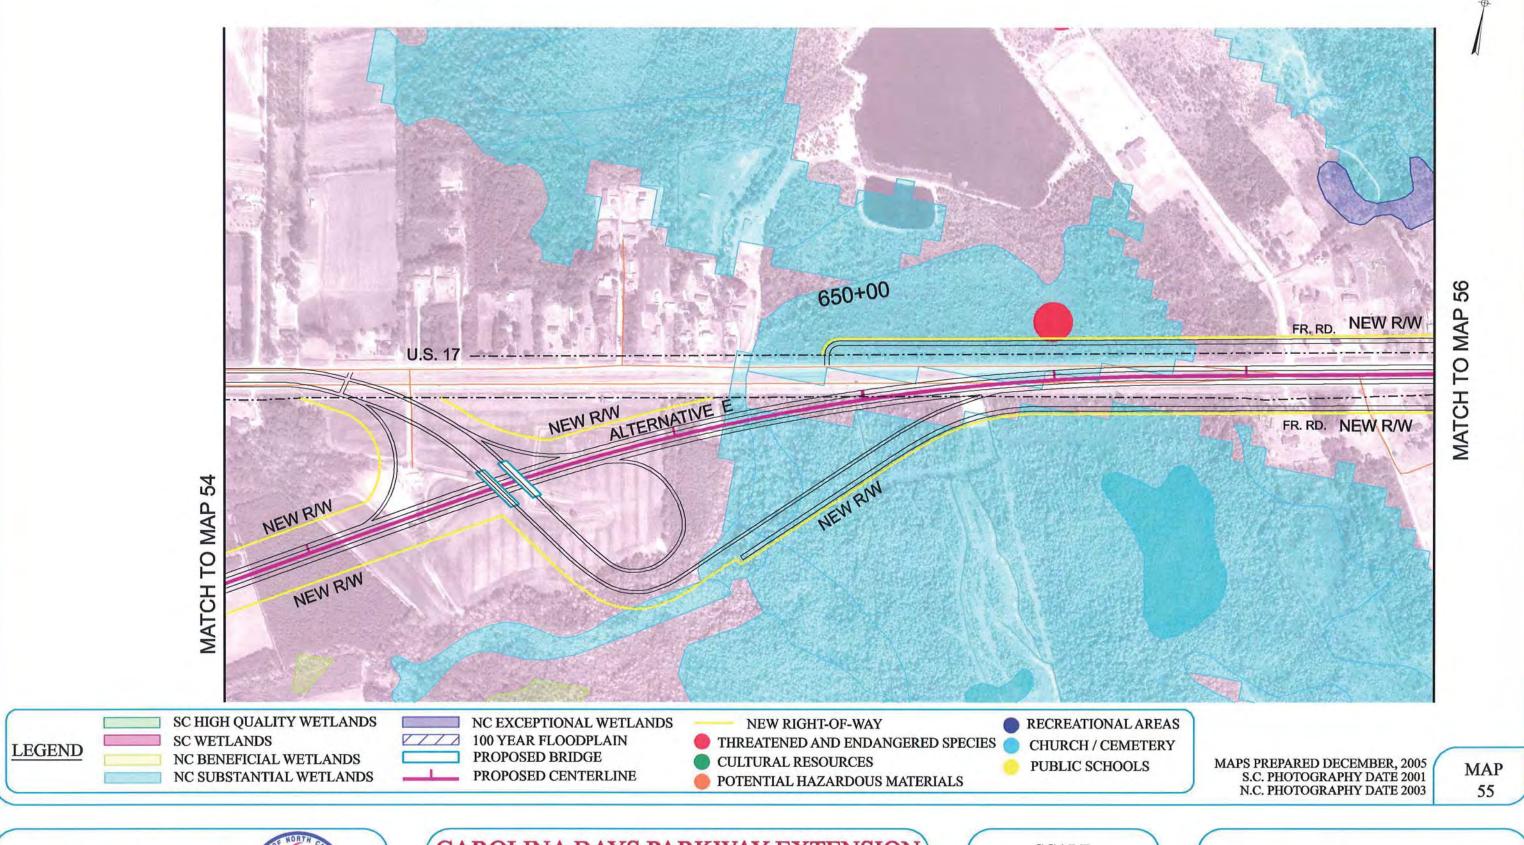

BRUNSWICK COUNTY, NORTH CAROLINA

**CORRIDOR MAPS** 

BRUNSWICK COUNTY, NORTH CAROLINA

**CORRIDOR MAPS** 

HORRY COUNTY, SOUTH CAROLINA
BRUNSWICK COUNTY, NORTH CAROLINA
CORRIDOR MAPS

SHEET LAYOUT ALTERNATIVE E