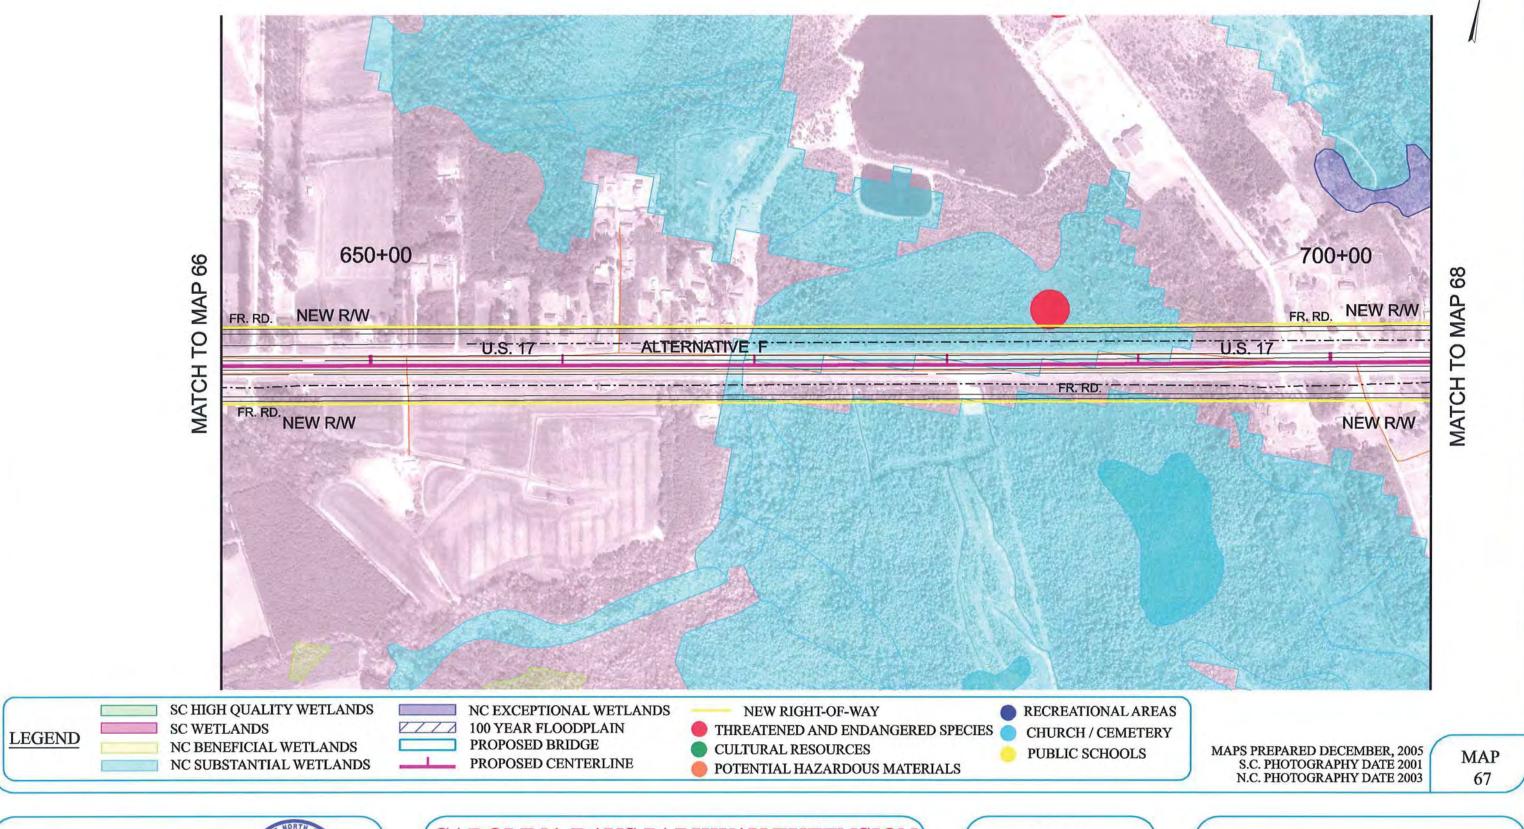

BRUNSWICK COUNTY, NORTH CAROLINA

**CORRIDOR MAPS** 

HORRY COUNTY, SOUTH CAROLINA
BRUNSWICK COUNTY, NORTH CAROLINA
CORRIDOR MAPS

SHEET LAYOUT ALTERNATIVE F

HORRY COUNTY, SOUTH CAROLINA

**CORRIDOR MAPS** 

HORRY COUNTY, SOUTH CAROLINA