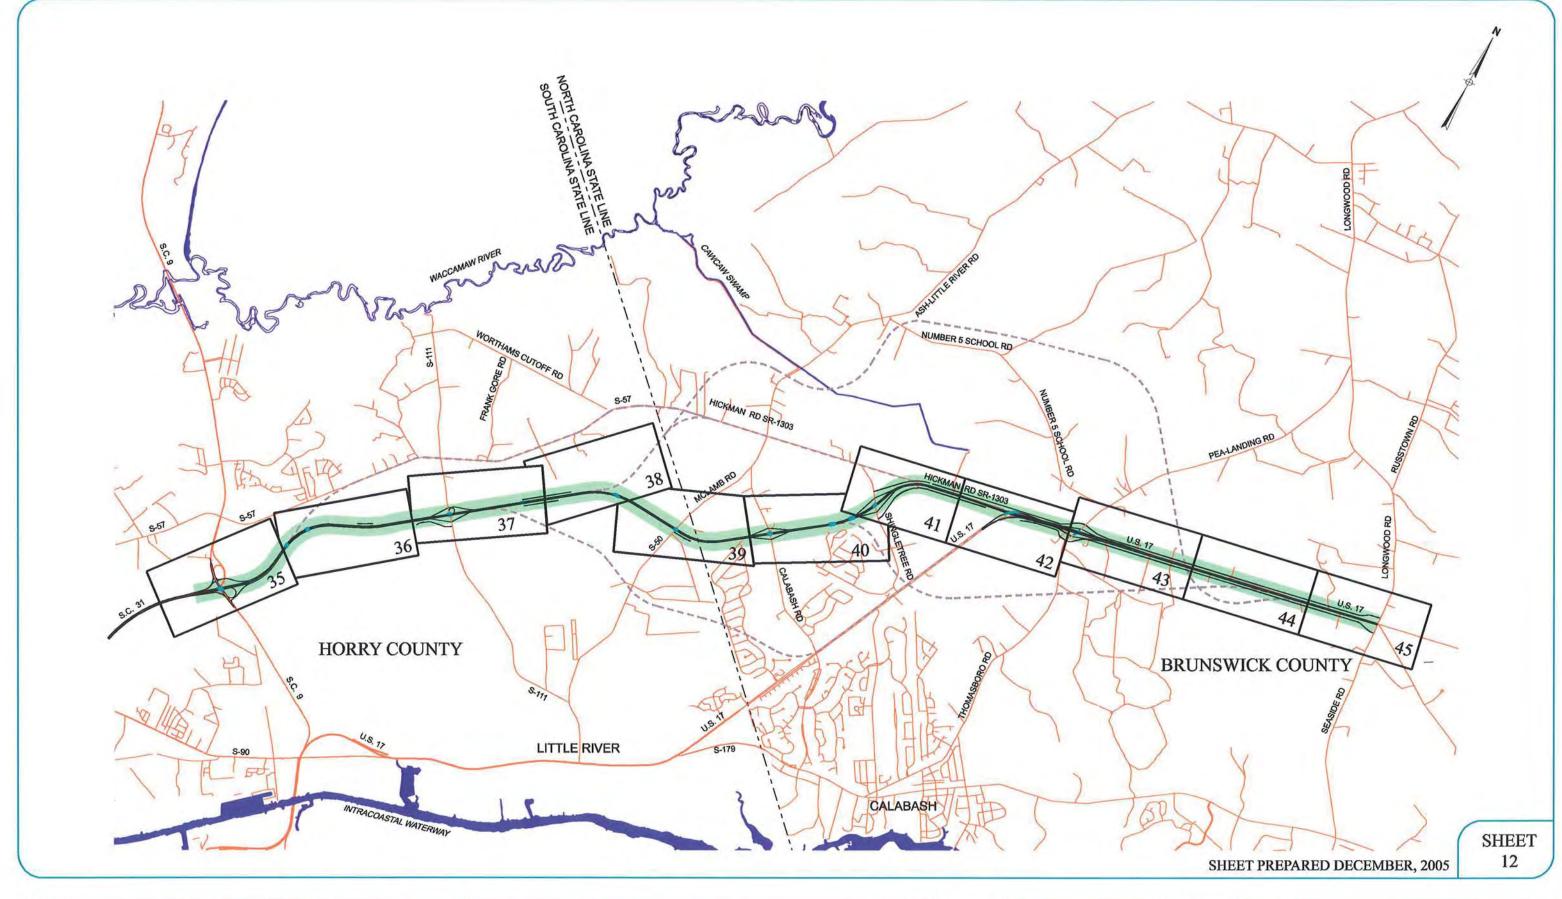

#### CAROLINA BAYS PARKWAY EXTENSION

HORRY COUNTY, SOUTH CAROLINA BRUNSWICK COUNTY, NORTH CAROLINA

**CORRIDOR MAPS** 

HORRY COUNTY, SOUTH CAROLINA
BRUNSWICK COUNTY, NORTH CAROLINA
CORRIDOR MAPS

SHEET LAYOUT ALTERNATIVE A