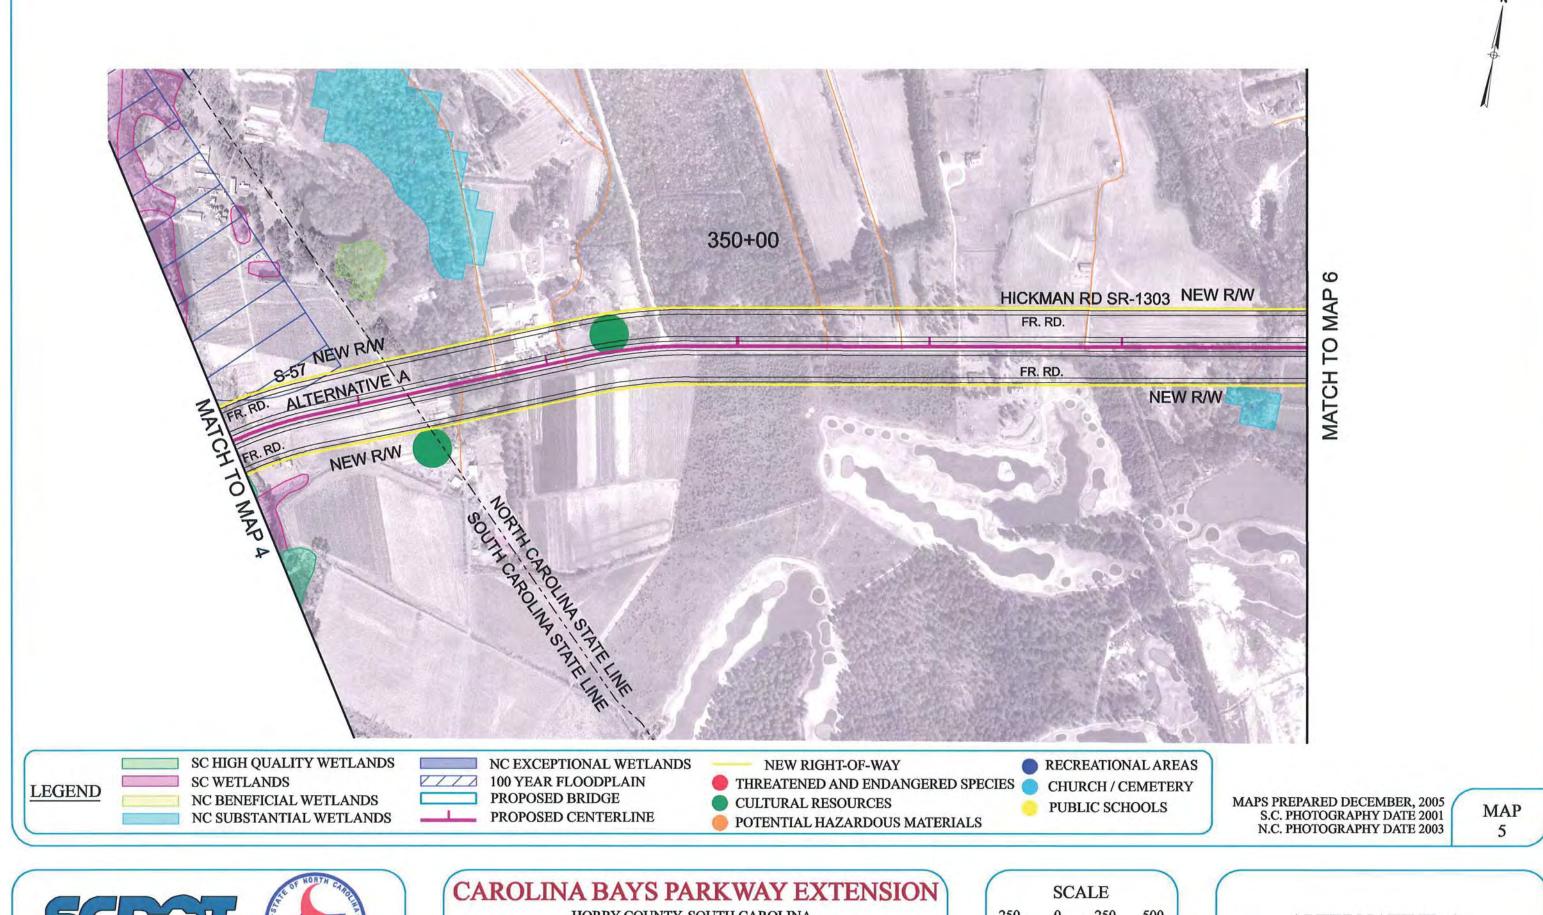

#### CAROLINA BAYS PARKWAY EXTENSION

HORRY COUNTY, SOUTH CAROLINA BRUNSWICK COUNTY, NORTH CAROLINA

**CORRIDOR MAPS** 

HORRY COUNTY, SOUTH CAROLINA
BRUNSWICK COUNTY, NORTH CAROLINA
CORRIDOR MAPS

SHEET LAYOUT ALTERNATIVE A

HORRY COUNTY, SOUTH CAROLINA

**CORRIDOR MAPS** 

HORRY COUNTY, SOUTH CAROLINA

**CORRIDOR MAPS** 

HORRY COUNTY, SOUTH CAROLINA

**CORRIDOR MAPS** 

HORRY COUNTY, SOUTH CAROLINA

**CORRIDOR MAPS** 