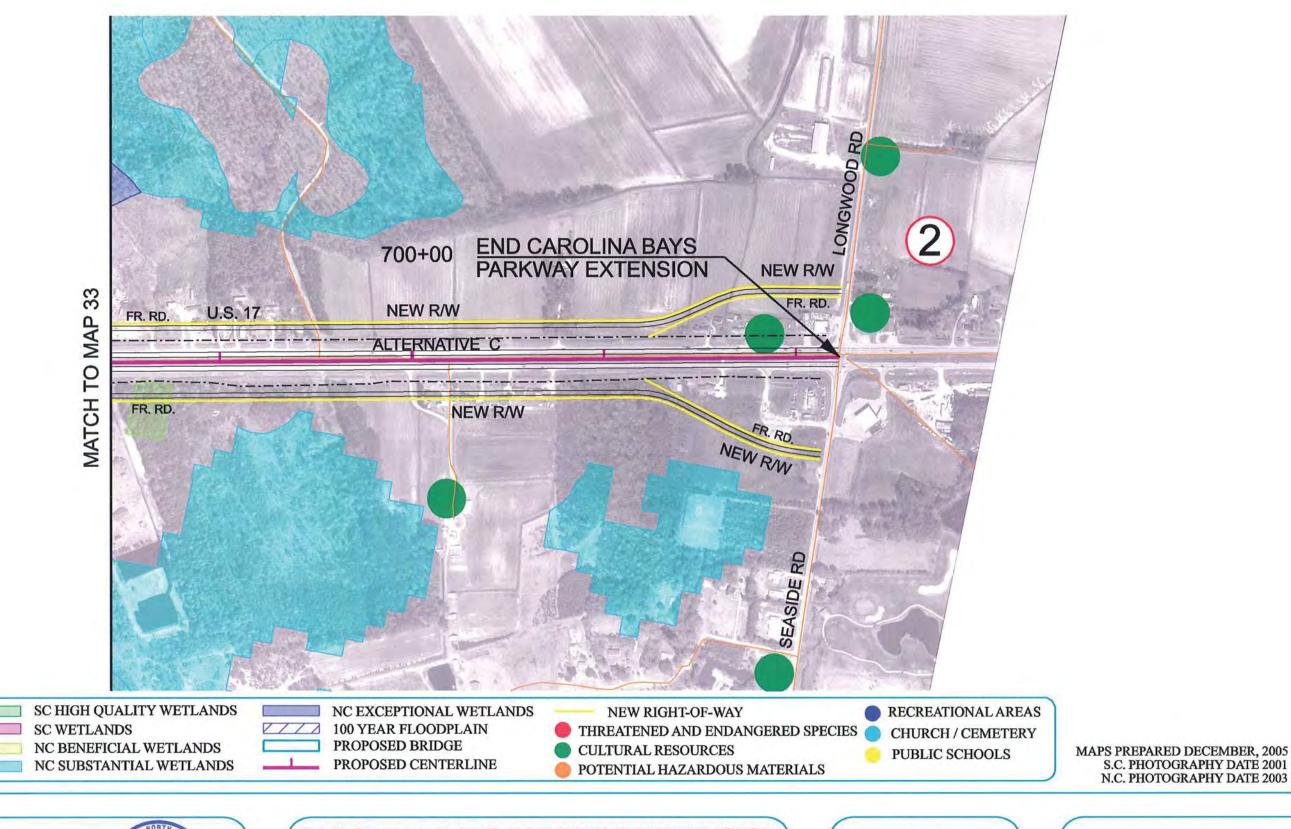

#### CAROLINA BAYS PARKWAY EXTENSION

BRUNSWICK COUNTY, NORTH CAROLINA

**CORRIDOR MAPS** 

ALTERNATIVE C

MAP 34

HORRY COUNTY, SOUTH CAROLINA
BRUNSWICK COUNTY, NORTH CAROLINA
CORRIDOR MAPS

SHEET LAYOUT ALTERNATIVE D