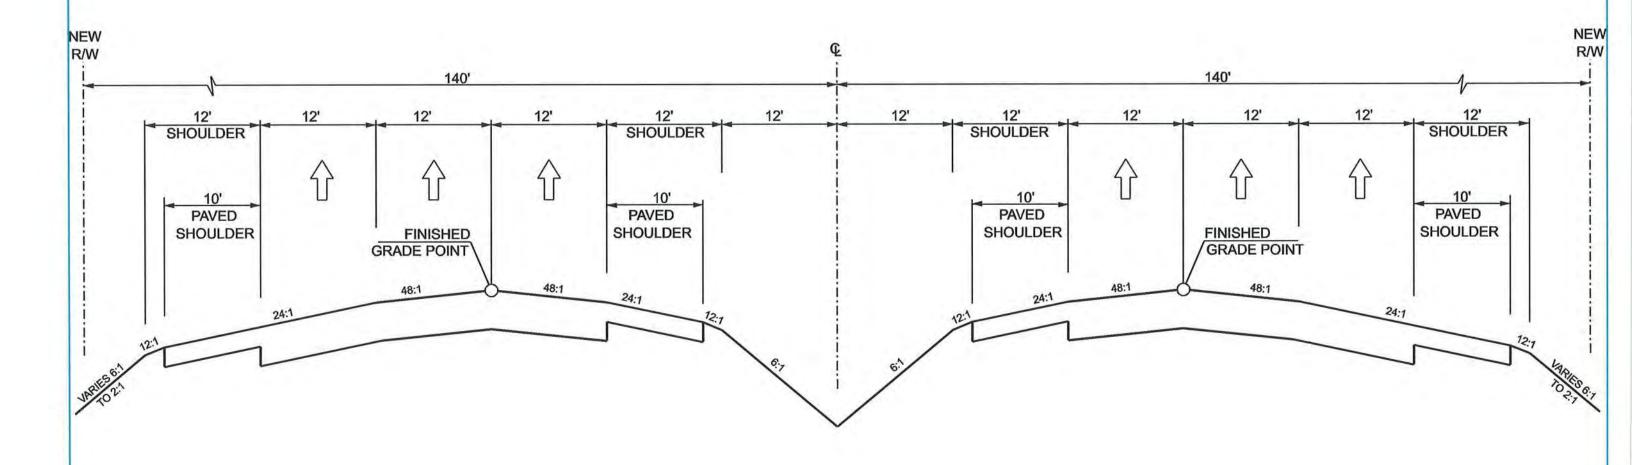

## **TYPICAL 4 LANE TANGENT SECTION**

MAINLINE NEW LOCATION (SOUTH CAROLINA)

SHEET PREPARED DECEMBER, 2005

SHEET