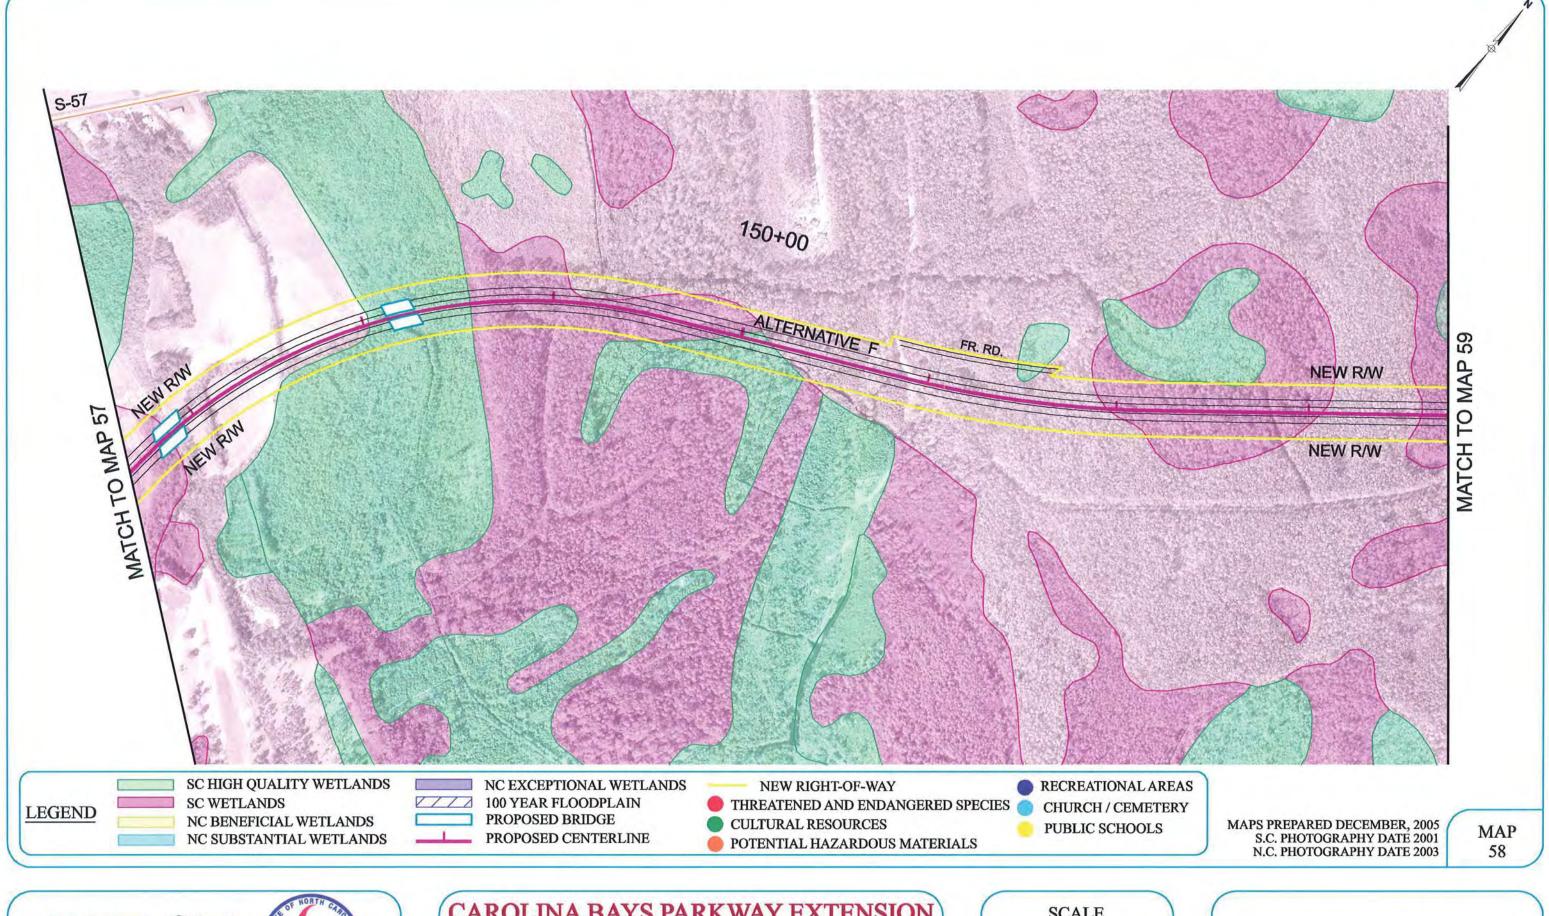

BRUNSWICK COUNTY, NORTH CAROLINA

**CORRIDOR MAPS** 

HORRY COUNTY, SOUTH CAROLINA
BRUNSWICK COUNTY, NORTH CAROLINA
CORRIDOR MAPS

SHEET LAYOUT ALTERNATIVE F

HORRY COUNTY, SOUTH CAROLINA

**CORRIDOR MAPS** 

HORRY COUNTY, SOUTH CAROLINA