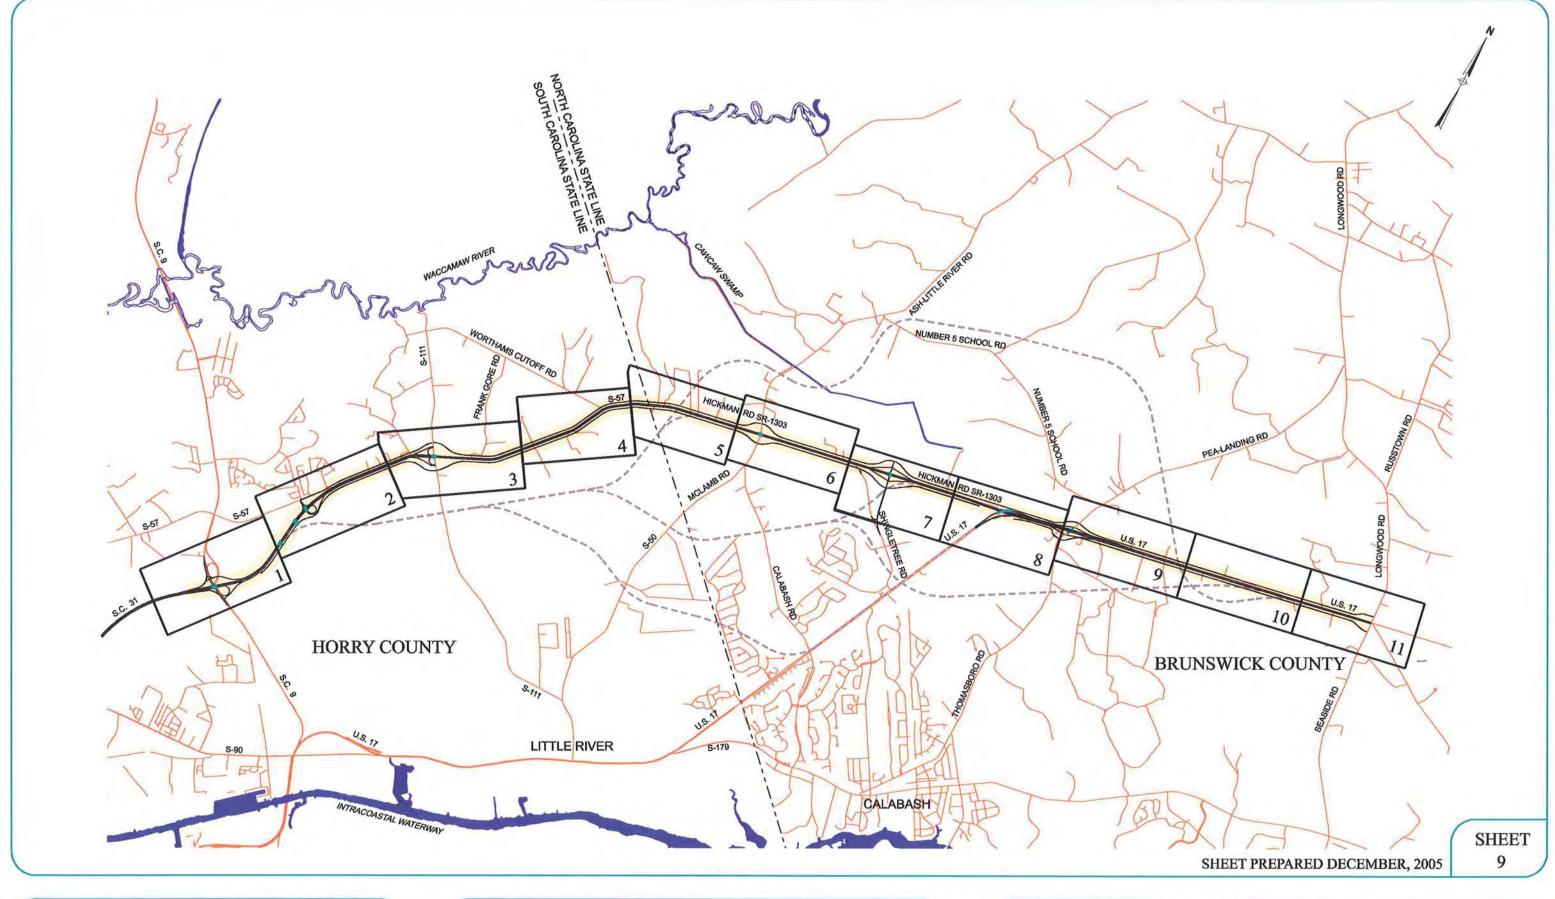

#### CAROLINA BAYS PARKWAY EXTENSION

HORRY COUNTY, SOUTH CAROLINA BRUNSWICK COUNTY, NORTH CAROLINA

**CORRIDOR MAPS** 

HORRY COUNTY, SOUTH CAROLINA
BRUNSWICK COUNTY, NORTH CAROLINA
CORRIDOR MAPS

SHEET LAYOUT ALTERNATIVE A