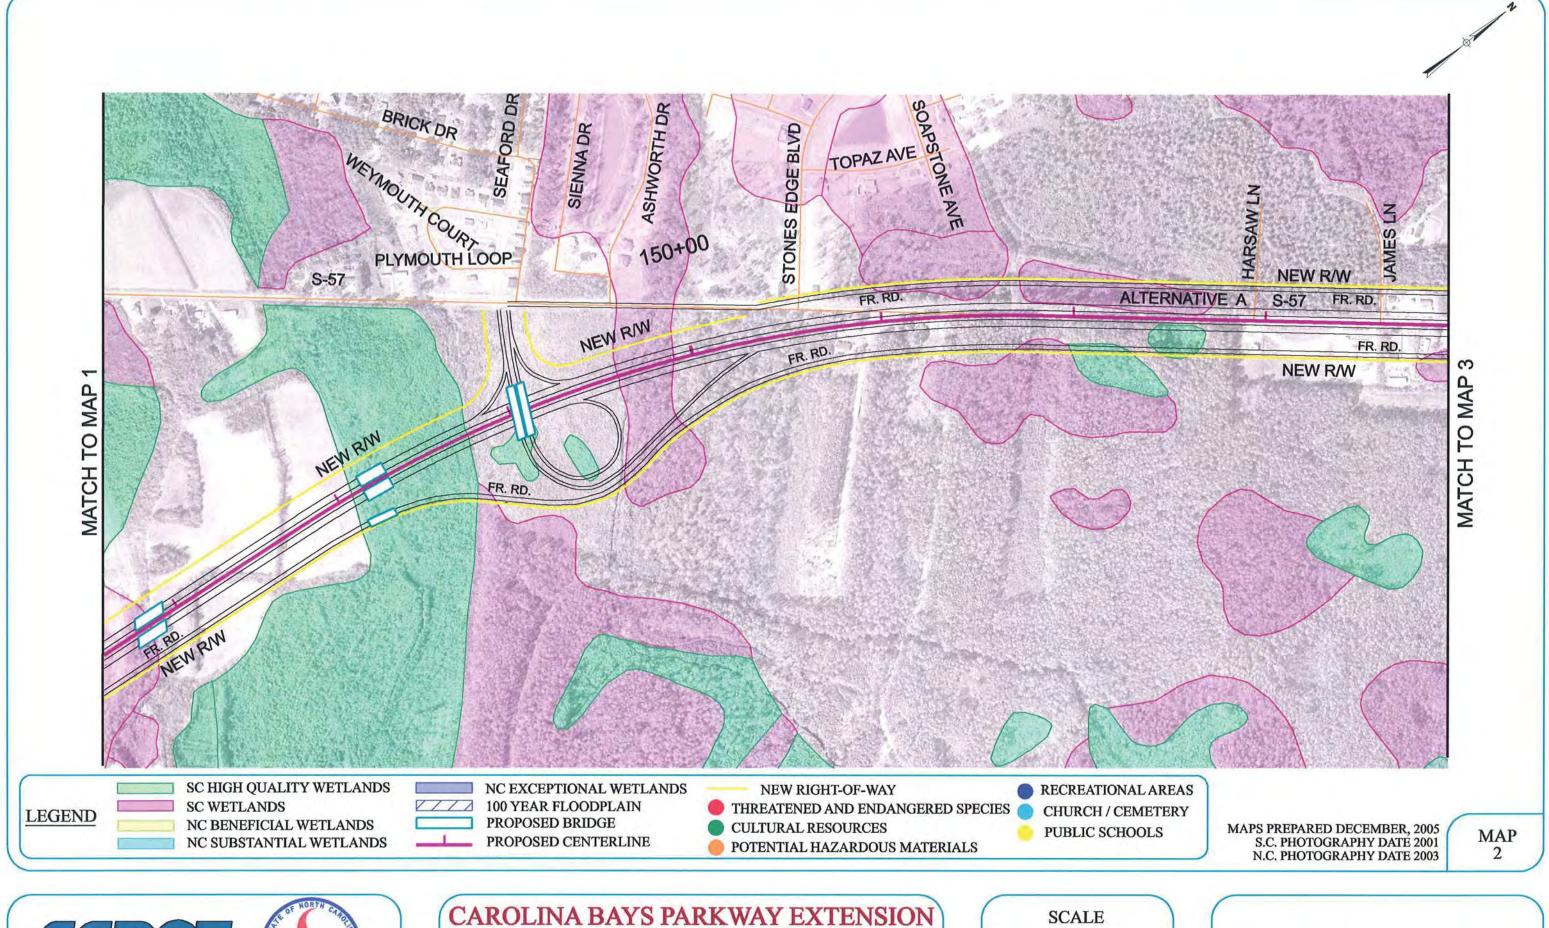

#### CAROLINA BAYS PARKWAY EXTENSION

HORRY COUNTY, SOUTH CAROLINA BRUNSWICK COUNTY, NORTH CAROLINA

**CORRIDOR MAPS** 

HORRY COUNTY, SOUTH CAROLINA
BRUNSWICK COUNTY, NORTH CAROLINA
CORRIDOR MAPS

SHEET LAYOUT ALTERNATIVE A