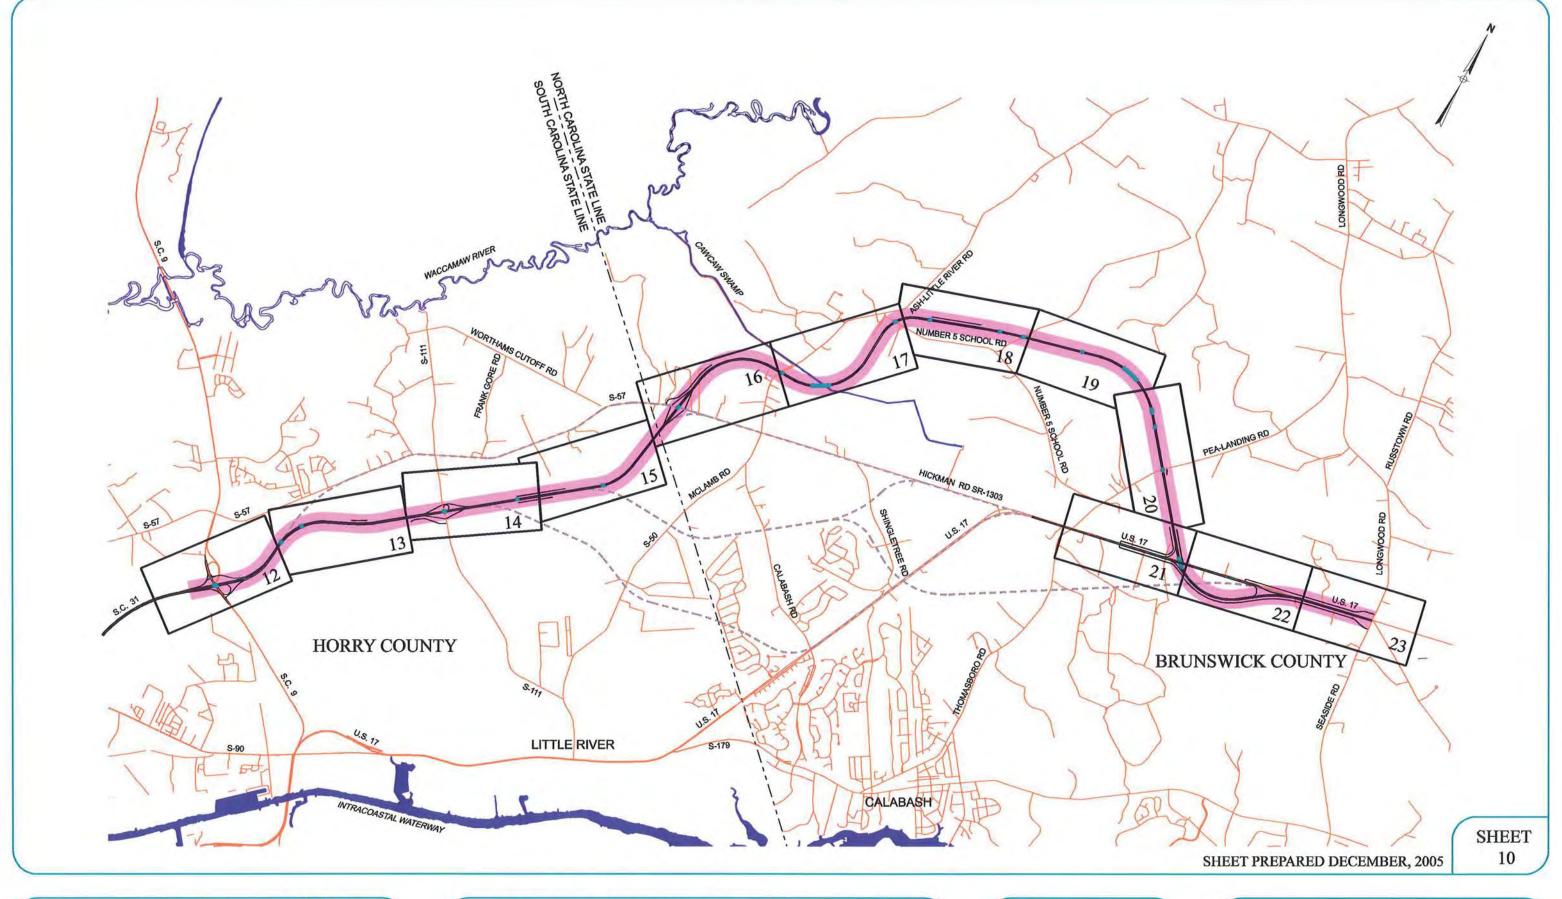

# Carolina Bays Parkway Extension

Feasibility Study Report

HORRY COUNTY, SOUTH CAROLINA BRUNSWICK COUNTY, NORTH CAROLINA

**CORRIDOR MAPS** 

STUDY AREA AND 1000 FOOT WIDE CORRIDORS