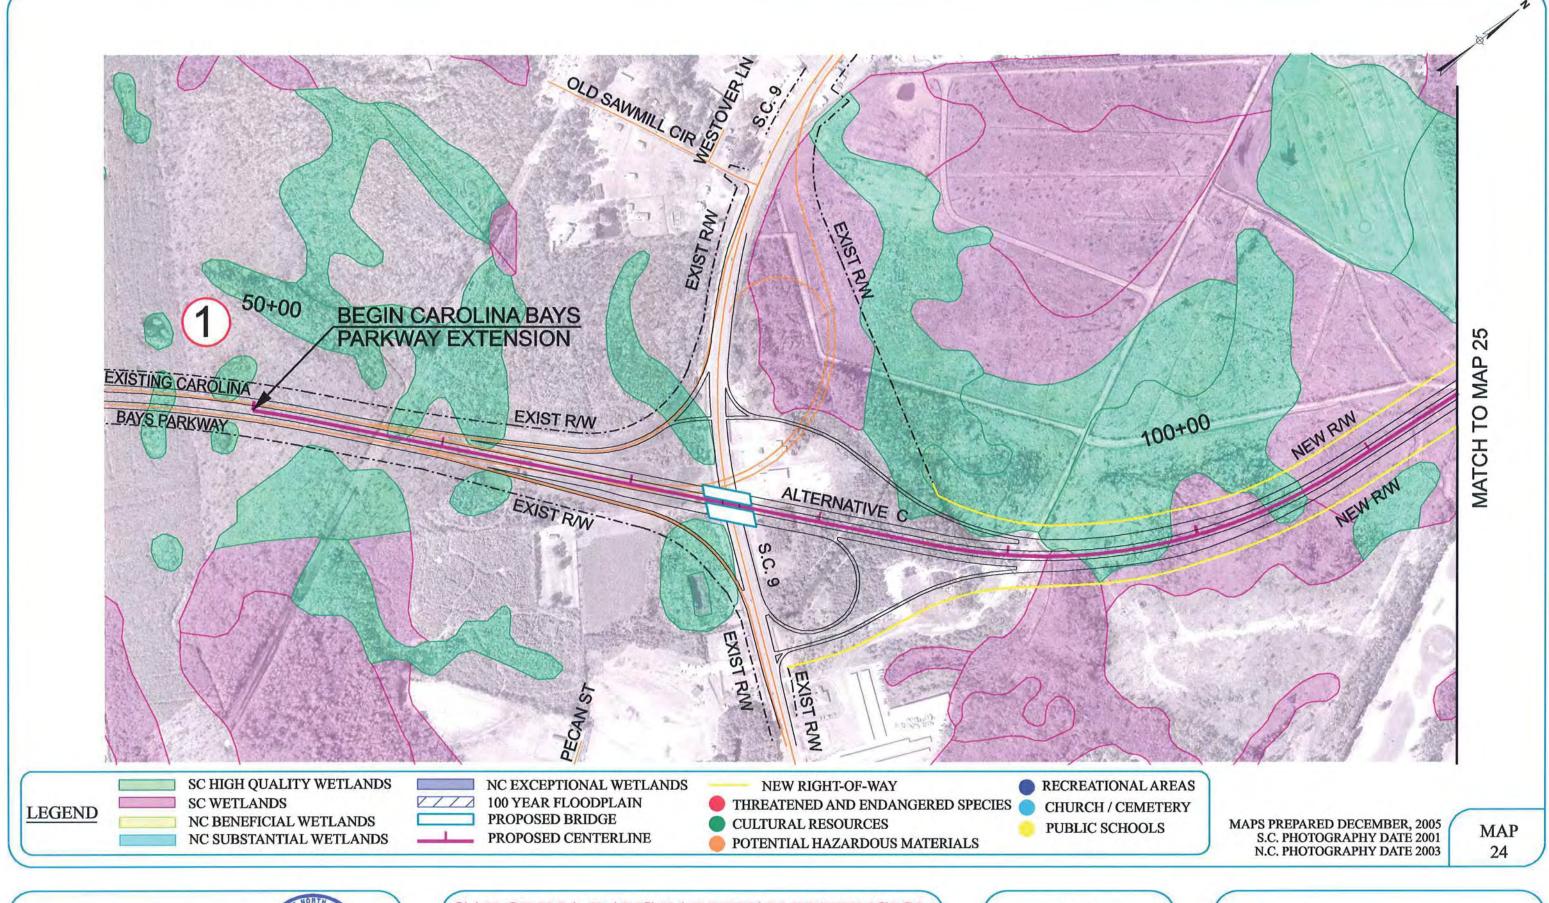

**CORRIDOR MAPS** 

**CORRIDOR MAPS** 

BRUNSWICK COUNTY, NORTH CAROLINA

**CORRIDOR MAPS** 

BRUNSWICK COUNTY, NORTH CAROLINA

**CORRIDOR MAPS** 

South Carolina Department Of Transportation

**LEGEND** 