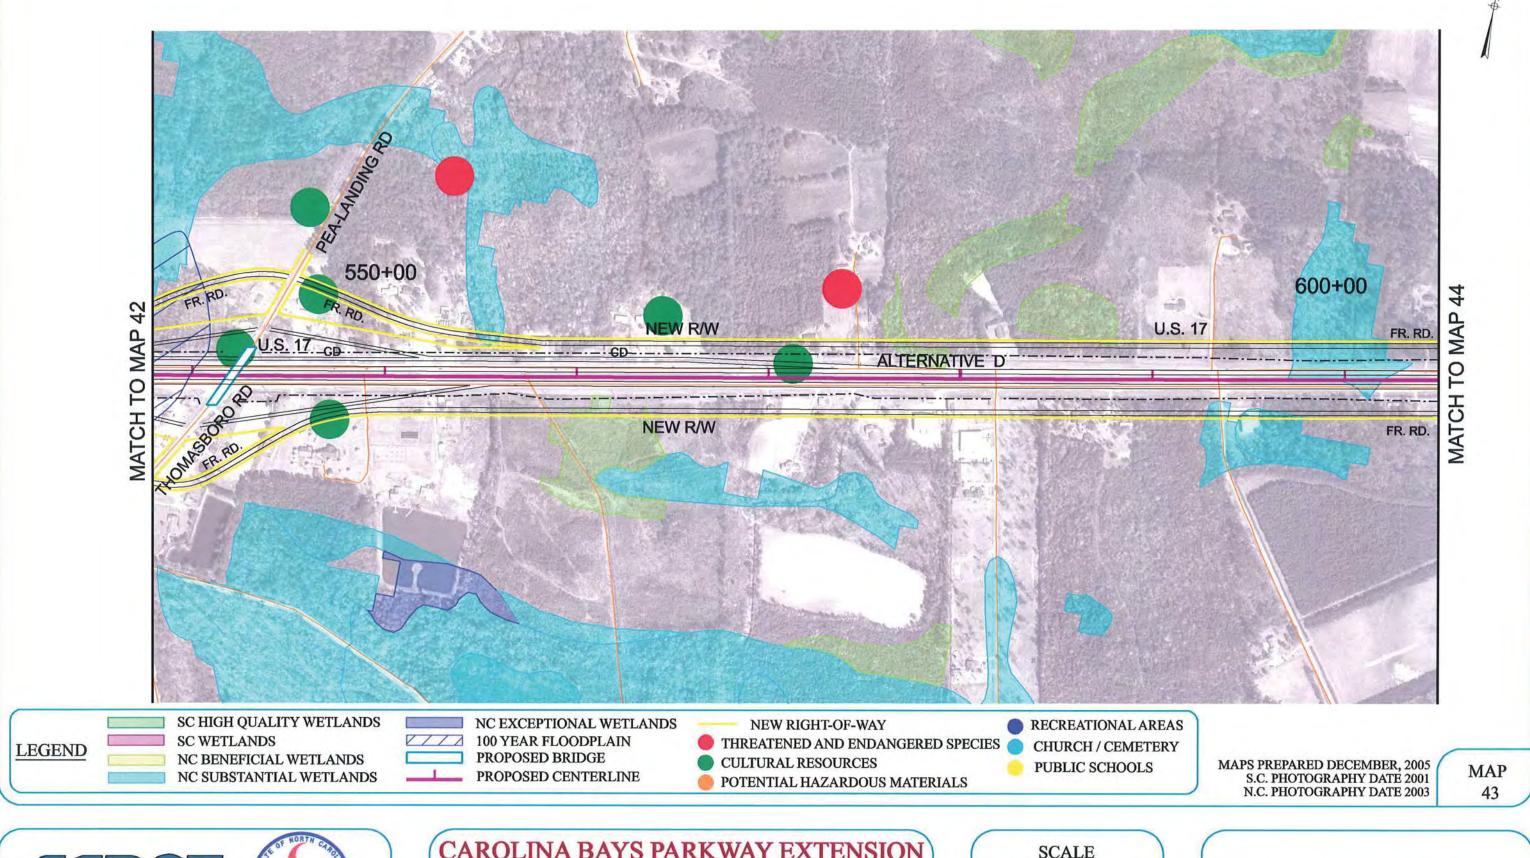

#### CAROLINA BAYS PARKWAY EXTENSION

BRUNSWICK COUNTY, NORTH CAROLINA

**CORRIDOR MAPS** 

ALTERNATIVE C

MAP 34

HORRY COUNTY, SOUTH CAROLINA
BRUNSWICK COUNTY, NORTH CAROLINA
CORRIDOR MAPS

SHEET LAYOUT ALTERNATIVE D

HORRY COUNTY, SOUTH CAROLINA BRUNSWICK COUNTY, NORTH CAROLINA

**CORRIDOR MAPS** 

BRUNSWICK COUNTY, NORTH CAROLINA

**CORRIDOR MAPS** 

**CORRIDOR MAPS** 

ALTERNATIVE D

MAP

**CORRIDOR MAPS** 