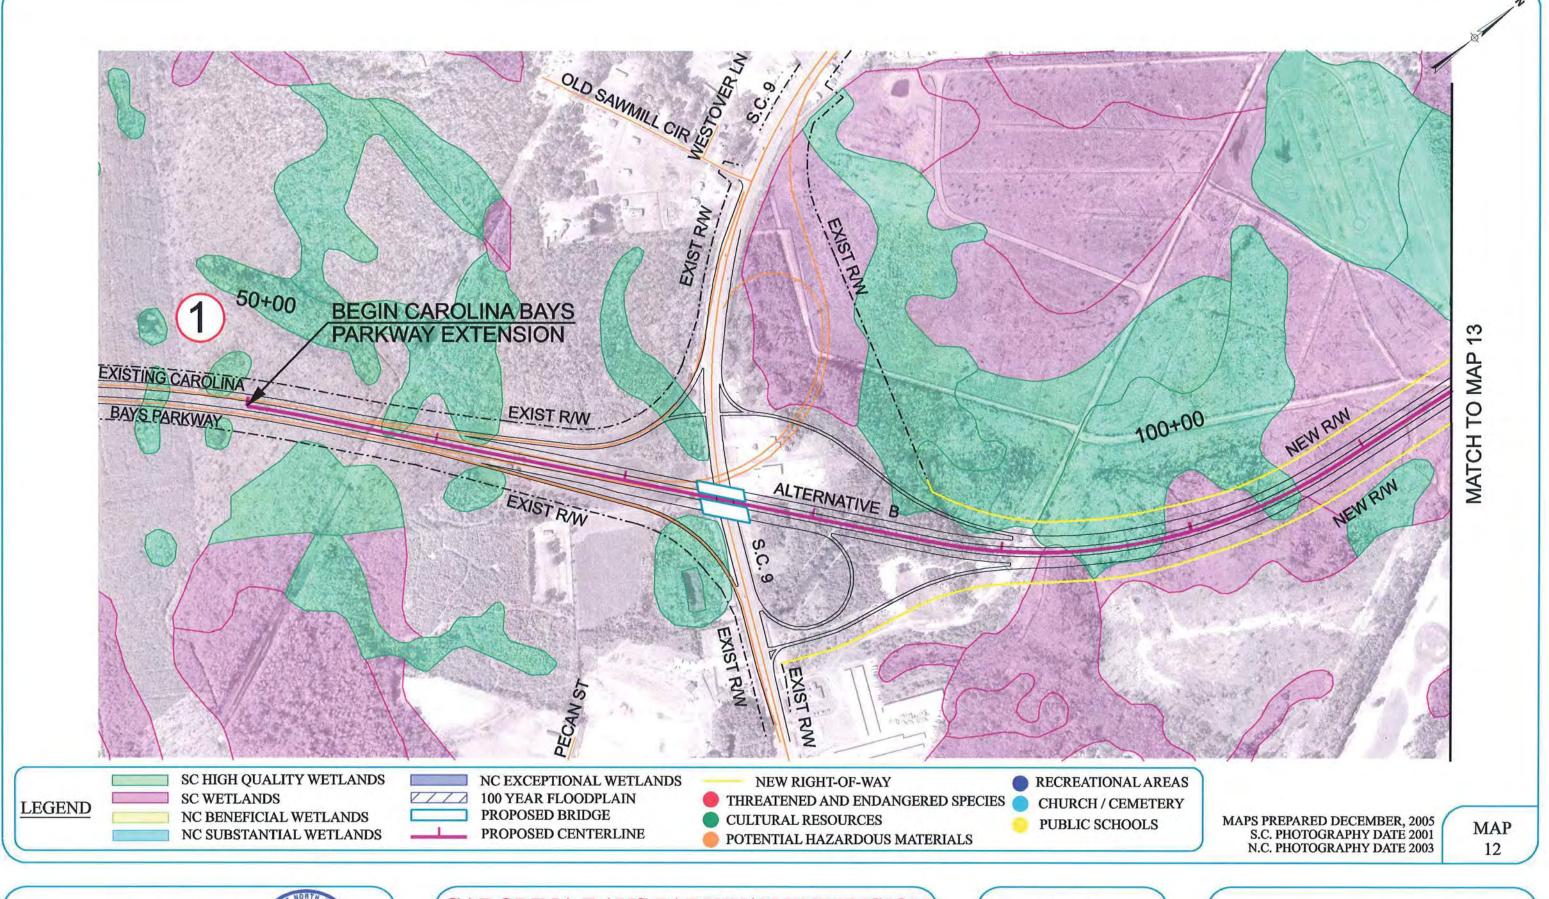

#### CAROLINA BAYS PARKWAY EXTENSION

HORRY COUNTY, SOUTH CAROLINA BRUNSWICK COUNTY, NORTH CAROLINA

**CORRIDOR MAPS** 

HORRY COUNTY, SOUTH CAROLINA
BRUNSWICK COUNTY, NORTH CAROLINA
CORRIDOR MAPS

SHEET LAYOUT ALTERNATIVE A

HORRY COUNTY, SOUTH CAROLINA

**CORRIDOR MAPS** 

HORRY COUNTY, SOUTH CAROLINA

**CORRIDOR MAPS** 

HORRY COUNTY, SOUTH CAROLINA

**CORRIDOR MAPS** 

HORRY COUNTY, SOUTH CAROLINA

**CORRIDOR MAPS** 

HORRY COUNTY, SOUTH CAROLINA BRUNSWICK COUNTY, NORTH CAROLINA

**CORRIDOR MAPS** 

BRUNSWICK COUNTY, NORTH CAROLINA

**CORRIDOR MAPS** 

BRUNSWICK COUNTY, NORTH CAROLINA

**CORRIDOR MAPS** 

BRUNSWICK COUNTY, NORTH CAROLINA