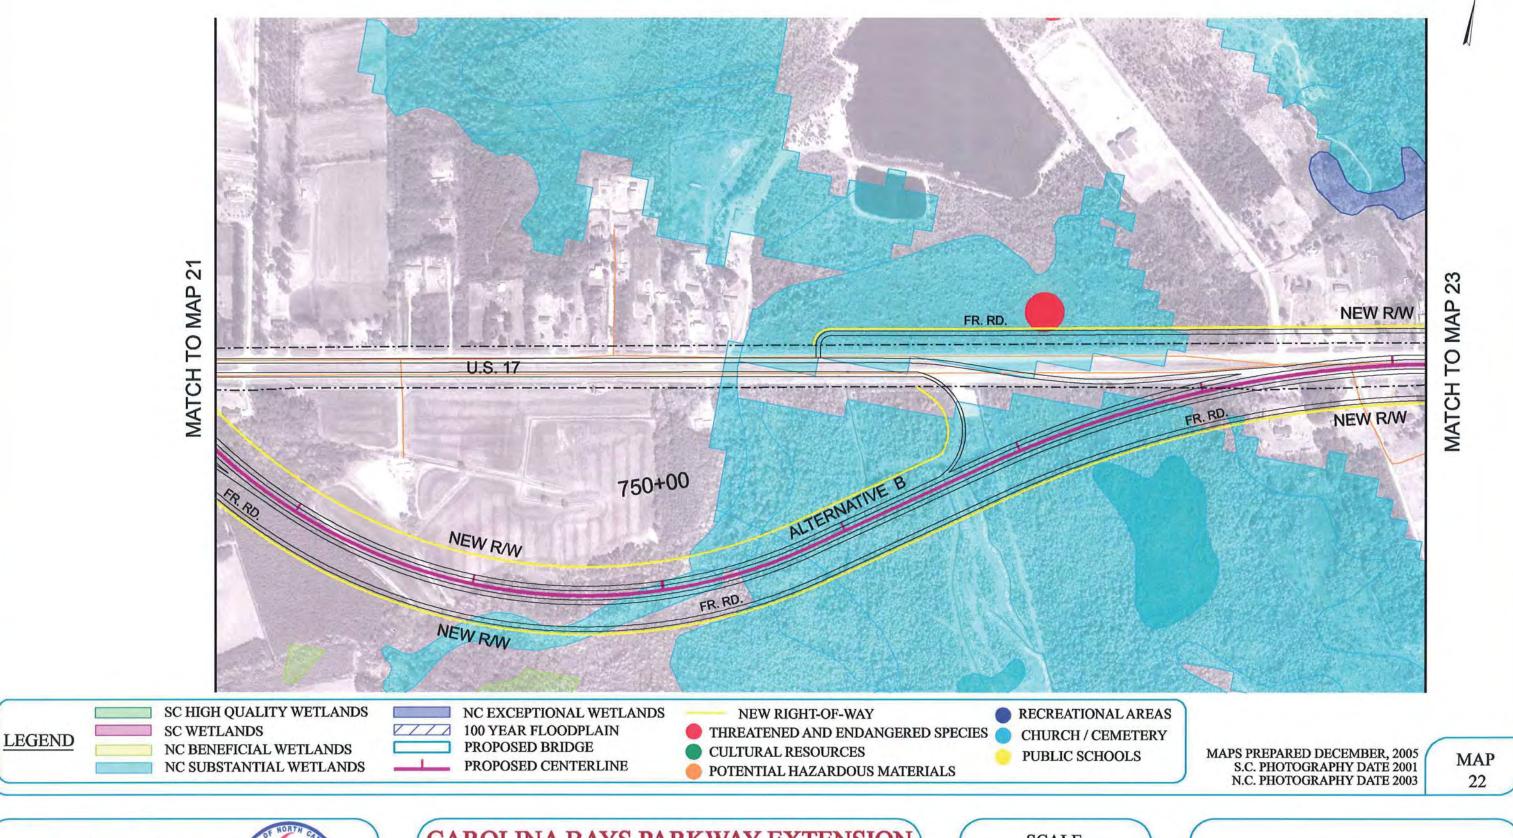

**CORRIDOR MAPS** 

**CORRIDOR MAPS** 

BRUNSWICK COUNTY, NORTH CAROLINA

**CORRIDOR MAPS** 

BRUNSWICK COUNTY, NORTH CAROLINA

**CORRIDOR MAPS** 

South Carolina Department Of Transportation

**LEGEND** 