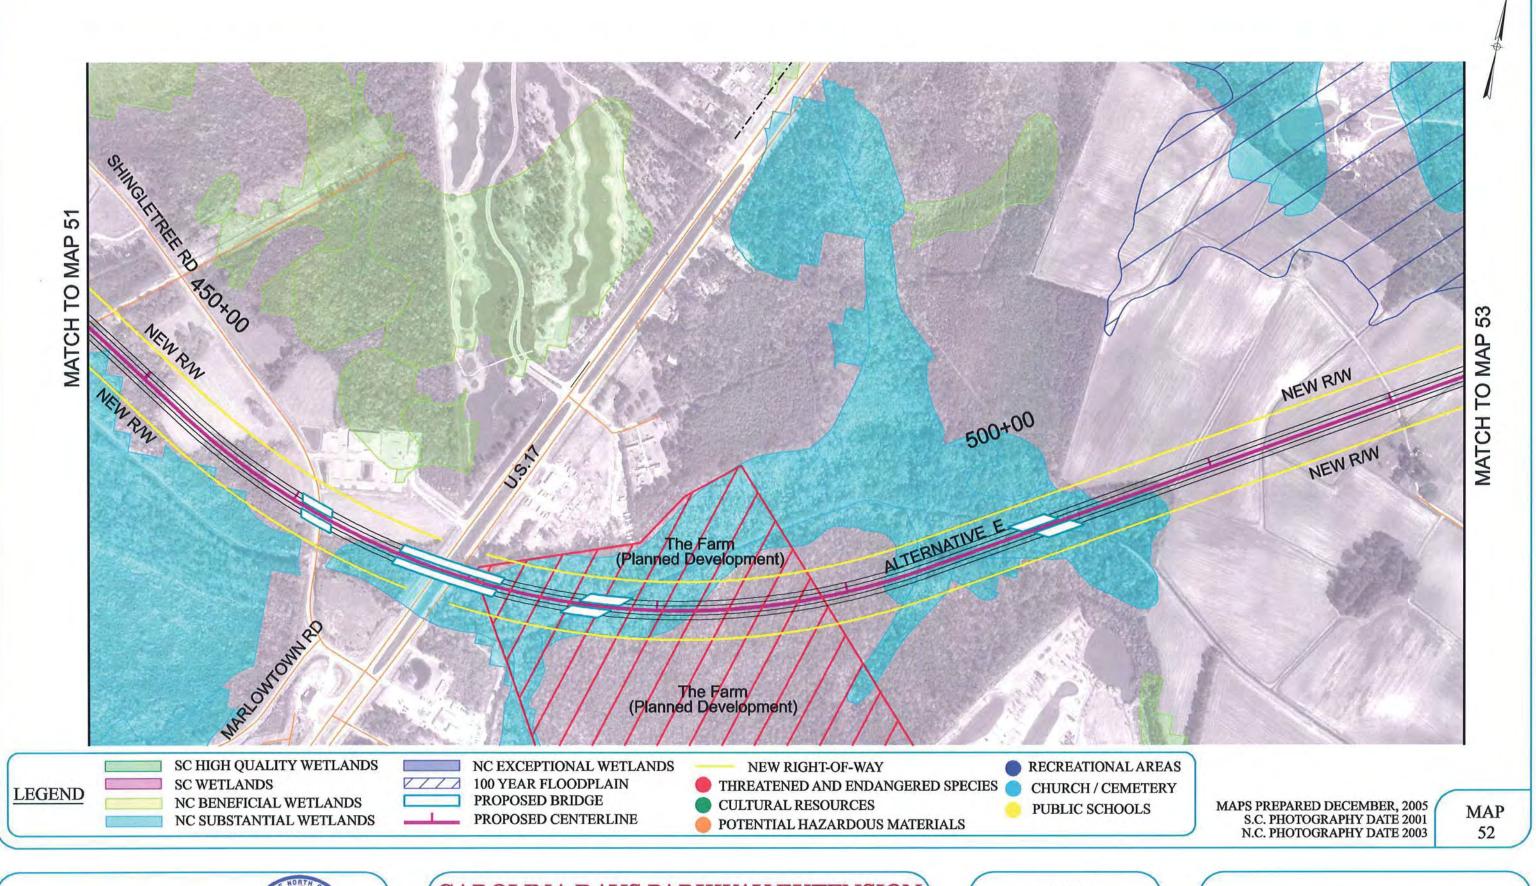

HORRY COUNTY, SOUTH CAROLINA BRUNSWICK COUNTY, NORTH CAROLINA

**CORRIDOR MAPS** 

BRUNSWICK COUNTY, NORTH CAROLINA

**CORRIDOR MAPS** 

**CORRIDOR MAPS** 

ALTERNATIVE D

MAP

**CORRIDOR MAPS** 

BRUNSWICK COUNTY, NORTH CAROLINA

**CORRIDOR MAPS** 

BRUNSWICK COUNTY, NORTH CAROLINA

**CORRIDOR MAPS** 

HORRY COUNTY, SOUTH CAROLINA
BRUNSWICK COUNTY, NORTH CAROLINA
CORRIDOR MAPS

SHEET LAYOUT ALTERNATIVE E