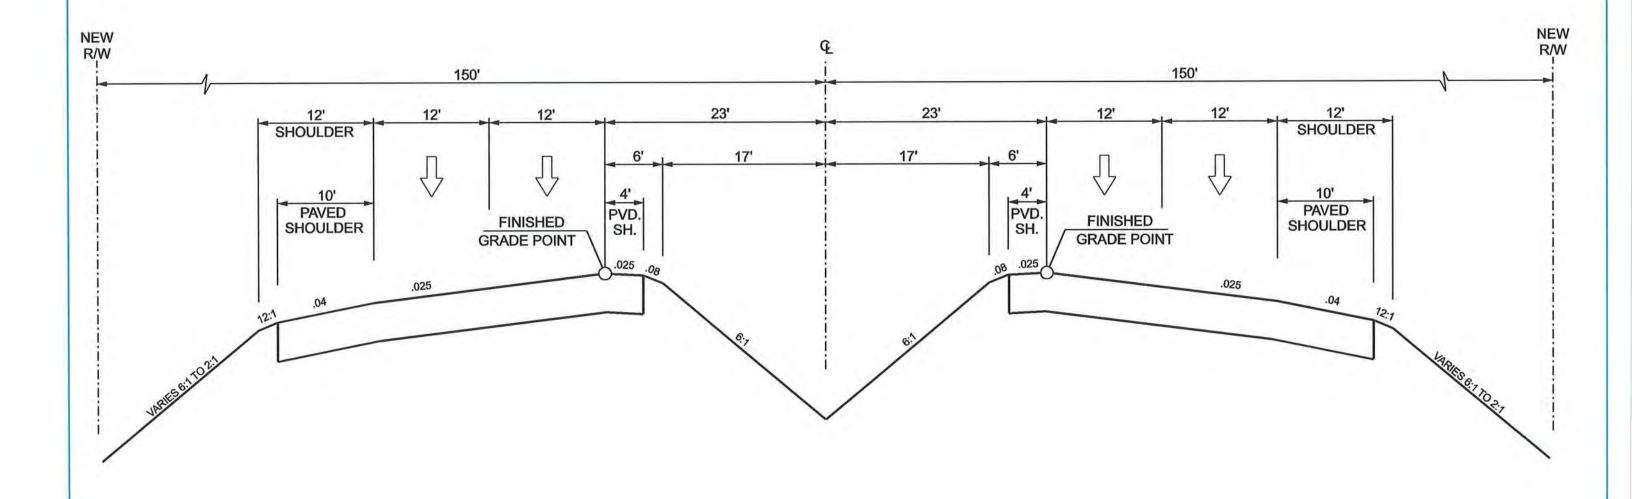

## **TYPICAL 4 LANE TANGENT SECTION**

MAINLINE NEW LOCATION (NORTH CAROLINA)

SHEET PREPARED DECEMBER, 2005

SHEET 7

#### CAROLINA BAYS PARKWAY EXTENSION

HORRY COUNTY, SOUTH CAROLINA BRUNSWICK COUNTY, NORTH CAROLINA

**CORRIDOR MAPS** 

## **BRIDGE TYPICAL 4 LANE TANGENT SECTION**

MAINLINE NEW LOCATION (NORTH CAROLINA)

SHEET PREPARED DECEMBER, 2005

SHEET 8