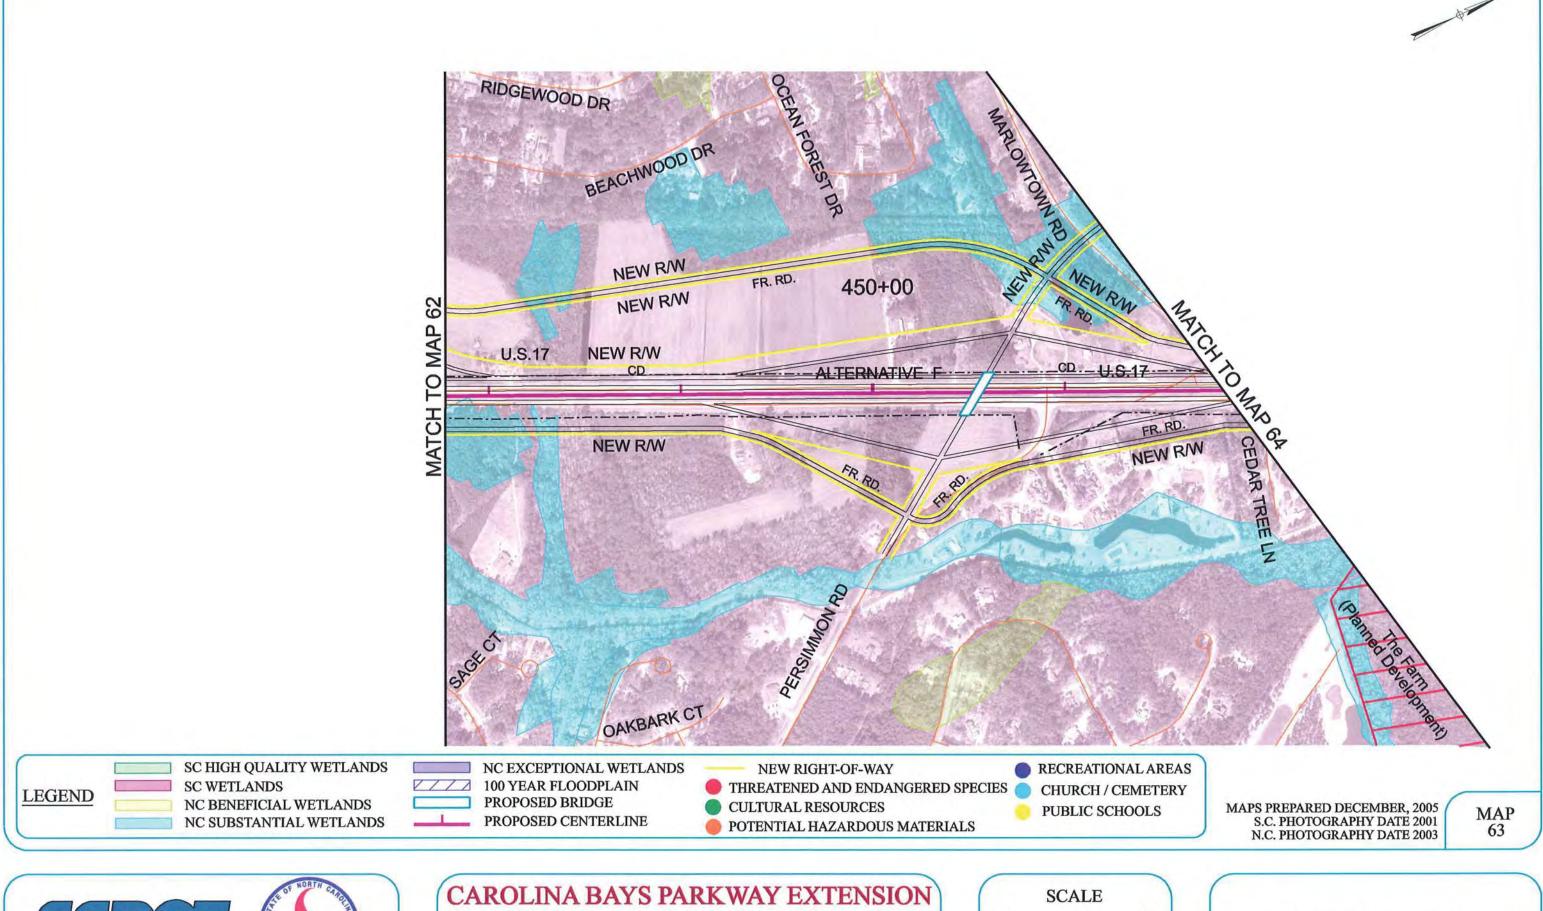

BRUNSWICK COUNTY, NORTH CAROLINA

**CORRIDOR MAPS** 

HORRY COUNTY, SOUTH CAROLINA
BRUNSWICK COUNTY, NORTH CAROLINA
CORRIDOR MAPS

SHEET LAYOUT ALTERNATIVE F

HORRY COUNTY, SOUTH CAROLINA

**CORRIDOR MAPS** 

HORRY COUNTY, SOUTH CAROLINA