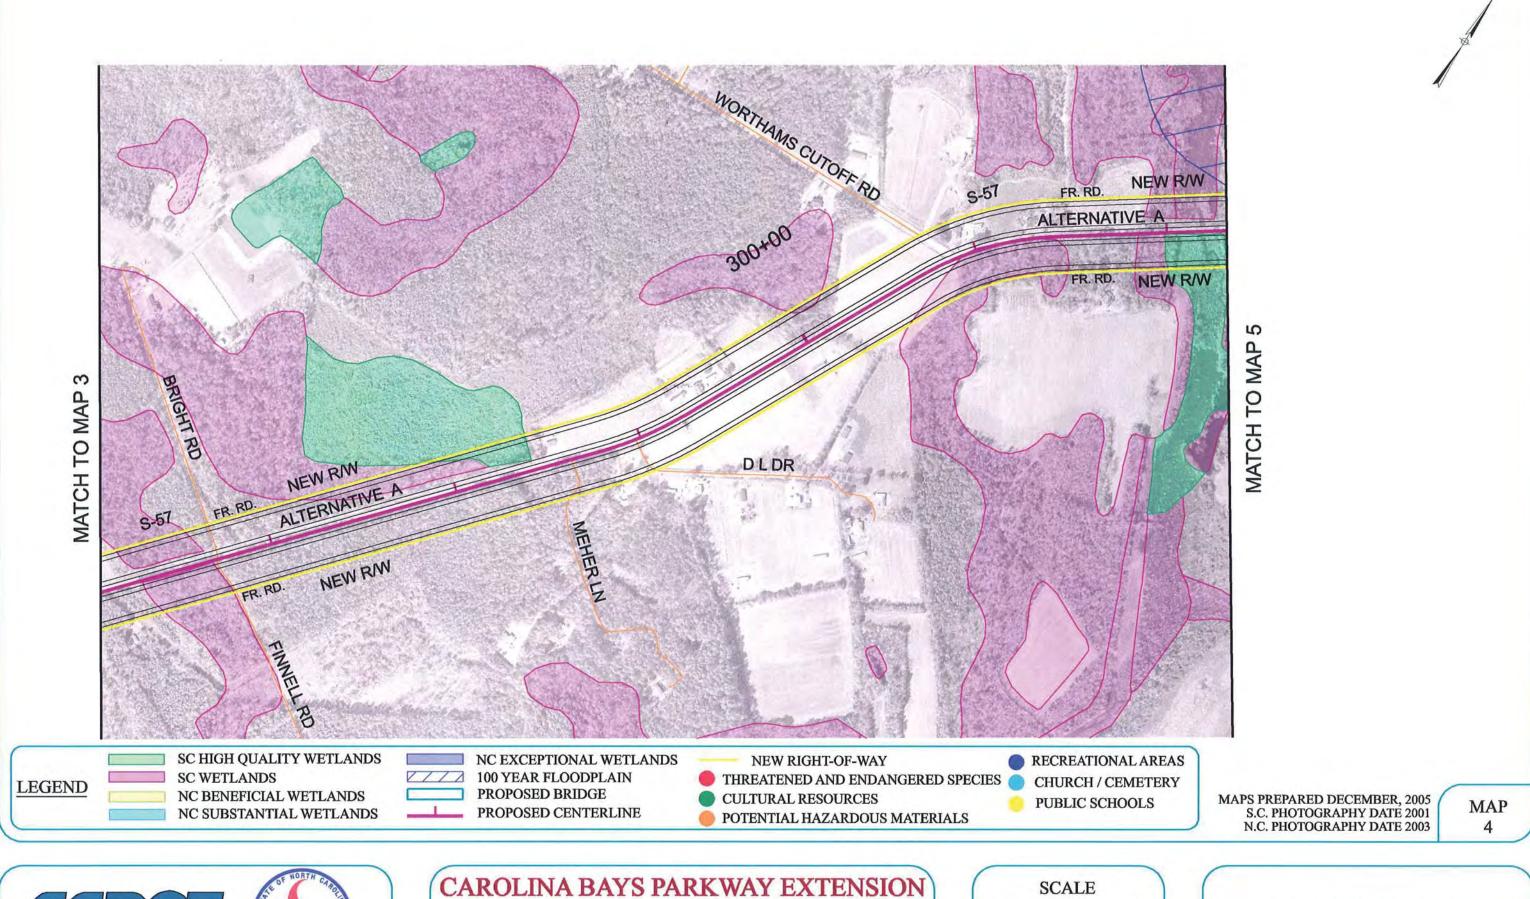

#### CAROLINA BAYS PARKWAY EXTENSION

HORRY COUNTY, SOUTH CAROLINA BRUNSWICK COUNTY, NORTH CAROLINA

**CORRIDOR MAPS** 

HORRY COUNTY, SOUTH CAROLINA
BRUNSWICK COUNTY, NORTH CAROLINA
CORRIDOR MAPS

SHEET LAYOUT ALTERNATIVE A