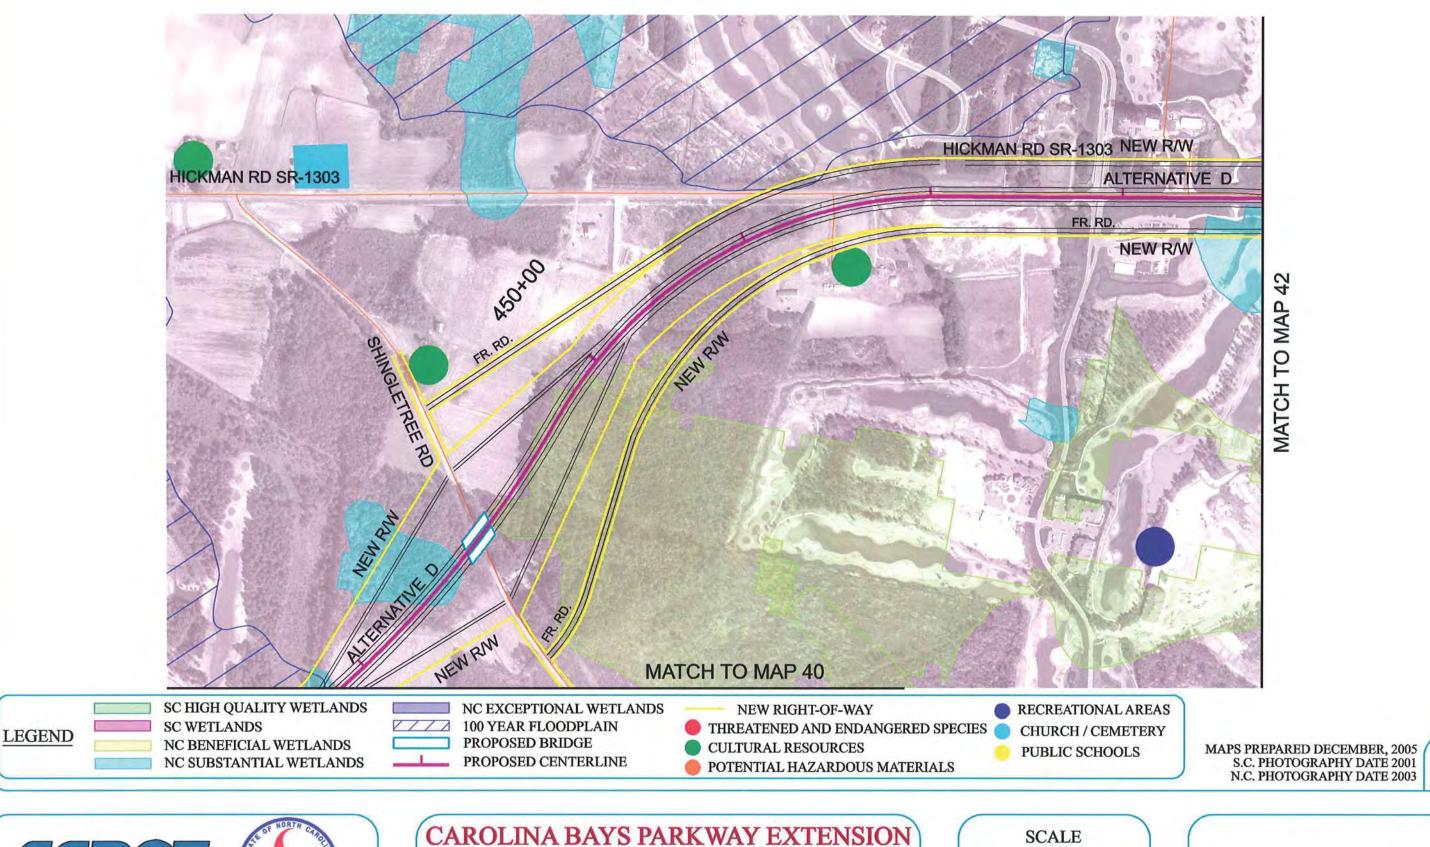

HORRY COUNTY, SOUTH CAROLINA BRUNSWICK COUNTY, NORTH CAROLINA

**CORRIDOR MAPS** 

BRUNSWICK COUNTY, NORTH CAROLINA

**CORRIDOR MAPS** 

**CORRIDOR MAPS** 

ALTERNATIVE D

MAP

**CORRIDOR MAPS** 