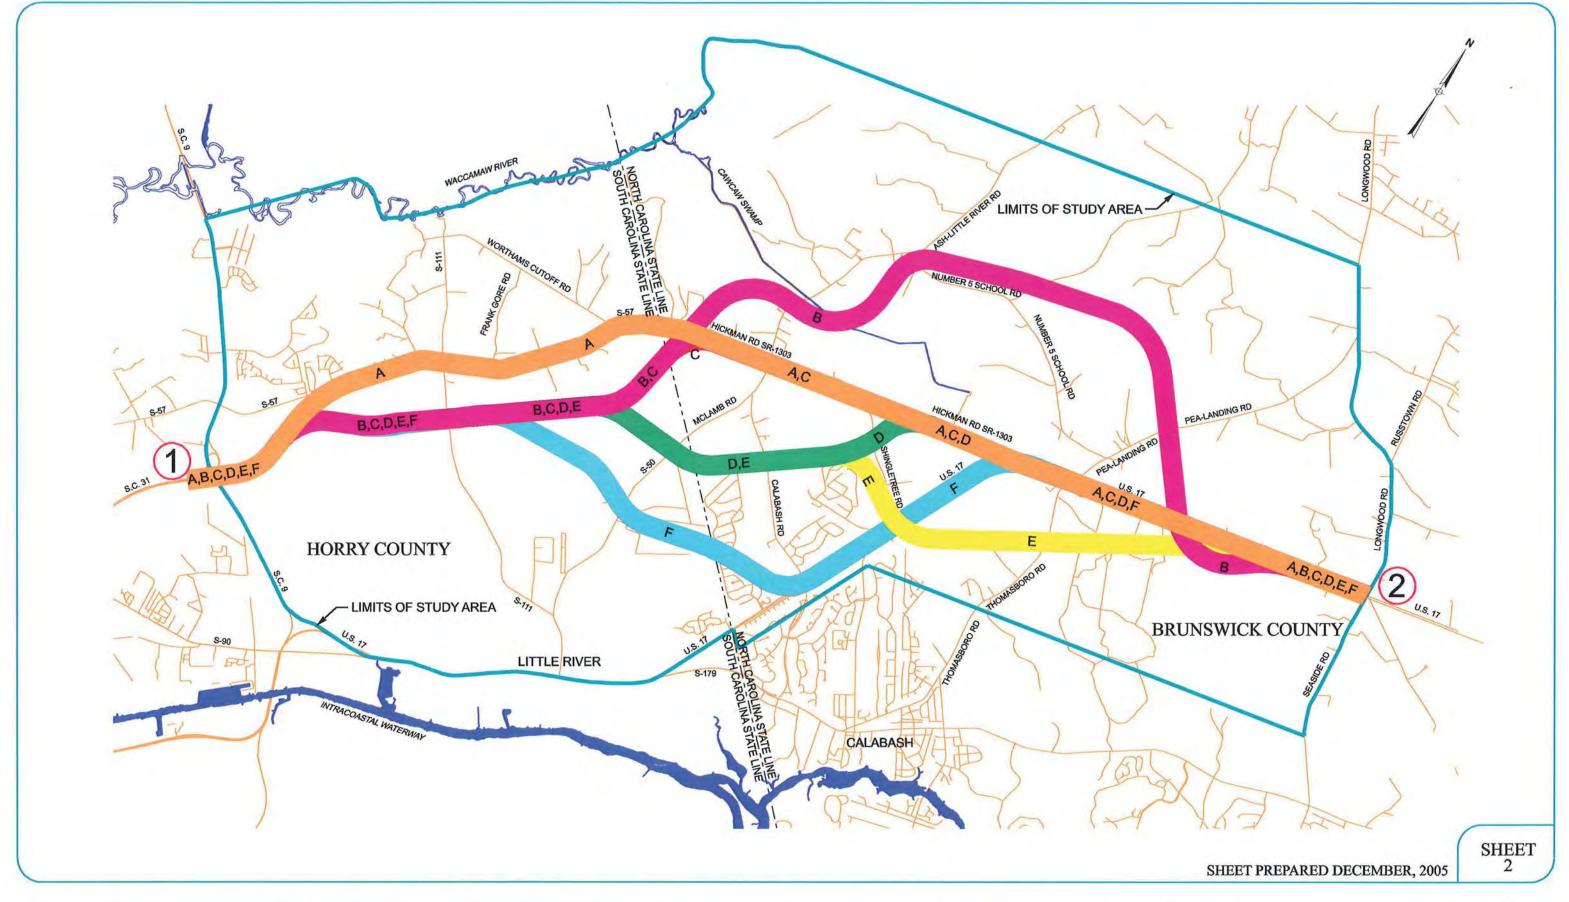

# Carolina Bays Parkway Extension

Feasibility Study Report

HORRY COUNTY, SOUTH CAROLINA BRUNSWICK COUNTY, NORTH CAROLINA

**CORRIDOR MAPS** 

STUDY AREA AND 1000 FOOT WIDE CORRIDORS

#### CAROLINA BAYS PARKWAY EXTENSION

HORRY COUNTY, SOUTH CAROLINA BRUNSWICK COUNTY, NORTH CAROLINA

**CORRIDOR MAPS** 