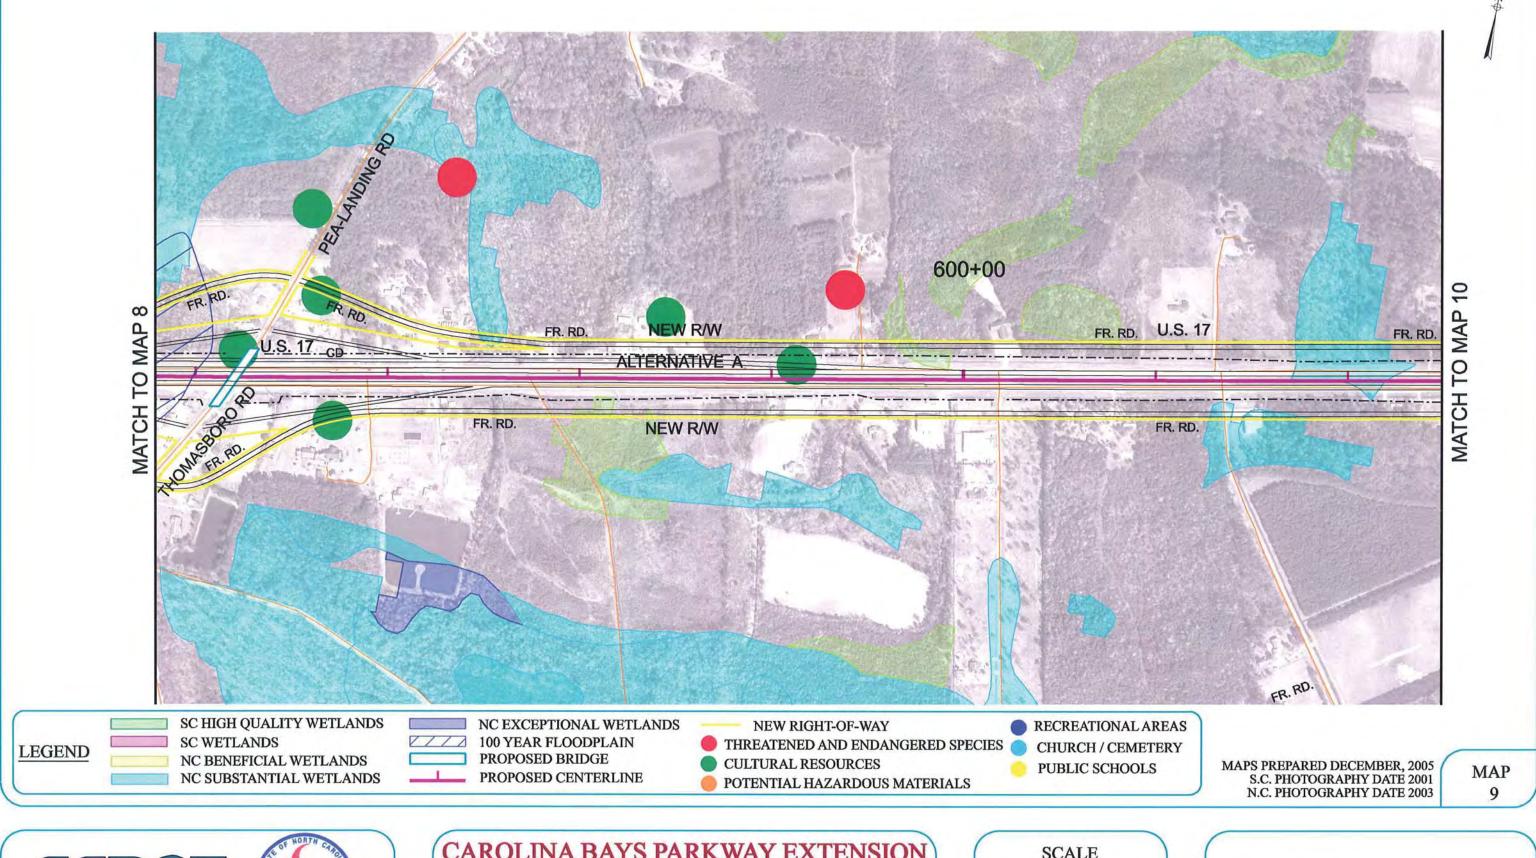

HORRY COUNTY, SOUTH CAROLINA

**CORRIDOR MAPS** 

HORRY COUNTY, SOUTH CAROLINA

**CORRIDOR MAPS** 

HORRY COUNTY, SOUTH CAROLINA

**CORRIDOR MAPS** 

HORRY COUNTY, SOUTH CAROLINA

**CORRIDOR MAPS** 

HORRY COUNTY, SOUTH CAROLINA BRUNSWICK COUNTY, NORTH CAROLINA

**CORRIDOR MAPS** 

BRUNSWICK COUNTY, NORTH CAROLINA

**CORRIDOR MAPS** 

BRUNSWICK COUNTY, NORTH CAROLINA

**CORRIDOR MAPS** 

BRUNSWICK COUNTY, NORTH CAROLINA