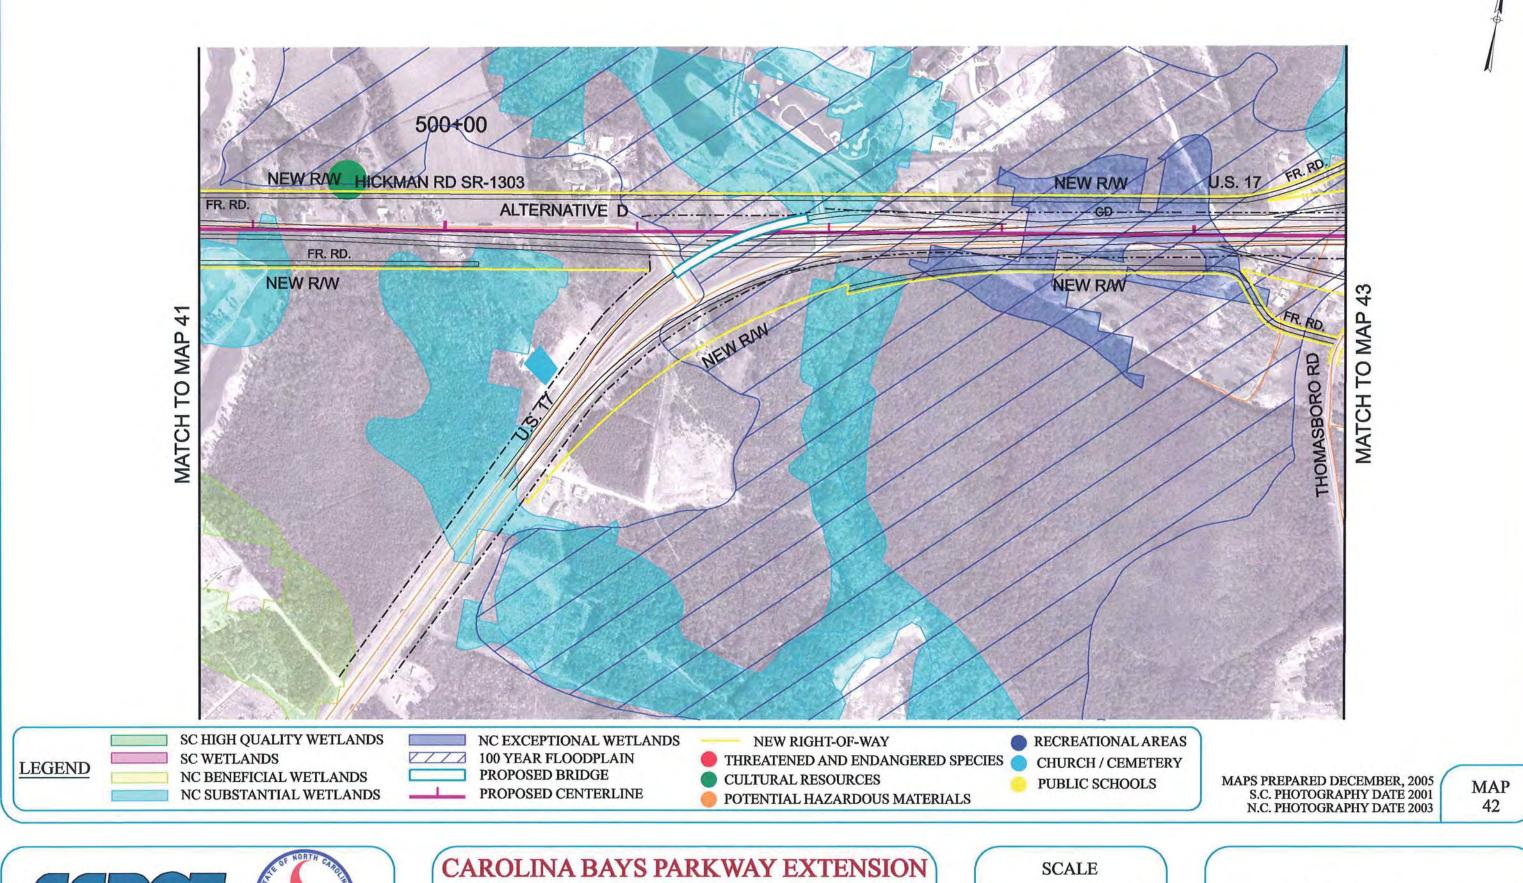

HORRY COUNTY, SOUTH CAROLINA BRUNSWICK COUNTY, NORTH CAROLINA

**CORRIDOR MAPS** 

BRUNSWICK COUNTY, NORTH CAROLINA

**CORRIDOR MAPS** 

**CORRIDOR MAPS** 

ALTERNATIVE D

MAP

**CORRIDOR MAPS** 