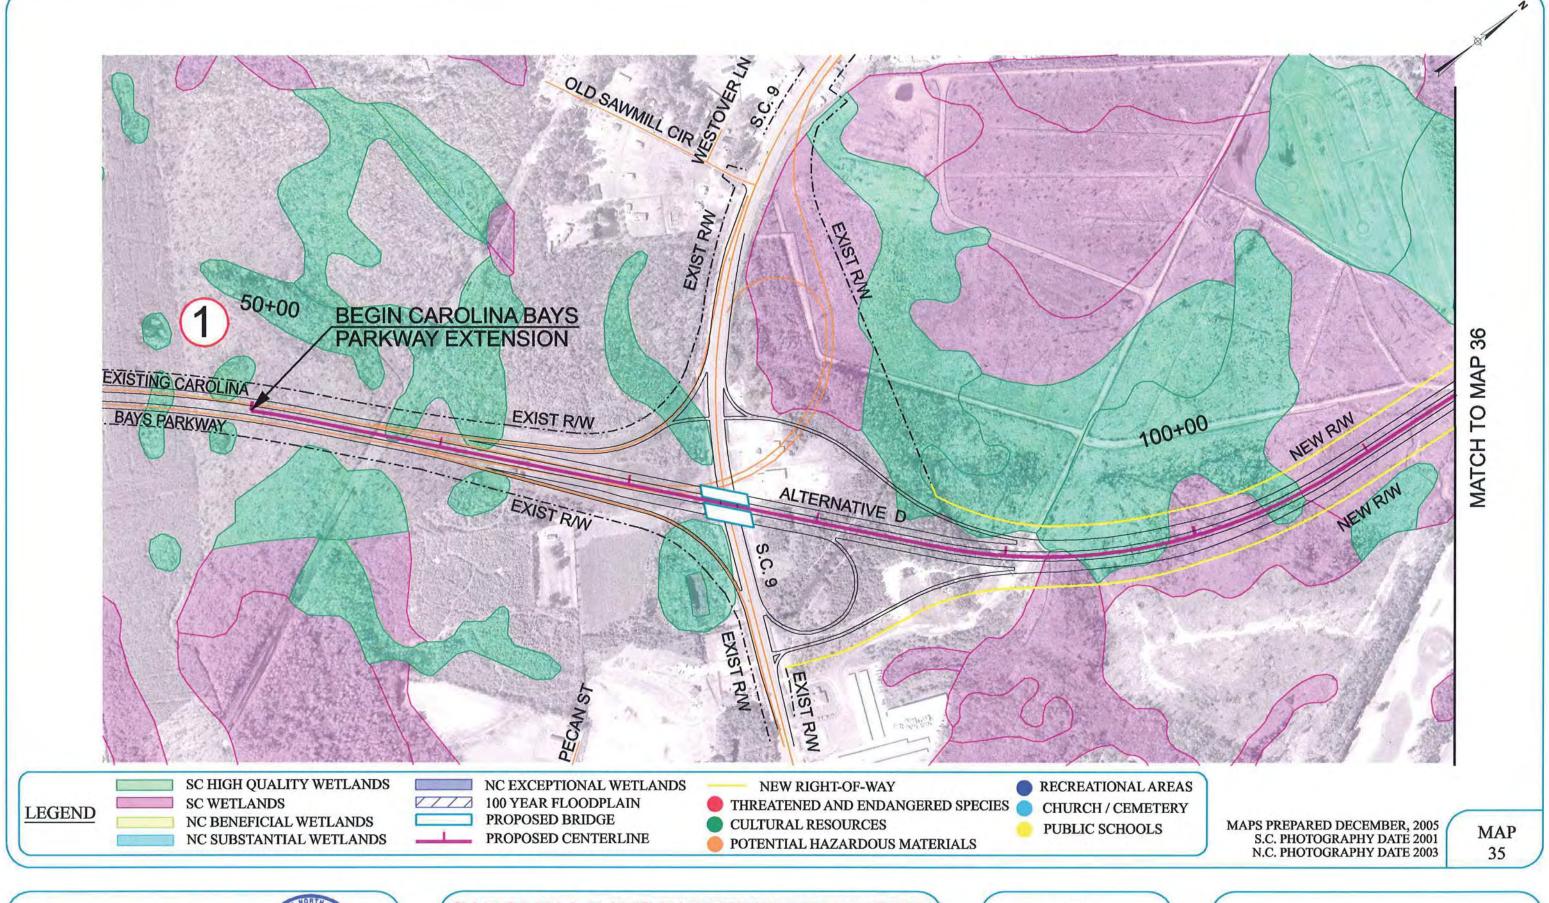

#### CAROLINA BAYS PARKWAY EXTENSION

BRUNSWICK COUNTY, NORTH CAROLINA

**CORRIDOR MAPS** 

ALTERNATIVE C

MAP 34

HORRY COUNTY, SOUTH CAROLINA
BRUNSWICK COUNTY, NORTH CAROLINA
CORRIDOR MAPS

SHEET LAYOUT ALTERNATIVE D