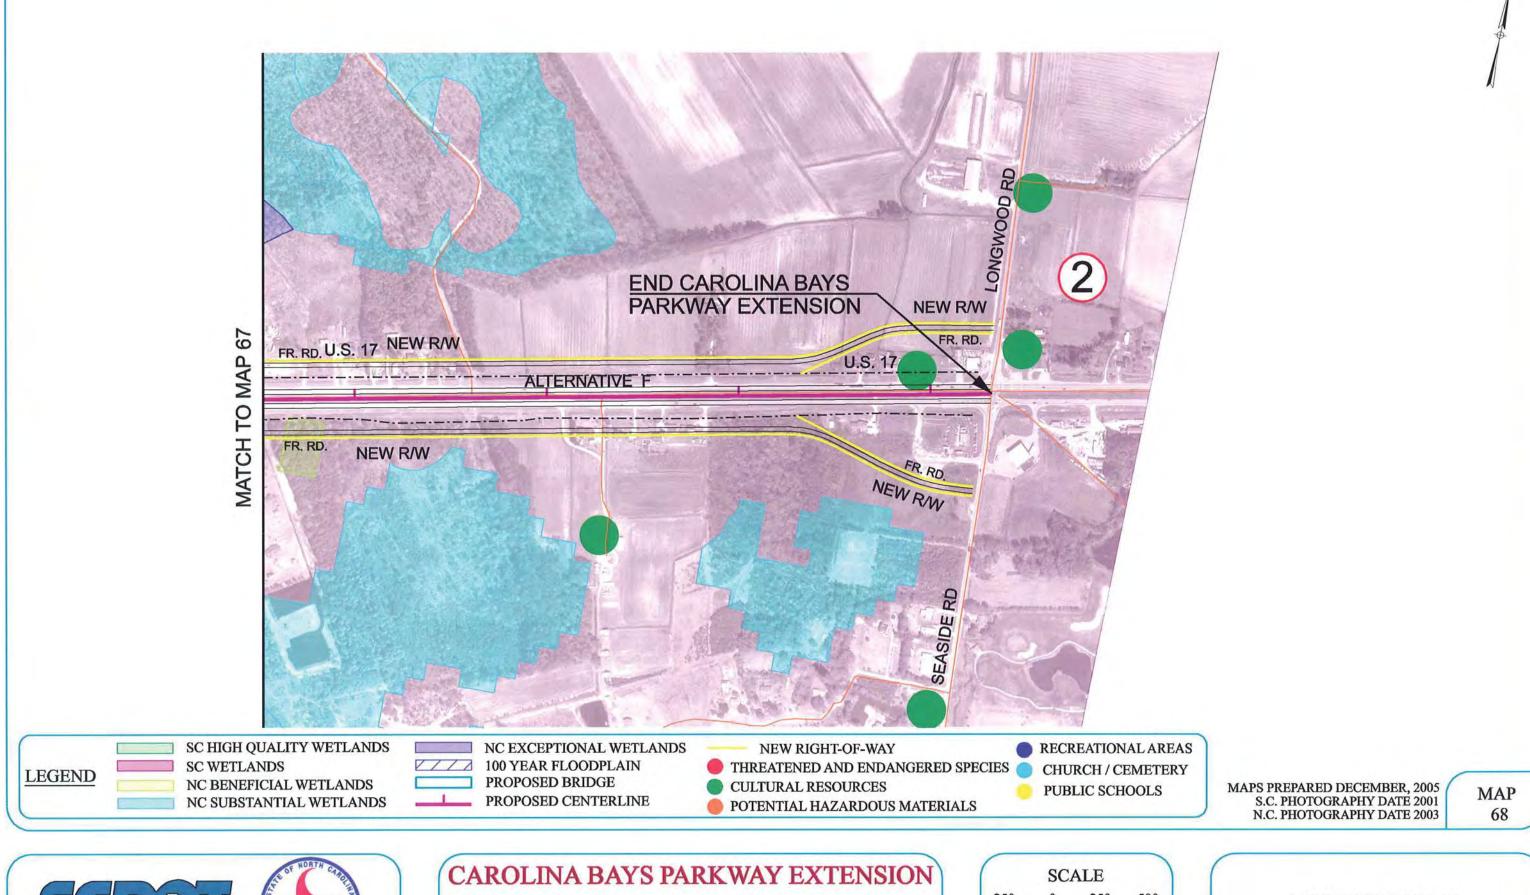

BRUNSWICK COUNTY, NORTH CAROLINA

**CORRIDOR MAPS** 

HORRY COUNTY, SOUTH CAROLINA
BRUNSWICK COUNTY, NORTH CAROLINA
CORRIDOR MAPS

SHEET LAYOUT ALTERNATIVE F

HORRY COUNTY, SOUTH CAROLINA

**CORRIDOR MAPS** 

HORRY COUNTY, SOUTH CAROLINA