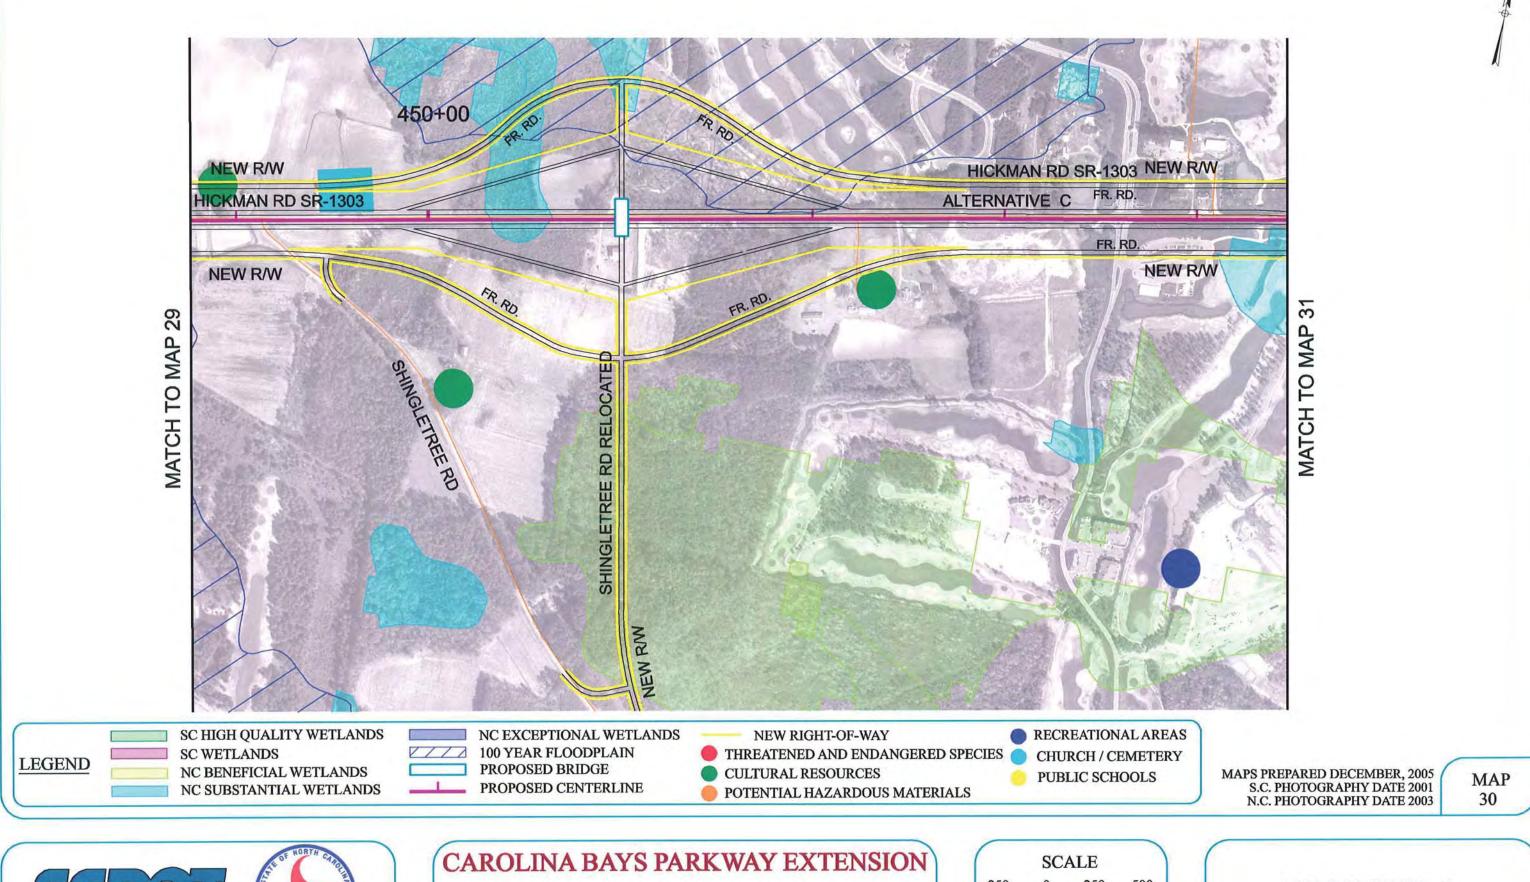

#### CAROLINA BAYS PARKWAY EXTENSION

BRUNSWICK COUNTY, NORTH CAROLINA

**CORRIDOR MAPS** 

ALTERNATIVE C

MAP 34

HORRY COUNTY, SOUTH CAROLINA
BRUNSWICK COUNTY, NORTH CAROLINA
CORRIDOR MAPS

SHEET LAYOUT ALTERNATIVE D