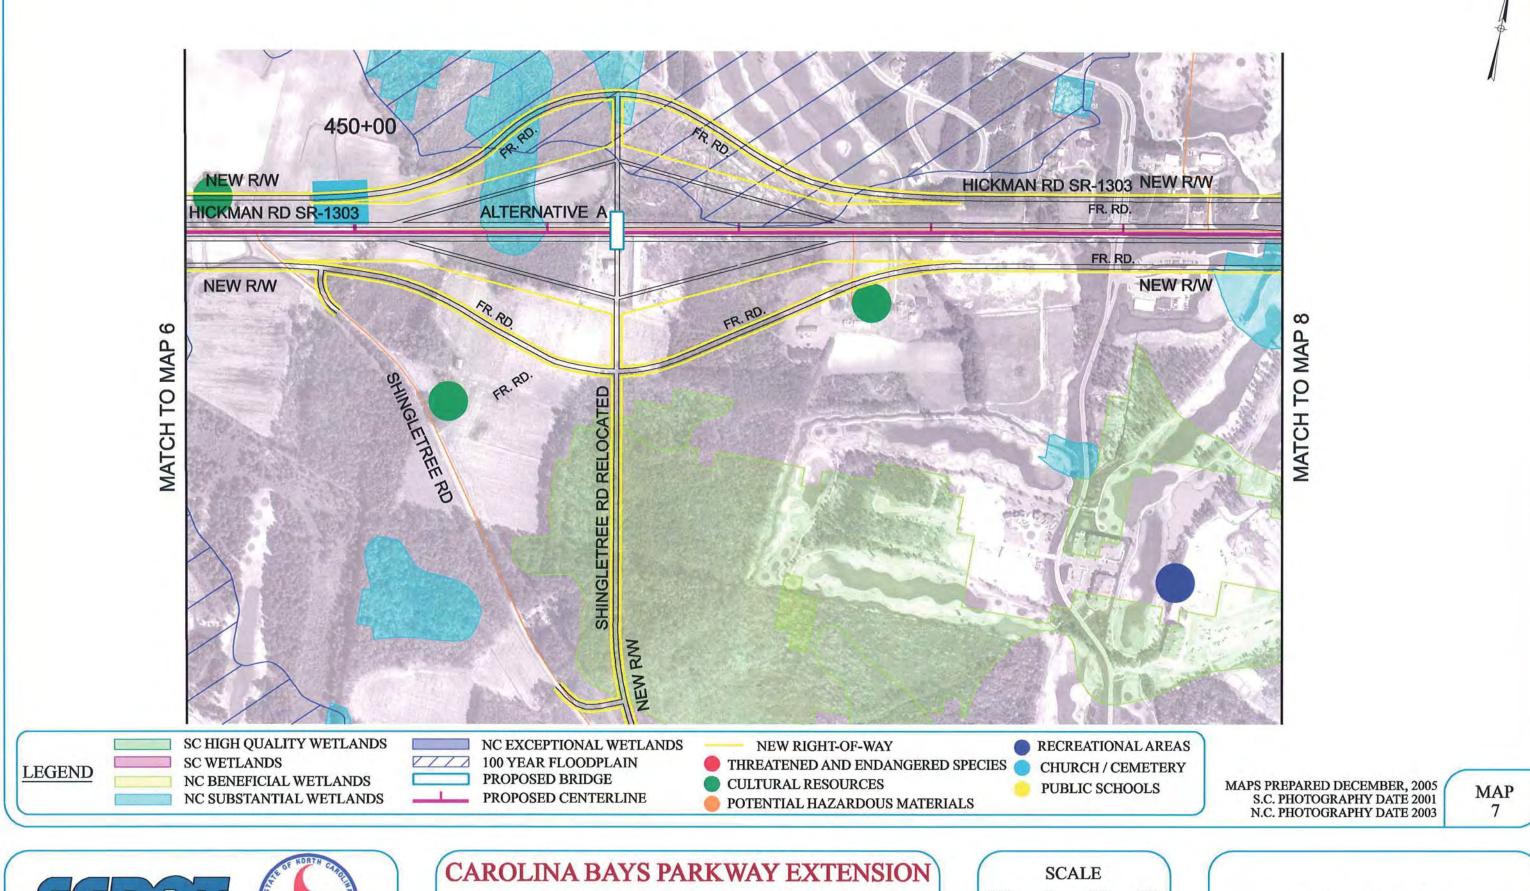

HORRY COUNTY, SOUTH CAROLINA

**CORRIDOR MAPS** 

HORRY COUNTY, SOUTH CAROLINA

**CORRIDOR MAPS** 

HORRY COUNTY, SOUTH CAROLINA

**CORRIDOR MAPS** 

HORRY COUNTY, SOUTH CAROLINA

**CORRIDOR MAPS** 

HORRY COUNTY, SOUTH CAROLINA BRUNSWICK COUNTY, NORTH CAROLINA

**CORRIDOR MAPS** 

BRUNSWICK COUNTY, NORTH CAROLINA

**CORRIDOR MAPS** 

BRUNSWICK COUNTY, NORTH CAROLINA

**CORRIDOR MAPS** 

BRUNSWICK COUNTY, NORTH CAROLINA