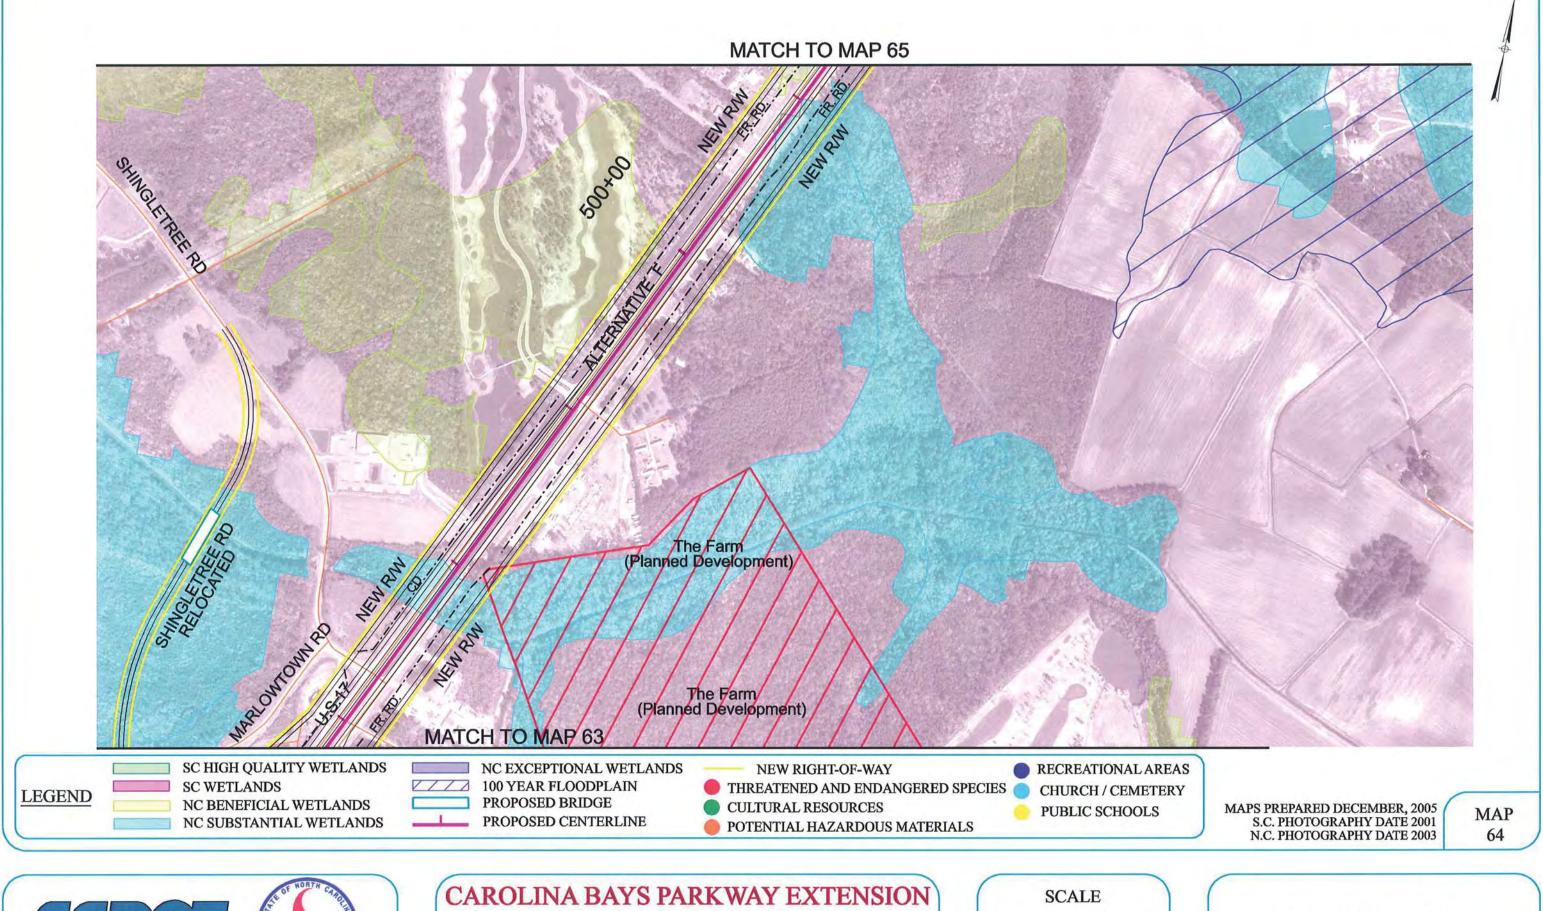

HORRY COUNTY, SOUTH CAROLINA BRUNSWICK COUNTY, NORTH CAROLINA

**CORRIDOR MAPS** 

BRUNSWICK COUNTY, NORTH CAROLINA

**CORRIDOR MAPS** 

**CORRIDOR MAPS** 

ALTERNATIVE D

MAP

**CORRIDOR MAPS** 