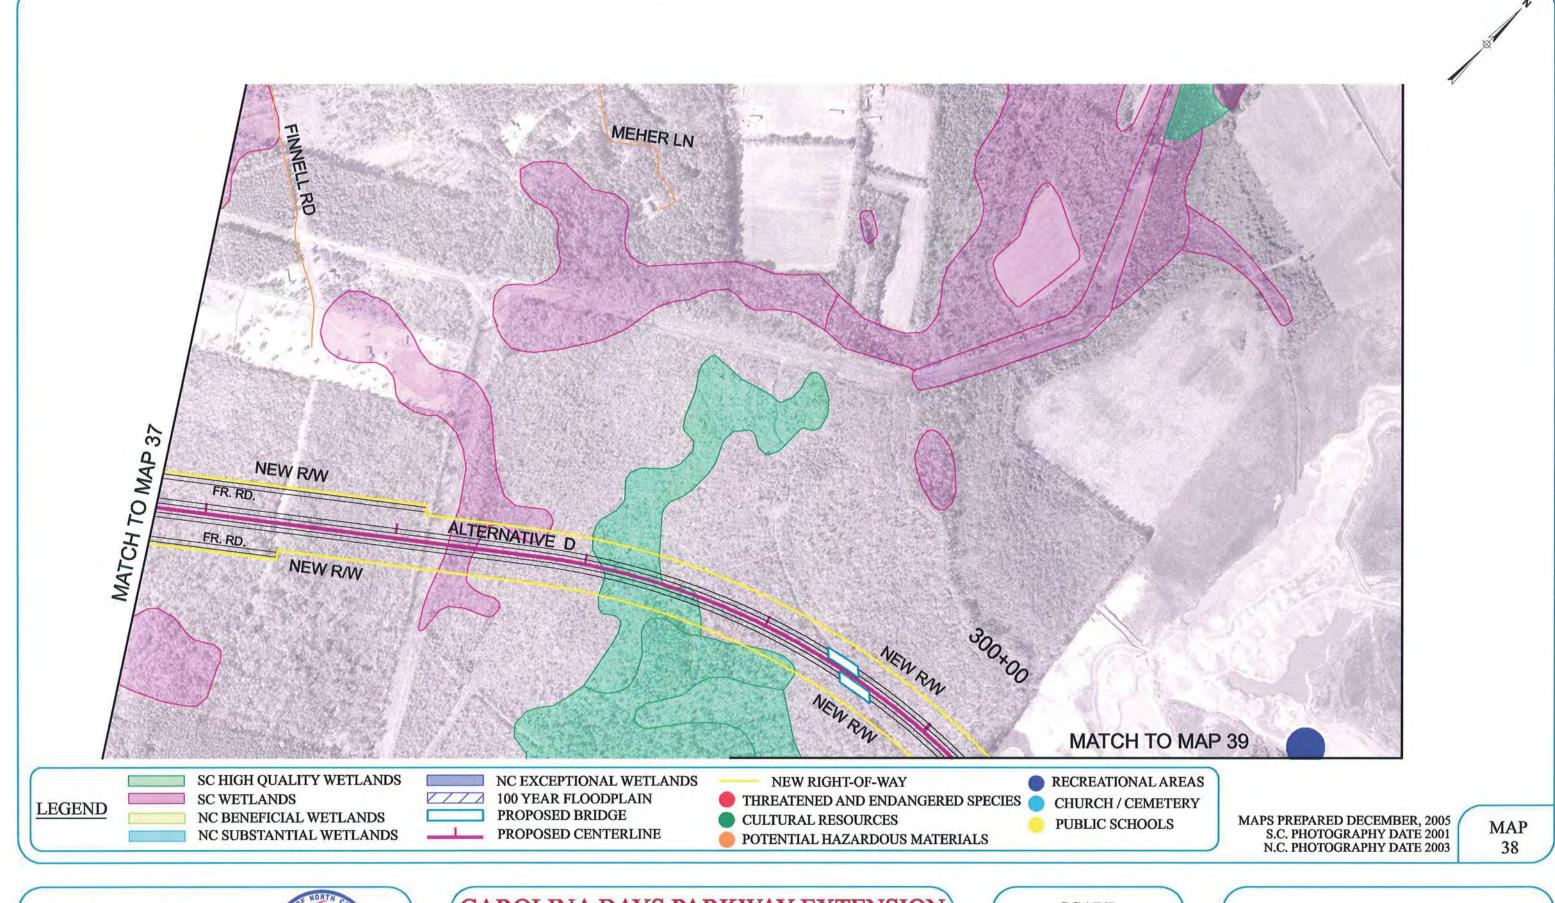

#### CAROLINA BAYS PARKWAY EXTENSION

BRUNSWICK COUNTY, NORTH CAROLINA

**CORRIDOR MAPS** 

ALTERNATIVE C

MAP 34

HORRY COUNTY, SOUTH CAROLINA
BRUNSWICK COUNTY, NORTH CAROLINA
CORRIDOR MAPS

SHEET LAYOUT ALTERNATIVE D

HORRY COUNTY, SOUTH CAROLINA BRUNSWICK COUNTY, NORTH CAROLINA

**CORRIDOR MAPS** 

BRUNSWICK COUNTY, NORTH CAROLINA

**CORRIDOR MAPS** 

**CORRIDOR MAPS** 

ALTERNATIVE D

MAP

**CORRIDOR MAPS** 