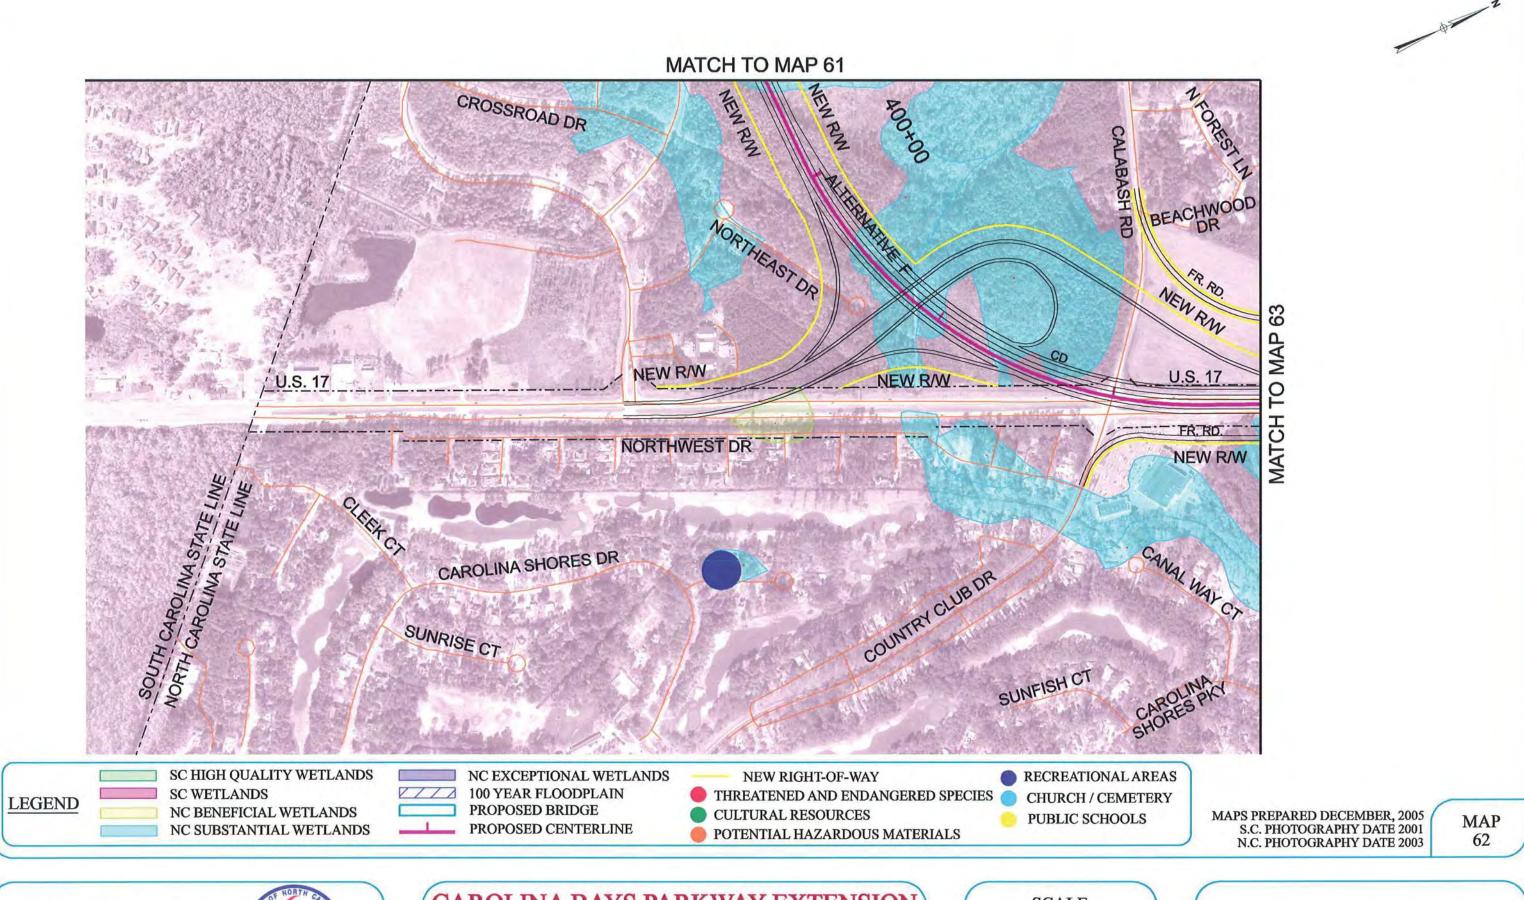

BRUNSWICK COUNTY, NORTH CAROLINA

**CORRIDOR MAPS** 

HORRY COUNTY, SOUTH CAROLINA
BRUNSWICK COUNTY, NORTH CAROLINA
CORRIDOR MAPS

SHEET LAYOUT ALTERNATIVE F

HORRY COUNTY, SOUTH CAROLINA

**CORRIDOR MAPS** 

HORRY COUNTY, SOUTH CAROLINA