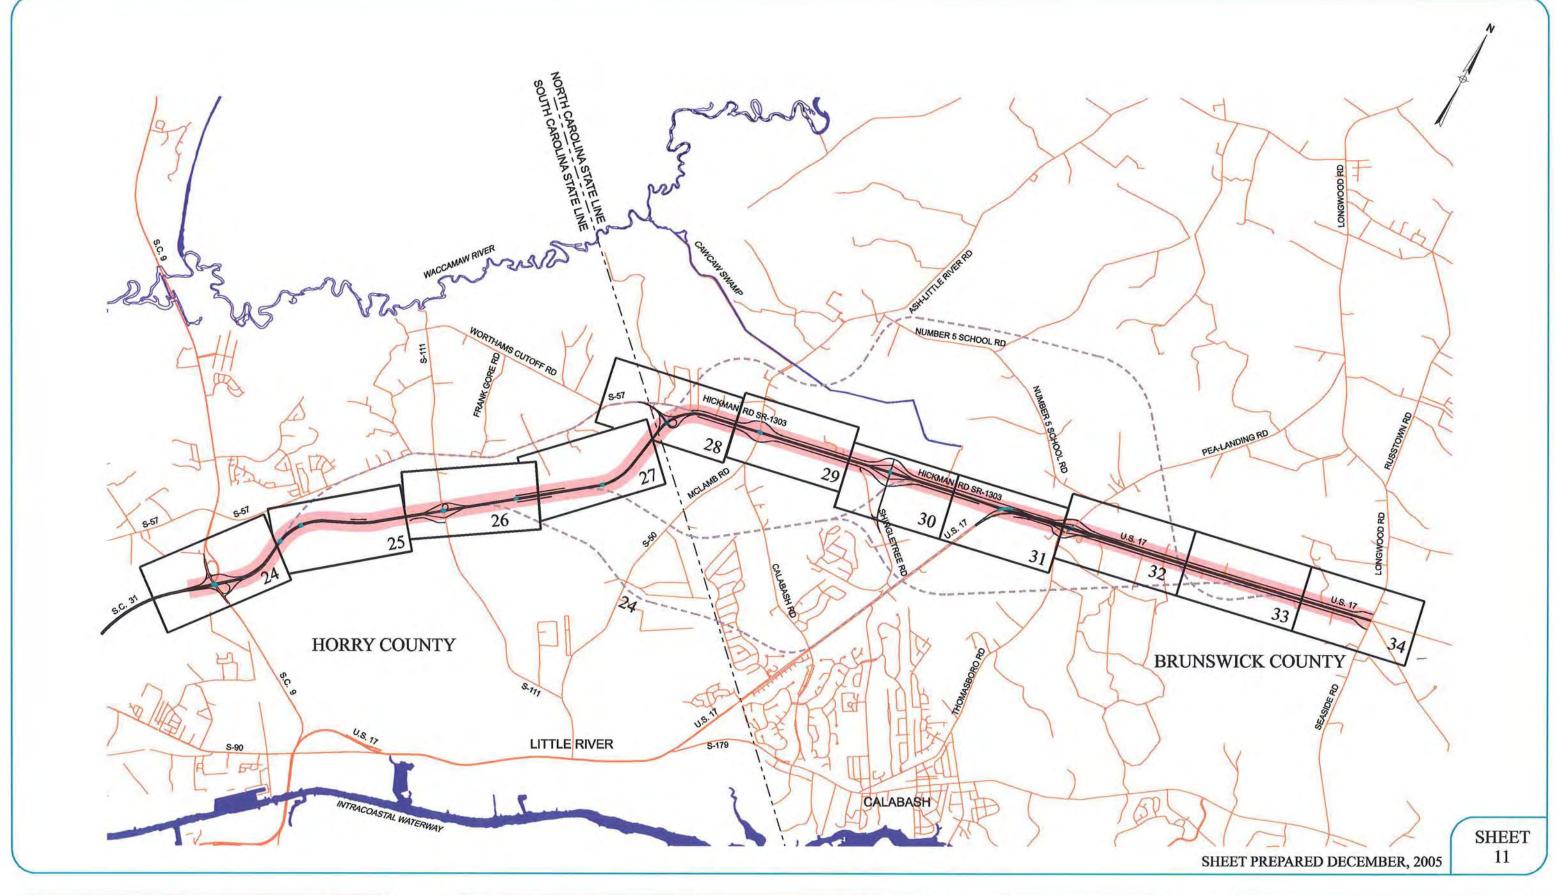

# Carolina Bays Parkway Extension

Feasibility Study Report

HORRY COUNTY, SOUTH CAROLINA BRUNSWICK COUNTY, NORTH CAROLINA

**CORRIDOR MAPS** 

STUDY AREA AND 1000 FOOT WIDE CORRIDORS

#### CAROLINA BAYS PARKWAY EXTENSION

HORRY COUNTY, SOUTH CAROLINA BRUNSWICK COUNTY, NORTH CAROLINA

**CORRIDOR MAPS** 