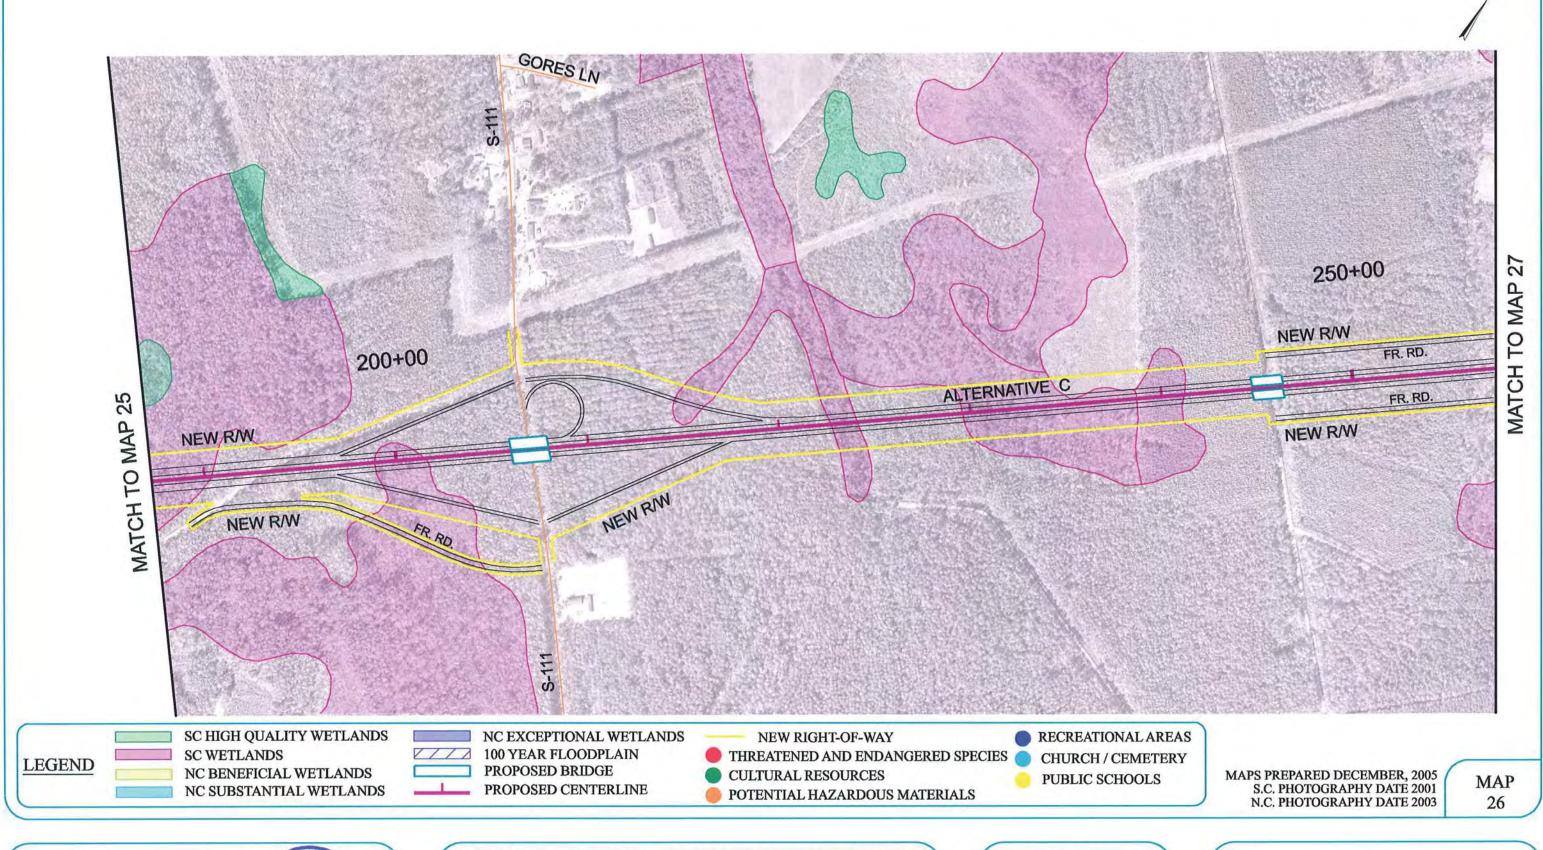

**CORRIDOR MAPS** 

HORRY COUNTY, SOUTH CAROLINA
BRUNSWICK COUNTY, NORTH CAROLINA
CORRIDOR MAPS

SHEET LAYOUT ALTERNATIVE C

HORRY COUNTY, SOUTH CAROLINA

**CORRIDOR MAPS** 

HORRY COUNTY, SOUTH CAROLINA

**CORRIDOR MAPS** 

**CORRIDOR MAPS** 

**CORRIDOR MAPS** 

BRUNSWICK COUNTY, NORTH CAROLINA

**CORRIDOR MAPS** 

BRUNSWICK COUNTY, NORTH CAROLINA

**CORRIDOR MAPS** 

South Carolina Department Of Transportation

**LEGEND** 

#### CAROLINA BAYS PARKWAY EXTENSION

BRUNSWICK COUNTY, NORTH CAROLINA

**CORRIDOR MAPS** 

ALTERNATIVE C

MAP 34

HORRY COUNTY, SOUTH CAROLINA
BRUNSWICK COUNTY, NORTH CAROLINA
CORRIDOR MAPS

SHEET LAYOUT ALTERNATIVE D