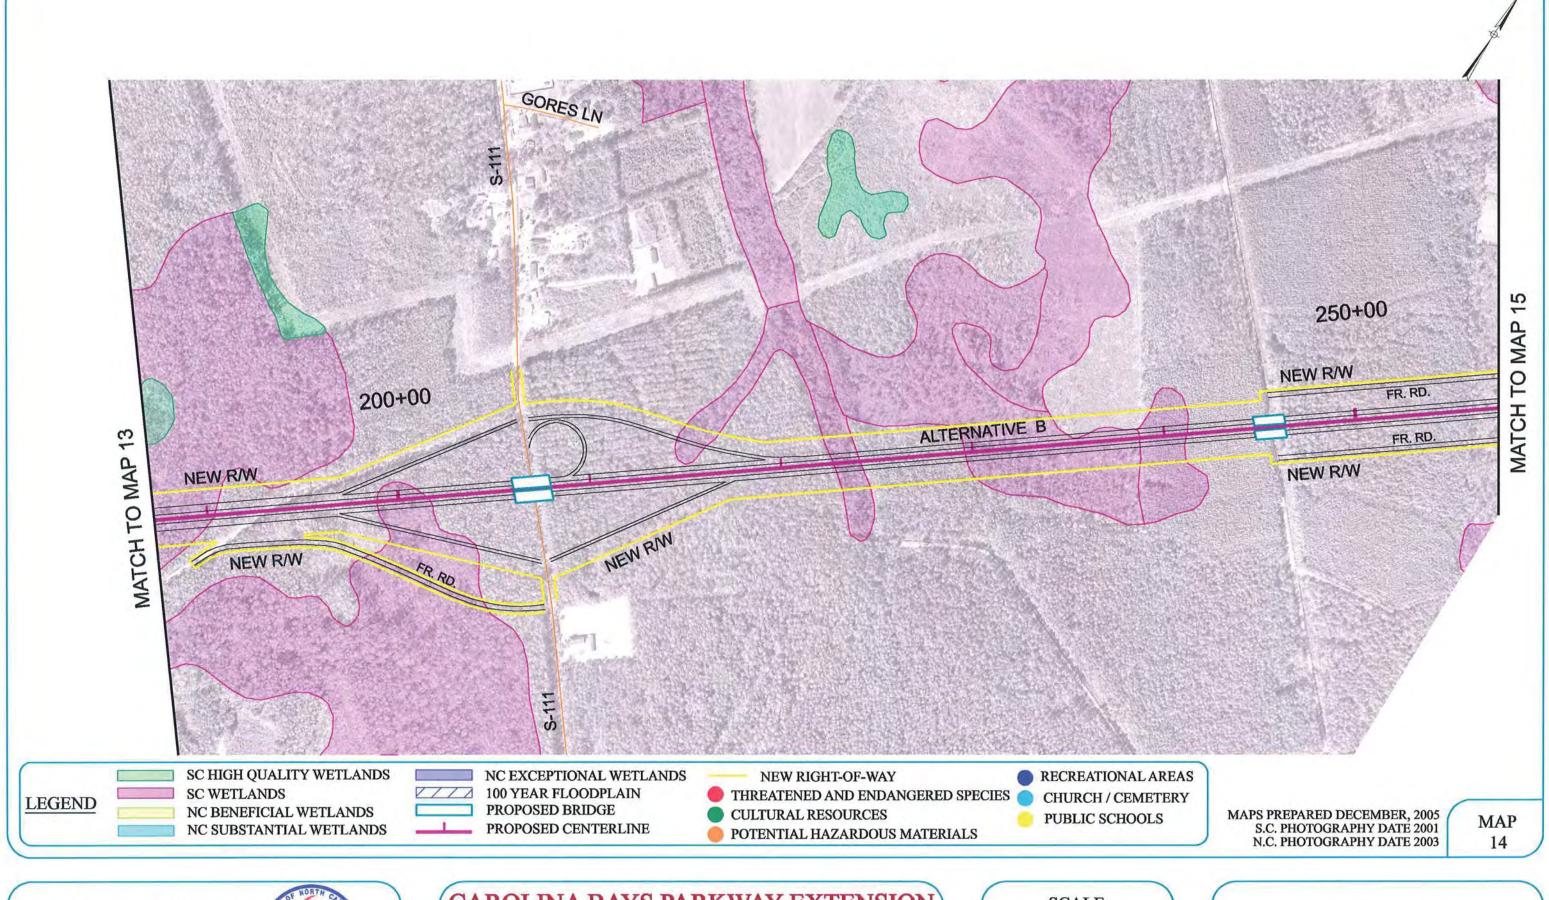

#### CAROLINA BAYS PARKWAY EXTENSION

HORRY COUNTY, SOUTH CAROLINA BRUNSWICK COUNTY, NORTH CAROLINA

**CORRIDOR MAPS** 

HORRY COUNTY, SOUTH CAROLINA
BRUNSWICK COUNTY, NORTH CAROLINA
CORRIDOR MAPS

SHEET LAYOUT ALTERNATIVE A