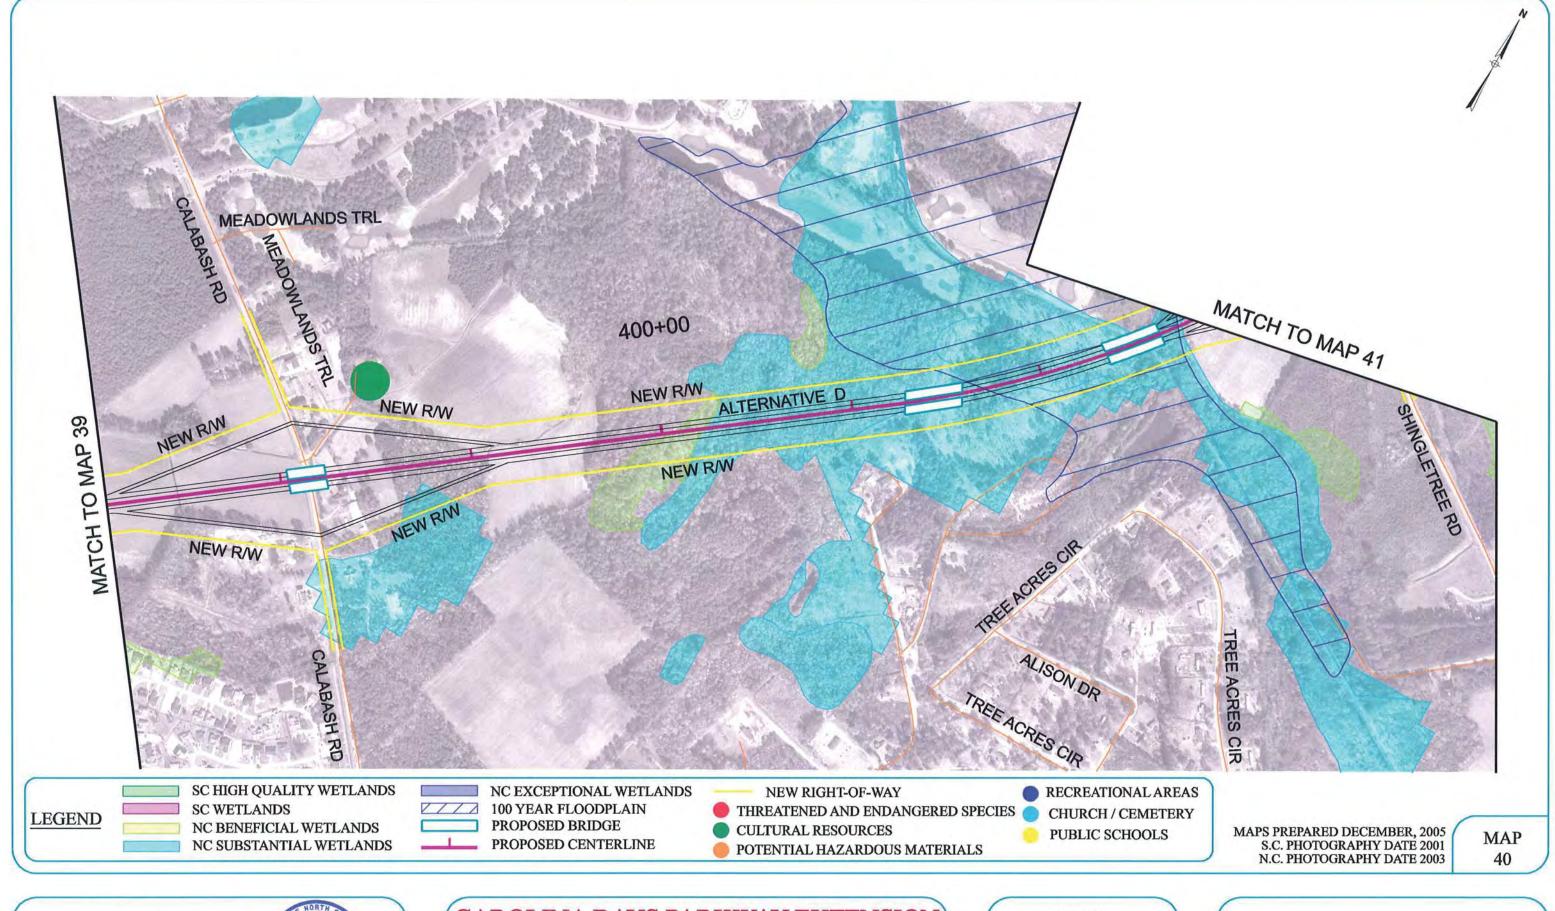

#### CAROLINA BAYS PARKWAY EXTENSION

BRUNSWICK COUNTY, NORTH CAROLINA

**CORRIDOR MAPS** 

ALTERNATIVE C

MAP 34

HORRY COUNTY, SOUTH CAROLINA
BRUNSWICK COUNTY, NORTH CAROLINA
CORRIDOR MAPS

SHEET LAYOUT ALTERNATIVE D

HORRY COUNTY, SOUTH CAROLINA BRUNSWICK COUNTY, NORTH CAROLINA

**CORRIDOR MAPS** 

BRUNSWICK COUNTY, NORTH CAROLINA

**CORRIDOR MAPS** 

**CORRIDOR MAPS** 

ALTERNATIVE D

MAP

**CORRIDOR MAPS** 