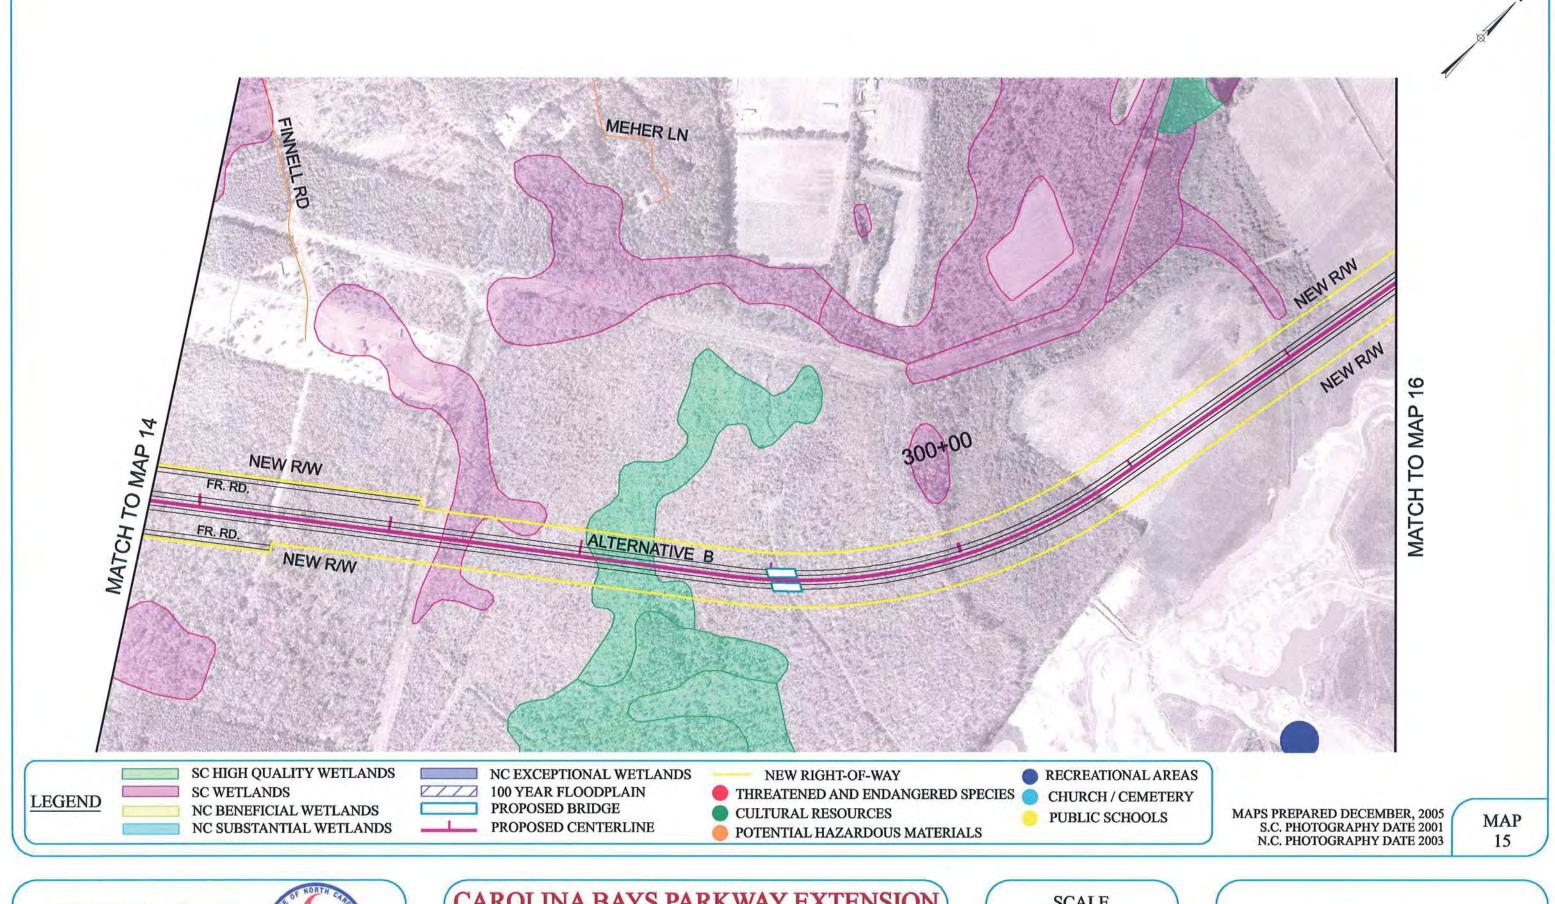

HORRY COUNTY, SOUTH CAROLINA

**CORRIDOR MAPS** 

HORRY COUNTY, SOUTH CAROLINA

**CORRIDOR MAPS** 

HORRY COUNTY, SOUTH CAROLINA

**CORRIDOR MAPS** 

HORRY COUNTY, SOUTH CAROLINA

**CORRIDOR MAPS** 

HORRY COUNTY, SOUTH CAROLINA BRUNSWICK COUNTY, NORTH CAROLINA

**CORRIDOR MAPS** 

BRUNSWICK COUNTY, NORTH CAROLINA

**CORRIDOR MAPS** 

BRUNSWICK COUNTY, NORTH CAROLINA

**CORRIDOR MAPS** 

BRUNSWICK COUNTY, NORTH CAROLINA