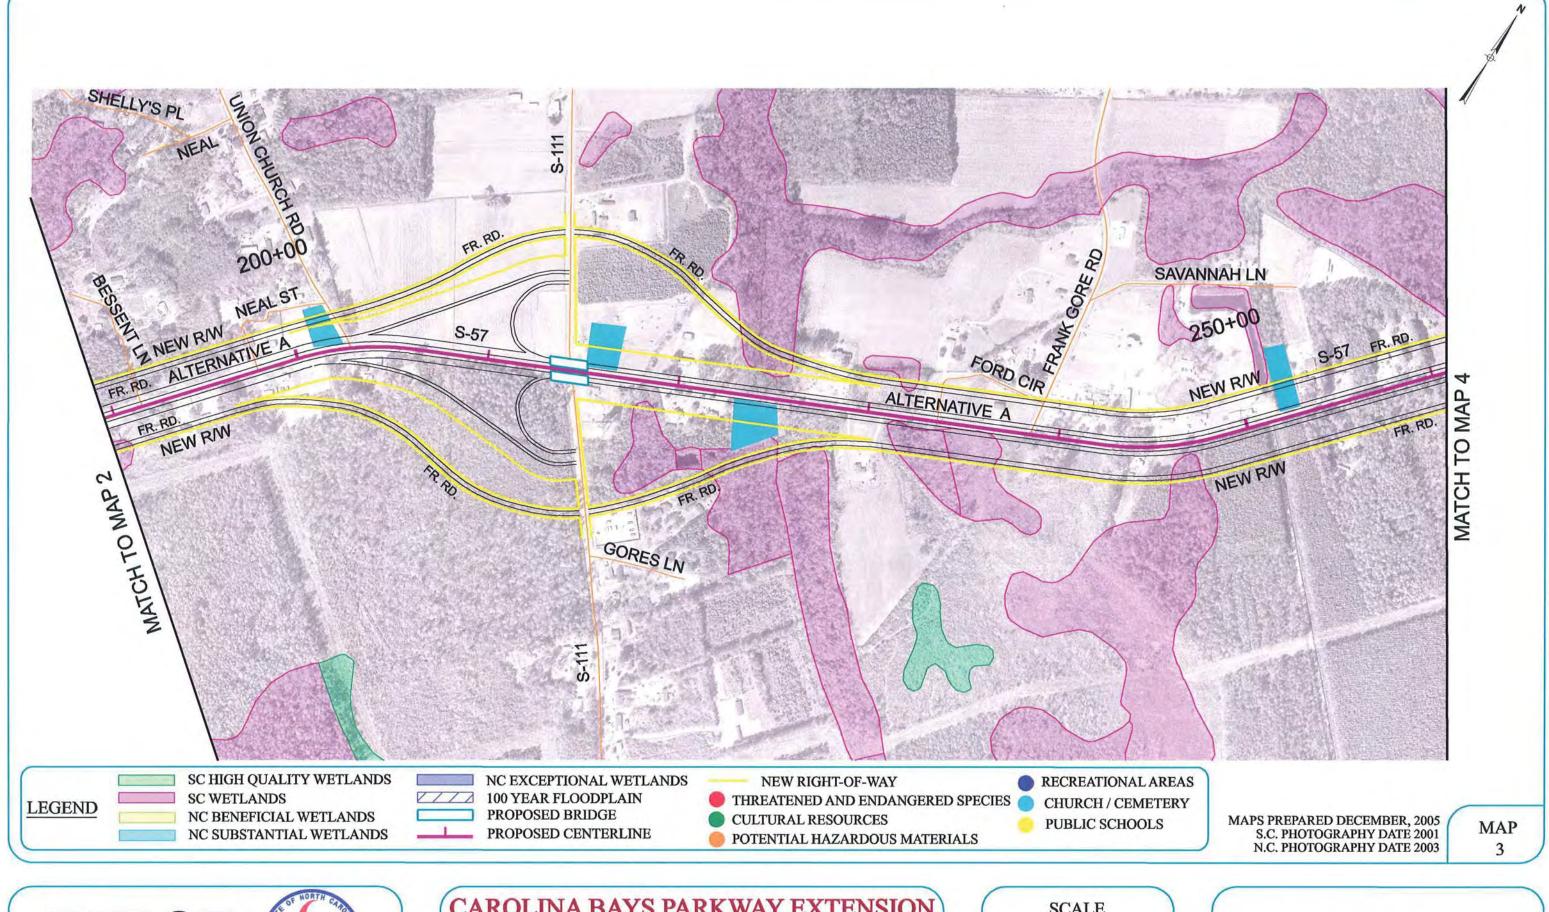

#### CAROLINA BAYS PARKWAY EXTENSION

HORRY COUNTY, SOUTH CAROLINA BRUNSWICK COUNTY, NORTH CAROLINA

**CORRIDOR MAPS** 

HORRY COUNTY, SOUTH CAROLINA
BRUNSWICK COUNTY, NORTH CAROLINA
CORRIDOR MAPS

SHEET LAYOUT ALTERNATIVE A