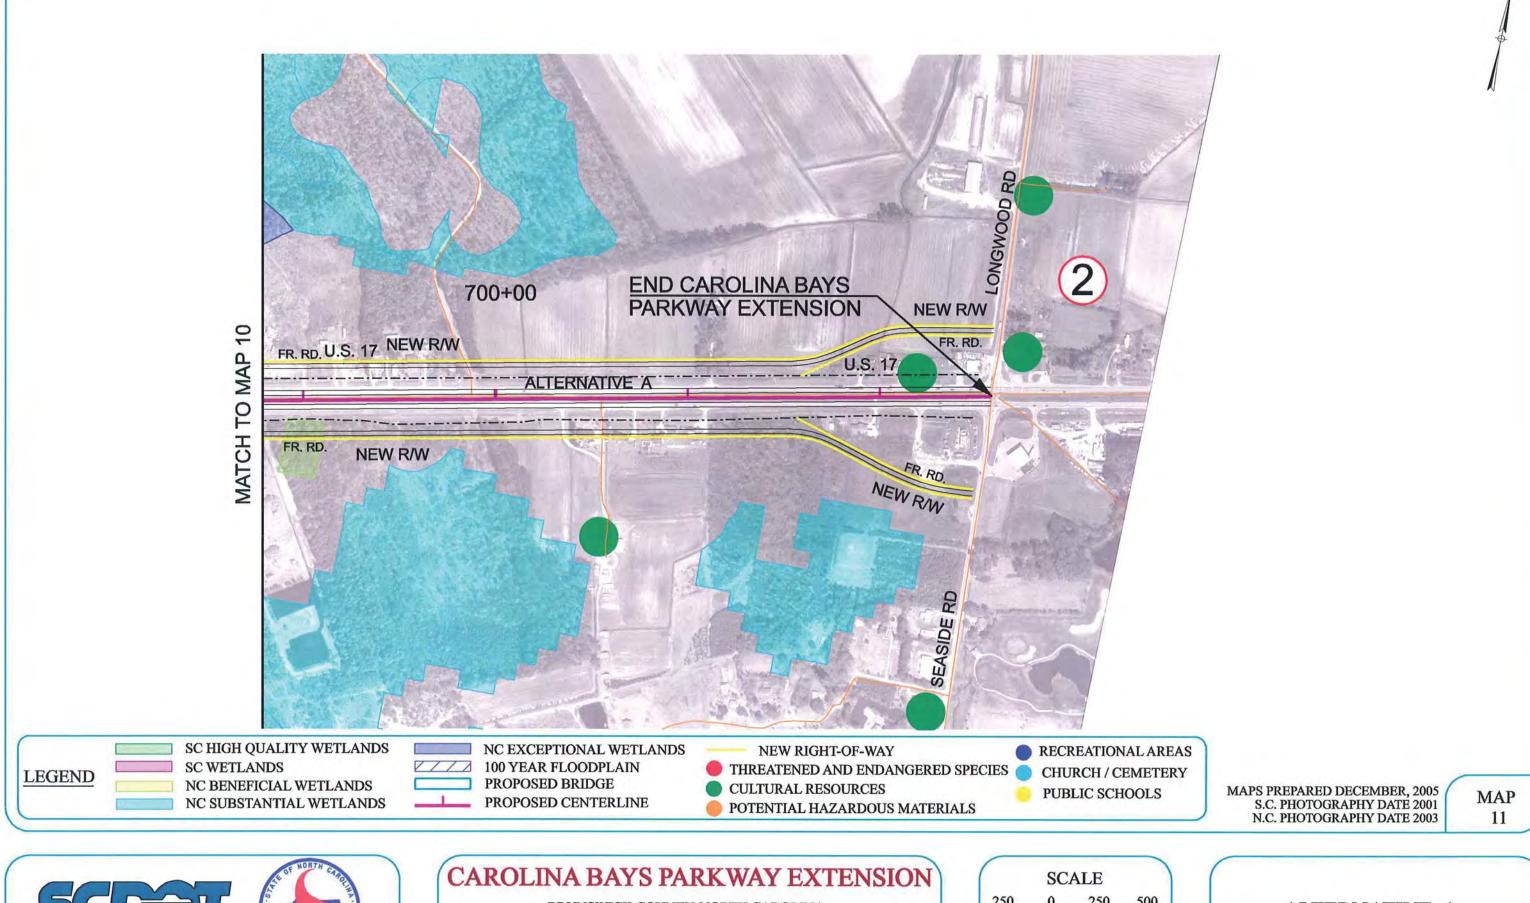

HORRY COUNTY, SOUTH CAROLINA BRUNSWICK COUNTY, NORTH CAROLINA

**CORRIDOR MAPS** 

BRUNSWICK COUNTY, NORTH CAROLINA

**CORRIDOR MAPS** 

BRUNSWICK COUNTY, NORTH CAROLINA

**CORRIDOR MAPS** 

BRUNSWICK COUNTY, NORTH CAROLINA