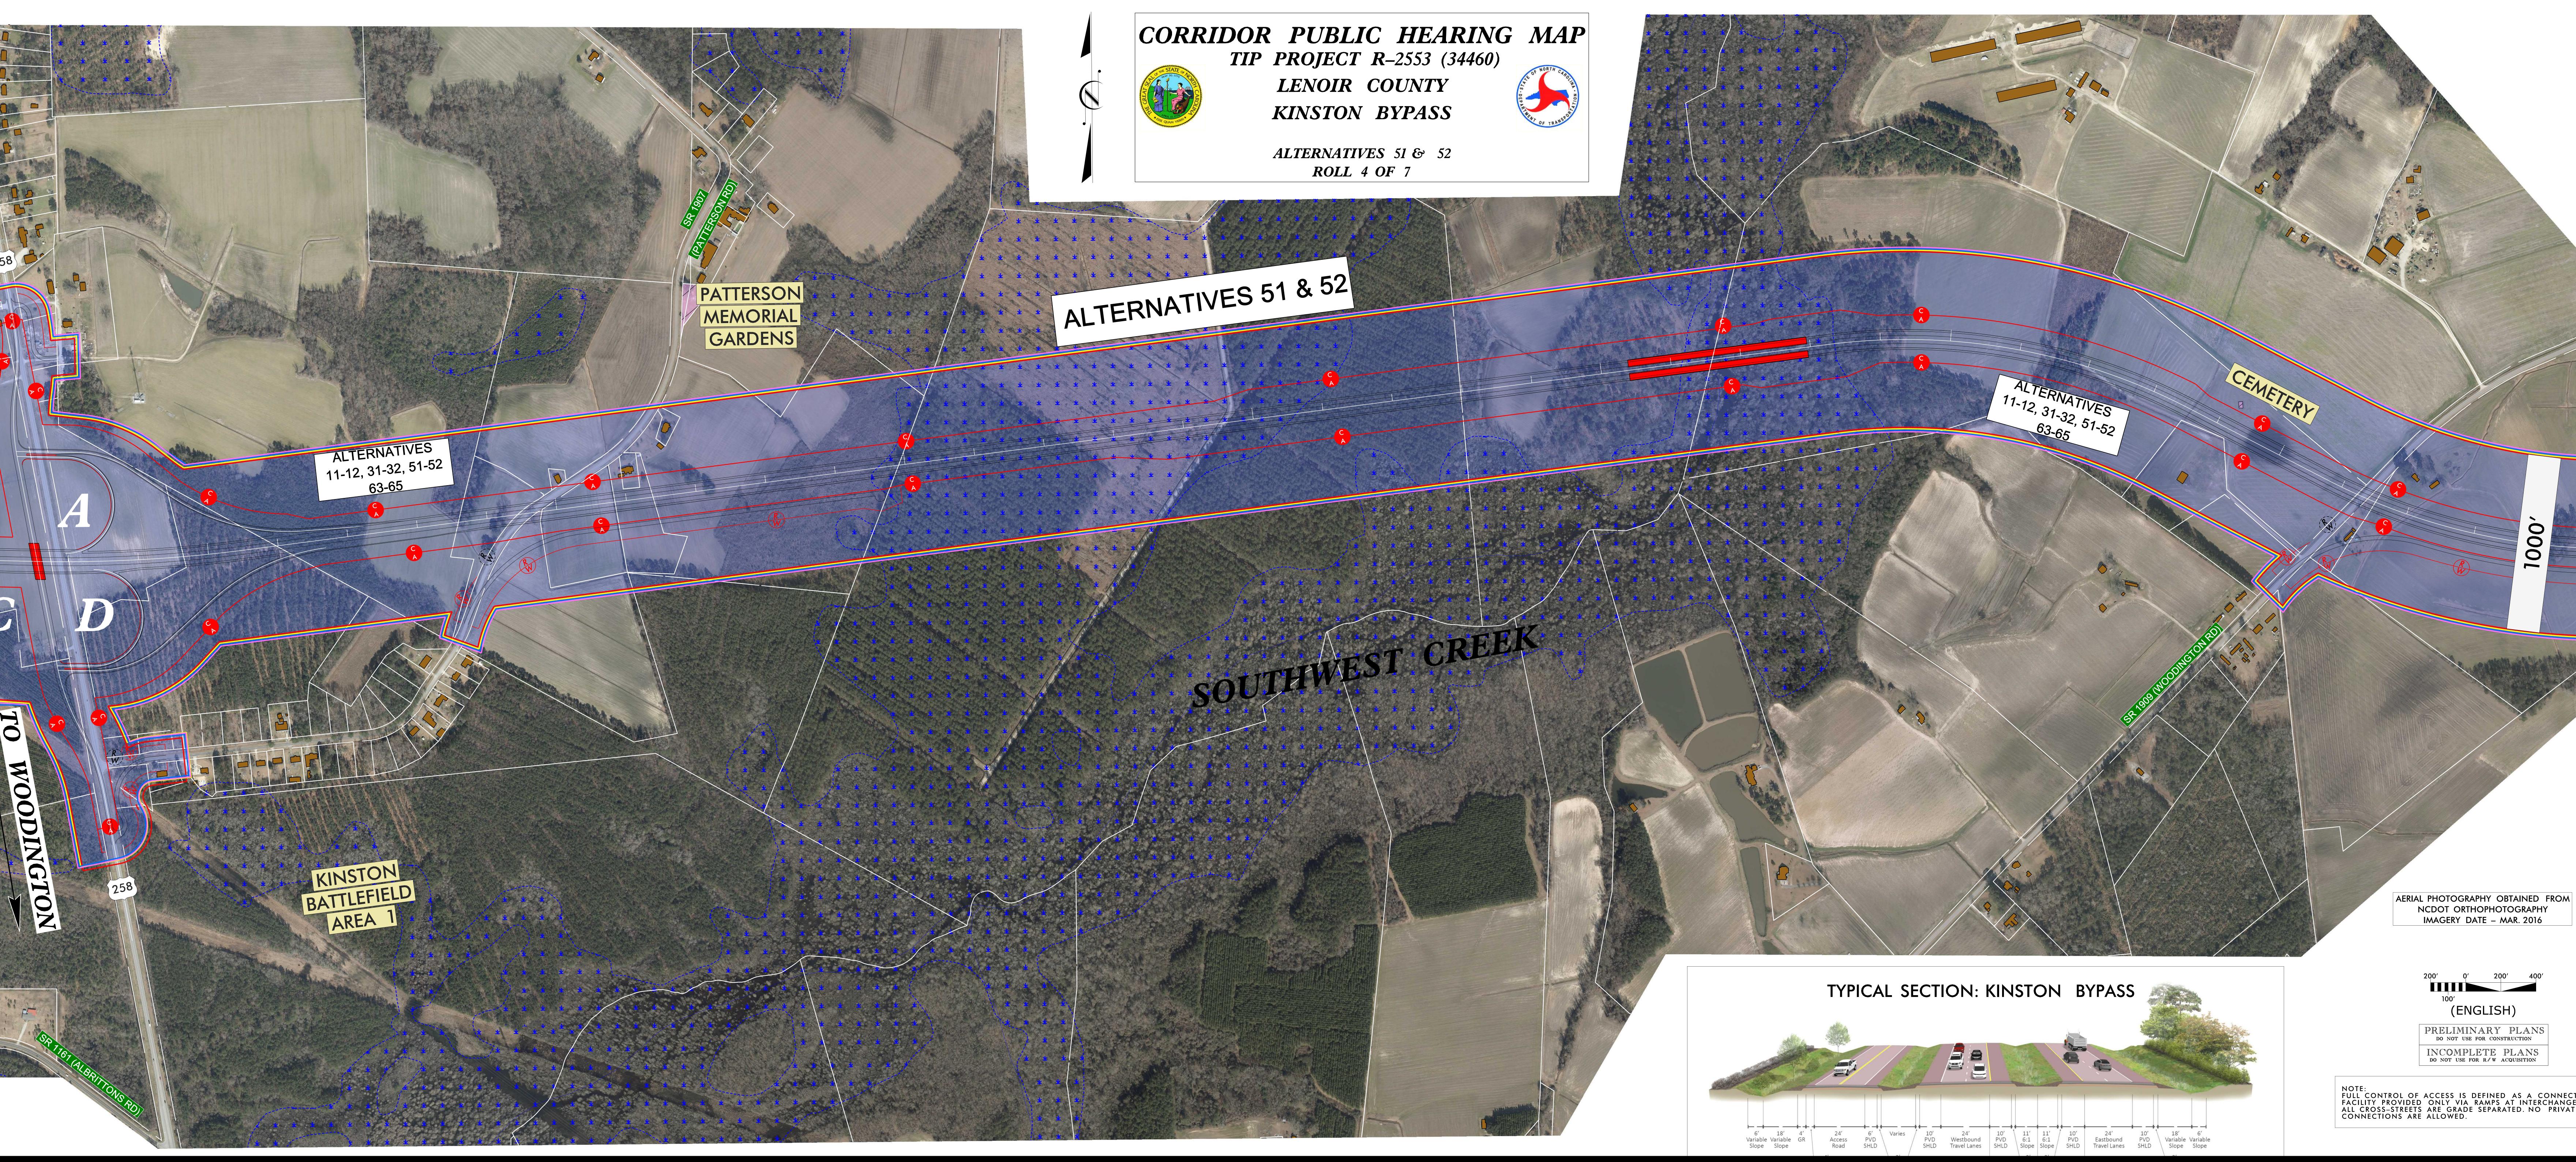

|                                                                                                                                                                                                          | MATCHLINE SEE ROLL 3                                                                                                                                                                                                                                                                                                                                                                                                                                                                                                                                                                                                                                     |                                                                                                                                                                                                                                                                                                                                                                                                                                                                                                                                                                                                                                                                                                                                                                                                                                                                                                                        |
|----------------------------------------------------------------------------------------------------------------------------------------------------------------------------------------------------------|----------------------------------------------------------------------------------------------------------------------------------------------------------------------------------------------------------------------------------------------------------------------------------------------------------------------------------------------------------------------------------------------------------------------------------------------------------------------------------------------------------------------------------------------------------------------------------------------------------------------------------------------------------|------------------------------------------------------------------------------------------------------------------------------------------------------------------------------------------------------------------------------------------------------------------------------------------------------------------------------------------------------------------------------------------------------------------------------------------------------------------------------------------------------------------------------------------------------------------------------------------------------------------------------------------------------------------------------------------------------------------------------------------------------------------------------------------------------------------------------------------------------------------------------------------------------------------------|
| LEGEND                                                                                                                                                                                                   |                                                                                                                                                                                                                                                                                                                                                                                                                                                                                                                                                                                                                                                          |                                                                                                                                                                                                                                                                                                                                                                                                                                                                                                                                                                                                                                                                                                                                                                                                                                                                                                                        |
| ALTERNATE 11 & 12REALTERNATE 31 & 32YEALTERNATE 35 & 36PLALTERNATE 51 & 52BLALTERNATE 63 & 65PIBUILDINGSILAKES, RIVER, STREAMS AND PCRAILROAD RIGHT OF WAYPROPOSED RIGHT OF WAYPROPOSED CONTROL OF ACCES | ED<br>ELLOW<br>JRPLE<br>.UE<br>NK<br>ONDS                                                                                                                                                                                                                                                                                                                                                                                                                                                                                                                                                                                                                |                                                                                                                                                                                                                                                                                                                                                                                                                                                                                                                                                                                                                                                                                                                                                                                                                                                                                                                        |
| CEMETERY<br>WETLAND<br>WETLAND LIMITS BOUNDARY<br>POTENTIAL NOISE ABATEMENT<br>PROPOSED STRUCTURES<br>EXISTING STRUCTURES TO BE<br>EXISTING STRUCTURES TO BE<br>PRESENT ADT<br>FUTURE ADT                | REMOVED                                                                                                                                                                                                                                                                                                                                                                                                                                                                                                                                                                                                                                                  | Image: Non-structure       TRAFFIC DIAGRAM         US 258 $\frac{8,040}{8,200}$ $\frac{2020 \text{ AI}}{2040 \text{ AI}}$ KINSTON $\frac{2,080}{1,600}$ $\frac{800}{800}$ KINSTON         Minimum Arrows $\frac{1,360}{18,400}$ $\frac{1,680}{2,000}$ $\frac{800}{800}$ KINSTON $\frac{1,680}{2,000}$ $\frac{800}{800}$ $\frac{7,640}{8,600}$ $\frac{7,640}{8,600}$ US 258                                                                                                                                                                                                                                                                                                                                                                                                                                                                                                                                             |
|                                                                                                                                                                                                          | ALTERNATE 1UE & 1SB O<br>ALTERNATE 11 & 12 RE<br>ALTERNATE 31 & 32 YE<br>ALTERNATE 31 & 32 YE<br>ALTERNATE 35 & 36 PU<br>ALTERNATE 51 & 52 BI<br>ALTERNATE 63 & 65 PI<br>BUILDINGS<br>LAKES, RIVER, STREAMS AND PO<br>RAILROAD RIGHT OF WAY<br>PROPOSED RIGHT OF WAY<br>PROPOSED CONTROL OF ACCESS<br>EXISTING CONTROL OF ACCESS<br>EXISTING CONTROL OF ACCESS<br>EXISTING RIGHT OF WAY<br>CITY OR TOWNSHIP LIMITS<br>PROPERTY LINES<br>HISTORIC PROPERTY<br>CEMETERY<br>WETLAND<br>WETLAND LIMITS BOUNDARY<br>POTENTIAL NOISE ABATEMENT A<br>PROPOSED STRUCTURES<br>EXISTING STRUCTURES TO BE<br>EXISTING STRUCTURES TO BE<br>PRESENT ADT<br>FUTURE ADT | LITERNATE IUE & ISB ORANGE<br>ALTERNATE IUE & ISB ORANGE<br>ALTERNATE II & ISB ORANGE<br>ALTERNATE II & 12 RED<br>ALTERNATE II & 12 RED<br>ALTERNATE 31 & 32 YELLOW<br>ALTERNATE 31 & 32 YELLOW<br>ALTERNATE 33 & 35 PINK<br>BUILDINGS<br>LAKES, RIVER, STREAMS AND PONDS<br>RAILROAD RIGHT OF WAY<br>PROPOSED RIGHT OF WAY<br>PROPOSED RIGHT OF WAY<br>PROPOSED CONTROL OF ACCESS<br>EXISTING UTILITY EASEMENTS<br>EXISTING UTILITY EASEMENTS<br>EXISTING UTILITY EASEMENTS<br>EXISTING RIGHT OF WAY<br>CITY OR TOWNSHIP LIMITS<br>PROPERTY LINES<br>HISTORIC PROPERTY<br>CEMETERY<br>WETLAND<br>WETLAND LIMITS BOUNDARY<br>POTENTIAL NOISE ABATEMENT AREA<br>PROPOSED STRUCTURES<br>EXISTING STRUCTURES TO BE REEMOVED<br>EXISTING STRUCTURES TO BE REEMOVED |

## POTENTAL NOISE ABATEMENT AREA

Design Speed = 70 MPH Max. Superelev. = 0.08

| ERIAL PHOTOGRAPHY OBTAINED FROM |  |  |  |  |
|---------------------------------|--|--|--|--|
| NCDOT ORTHOPHOTOGRAPHY          |  |  |  |  |
| IMAGERY DATE – MAR. 2016        |  |  |  |  |

FULL CONTROL OF ACCESS IS DEFINED AS A CONNECTION TO A FACILITY PROVIDED ONLY VIA RAMPS AT INTERCHANGES. ALL CROSS-STREETS ARE GRADE SEPARATED. NO PRIVATE DRIVEWAY CONNECTIONS ARE ALLOWED.

| LEGEND         |                           |             |  |  |
|----------------|---------------------------|-------------|--|--|
|                |                           |             |  |  |
|                | ALTERNATE 1UE & 1SB       | ORANGE      |  |  |
|                | ALTERNATE 11 & 12         | RED         |  |  |
|                | ALTERNATE 31 & 32         | YELLOW      |  |  |
|                | ALTERNATE 35 & 36         | PURPLE      |  |  |
|                | ALTERNATE 51 & 52         | BLUE        |  |  |
|                | ALTERNATE 63 & 65         | PINK        |  |  |
|                | BUILDINGS                 |             |  |  |
|                | LAKES, RIVER, STREAMS AND | PONDS       |  |  |
|                | RAILROAD RIGHT OF WAY     |             |  |  |
|                | PROPOSED RIGHT OF WAY     |             |  |  |
| C<br>A         | PROPOSED CONTROL OF AC    | CESS        |  |  |
| — - (°)— -     | EXISTING CONTROL OF ACC   | ESS         |  |  |
|                | EXISTING UTILITY EASEMENT | S           |  |  |
|                | EXISTING RIGHT OF WAY     |             |  |  |
| <b>—</b> — – – | CITY OR TOWNSHIP LIMITS   |             |  |  |
|                | PROPERTY LINES            |             |  |  |
| HPB-           | HISTORIC PROPERTY         |             |  |  |
|                | CEMETERY                  |             |  |  |
| * * * * *      | WETLAND                   |             |  |  |
|                | WETLAND LIMITS BOUNDARY   |             |  |  |
|                | POTENTIAL NOISE ABATEMEN  | T AREA      |  |  |
|                | PROPOSED STRUCTURES       |             |  |  |
|                | EXISTING STRUCTURES TO E  | BE REMOVED  |  |  |
|                | EXISTING STRUCTURES TO E  | BE RETAINED |  |  |
| 2020<br>2040   | PRESENT ADT<br>FUTURE ADT |             |  |  |
|                | EXISTING TRAFFIC SIGNAL   |             |  |  |