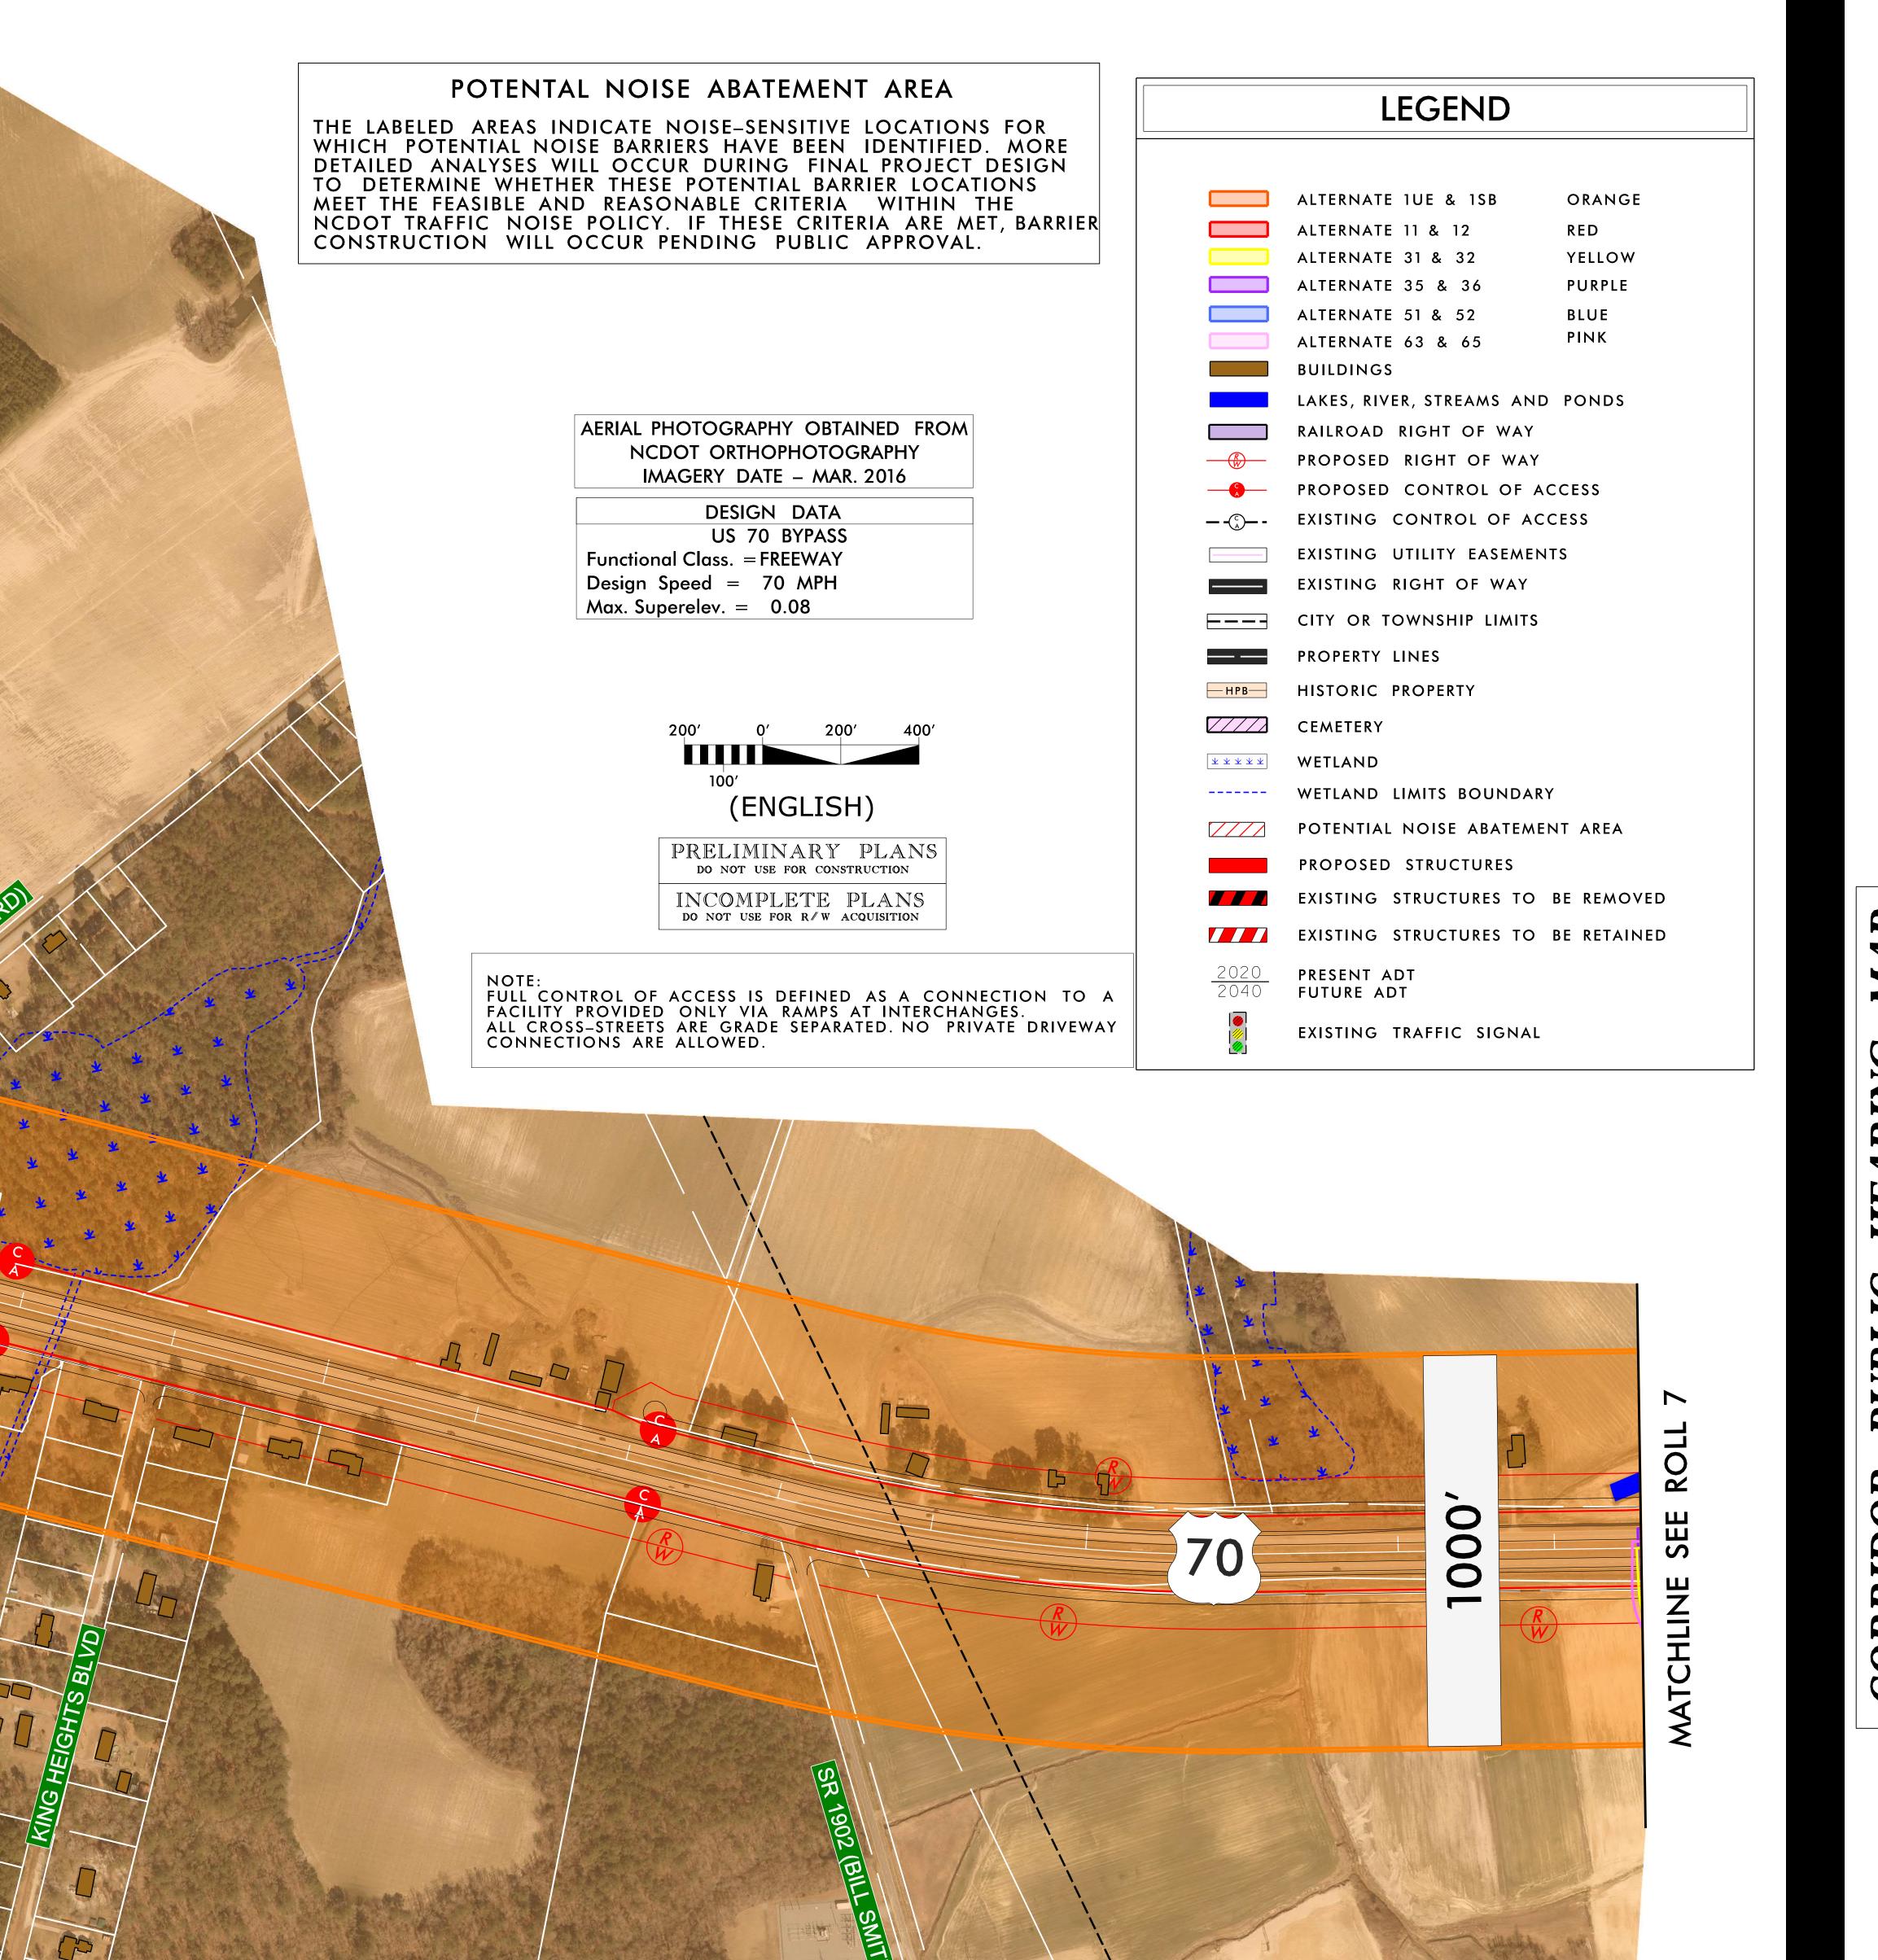

| LEGEND              |                                |             |
|---------------------|--------------------------------|-------------|
|                     |                                |             |
|                     | ALTERNATE 1UE & 1SB            | ORANGE      |
|                     | ALTERNATE 11 & 12              | RED         |
|                     | ALTERNATE 31 & 32              | YELLOW      |
|                     | ALTERNATE 35 & 36              | PURPLE      |
|                     | ALTERNATE 51 & 52              | BLUE        |
|                     | ALTERNATE 63 & 65              | PINK        |
|                     | BUILDINGS                      |             |
|                     | LAKES, RIVER, STREAMS AND      | PONDS       |
|                     | RAILROAD RIGHT OF WAY          |             |
|                     | PROPOSED RIGHT OF WAY          |             |
|                     | PROPOSED CONTROL OF ACCESS     |             |
| — - (°)— -          | EXISTING CONTROL OF ACCESS     |             |
|                     | EXISTING UTILITY EASEMENTS     |             |
|                     | EXISTING RIGHT OF WAY          |             |
|                     | CITY OR TOWNSHIP LIMITS        |             |
|                     | PROPERTY LINES                 |             |
| HPB-                | HISTORIC PROPERTY              |             |
| <i>[]]]</i>         | CEMETERY                       |             |
| <u>* * * * *</u>    | WETLAND                        |             |
|                     | WETLAND LIMITS BOUNDARY        |             |
|                     | POTENTIAL NOISE ABATEMENT AREA |             |
|                     | PROPOSED STRUCTURES            |             |
|                     | EXISTING STRUCTURES TO E       | BE REMOVED  |
|                     | EXISTING STRUCTURES TO E       | BE RETAINED |
| <u>2020</u><br>2040 | PRESENT ADT<br>FUTURE ADT      |             |

EXISTING TRAFFIC SIGNAL

NC 58

NC 58