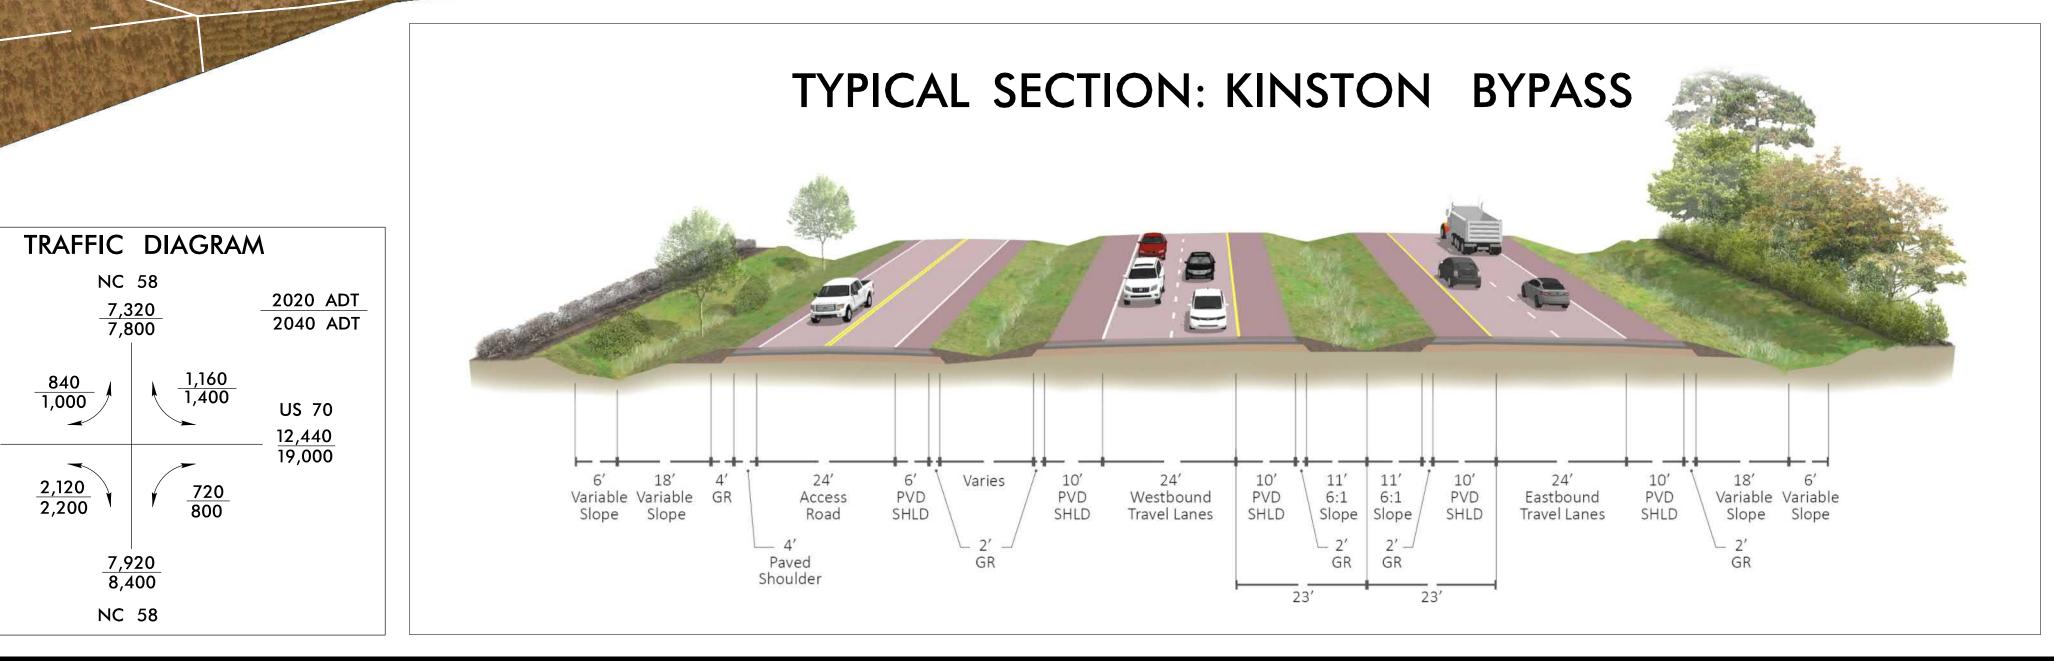

| CITY OR TOWNSHIP LIMITS        |             |
|                     | PROPERTY LINES                 |             |
| HPB-                | HISTORIC PROPERTY              |             |
| <i>[]]]</i>         | CEMETERY                       |             |
| <u>* * * * *</u>    | WETLAND                        |             |
|                     | WETLAND LIMITS BOUNDARY        |             |
|                     | POTENTIAL NOISE ABATEMENT AREA |             |
|                     | PROPOSED STRUCTURES            |             |
|                     | EXISTING STRUCTURES TO E       | BE REMOVED  |
|                     | EXISTING STRUCTURES TO E       | BE RETAINED |
| <u>2020</u><br>2040 | PRESENT ADT<br>FUTURE ADT      |             |

EXISTING TRAFFIC SIGNAL







NC 58

NC 58