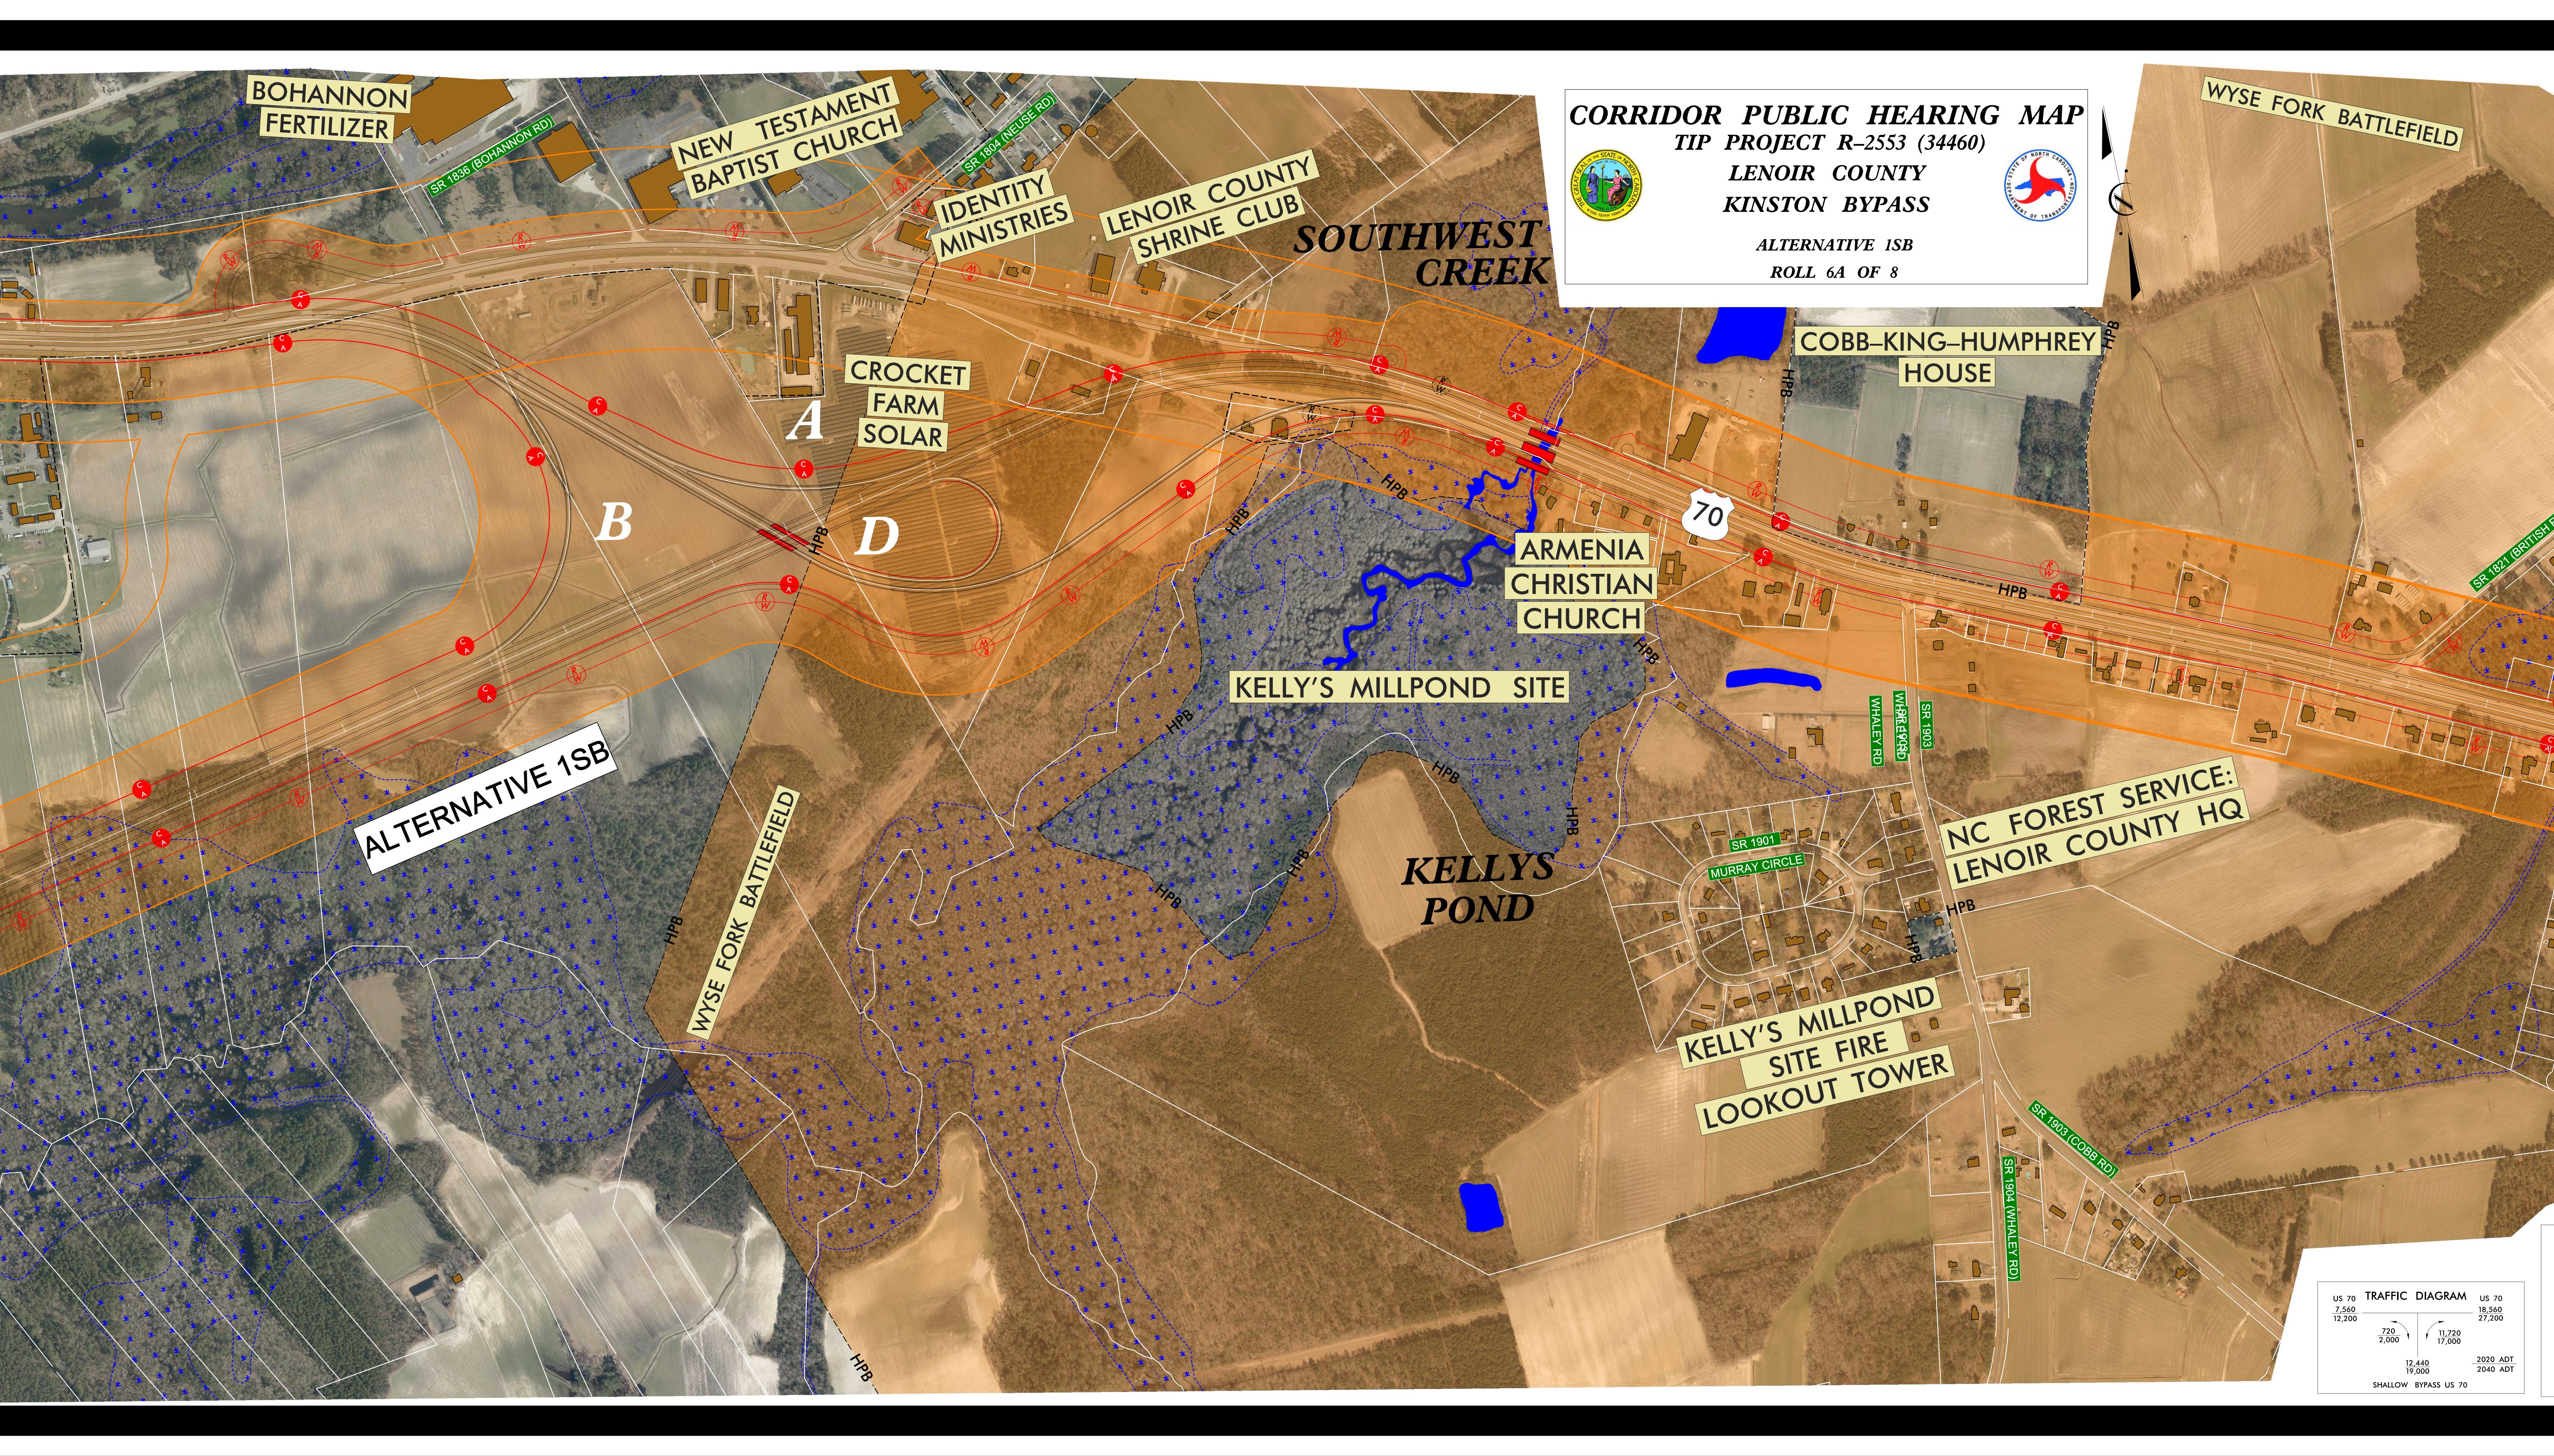

| CITY OR TOWNSHIP LIMITS        |             |
|                     | PROPERTY LINES                 |             |
| HPB-                | HISTORIC PROPERTY              |             |
| <i>[]]]</i>         | CEMETERY                       |             |
| <u>* * * * *</u>    | WETLAND                        |             |
|                     | WETLAND LIMITS BOUNDARY        |             |
|                     | POTENTIAL NOISE ABATEMENT AREA |             |
|                     | PROPOSED STRUCTURES            |             |
|                     | EXISTING STRUCTURES TO E       | BE REMOVED  |
|                     | EXISTING STRUCTURES TO E       | BE RETAINED |
| <u>2020</u><br>2040 | PRESENT ADT<br>FUTURE ADT      |             |

EXISTING TRAFFIC SIGNAL







NC 58

NC 58