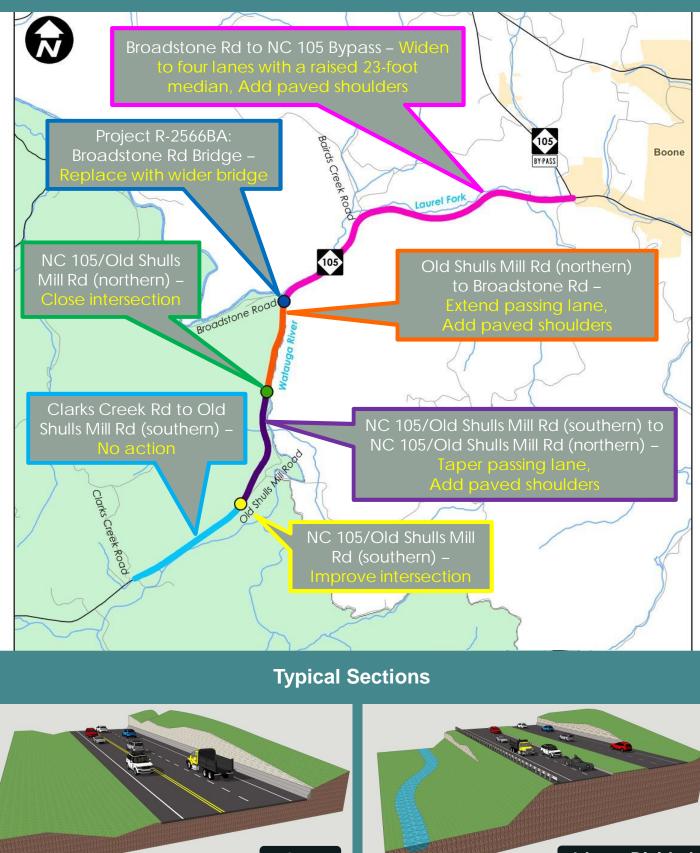

| Limits                 |  |
|------------------------|--|
| Project<br>Description |  |
|                        |  |

Project

East of Foscoe to Boone (R-2566 Section B, including Section BA) Study limits: Clarks Creek Road to NC 105 Bypass (5.5 mi.) Improvement limits: Old Shulls Mill Road to NC 105 Bypass (4.5 mi.)

Combination of 4 lanes with a median, 3 lanes (southbound passing lane), and intersection improvements (see map on back)

Project Purpose

- Reduce rear-end and run-off road crashes
- Improve bicycle facilities

## **Project Vicinity Map and Proposed Improvements**

3-Lane

4-Lane Divided