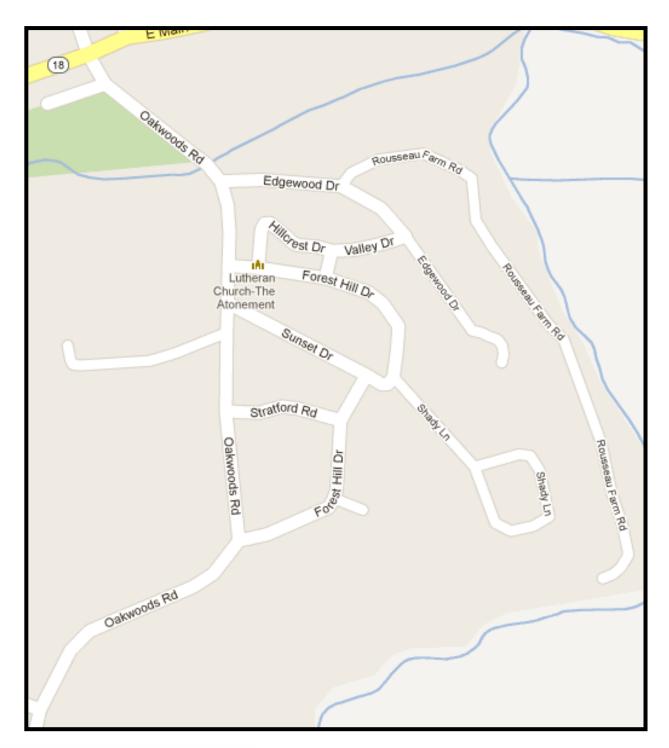

## WILKES COUNTY

Replace Bridge No. 29 on SR 1001

OVER CUB CREEK B-4676

Mailing list area