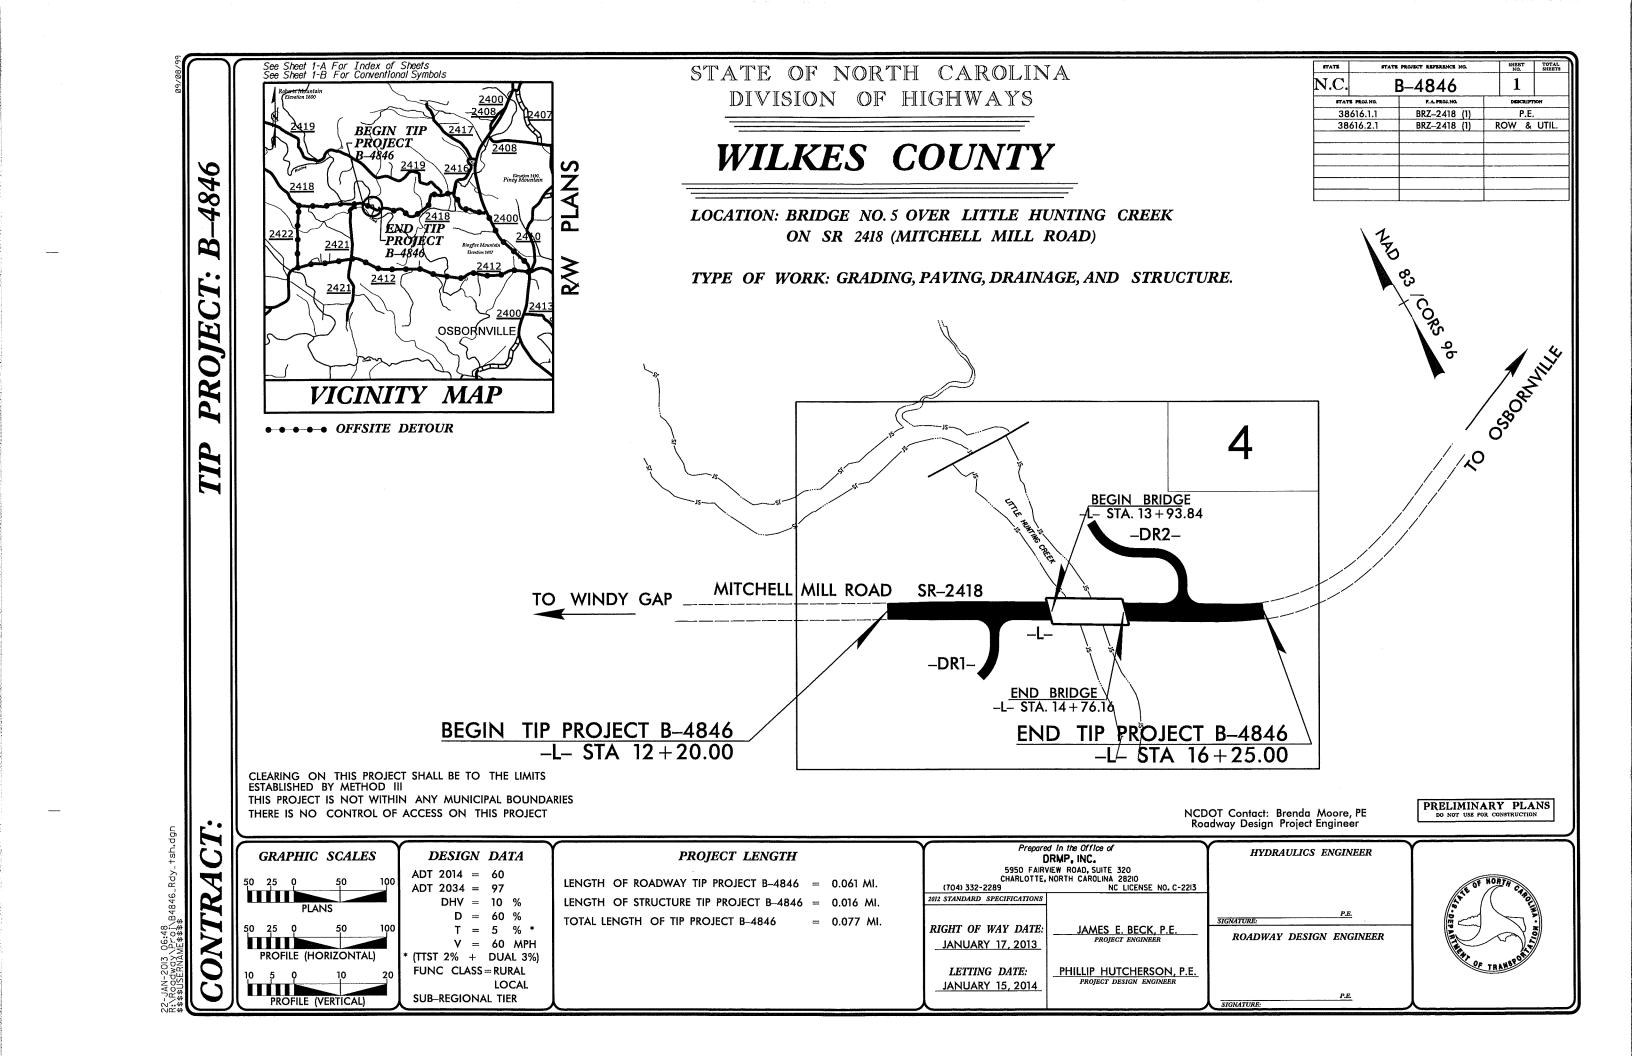

Dear Sir:

The North Carolina Department of Transportation (NCDOT) proposes to replace Bridge No. 5 over Little Hunting Creek with an 82-foot long, single-span bridge with a 33-inch box beam superstructure. There will be 30 linear feet of permanent impacts to Little Hunting Creek from streambank stabilization (10 linear feet of impact at each of three locations).