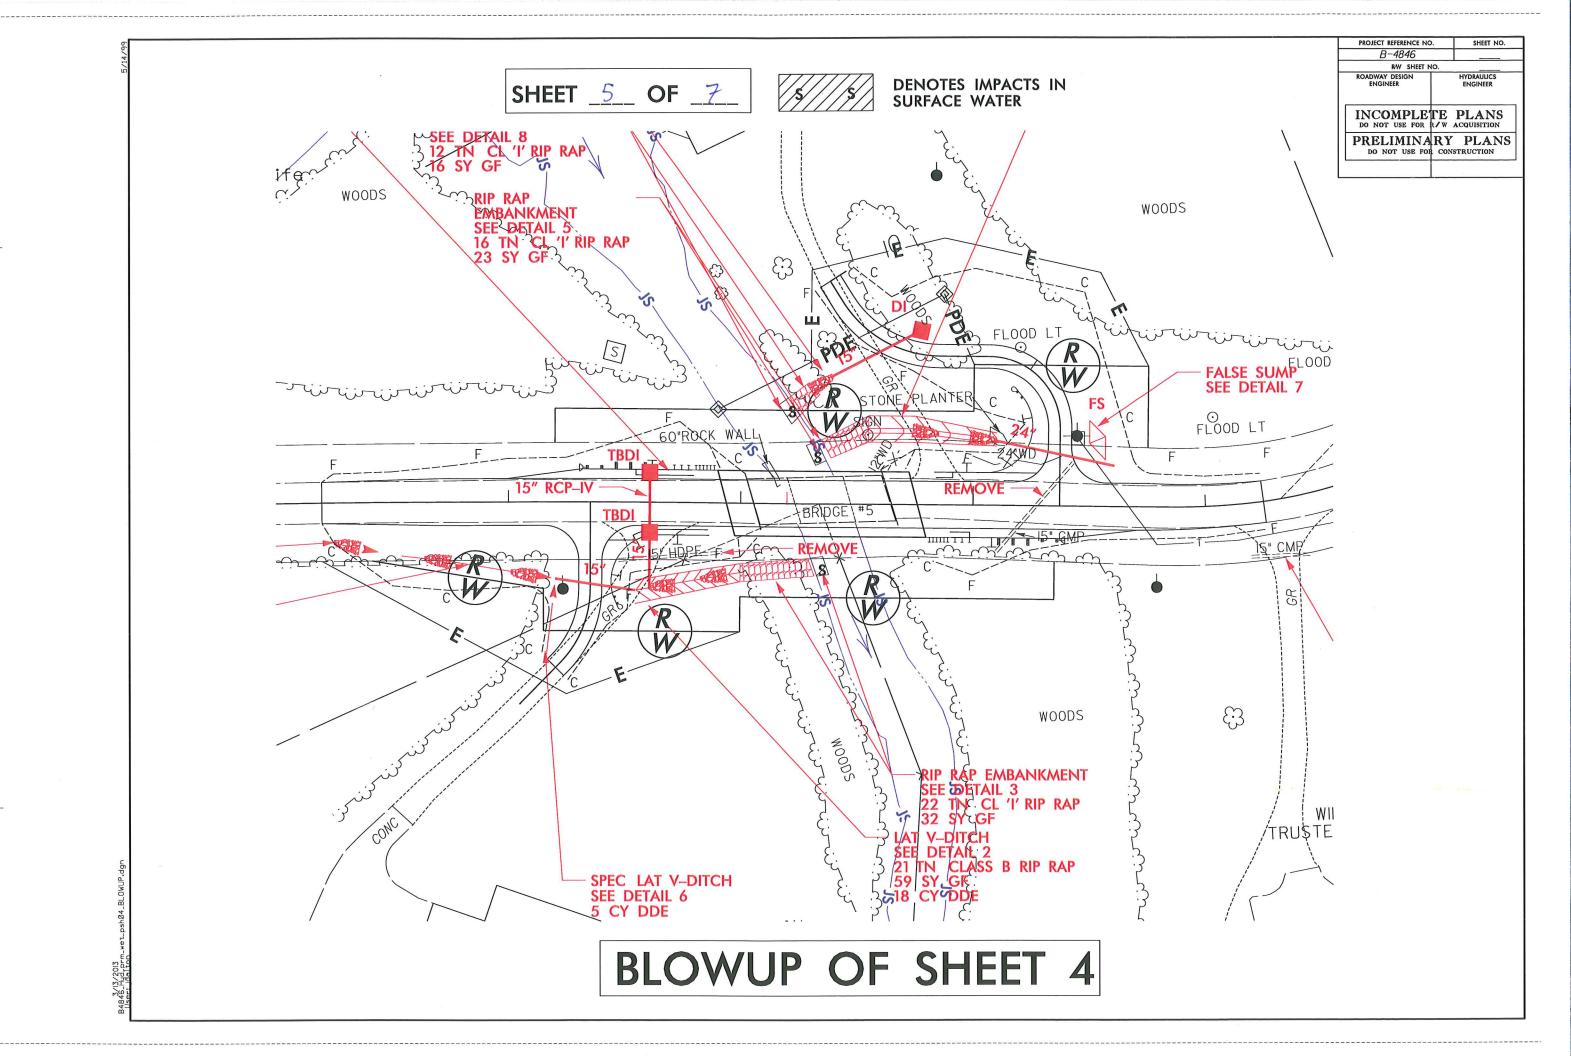

Dear Sir:

The North Carolina Department of Transportation (NCDOT) proposes to replace Bridge No. 5 over Little Hunting Creek with an 82-foot long, single-span bridge with a 33-inch box beam superstructure. There will be 30 linear feet of permanent impacts to Little Hunting Creek from streambank stabilization (10 linear feet of impact at each of three locations).