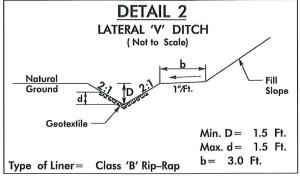

ption: Project Length (lin. Miles or feet): Average Daily Traffic (veh/hr/day): Project Built-Upon Area (ac.) Other Stream Classification: Project/TIP No.: B-4846 Version 1.2; Released July 2012) General Project Narrative: Primary Receiving Water: **Buffer Rules in Effect** 303(d) Impairments: NCDOT Contact: River Basin(s): Project No.: City/Town:



| σ |
|---|
| σ |
| 1 |
| N |

SHEET Z OF 7

| PROJECT REFERENCE N        | O.   SHEET N           |
|----------------------------|------------------------|
| B-4846                     | 2-B                    |
| RW SHEET                   | NO                     |
| ROADWAY DESIGN<br>ENGINEER | HYDRAULICS<br>ENGINEER |
|                            | ARY PLANS              |





## DRAINAGE DETAILS



FROM STA. 12+25 TO STA. 13+20 -L- RT



FROM STA. 13+55 TO STA. 14+00 -L- RT









FROM STA. 10+32 TO STA. 10+75 -DR1- RT



DETAIL 8 RIP RAP AT EMBANKMENT (Not to Scale) Grade **GEOTEXTILE** CL 'I' RIP RAP Type of Liner = EST 12 TONS CL 'I' Rip-Rap EST 16 SY Geotextile Fabric STA. 10 + 25 - DR2- RT









| WETLAND PERMIT IMPACT SUMMARY |                      |                          |                                          |                                      |                                      |                                               |    |                                    |                                |                                         |                                                 |                                     |
|-------------------------------|----------------------|-----------