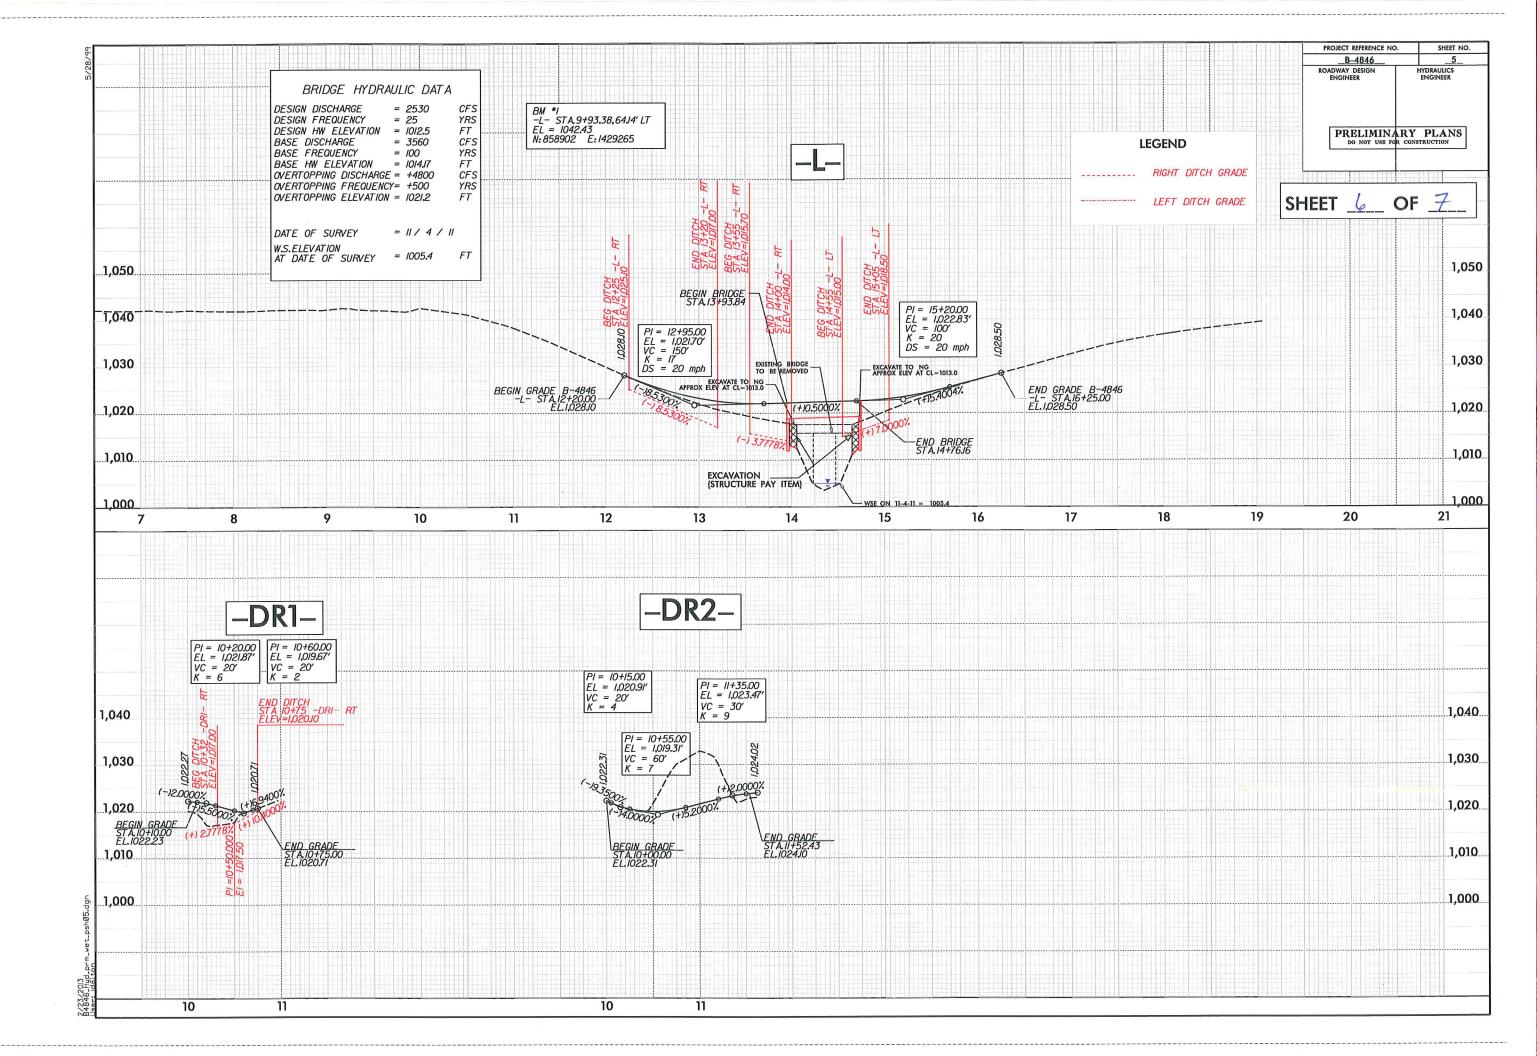

Dear Sir:

The North Carolina Department of Transportation (NCDOT) proposes to replace Bridge No. 5 over Little Hunting Creek with an 82-foot long, single-span bridge with a 33-inch box beam superstructure. There will be 30 linear feet of permanent impacts to Little Hunting Creek from streambank stabilization (10 linear feet of impact at each of three locations).