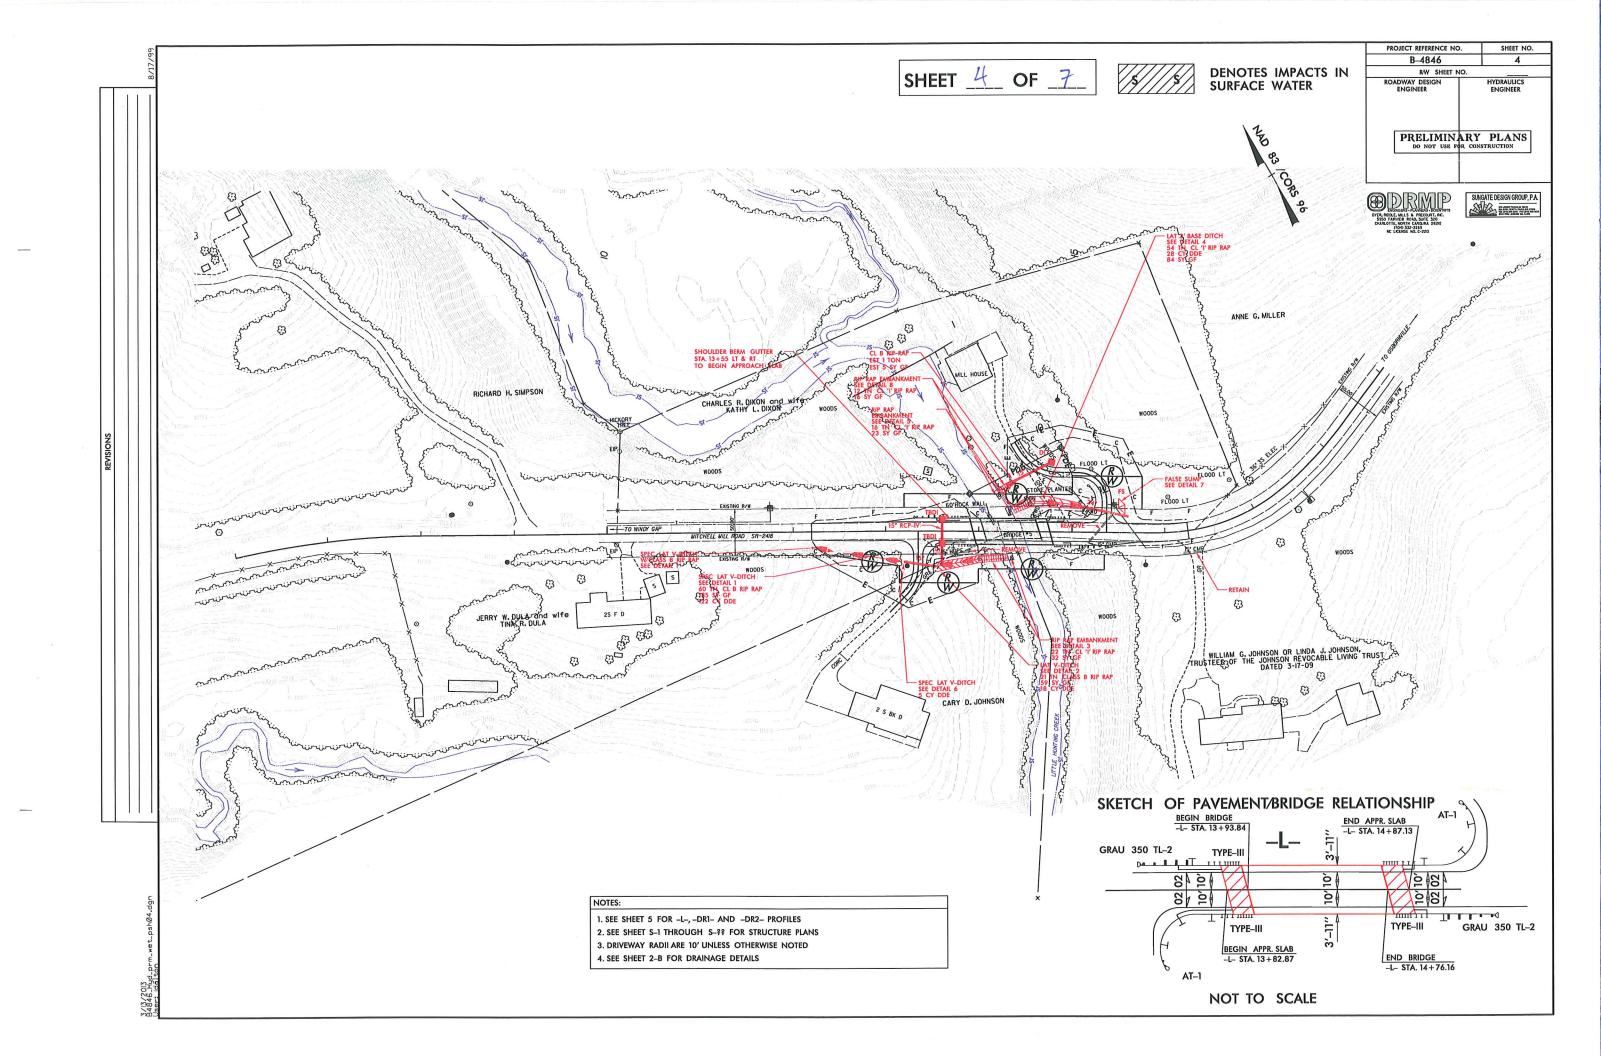

Dear Sir:

The North Carolina Department of Transportation (NCDOT) proposes to replace Bridge No. 5 over Little Hunting Creek with an 82-foot long, single-span bridge with a 33-inch box beam superstructure. There will be 30 linear feet of permanent impacts to Little Hunting Creek from streambank stabilization (10 linear feet of impact at each of three locations).