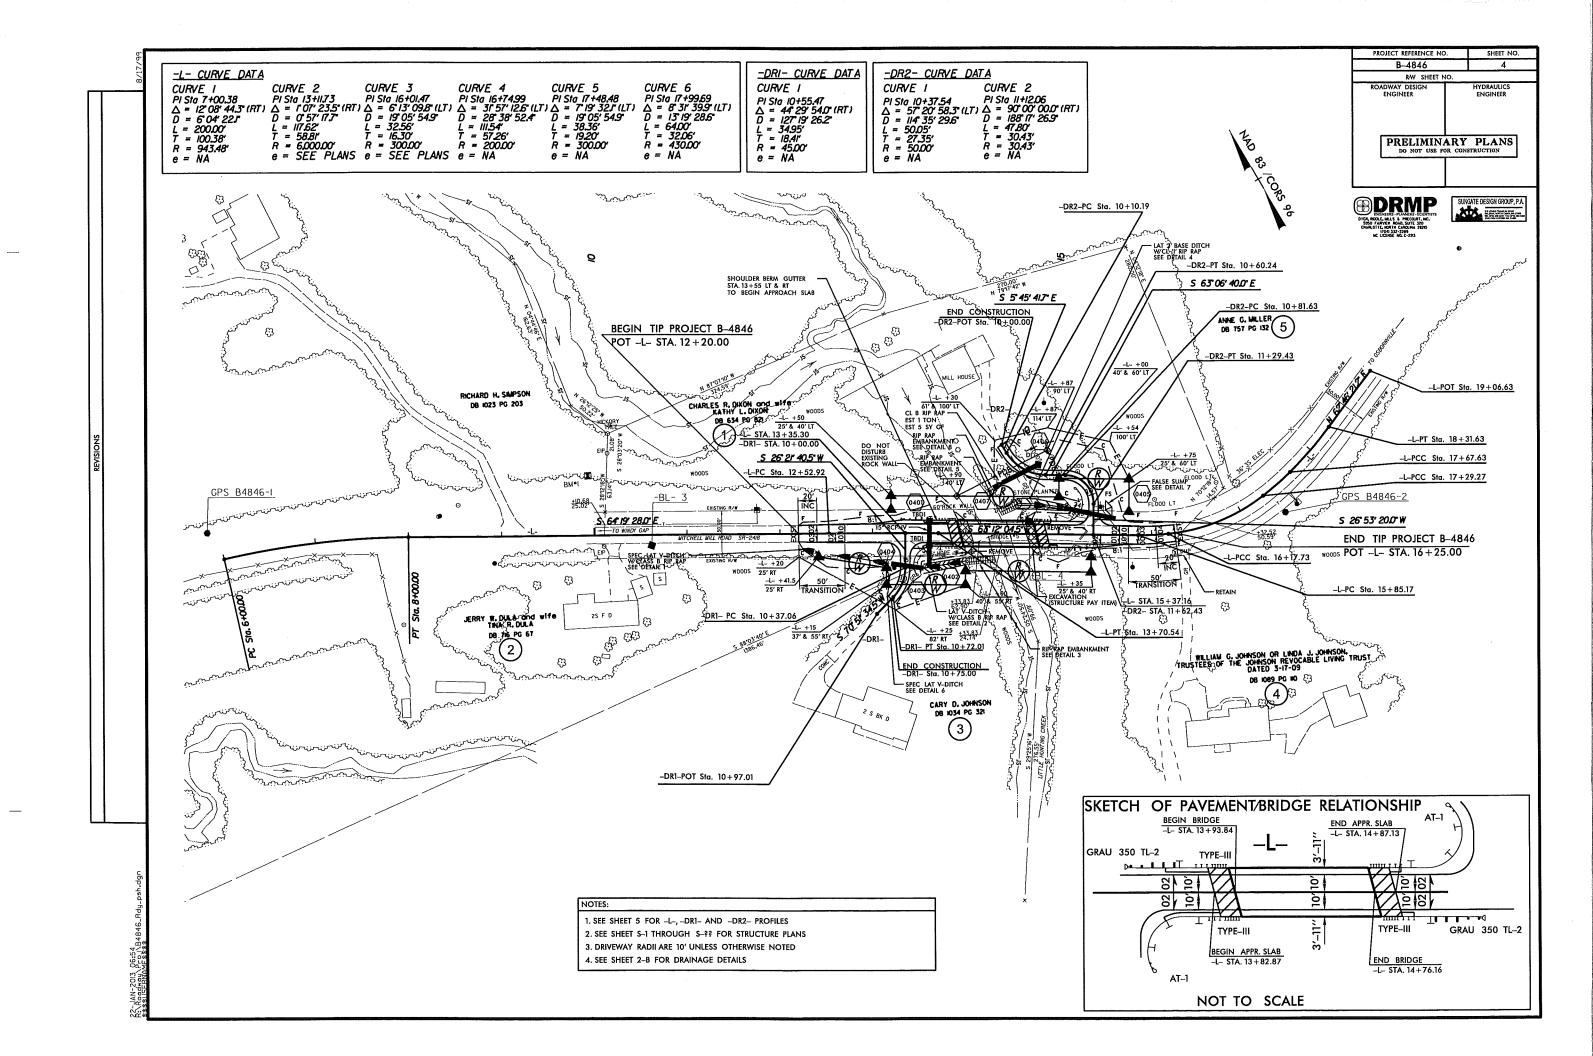

Dear Sir:

The North Carolina Department of Transportation (NCDOT) proposes to replace Bridge No. 5 over Little Hunting Creek with an 82-foot long, single-span bridge with a 33-inch box beam superstructure. There will be 30 linear feet of permanent impacts to Little Hunting Creek from streambank stabilization (10 linear feet of impact at each of three locations).