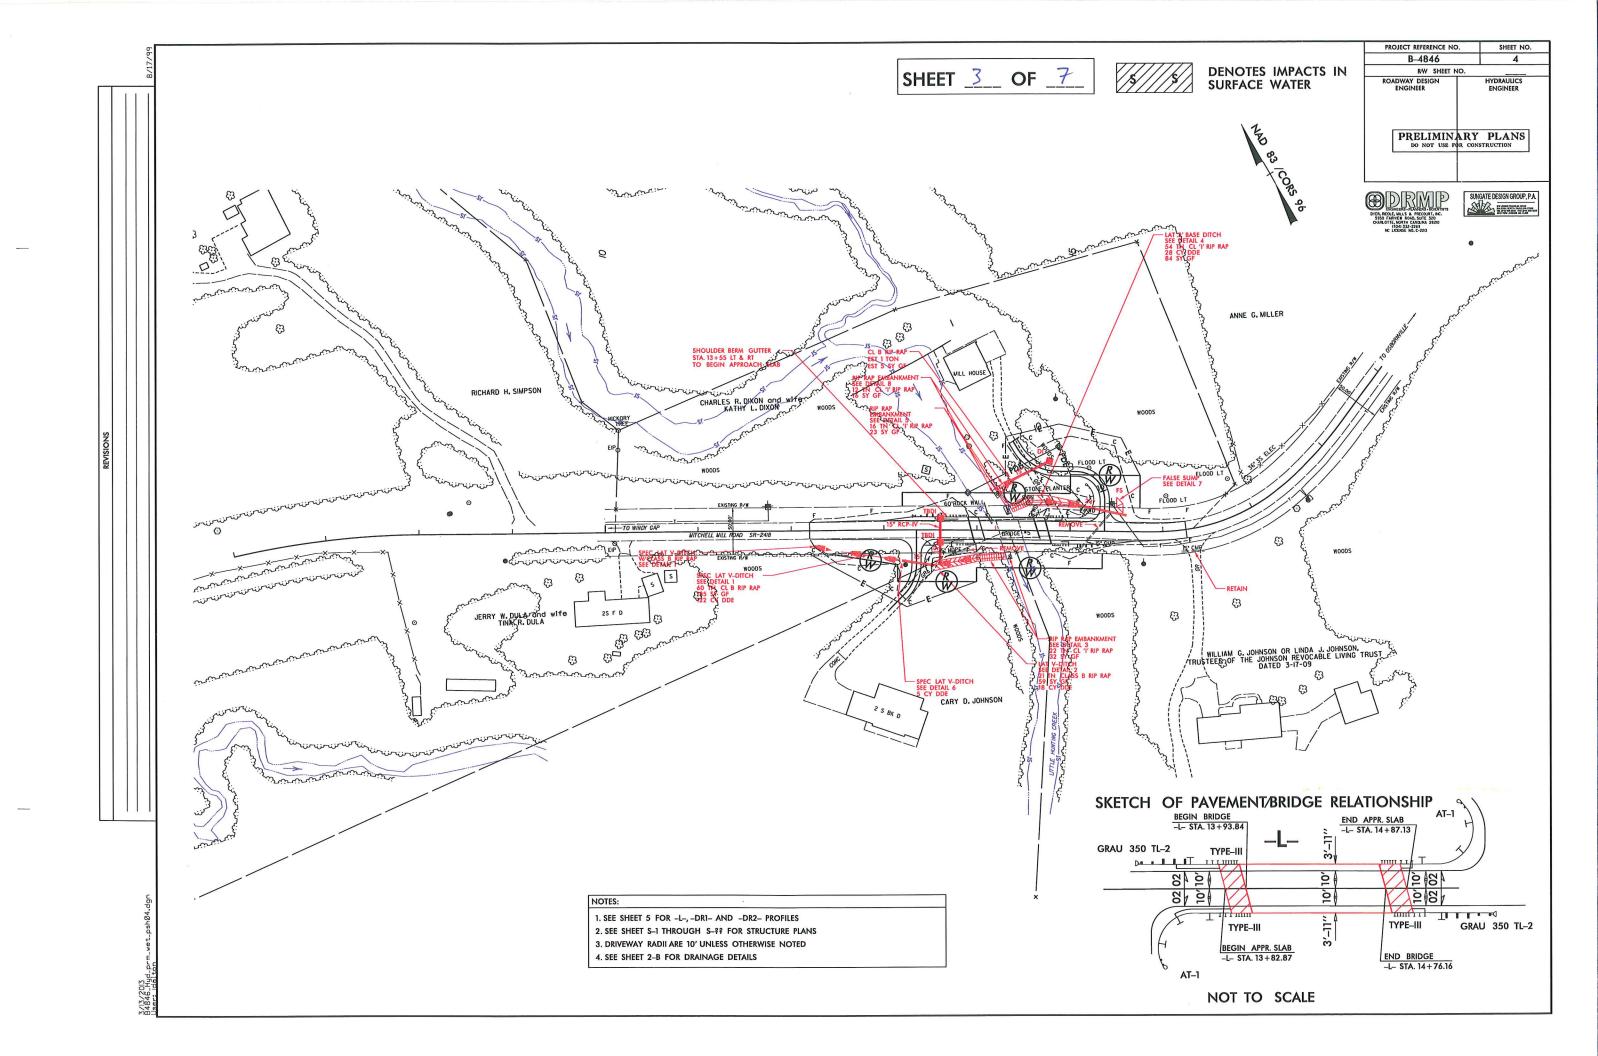

Dear Sir:

The North Carolina Department of Transportation (NCDOT) proposes to replace Bridge No. 5 over Little Hunting Creek with an 82-foot long, single-span bridge with a 33-inch box beam superstructure. There will be 30 linear feet of permanent impacts to Little Hunting Creek from streambank stabilization (10 linear feet of impact at each of three locations).