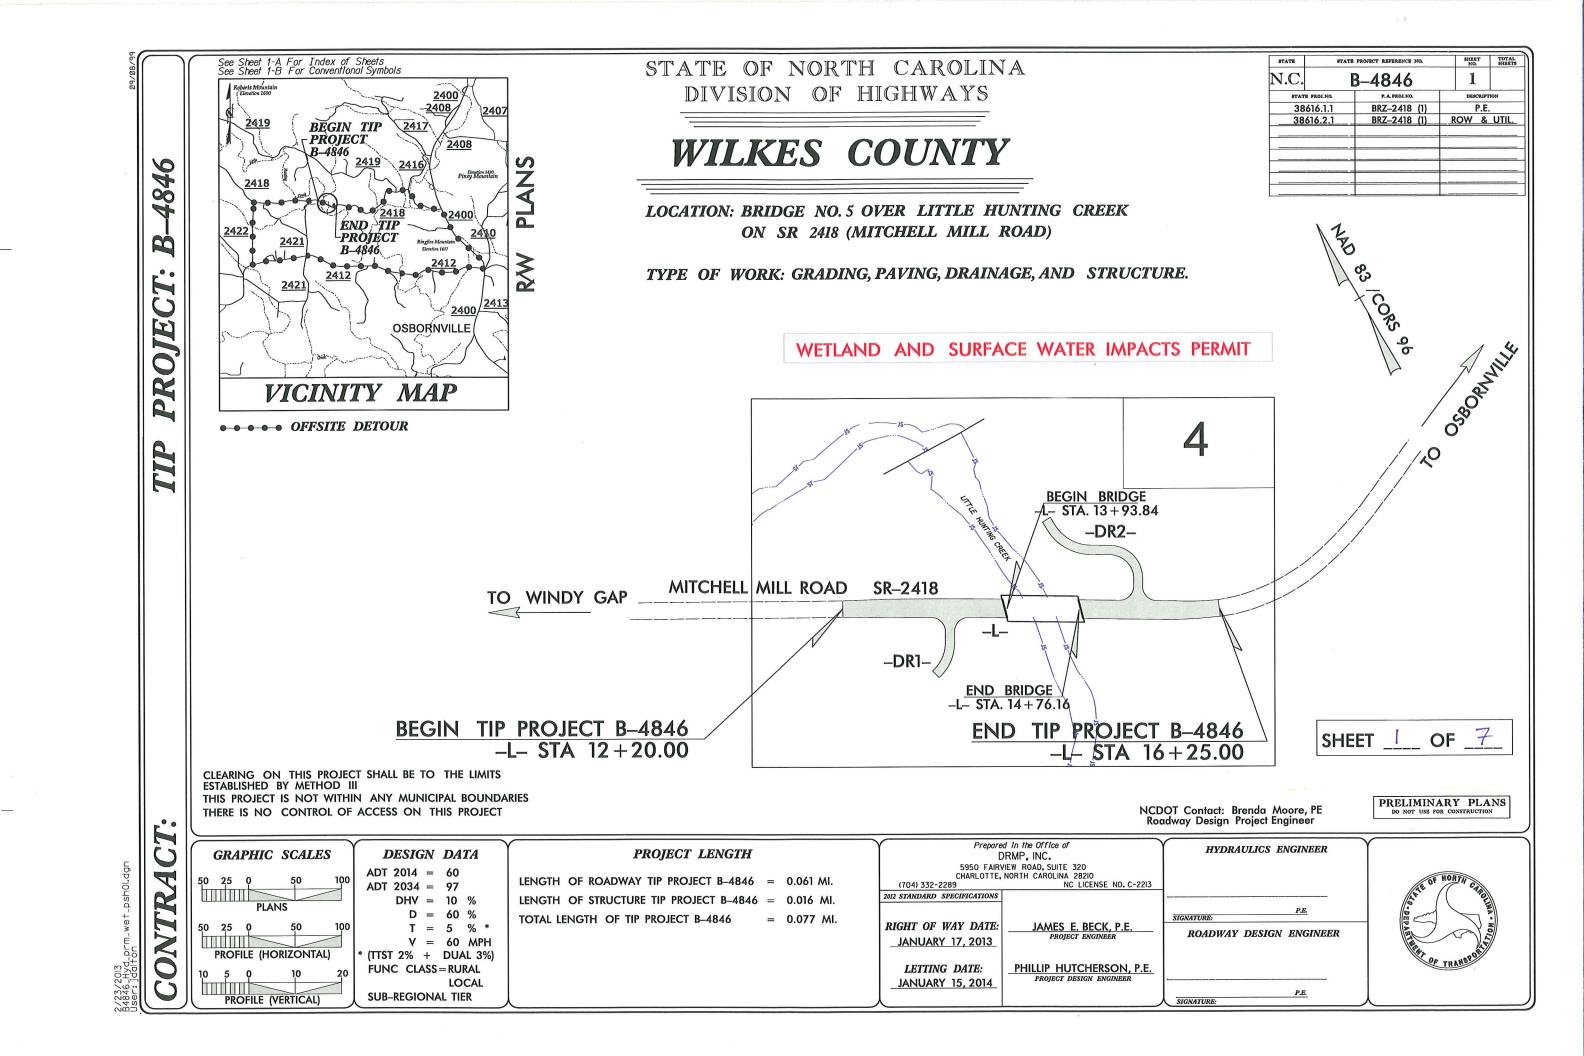

Dear Sir:

The North Carolina Department of Transportation (NCDOT) proposes to replace Bridge No. 5 over Little Hunting Creek with an 82-foot long, single-span bridge with a 33-inch box beam superstructure. There will be 30 linear feet of permanent impacts to Little Hunting Creek from streambank stabilization (10 linear feet of impact at each of three locations).