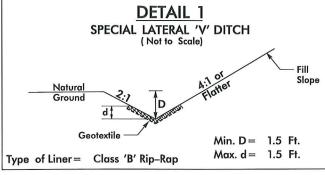

o B-4846 Ϋ́ Typical Cross Section Description: Project Length (lin. Miles or feet): Average Daily Traffic (veh/hr/day): Project Built-Upon Area (ac.) Other Stream Classification: Project/TIP No.: B-4846 Version 1.2; Released July 2012) General Project Narrative: Primary Receiving Water: **Buffer Rules in Effect** 303(d) Impairments: NCDOT Contact: River Basin(s): Project No.: City/Town:



| σ |
|---|
| σ |
| 1 |
| N |

SHEET Z OF 7

| PROJECT REFERENCE N        | O.   SHEET N           |
|----------------------------|------------------------|
| B-4846                     | 2-B                    |
| RW SHEET                   | NO                     |
| ROADWAY DESIGN<br>ENGINEER | HYDRAULICS<br>ENGINEER |
|                            | ARY PLANS              |





## DRAINAGE DETAILS



FROM STA. 12+25 TO STA. 13+20 -L- RT



FROM STA. 13+55 TO STA. 14+00 -L- RT









FROM STA. 10+32 TO STA. 10+75 -DR1- RT



DETAIL 8 RIP RAP AT EMBANKMENT (Not to Scale) Grade **GEOTEXTILE** CL 'I' RIP RAP Type of Liner = EST 12 TONS CL 'I' Rip-Rap EST 16 SY Geotextile Fabric STA. 10 + 25 - DR2- RT









| WETLAND PERMIT IMPACT SUMMARY |                      |                          |                                          |                                      |                                      |                                               |    |                                    |                                |                                         |                                                 |                                     |
|--------------------------