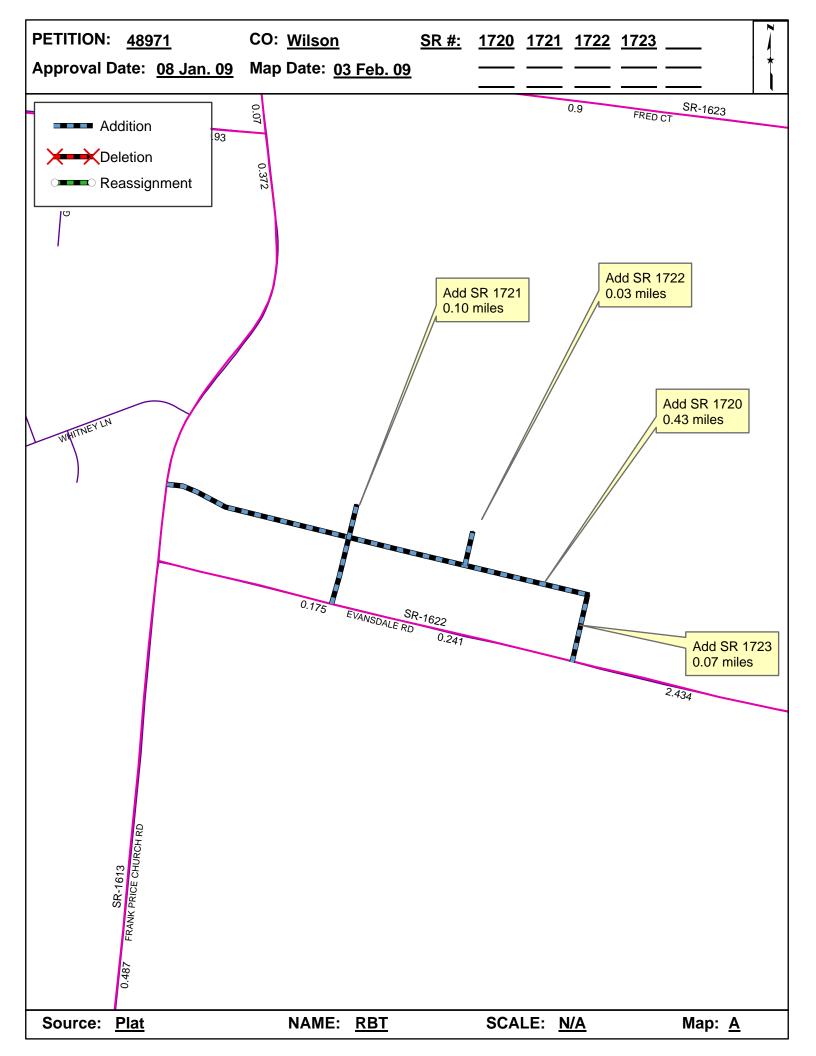

| <b>Petition Number</b> | County | <b>Approval Date</b> |  |
|------------------------|--------|----------------------|--|
| 48971                  | WILSON | 1/8/2009             |  |

Inquires about changes should be referred to one of the following: For Primary Roads call Paulette Smith at (919)-212-6100, and for Secondary Roads call Ron Tucker at (919)-212-6085. Thank you for your assistance.

## 2009 ROAD SYSTEM CHANGES

| PETITION<br>NUMBER | COUNTY | APPROVAL<br>DATE | NEW<br>NUMBER | EXISTING<br>NUMBER | STREET<br>NAME   | LENGT<br>H | TYPE OF CHANGE                     | REMARKS<br>(See Attached Map) |
|--------------------|--------|------------------|---------------|--------------------|------------------|------------|------------------------------------|-------------------------------|
| 48971              | WILSON | 1/8/2009         | SR 1723       |                    | GATEWOOD LANE    | 0.07       | SYSTEM ADDITION<br>VIA<br>PETITION | MAP , SEGMENT                 |
| 48971              | WILSON | 1/8/2009         | SR 1722       |                    | SCOTTSDALE DRIVE | 0.03       | SYSTEM ADDITION<br>VIA<br>PETITION | MAP , SEGMENT                 |
| 48971              | WILSON | 1/8/2009         | SR 1721       |                    | DANBURY LANE     | 0.10       | SYSTEM ADDITION<br>VIA<br>PETITION | MAP , SEGMENT                 |
| 48971              | WILSON | 1/8/2009         | SR 1720       |                    | CASTLEWOOD DRIVE | 0.43       | SYSTEM ADDITION<br>VIA<br>PETITION | MAP , SEGMENT                 |