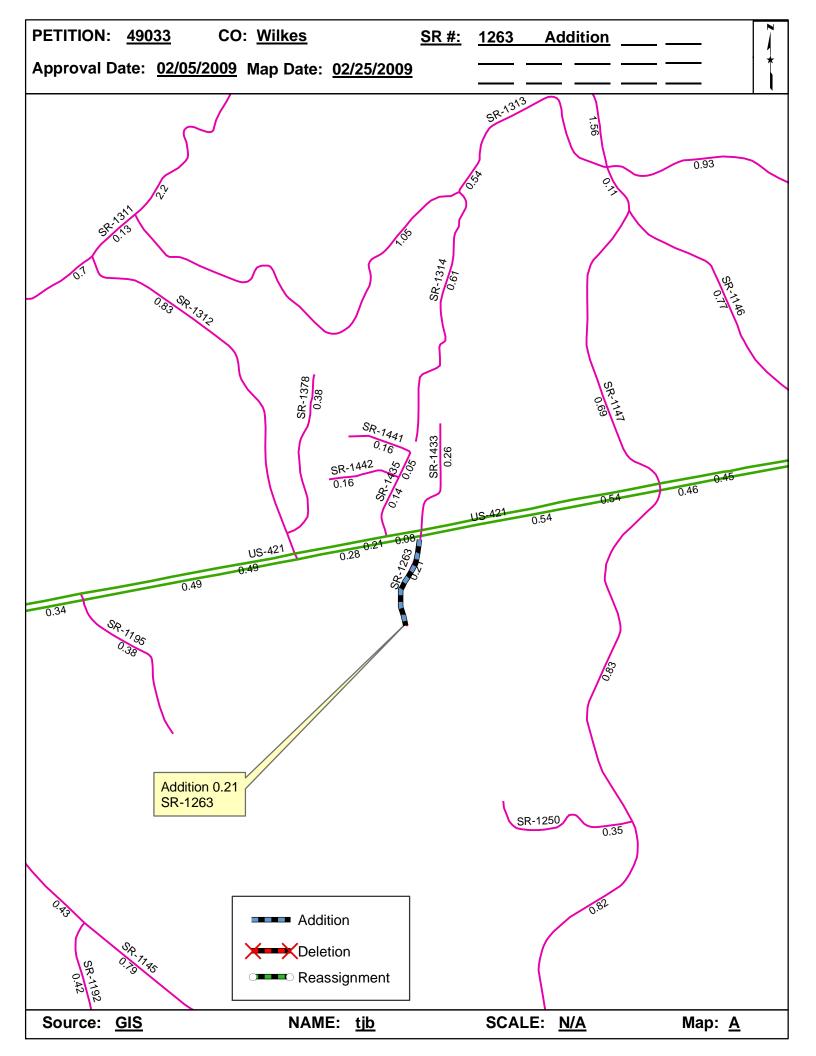

| <b>Petition Number</b> | County | <b>Approval Date</b> |  |
|------------------------|--------|----------------------|--|
| 49033                  | WILKES | 2/5/2009             |  |

Inquires about changes should be referred to one of the following: For Primary Roads call Paulette Smith at (919)-212-6100, and for Secondary Roads call Ron Tucker at (919)-212-6085. Thank you for your assistance.

## 2009 ROAD SYSTEM CHANGES

| PETITION<br>NUMBER | COUNTY | APPROVAL<br>DATE | NEW<br>NUMBER | EXISTING<br>NUMBER | STREET<br>NAME | LENGT<br>H | TYPE OF CHANGE                     | REMARKS<br>(See Attached Map) |
|--------------------|--------|------------------|---------------|--------------------|----------------|------------|------------------------------------|-------------------------------|
| 49033              | WILKES | 2/5/2009         | SR 1263       |                    | AZALEA DRIVE   | 0.21       | SYSTEM ADDITION<br>VIA<br>PETITION | MAP A, SEGMENT 1              |