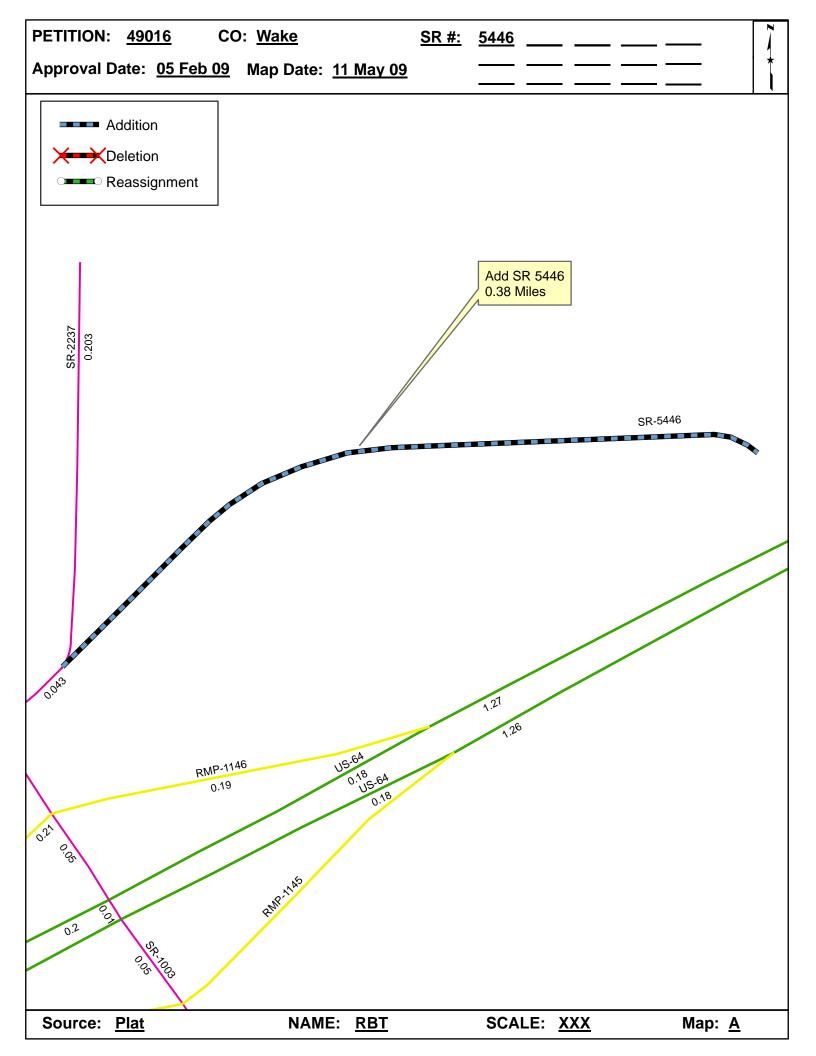

| <b>Petition Number</b> | County | <b>Approval Date</b> |  |
|------------------------|--------|----------------------|--|
| 49016                  | WAKE   | 2/5/2009             |  |

Inquires about changes should be referred to one of the following: For Primary Roads call Paulette Smith at (919)-212-6100, and for Secondary Roads call Ron Tucker at (919)-212-6085. Thank you for your assistance.

## 2009 ROAD SYSTEM CHANGES

| PETITION<br>NUMBER | COUNTY | APPROVAL<br>DATE | NEW<br>NUMBER | EXISTING<br>NUMBER | STREET<br>NAME | LENGT<br>H | TYPE OF CHANGE                     | REMARKS<br>(See Attached Map) |
|--------------------|--------|------------------|---------------|--------------------|----------------|------------|------------------------------------|-------------------------------|
| 49016              | WAKE   | 2/5/2009         | SR 5446       |                    | KIOTI DRIVE    | 0.38       | SYSTEM ADDITION<br>VIA<br>PETITION | MAP , SEGMENT                 |