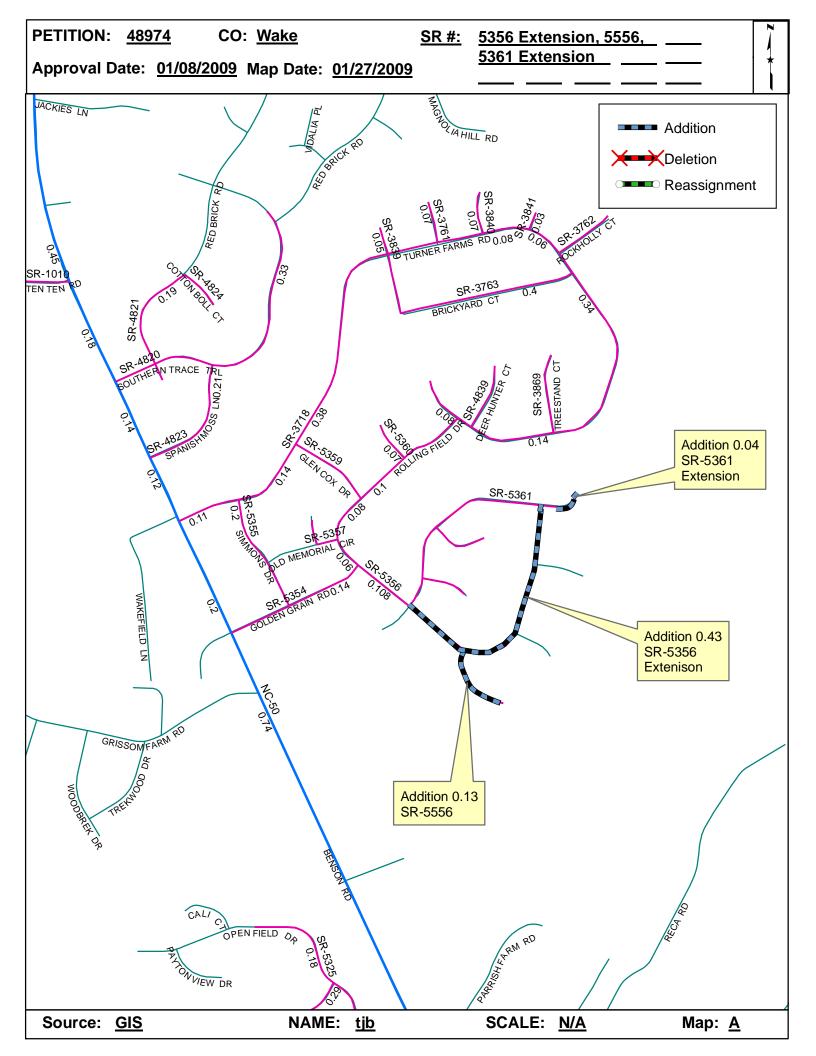

| <b>Petition Number</b> | County | <b>Approval Date</b> |  |
|------------------------|--------|----------------------|--|
| 48974                  | WAKE   | 1/8/2009             |  |

Inquires about changes should be referred to one of the following: For Primary Roads call Paulette Smith at (919)-212-6100, and for Secondary Roads call Ron Tucker at (919)-212-6085. Thank you for your assistance.

## 2009 ROAD SYSTEM CHANGES

| PETITION<br>NUMBER | COUNTY | APPROVAL<br>DATE | NEW<br>NUMBER | EXISTING<br>NUMBER | STREET<br>NAME      | LENGT<br>H | TYPE OF CHANGE                     | REMARKS<br>(See Attached Map) |
|--------------------|--------|------------------|---------------|--------------------|---------------------|------------|------------------------------------|-------------------------------|
| 48974              | WAKE   | 1/8/2009         | SR 5556       |                    | SERATHER COURT      | 0.13       | SYSTEM ADDITION<br>VIA<br>PETITION | MAP A, SEGMENT 1              |
| 48974              | WAKE   | 1/8/2009         |               | SR 5361            | RHEA DRIVE          | 0.04       | SYSTEM ADDITION<br>VIA<br>PETITION | MAP A, SEGMENT 1              |
| 48974              | WAKE   | 1/8/2009         |               | SR 5356 EXT        | ROLLING FIELD DRIVE | 0.43       | SYSTEM ADDITION<br>VIA<br>PETITION | MAP A, SEGMENT 1              |