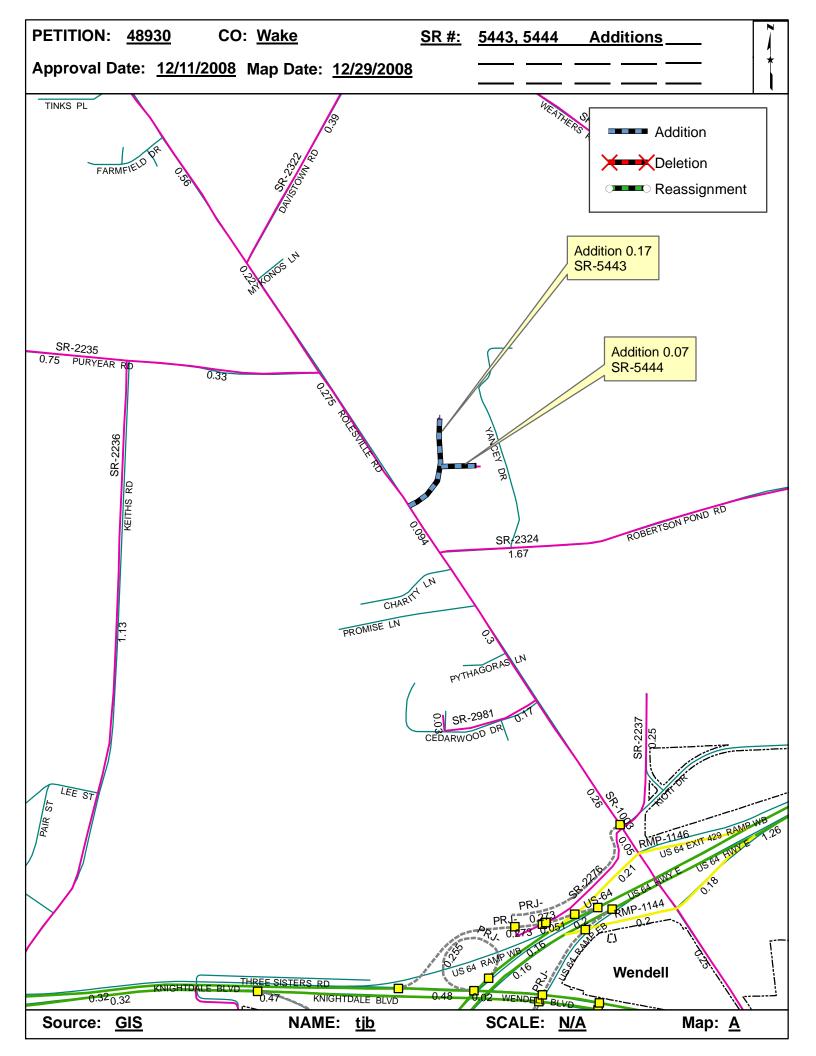

| <b>Petition Number</b> | County | <b>Approval Date</b> |  |
|------------------------|--------|----------------------|--|
| 48930                  | WAKE   | 12/11/2008           |  |

Inquires about changes should be referred to one of the following: For Primary Roads call Paulette Smith at (919)-212-6100, and for Secondary Roads call Ron Tucker at (919)-212-6085. Thank you for your assistance.

## 2008 ROAD SYSTEM CHANGES

| PETITION<br>NUMBER | COUNTY | APPROVAL<br>DATE | NEW<br>NUMBER | EXISTING<br>NUMBER | STREET<br>NAME   | LENGT<br>H | TYPE OF CHANGE                     | REMARKS<br>(See Attached Map) |
|--------------------|--------|------------------|---------------|--------------------|------------------|------------|------------------------------------|-------------------------------|
| 48930              | WAKE   | 12/11/2008       | SR 5444       |                    | APPLING COURT    | 0.07       | SYSTEM ADDITION<br>VIA<br>PETITION | MAP A, SEGMENT 1              |
| 48930              | WAKE   | 12/11/2008       | SR 5443       |                    | SHADY VIEW DRIVE | 0.17       | SYSTEM ADDITION<br>VIA<br>PETITION | MAP A, SEGMENT 1              |