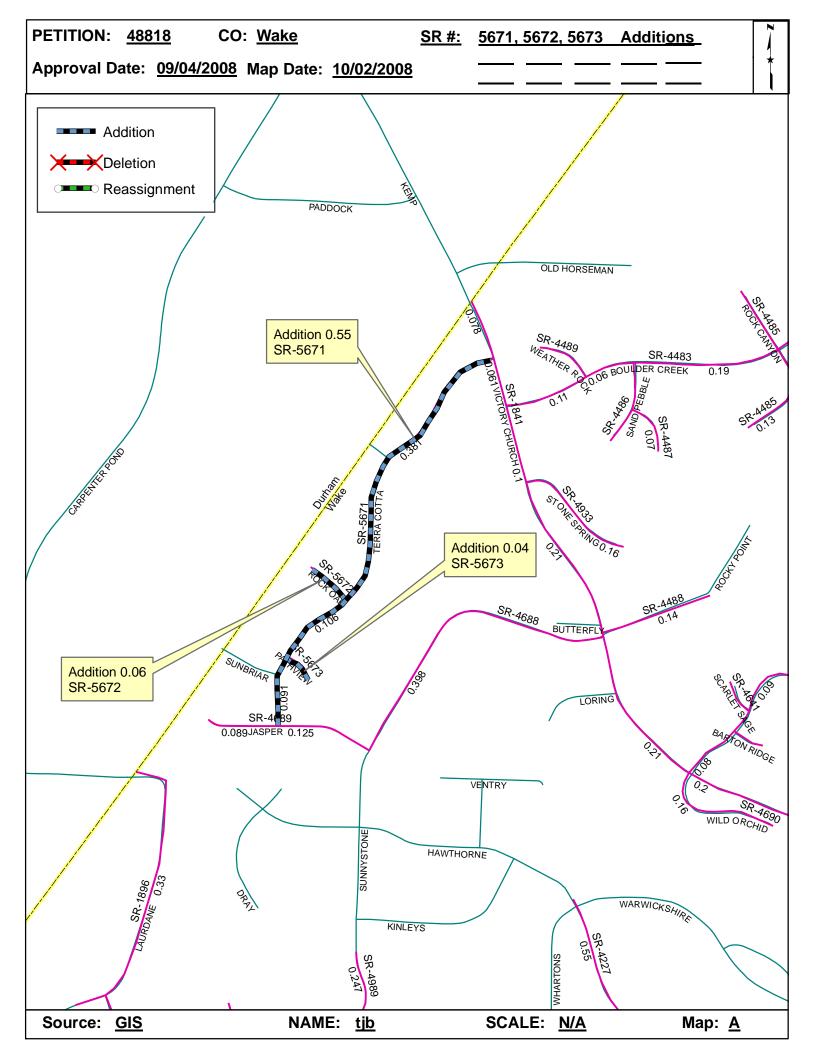

| <b>Petition Number</b> | County | <b>Approval Date</b> |  |
|------------------------|--------|----------------------|--|
| 48818                  | WAKE   | 9/4/2008             |  |

Inquires about changes should be referred to one of the following: For Primary Roads call Paulette Smith at (919)-212-6100, and for Secondary Roads call Ron Tucker at (919)-212-6085. Thank you for your assistance.

## 2008 ROAD SYSTEM CHANGES

| PETITION<br>NUMBER | COUNTY | APPROVAL<br>DATE | NEW<br>NUMBER | EXISTING<br>NUMBER | STREET<br>NAME   | LENGTH<br>(miles) | TYPE OF CHANGE                     | REMARKS<br>(See Attached Map) |
|--------------------|--------|------------------|---------------|--------------------|------------------|-------------------|------------------------------------|-------------------------------|
| 48818              | WAKE   | 9/4/2008         | SR 5673       |                    | PATHVIEW COURT   | 0.04              | SYSTEM ADDITION<br>VIA<br>PETITION | MAP A, SEGMENT 1              |
| 48818              | WAKE   | 9/4/2008         | SR 5672       |                    | ROCK OAK COURT   | 0.06              | SYSTEM ADDITION<br>VIA<br>PETITION | MAP A, SEGMENT 1              |
| 48818              | WAKE   | 9/4/2008         | SR 5671       |                    | TERRA COTTA LANE | 0.55              | SYSTEM ADDITION<br>VIA<br>PETITION | MAP A, SEGMENT 1              |