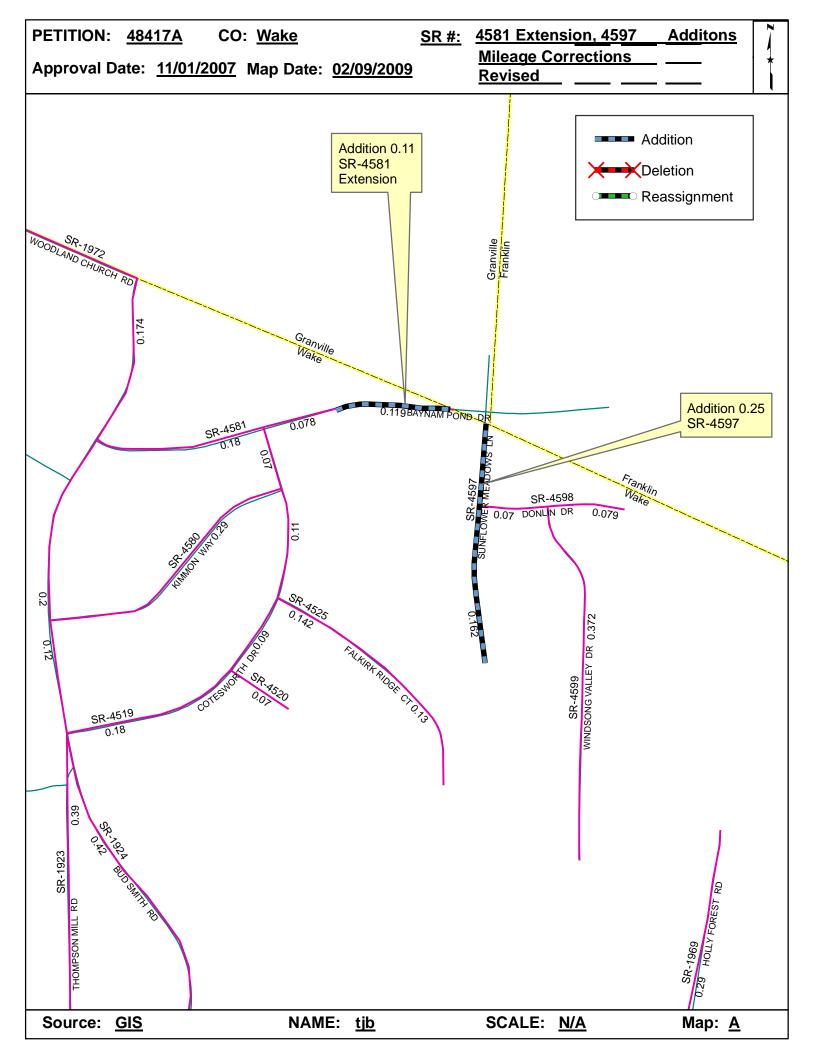

| <b>Petition Number</b> | County | <b>Approval Date</b> |  |
|------------------------|--------|----------------------|--|
| 48417                  | WAKE   | 11/1/2007            |  |

Inquires about changes should be referred to one of the following: For Primary Roads call Paulette Smith at (919)-212-6100, and for Secondary Roads call Ron Tucker at (919)-212-6085. Thank you for your assistance.

## 2008 ROAD SYSTEM CHANGES

| PETITION<br>NUMBER | COUNTY | APPROVAL<br>DATE | NEW<br>NUMBER | EXISTING<br>NUMBER | STREET<br>NAME    | LENGT<br>H | TYPE OF CHANGE                     | REMARKS<br>(See Attached Map) |
|--------------------|--------|------------------|---------------|--------------------|-------------------|------------|------------------------------------|-------------------------------|
| 48417              | WAKE   | 11/1/2007        |               | SR 4581 EXT        | BAYNAM POND DRIVE | 0.11       | SYSTEM ADDITION<br>VIA<br>PETITION | MAP A, SEGMENT 1              |
| 48417              | WAKE   | 11/1/2007        | SR 4597       |                    | SUNFLOWER MEADOWS | 0.25       | SYSTEM ADDITION<br>VIA<br>PETITION | MAP A, SEGMENT 3              |