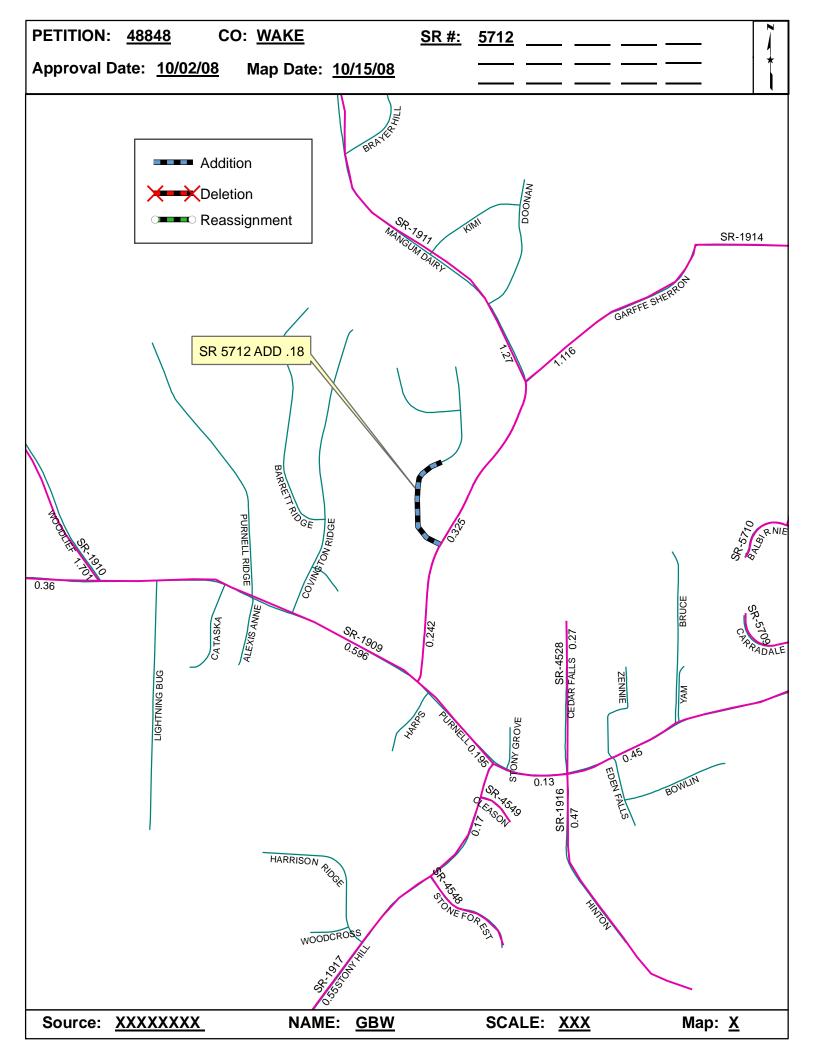

| <b>Petition Number</b> | County | <b>Approval Date</b> |  |  |
|------------------------|--------|----------------------|--|--|
| 48848                  | WAKE   | 10/2/2008            |  |  |

Inquires about changes should be referred to one of the following: For Primary Roads call Paulette Smith at (919)-212-6100, and for Secondary Roads call Ron Tucker at (919)-212-6085. Thank you for your assistance.

## 2008 ROAD SYSTEM CHANGES

| PETITION<br>NUMBER | COUNTY | APPROVAL<br>DATE | NEW<br>NUMBER | EXISTING<br>NUMBER | STREET<br>NAME   | LENGTH (miles) | TYPE OF CHANGE                     | REMARKS<br>(See Attached Map) |
|--------------------|--------|------------------|---------------|--------------------|------------------|----------------|------------------------------------|-------------------------------|
| 48848              | WAKE   | 10/2/2008        | SR 5712       |                    | MANGUM HOLLOW DR | 0.18           | SYSTEM ADDITION<br>VIA<br>PETITION | MAP , SEGMENT                 |