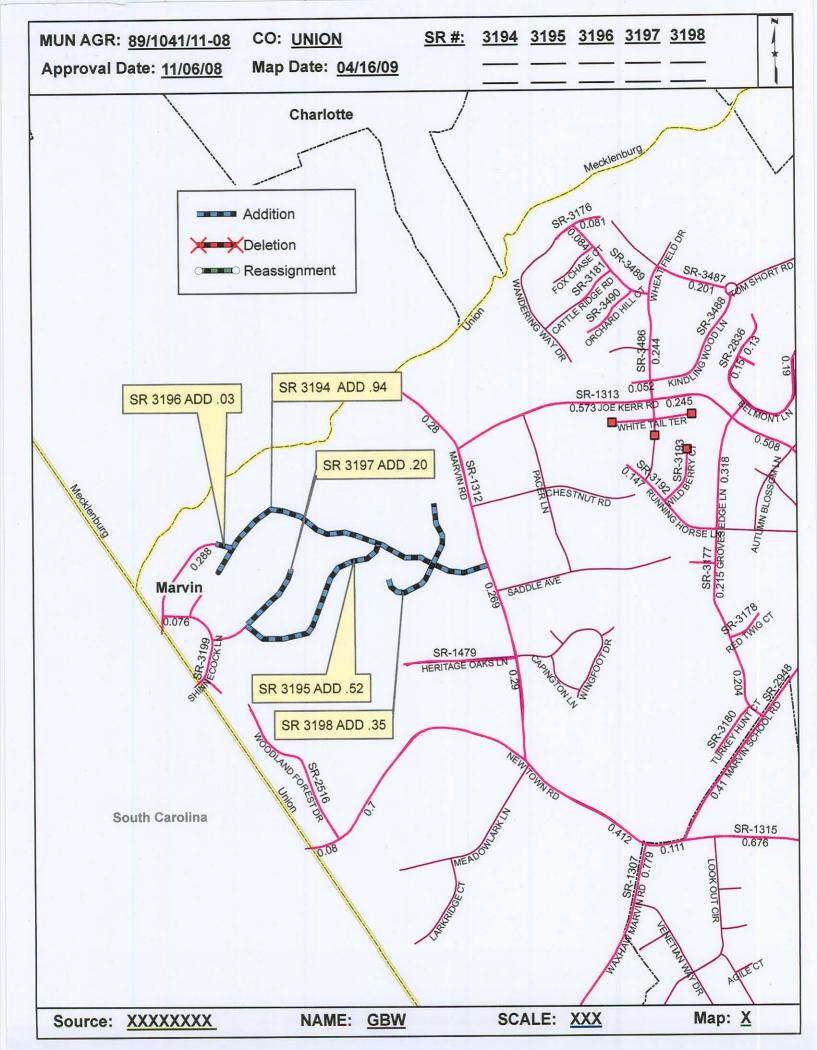

| Municipality | County | <b>Approval Date</b> |  |
|--------------|--------|----------------------|--|
| MARVIN       | UNION  | 11/6/2008            |  |

Inquires about changes should be referred to one of the following: For Primary Roads call Paulette Smith at (919)-212-6100, and for Secondary Roads call Ron Tucker at (919)-212-6085. Thank you for your assistance.

## 2008 ROAD SYSTEM CHANGES

| MUNICIPALI<br>TY | COUNTY | APPROVAL<br>DATE | NEW<br>NUMBER | EXISTING<br>NUMBER | STREET<br>NAME     | LENGTH (miles) | TYPE OF CHANGE                                | REMARKS<br>(See Attached Map) |
|------------------|--------|------------------|---------------|--------------------|--------------------|----------------|-----------------------------------------------|-------------------------------|
| MARVIN           | UNION  | 11/6/2008        | SR 3198       |                    | BERWICK CT         | 0.35           | SYSTEM ADDITION<br>VIA<br>MUNICIPAL AGREEMENT | MAP , SEGMENT                 |
| MARVIN           | UNION  | 11/6/2008        | SR 3197       |                    | BALTUSROL LN       | 0.20           | SYSTEM ADDITION<br>VIA<br>MUNICIPAL AGREEMENT | MAP , SEGMENT                 |
| MARVIN           | UNION  | 11/6/2008        | SR 3196       |                    | SEMINOLE LN        | 0.03           | SYSTEM ADDITION<br>VIA<br>MUNICIPAL AGREEMENT | MAP , SEGMENT                 |
| MARVIN           | UNION  | 11/6/2008        | SR 3195       |                    | SPYGLASS LN        | 0.52           | SYSTEM ADDITION<br>VIA<br>MUNICIPAL AGREEMENT | MAP , SEGMENT                 |
| MARVIN           | UNION  | 11/6/2008        | SR 3194       |                    | FIRETHORNE CLUB DR | 0.94           | SYSTEM ADDITION<br>VIA<br>MUNICIPAL AGREEMENT | MAP , SEGMENT                 |