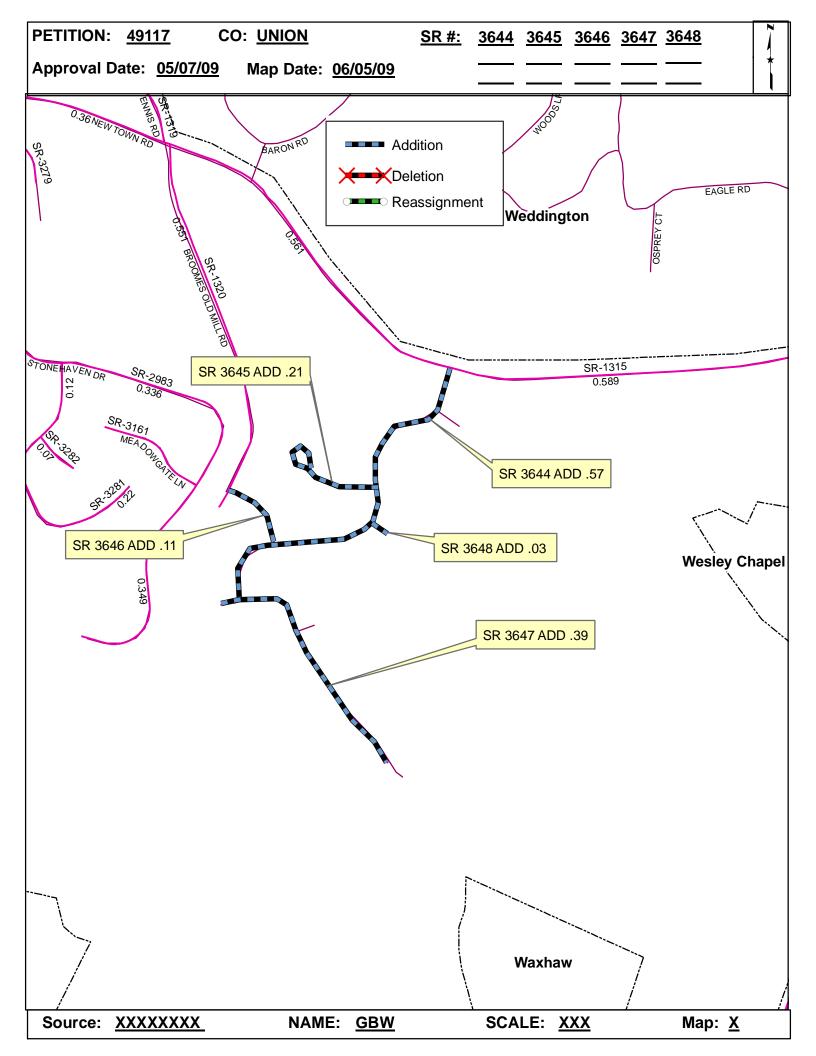

| <b>Petition Number</b> | County | <b>Approval Date</b> |  |
|------------------------|--------|----------------------|--|
| 49117                  | UNION  | 5/7/2009             |  |

Inquires about changes should be referred to one of the following: For Primary Roads call Paulette Smith at (919)-212-6100, and for Secondary Roads call Ron Tucker at (919)-212-6085. Thank you for your assistance.

## 2009 ROAD SYSTEM CHANGES

| PETITION<br>NUMBER | COUNTY | APPROVAL<br>DATE | NEW<br>NUMBER | EXISTING<br>NUMBER | STREET<br>NAME   | LENGT<br>H | TYPE OF CHANGE                     | REMARKS<br>(See Attached Map) |
|--------------------|--------|------------------|---------------|--------------------|------------------|------------|------------------------------------|-------------------------------|
| 49117              | UNION  | 5/7/2009         | SR 3648       |                    | CLEYERA DR       | 0.03       | SYSTEM ADDITION<br>VIA<br>PETITION | MAP , SEGMENT                 |
| 49117              | UNION  | 5/7/2009         | SR 3647       |                    | YELLOWHORN TRAIL | 0.39       | SYSTEM ADDITION<br>VIA<br>PETITION | MAP , SEGMENT                 |
| 49117              | UNION  | 5/7/2009         | SR 3646       |                    | MEADOW GROVE DR  | 0.11       | SYSTEM ADDITION<br>VIA<br>PETITION | MAP , SEGMENT                 |
| 49117              | UNION  | 5/7/2009         | SR 3645       |                    | BERRYFIELD DR    | 0.21       | SYSTEM ADDITION<br>VIA<br>PETITION | MAP , SEGMENT                 |
| 49117              | UNION  | 5/7/2009         | SR 3644       |                    | CROOKED RIVER DR | 0.57       | SYSTEM ADDITION<br>VIA<br>PETITION | MAP , SEGMENT                 |