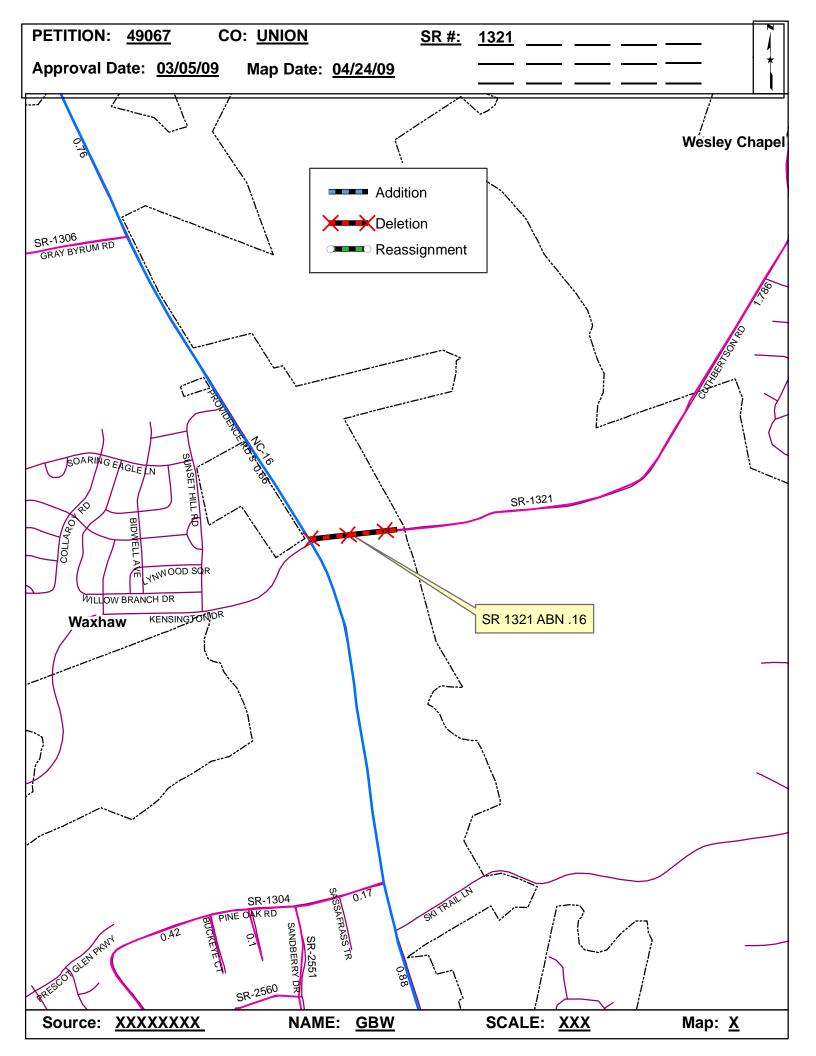

| <b>Petition Number</b> | County | <b>Approval Date</b> |  |
|------------------------|--------|----------------------|--|
| 49067                  | UNION  | 3/5/2009             |  |

Inquires about changes should be referred to one of the following: For Primary Roads call Paulette Smith at (919)-212-6100, and for Secondary Roads call Ron Tucker at (919)-212-6085. Thank you for your assistance.

## 2009 ROAD SYSTEM CHANGES

| PETITION<br>NUMBER | COUNTY | APPROVAL<br>DATE | NEW<br>NUMBER | EXISTING<br>NUMBER | STREET<br>NAME | LENGT<br>H | TYPE OF CHANGE                     | REMARKS<br>(See Attached Map) |
|--------------------|--------|------------------|---------------|--------------------|----------------|------------|------------------------------------|-------------------------------|
| 49067              | UNION  | 3/5/2009         |               | SR 1321            |                | 0.16       | SYSTEM DELETION<br>VIA<br>PETITION | MAP , SEGMENT                 |