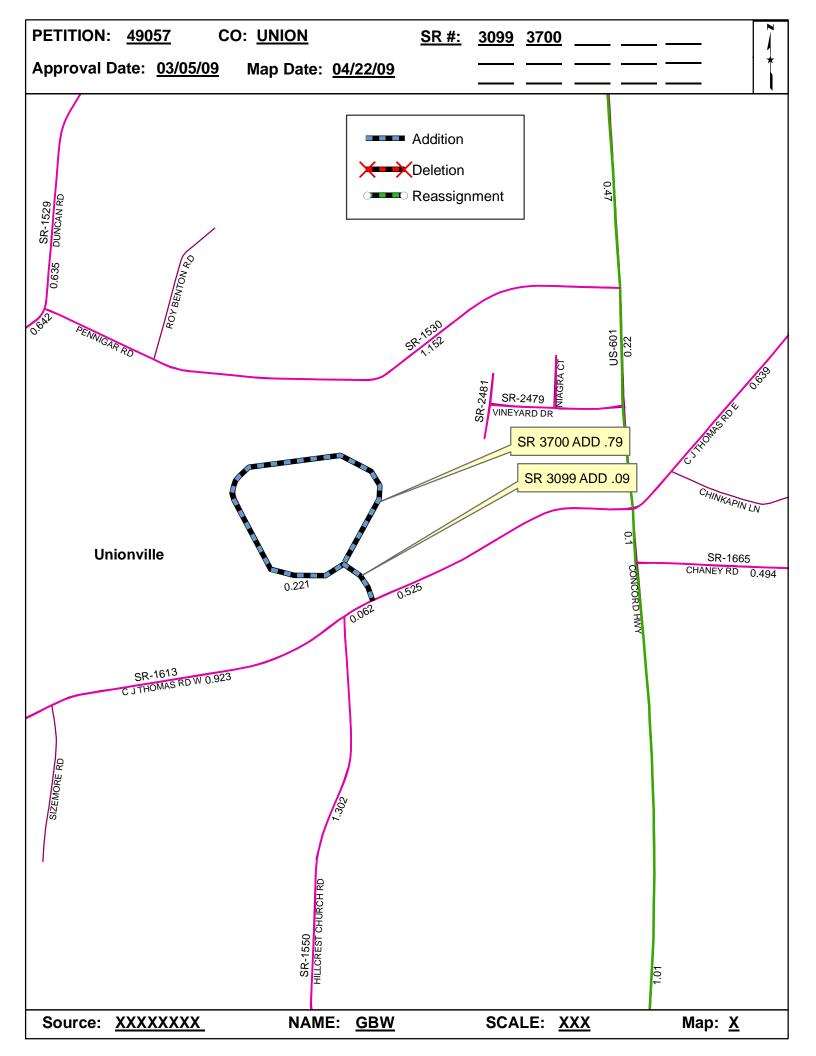

| <b>Petition Number</b> | County | <b>Approval Date</b> |  |
|------------------------|--------|----------------------|--|
| 49057                  | UNION  | 3/5/2009             |  |

Inquires about changes should be referred to one of the following: For Primary Roads call Paulette Smith at (919)-212-6100, and for Secondary Roads call Ron Tucker at (919)-212-6085. Thank you for your assistance.

## 2009 ROAD SYSTEM CHANGES

| PETITION<br>NUMBER | COUNTY | APPROVAI<br>DATE | L NEW<br>NUMBER | EXISTING<br>NUMBER | STREET<br>NAME | LENGT<br>H | TYPE OF CHANGE                     | REMARKS<br>(See Attached Map) |
|--------------------|--------|------------------|-----------------|--------------------|----------------|------------|------------------------------------|-------------------------------|
| 49057              | UNION  | 3/5/2009         | SR 3700         |                    | CAMPOBELLO DR  | 0.79       | SYSTEM ADDITION<br>VIA<br>PETITION | MAP , SEGMENT                 |
| 49057              | UNION  | 3/5/2009         | SR 3099         |                    | STONNINGTON DR | 0.09       | SYSTEM ADDITION<br>VIA<br>PETITION | MAP , SEGMENT                 |