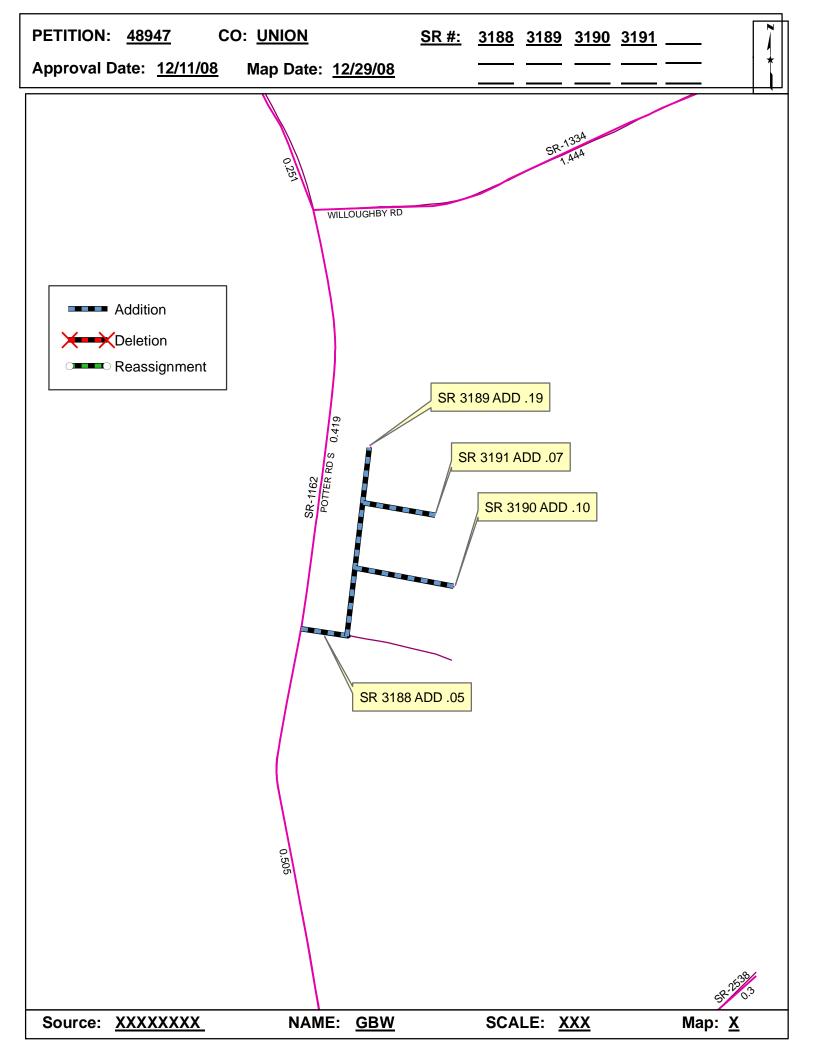

| <b>Petition Number</b> | County | Approval Date |  |
|------------------------|--------|---------------|--|
| 48947                  | UNION  | 12/11/2008    |  |

Inquires about changes should be referred to one of the following: For Primary Roads call Paulette Smith at (919)-212-6100, and for Secondary Roads call Ron Tucker at (919)-212-6085. Thank you for your assistance.

## 2008 ROAD SYSTEM CHANGES

| PETITION<br>NUMBER | COUNTY | APPROVAL<br>DATE | NEW<br>NUMBER | EXISTING<br>NUMBER | STREET<br>NAME  | LENGT<br>H | TYPE OF CHANGE                     | REMARKS<br>(See Attached Map) |
|--------------------|--------|------------------|---------------|--------------------|-----------------|------------|------------------------------------|-------------------------------|
| 48947              | UNION  | 12/11/2008       | SR 3191       |                    | PERRAULT CIRCLE | 0.07       | SYSTEM ADDITION<br>VIA<br>PETITION | MAP , SEGMENT                 |
| 48947              | UNION  | 12/11/2008       | SR 3190       |                    | VOLATARE DR     | 0.10       | SYSTEM ADDITION<br>VIA<br>PETITION | MAP , SEGMENT                 |
| 48947              | UNION  | 12/11/2008       | SR 3189       |                    | VAUGELAS COURT  | 0.19       | SYSTEM ADDITION<br>VIA<br>PETITION | MAP , SEGMENT                 |
| 48947              | UNION  | 12/11/2008       | SR 3188       |                    | SCHILLER DR     | 0.05       | SYSTEM ADDITION<br>VIA<br>PETITION | MAP , SEGMENT                 |