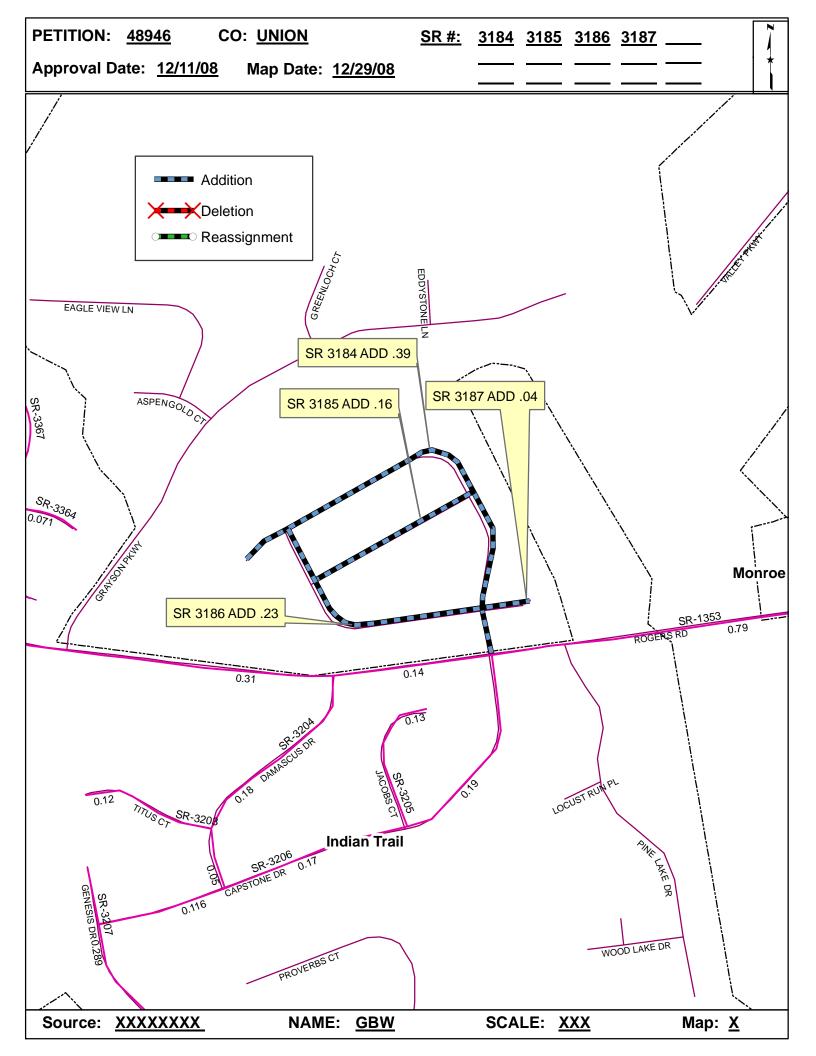

| <b>Petition Number</b> | County | <b>Approval Date</b> |  |
|------------------------|--------|----------------------|--|
| 48946                  | UNION  | 12/11/2008           |  |

Inquires about changes should be referred to one of the following: For Primary Roads call Paulette Smith at (919)-212-6100, and for Secondary Roads call Ron Tucker at (919)-212-6085. Thank you for your assistance.

## 2008 ROAD SYSTEM CHANGES

| PETITION<br>NUMBER | COUNTY | APPROVAL<br>DATE | NEW<br>NUMBER | EXISTING<br>NUMBER | STREET<br>NAME      | LENGT<br>H | TYPE OF CHANGE                     | REMARKS<br>(See Attached Map) |
|--------------------|--------|------------------|---------------|--------------------|---------------------|------------|------------------------------------|-------------------------------|
| 48946              | UNION  | 12/11/2008       | SR 3187       |                    | MORAVIAN FALLS CT   | 0.04       | SYSTEM ADDITION<br>VIA<br>PETITION | MAP , SEGMENT                 |
| 48946              | UNION  | 12/11/2008       | SR 3186       |                    | SILVER RUN DRIVE    | 0.23       | SYSTEM ADDITION<br>VIA<br>PETITION | MAP , SEGMENT                 |
| 48946              | UNION  | 12/11/2008       | SR 3185       |                    | LINVILLE FALLS LANE | 0.16       | SYSTEM ADDITION<br>VIA<br>PETITION | MAP , SEGMENT                 |
| 48946              | UNION  | 12/11/2008       | SR 3184       |                    | HIGH SHOALS DR      | 0.39       | SYSTEM ADDITION<br>VIA<br>PETITION | MAP , SEGMENT                 |