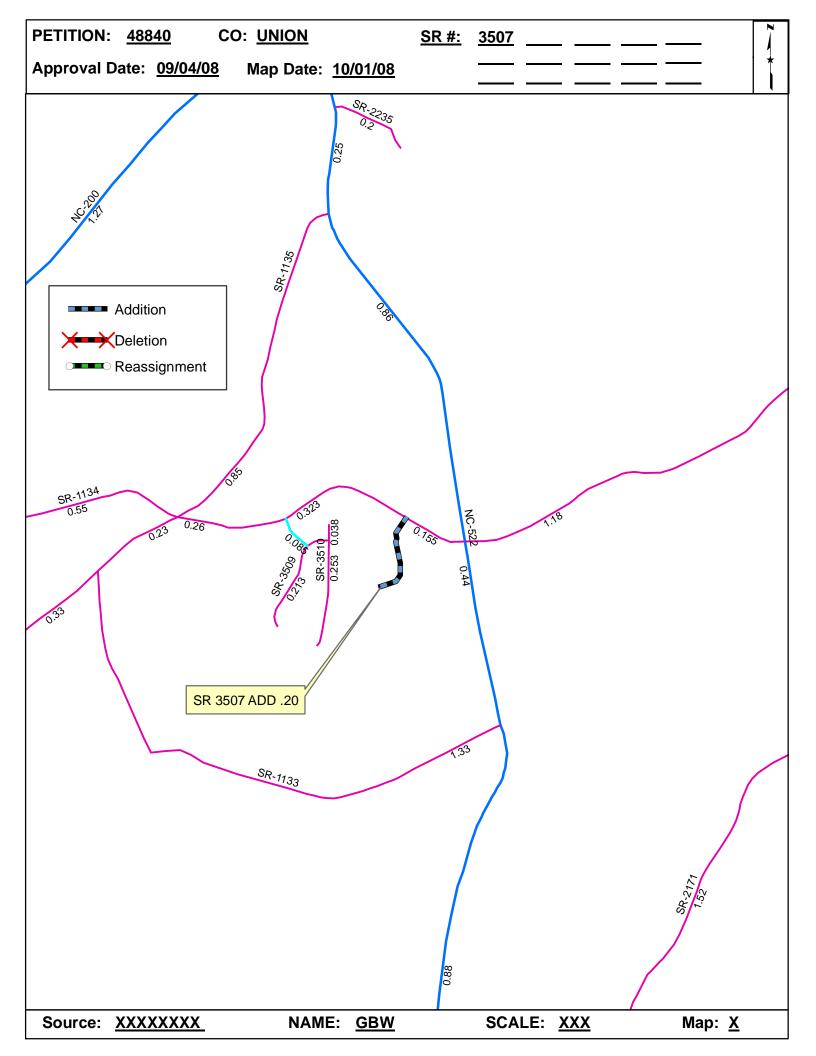

| <b>Petition Number</b> | County | <b>Approval Date</b> |  |
|------------------------|--------|----------------------|--|
| 48840                  | UNION  | 9/4/2008             |  |

Inquires about changes should be referred to one of the following: For Primary Roads call Paulette Smith at (919)-212-6100, and for Secondary Roads call Ron Tucker at (919)-212-6085. Thank you for your assistance.

## 2008 ROAD SYSTEM CHANGES

| PETITION<br>NUMBER | COUNTY | APPROVAL<br>DATE | NEW<br>NUMBER | EXISTING<br>NUMBER | STREET<br>NAME   | LENGTH (miles) | TYPE OF CHANGE                     | REMARKS<br>(See Attached Map) |
|--------------------|--------|------------------|---------------|--------------------|------------------|----------------|------------------------------------|-------------------------------|
| 48840              | UNION  | 9/4/2008         | SR 3507       |                    | POND BLUFF DRIVE | 0.20           | SYSTEM ADDITION<br>VIA<br>PETITION | MAP , SEGMENT                 |