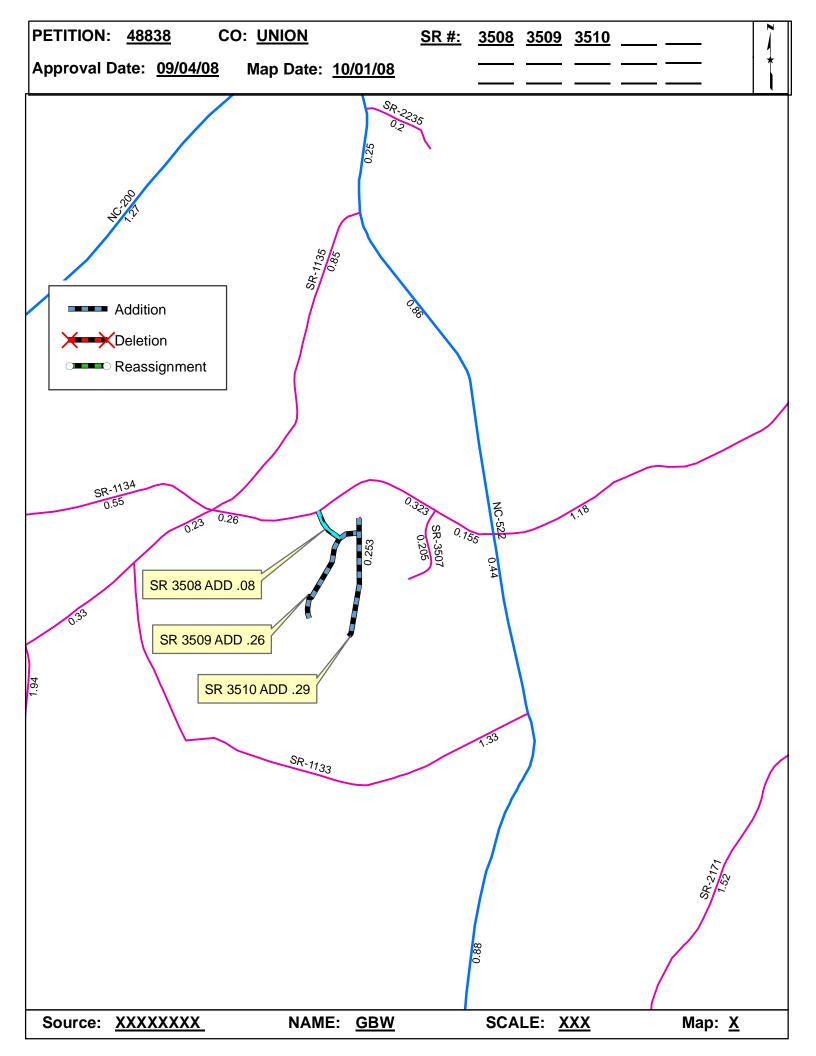

| <b>Petition Number</b> | County | <b>Approval Date</b> |  |
|------------------------|--------|----------------------|--|
| 48838                  | UNION  | 9/4/2008             |  |

Inquires about changes should be referred to one of the following: For Primary Roads call Paulette Smith at (919)-212-6100, and for Secondary Roads call Ron Tucker at (919)-212-6085. Thank you for your assistance.

## 2008 ROAD SYSTEM CHANGES

| PETITION<br>NUMBER | COUNTY | APPROVAL<br>DATE | NEW<br>NUMBER | EXISTING<br>NUMBER | STREET<br>NAME        | LENGTH<br>(miles) | TYPE OF CHANGE                     | REMARKS<br>(See Attached Map) |
|--------------------|--------|------------------|---------------|--------------------|-----------------------|-------------------|------------------------------------|-------------------------------|
| 48838              | UNION  | 9/4/2008         | SR 3510       |                    | MEADOWLAND<br>PARKWAY | 0.29              | SYSTEM ADDITION<br>VIA<br>PETITION | MAP , SEGMENT                 |
| 48838              | UNION  | 9/4/2008         | SR 3509       |                    | SWEETGRASS LANE       | 0.26              | SYSTEM ADDITION<br>VIA<br>PETITION | MAP , SEGMENT                 |
| 48838              | UNION  | 9/4/2008         | SR 3508       |                    | LITTLE LEAF LANE      | 0.08              | SYSTEM ADDITION<br>VIA<br>PETITION | MAP , SEGMENT                 |