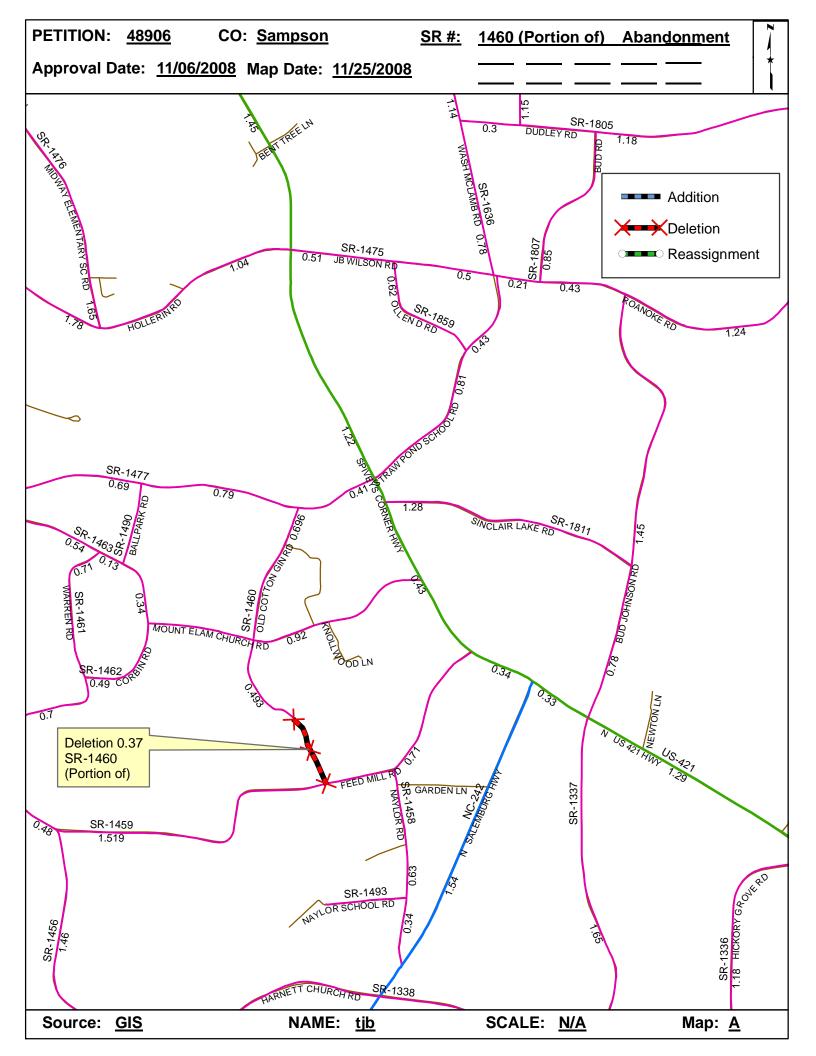

| <b>Petition Number</b> | County  | <b>Approval Date</b> |  |
|------------------------|---------|----------------------|--|
| 48906                  | SAMPSON | 11/6/2008            |  |

Inquires about changes should be referred to one of the following: For Primary Roads call Paulette Smith at (919)-212-6100, and for Secondary Roads call Ron Tucker at (919)-212-6085. Thank you for your assistance.

## 2008 ROAD SYSTEM CHANGES

| PETITION<br>NUMBER | COUNTY  | APPROVAL<br>DATE | NEW<br>NUMBER | EXISTING<br>NUMBER      | STREET<br>NAME      | LENGTH (miles) | TYPE OF CHANGE                     | REMARKS<br>(See Attached Map) |
|--------------------|---------|------------------|---------------|-------------------------|---------------------|----------------|------------------------------------|-------------------------------|
| 48906              | SAMPSON | 11/6/2008        |               | SR 1460 (PORTION<br>OF) | OLD COTTON GIN ROAD | 0.30           | SYSTEM DELETION<br>VIA<br>PETITION | MAP A, SEGMENT 1              |
| 48906              | SAMPSON | 11/6/2008        |               | SR 1460 (PORTION<br>OF) | OLD COTTON GIN ROAD | 0.07           | SYSTEM DELETION<br>VIA<br>PETITION | MAP A, SEGMENT 2              |