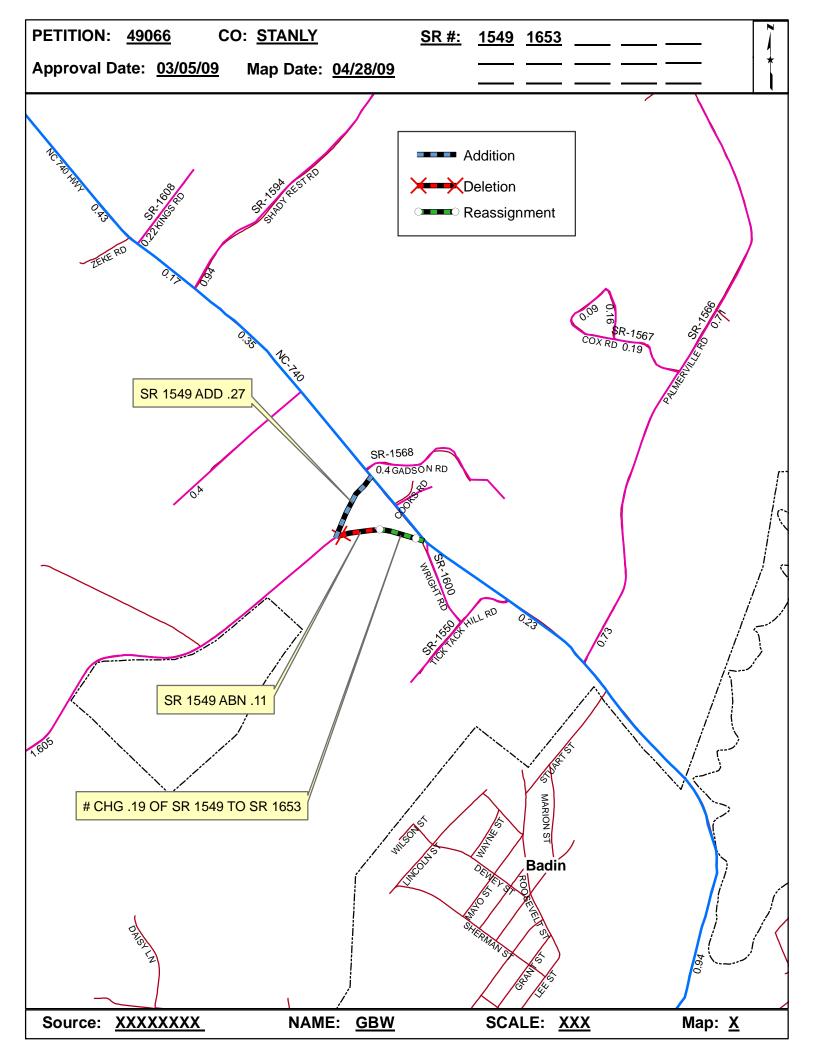

| <b>Petition Number</b> | County | <b>Approval Date</b> |  |
|------------------------|--------|----------------------|--|
| 49066                  | STANLY | 3/5/2009             |  |

Inquires about changes should be referred to one of the following: For Primary Roads call Paulette Smith at (919)-212-6100, and for Secondary Roads call Ron Tucker at (919)-212-6085. Thank you for your assistance.

## 2009 ROAD SYSTEM CHANGES

| PETITION<br>NUMBER | COUNTY | APPROVAL<br>DATE | NEW<br>NUMBER | EXISTING<br>NUMBER | STREET<br>NAME | LENGT<br>H | TYPE OF CHANGE                         | REMARKS<br>(See Attached Map) |
|--------------------|--------|------------------|---------------|--------------------|----------------|------------|----------------------------------------|-------------------------------|
| 49066              | STANLY | 3/5/2009         | SR 1653       | SR 1549            | BLACKHAWK LANE | 0.19       | NUMBER REASSIGNMENT<br>VIA<br>PETITION | MAP , SEGMENT                 |
| 49066              | STANLY | 3/5/2009         |               | SR 1549            | AIRPORT RD     | 0.27       | SYSTEM ADDITION<br>VIA<br>PETITION     | MAP , SEGMENT                 |
| 49066              | STANLY | 3/5/2009         |               | SR 1549            |                | 0.11       | SYSTEM DELETION<br>VIA<br>PETITION     | MAP , SEGMENT                 |