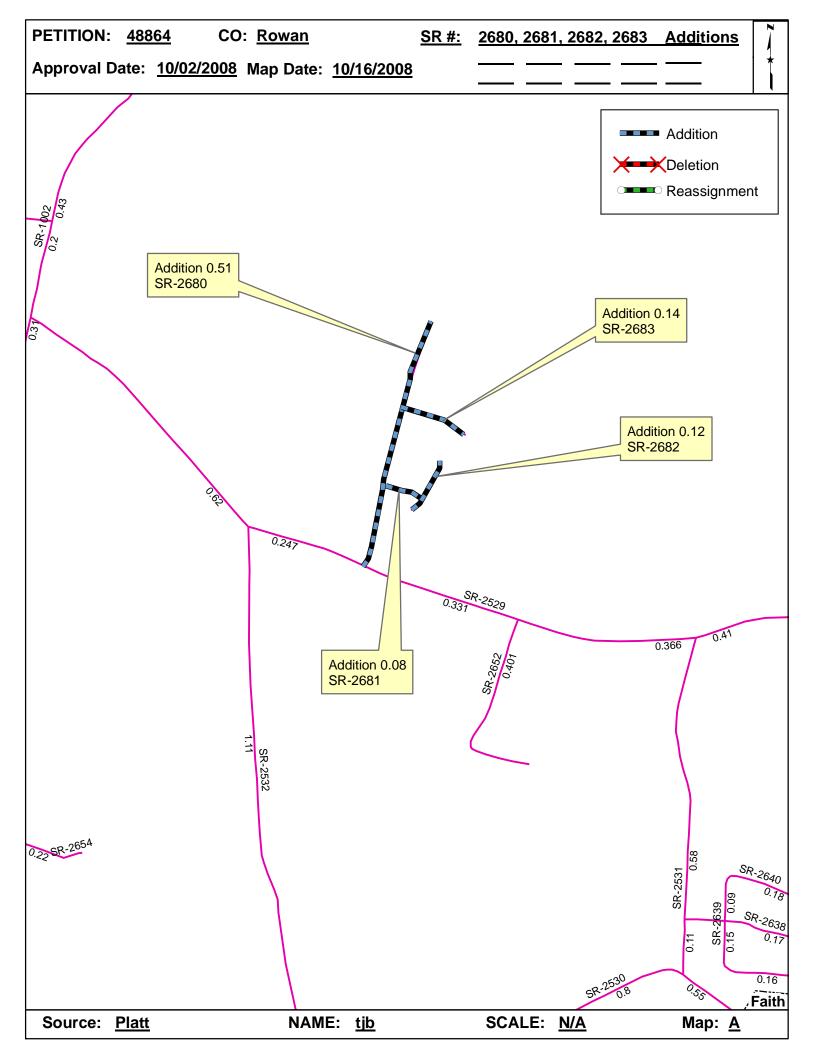

| <b>Petition Number</b> | County | <b>Approval Date</b> |  |
|------------------------|--------|----------------------|--|
| 48864                  | ROWAN  | 10/2/2008            |  |

Inquires about changes should be referred to one of the following: For Primary Roads call Paulette Smith at (919)-212-6100, and for Secondary Roads call Ron Tucker at (919)-212-6085. Thank you for your assistance.

## 2008 ROAD SYSTEM CHANGES

| PETITION<br>NUMBER | COUNTY | APPROVAL<br>DATE | NEW<br>NUMBER | EXISTING<br>NUMBER | STREET<br>NAME    | LENGTH (miles) | TYPE OF CHANGE                     | REMARKS<br>(See Attached Map) |
|--------------------|--------|------------------|---------------|--------------------|-------------------|----------------|------------------------------------|-------------------------------|
| 48864              | ROWAN  | 10/2/2008        | SR 2683       |                    | STONE MILL CIRCLE | 0.14           | SYSTEM ADDITION<br>VIA<br>PETITION | MAP A, SEGMENT 1              |
| 48864              | ROWAN  | 10/2/2008        | SR 2682       |                    | GRIST MILL RUN    | 0.12           | SYSTEM ADDITION<br>VIA<br>PETITION | MAP A, SEGMENT 1              |
| 48864              | ROWAN  | 10/2/2008        | SR 2681       |                    | MILL HAVEN DRIVE  | 0.08           | SYSTEM ADDITION<br>VIA<br>PETITION | MAP A, SEGMENT 1              |
| 48864              | ROWAN  | 10/2/2008        | SR 2680       |                    | MILL WHEEL DRIVE  | 0.51           | SYSTEM ADDITION<br>VIA<br>PETITION | MAP A, SEGMENT 1              |