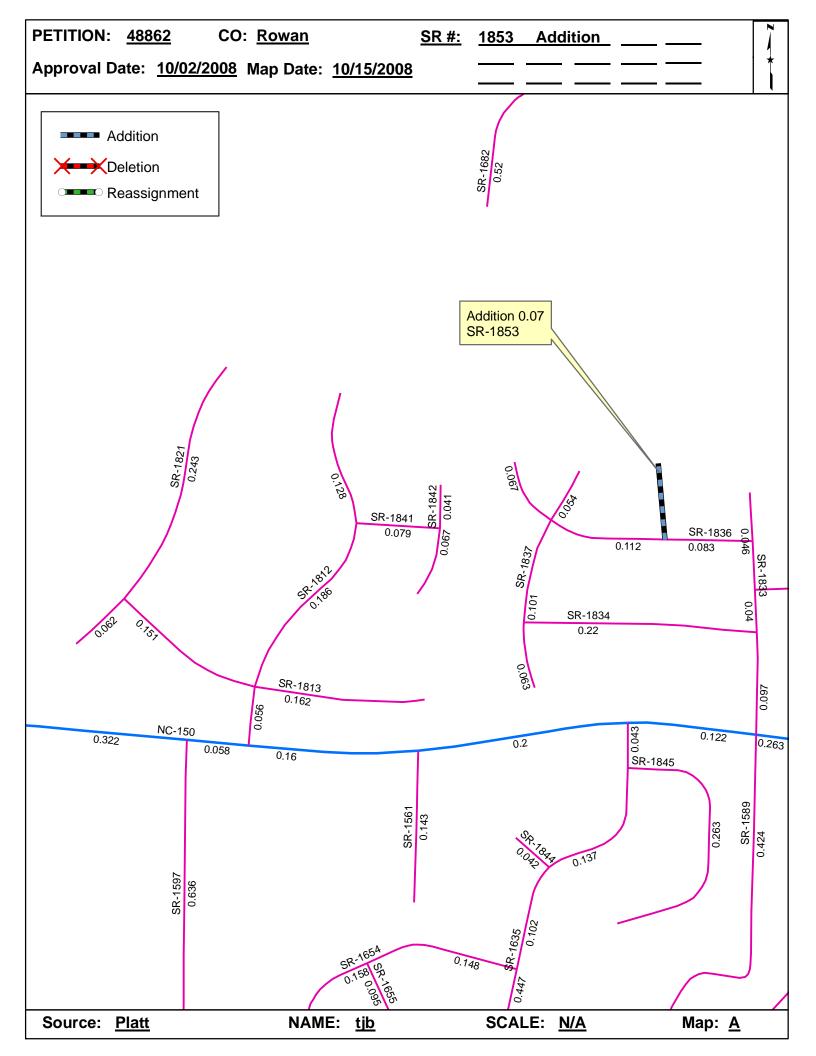

| <b>Petition Number</b> | County | <b>Approval Date</b> |  |
|------------------------|--------|----------------------|--|
| 48862                  | ROWAN  | 10/2/2008            |  |

Inquires about changes should be referred to one of the following: For Primary Roads call Paulette Smith at (919)-212-6100, and for Secondary Roads call Ron Tucker at (919)-212-6085. Thank you for your assistance.

## 2008 ROAD SYSTEM CHANGES

| PETITION<br>NUMBER | COUNTY | APPROVAL<br>DATE | NEW<br>NUMBER | EXISTING<br>NUMBER | STREET<br>NAME     | LENGTH<br>(miles) | TYPE OF CHANGE                     | REMARKS<br>(See Attached Map) |
|--------------------|--------|------------------|---------------|--------------------|--------------------|-------------------|------------------------------------|-------------------------------|
| 48862              | ROWAN  | 10/2/2008        | SR 1853       |                    | MEADOW GREEN DRIVE | 0.07              | SYSTEM ADDITION<br>VIA<br>PETITION | MAP A, SEGMENT 1              |