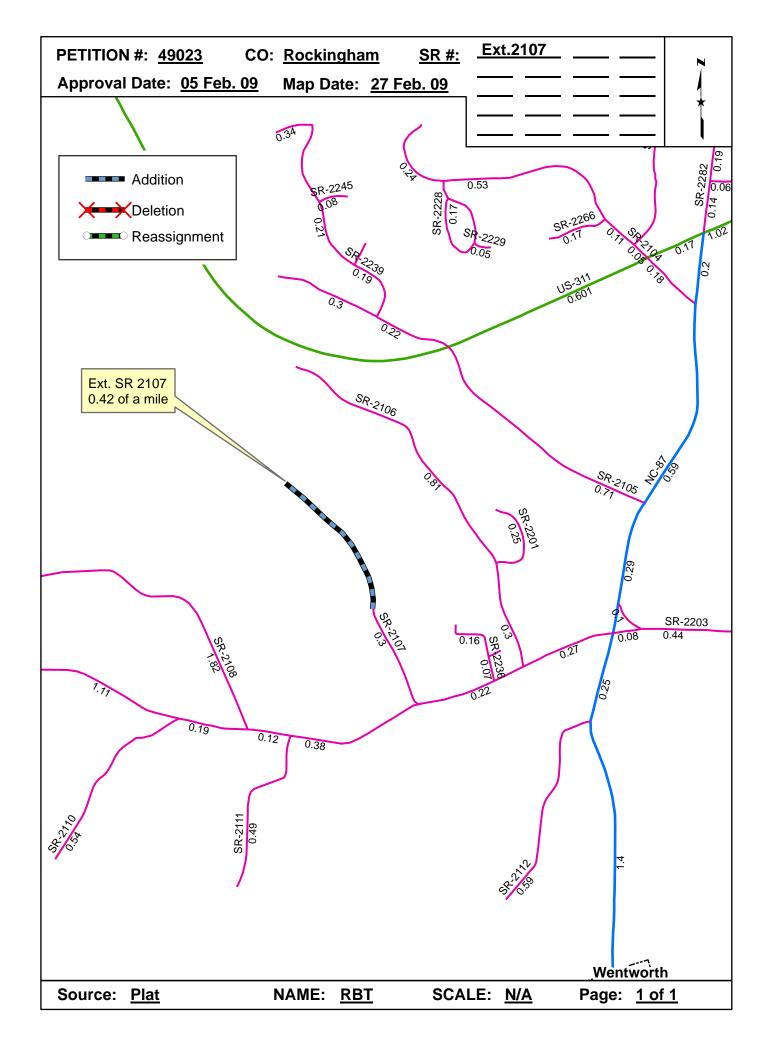

| <b>Petition Number</b> | County     | <b>Approval Date</b> |  |
|------------------------|------------|----------------------|--|
| 49023                  | ROCKINGHAM | 2/5/2009             |  |

Inquires about changes should be referred to one of the following: For Primary Roads call Paulette Smith at (919)-212-6100, and for Secondary Roads call Ron Tucker at (919)-212-6085. Thank you for your assistance.

## 2009 ROAD SYSTEM CHANGES

| PETITION<br>NUMBER | COUNTY     | APPROVAL<br>DATE | NEW<br>NUMBER | EXISTING<br>NUMBER | STREET<br>NAME | LENGT<br>H | TYPE OF CHANGE                     | REMARKS<br>(See Attached Map) |
|--------------------|------------|------------------|---------------|--------------------|----------------|------------|------------------------------------|-------------------------------|
| 49023              | ROCKINGHAM | 2/5/2009         |               | SR 2107 EXT        | BUTTERCUP ROAD | 0.42       | SYSTEM ADDITION<br>VIA<br>PETITION | MAP , SEGMENT                 |