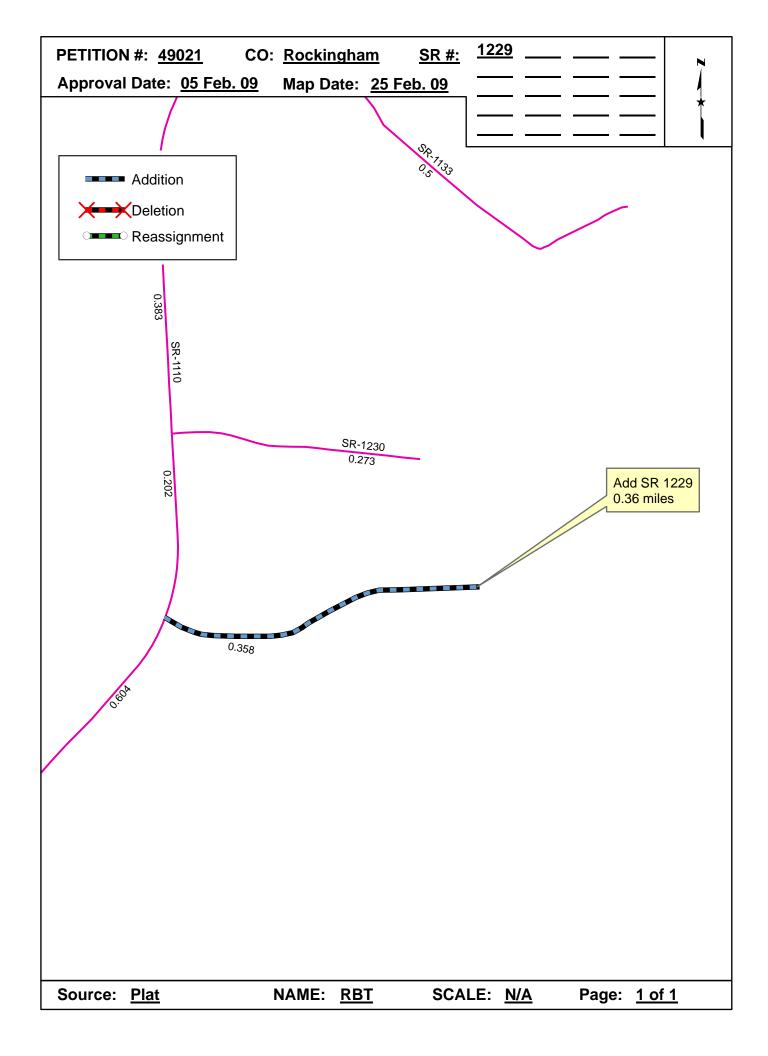

| <b>Petition Number</b> | County     | <b>Approval Date</b> |  |
|------------------------|------------|----------------------|--|
| 49021                  | ROCKINGHAM | 2/5/2009             |  |

Inquires about changes should be referred to one of the following: For Primary Roads call Paulette Smith at (919)-212-6100, and for Secondary Roads call Ron Tucker at (919)-212-6085. Thank you for your assistance.

## 2009 ROAD SYSTEM CHANGES

| PETITION<br>NUMBER | COUNTY     | APPROVAL<br>DATE | NEW<br>NUMBER | EXISTING<br>NUMBER | STREET<br>NAME | LENGT<br>H | TYPE OF CHANGE                     | REMARKS<br>(See Attached Map) |
|--------------------|------------|------------------|---------------|--------------------|----------------|------------|------------------------------------|-------------------------------|
| 49021              | ROCKINGHAM | 2/5/2009         | SR 1229       |                    | WOODSONG DRIVE | 0.36       | SYSTEM ADDITION<br>VIA<br>PETITION | MAP , SEGMENT                 |