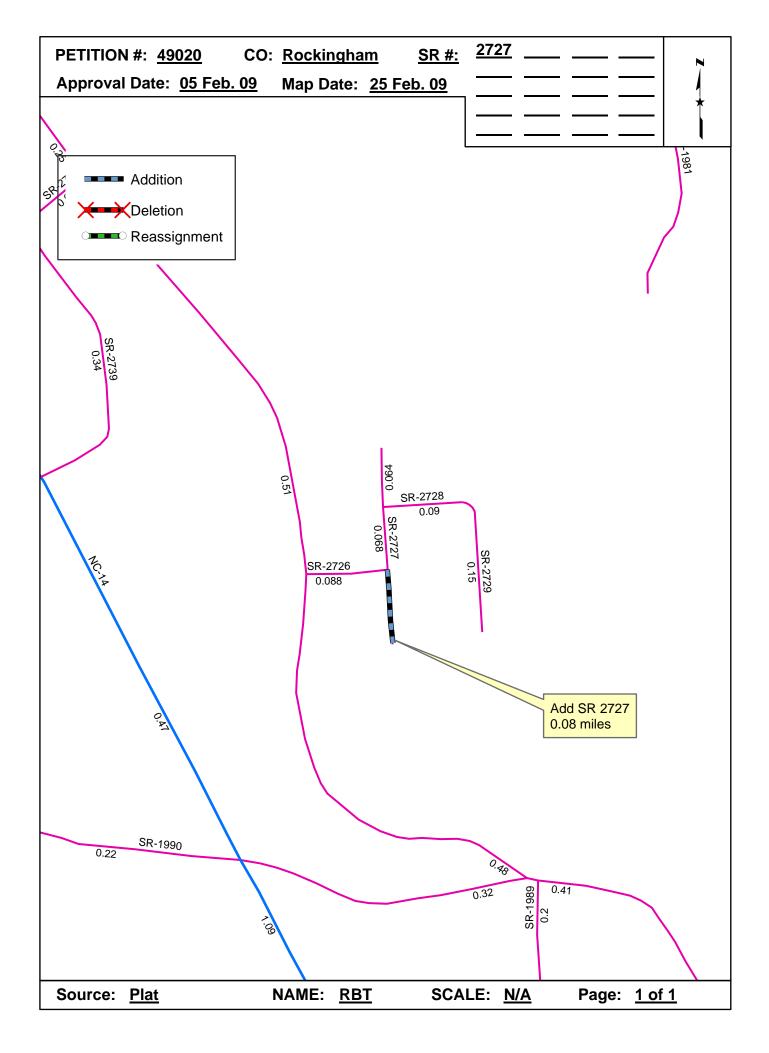

| <b>Petition Number</b> | County     | <b>Approval Date</b> |  |
|------------------------|------------|----------------------|--|
| 49020                  | ROCKINGHAM | 2/5/2009             |  |

Inquires about changes should be referred to one of the following: For Primary Roads call Paulette Smith at (919)-212-6100, and for Secondary Roads call Ron Tucker at (919)-212-6085. Thank you for your assistance.

## 2009 ROAD SYSTEM CHANGES

| PETITION<br>NUMBER | COUNTY     | APPROVAL<br>DATE | NEW<br>NUMBER | EXISTING<br>NUMBER | STREET<br>NAME | LENGT<br>H | TYPE OF CHANGE                     | REMARKS<br>(See Attached Map) |
|--------------------|------------|------------------|---------------|--------------------|----------------|------------|------------------------------------|-------------------------------|
| 49020              | ROCKINGHAM | 2/5/2009         |               | SR 2727 EXT        | KELLY ROAD     | 0.08       | SYSTEM ADDITION<br>VIA<br>PETITION | MAP , SEGMENT                 |