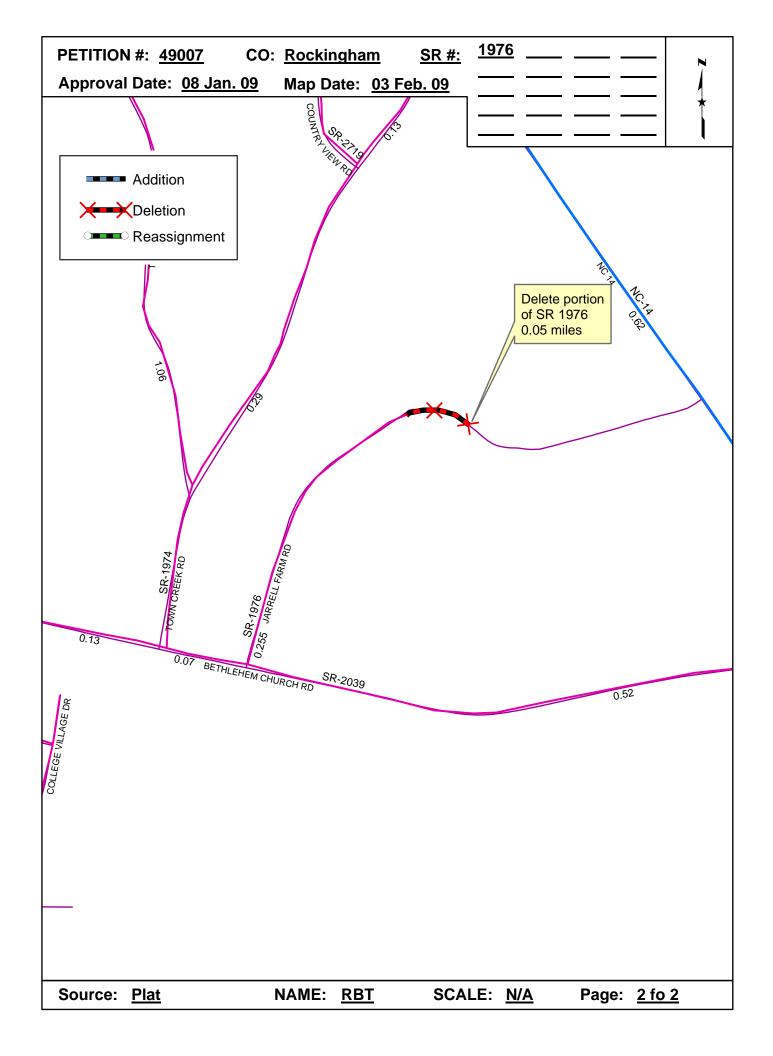

## 2009 ROAD SYSTEM CHANGES

| PETITION<br>NUMBER | COUNTY     | APPROVAL<br>DATE | NEW<br>NUMBER | EXISTING<br>NUMBER | STREET<br>NAME    | LENGT<br>H | TYPE OF CHANGE                     | REMARKS<br>(See Attached Map) |
|--------------------|------------|------------------|---------------|--------------------|-------------------|------------|------------------------------------|-------------------------------|
| 49007              | ROCKINGHAM | 1/8/2009         |               | SR 1976            | JARRELL FARM ROAD | 0.05       | SYSTEM DELETION<br>VIA<br>PETITION | MAP , SEGMENT                 |