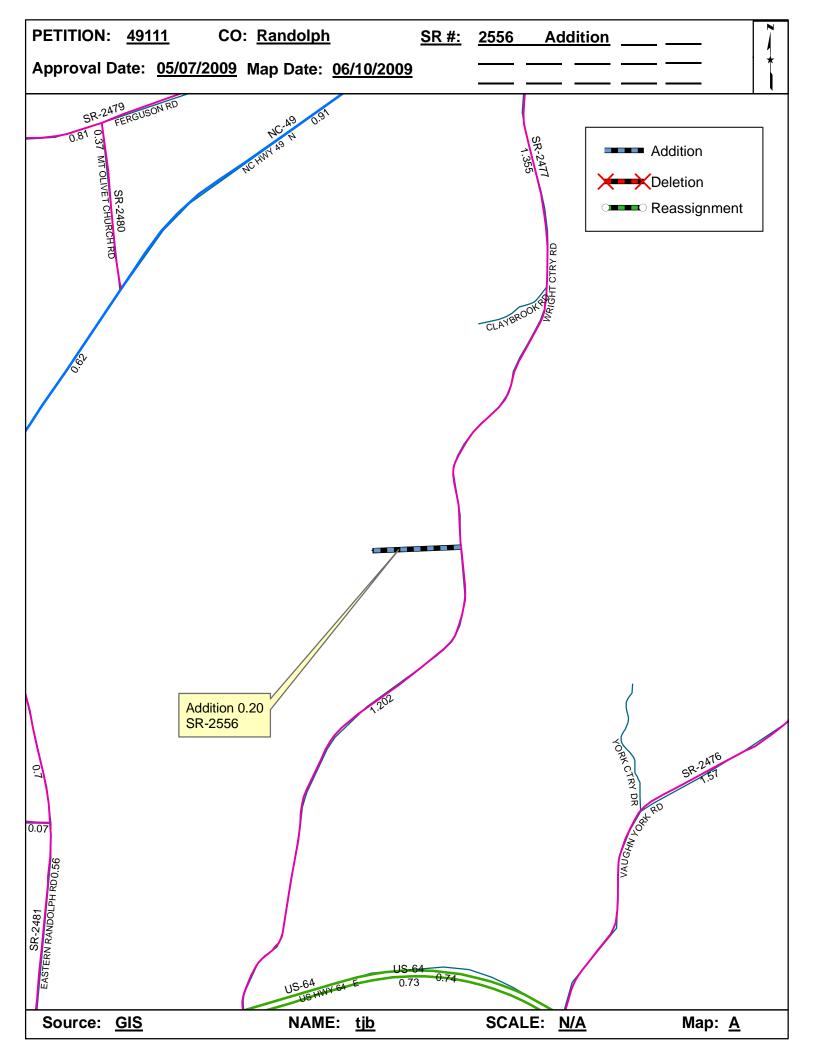

| <b>Petition Number</b> | County   | <b>Approval Date</b> |  |
|------------------------|----------|----------------------|--|
| 49111                  | RANDOLPH | 5/7/2009             |  |

Inquires about changes should be referred to one of the following: For Primary Roads call Paulette Smith at (919)-212-6100, and for Secondary Roads call Ron Tucker at (919)-212-6085. Thank you for your assistance.

## 2009 ROAD SYSTEM CHANGES

| PETITION<br>NUMBER | COUNTY   | APPROVAL<br>DATE | NEW<br>NUMBER | EXISTING<br>NUMBER | STREET<br>NAME | LENGT<br>H | TYPE OF CHANGE                     | REMARKS<br>(See Attached Map) |
|--------------------|----------|------------------|---------------|--------------------|----------------|------------|------------------------------------|-------------------------------|
| 49111              | RANDOLPH | 5/7/2009         | SR 2556       |                    | GRIFFIN DRIVE  | 0.20       | SYSTEM ADDITION<br>VIA<br>PETITION | MAP A, SEGMENT 1              |