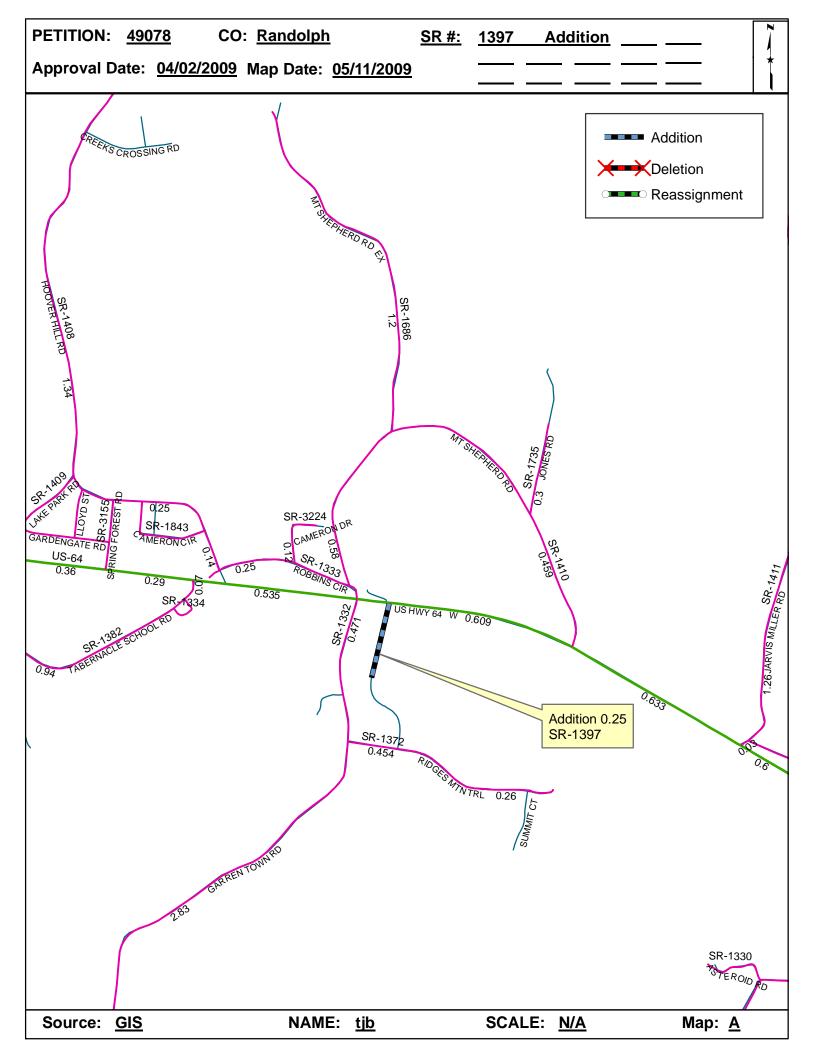

| <b>Petition Number</b> | County   | <b>Approval Date</b> |  |
|------------------------|----------|----------------------|--|
| 49078                  | RANDOLPH | 4/2/2009             |  |

Inquires about changes should be referred to one of the following: For Primary Roads call Paulette Smith at (919)-212-6100, and for Secondary Roads call Ron Tucker at (919)-212-6085. Thank you for your assistance.

## 2009 ROAD SYSTEM CHANGES

| PETITION<br>NUMBER | COUNTY   | APPROVAL<br>DATE | NEW<br>NUMBER | EXISTING<br>NUMBER | STREET<br>NAME     | LENGT<br>H | TYPE OF CHANGE                     | REMARKS<br>(See Attached Map) |
|--------------------|----------|------------------|---------------|--------------------|--------------------|------------|------------------------------------|-------------------------------|
| 49078              | RANDOLPH | 4/2/2009         | SR 1397       |                    | SCENIC POINT DRIVE | 0.25       | SYSTEM ADDITION<br>VIA<br>PETITION | MAP A, SEGMENT 1              |