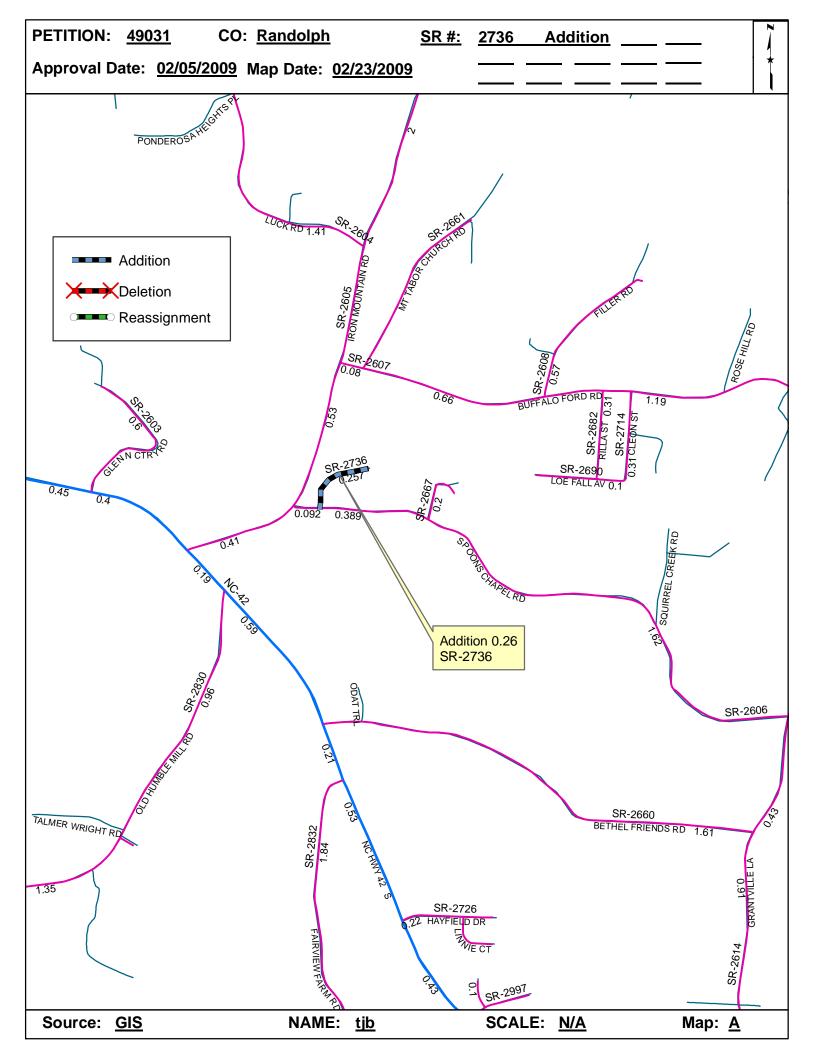

| <b>Petition Number</b> | County   | <b>Approval Date</b> |  |
|------------------------|----------|----------------------|--|
| 49031                  | RANDOLPH | 2/5/2009             |  |

Inquires about changes should be referred to one of the following: For Primary Roads call Paulette Smith at (919)-212-6100, and for Secondary Roads call Ron Tucker at (919)-212-6085. Thank you for your assistance.

## 2009 ROAD SYSTEM CHANGES

| PETITION<br>NUMBER | COUNTY   | APPROVAL<br>DATE | NEW<br>NUMBER | EXISTING<br>NUMBER | STREET<br>NAME              | LENGT<br>H | TYPE OF CHANGE                     | REMARKS<br>(See Attached Map) |
|--------------------|----------|------------------|---------------|--------------------|-----------------------------|------------|------------------------------------|-------------------------------|
| 49031              | RANDOLPH | 2/5/2009         | SR 2736       |                    | WINCHESTER HEIGHTS<br>DRIVE | 0.26       | SYSTEM ADDITION<br>VIA<br>PETITION | MAP A, SEGMENT 1              |