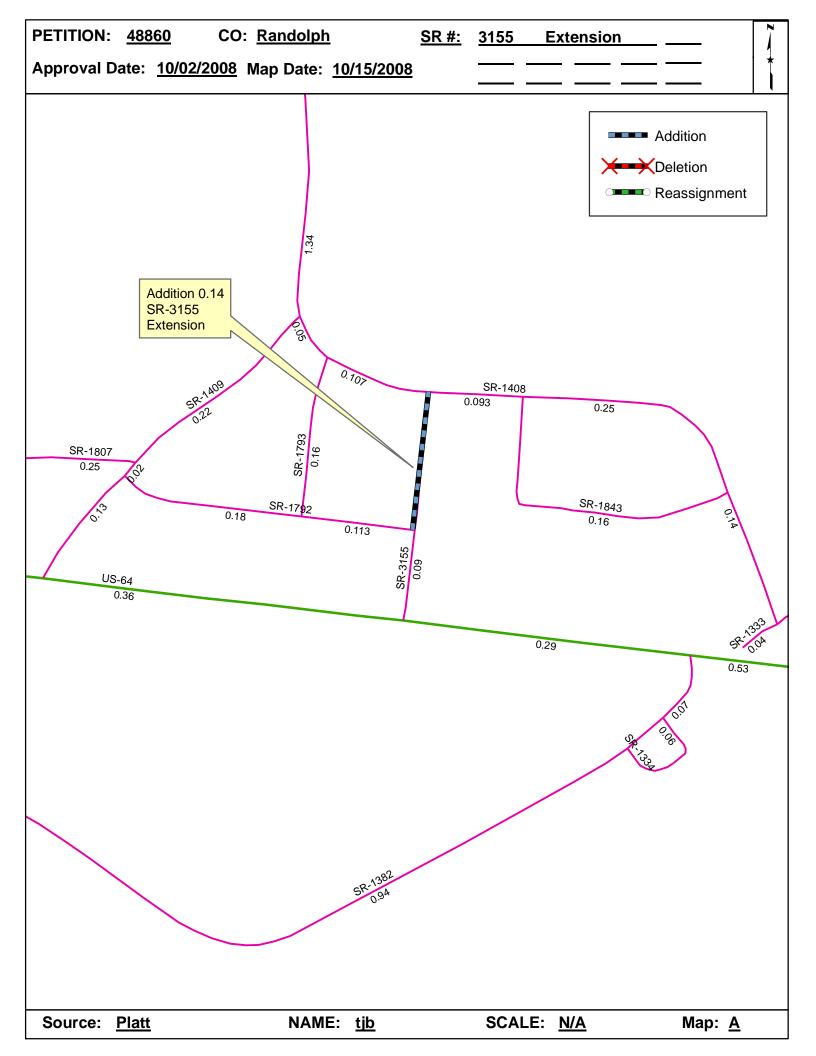

| <b>Petition Number</b> | County   | <b>Approval Date</b> |
|------------------------|----------|----------------------|
| 48860                  | RANDOLPH | 10/2/2008            |

Inquires about changes should be referred to one of the following: For Primary Roads call Paulette Smith at (919)-212-6100, and for Secondary Roads call Ron Tucker at (919)-212-6085. Thank you for your assistance.

## 2008 ROAD SYSTEM CHANGES

| PETITI<br>NUMB |            | APPROVAL<br>DATE | NEW<br>NUMBER | EXISTING<br>NUMBER | STREET<br>NAME     | LENGTH<br>(miles) | TYPE OF CHANGE                     | <b>REMARKS</b><br>(See Attached Map) |
|----------------|------------|------------------|---------------|--------------------|--------------------|-------------------|------------------------------------|--------------------------------------|
| 48860          | ) RANDOLPH | 10/2/2008        |               | SR 3155 EXT        | SPRING FOREST ROAD | 0.14              | SYSTEM ADDITION<br>VIA<br>PETITION | MAP A, SEGMENT 1                     |