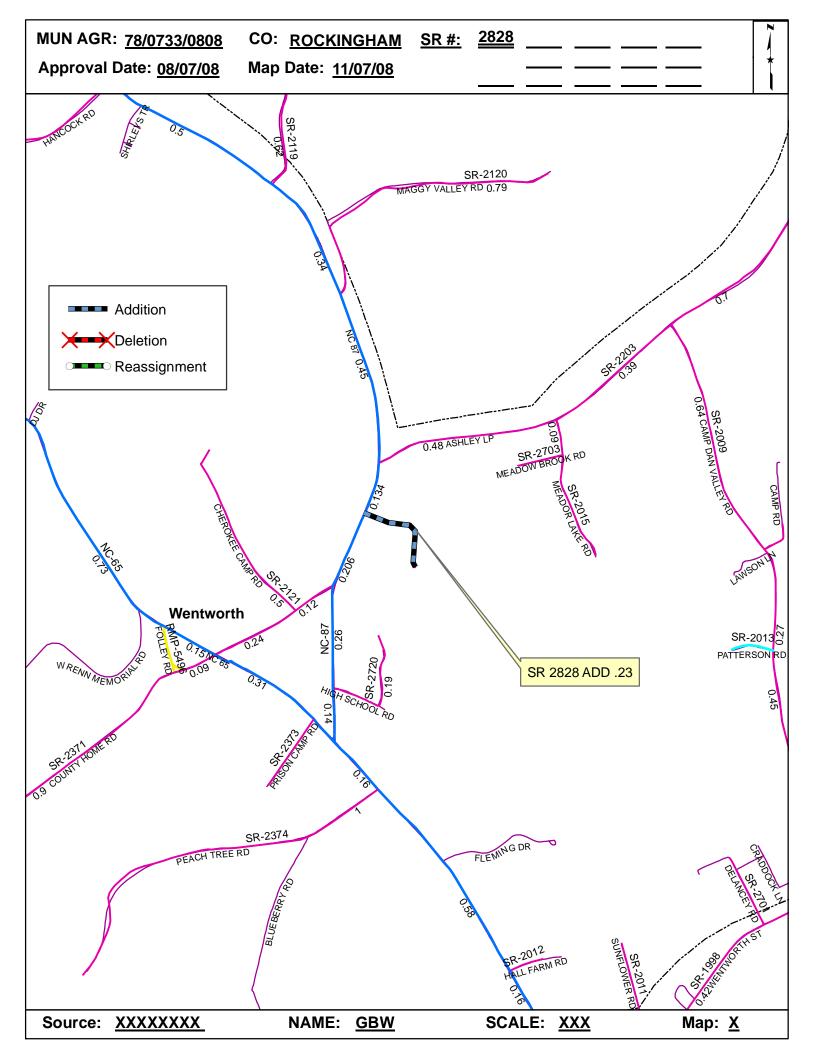

| Municipality | County     | <b>Approval Date</b> |  |
|--------------|------------|----------------------|--|
| WENTWORTH    | ROCKINGHAM | 8/7/2008             |  |

Inquires about changes should be referred to one of the following: Ron Tucker at (919) 212-6080 or Tom Schroder at (919) 212-6090. If you have further questions, please contact Hardee Cox, Road Inventory Information Section Manager at (919) 212-6060. Thank you for your assistance.

## 2008 ROAD SYSTEM CHANGES

| MUNICIPALI<br>TY | COUNTY     | APPROVAL<br>DATE | NEW<br>NUMBER | EXISTING<br>NUMBER | STREET<br>NAME | LENGTH<br>(miles) | TYPE OF CHANGE                                | REMARKS<br>(See Attached Map) |
|------------------|------------|------------------|---------------|--------------------|----------------|-------------------|-----------------------------------------------|-------------------------------|
| WENTWORTH        | ROCKINGHAM | 8/7/2008         | SR 2828       |                    | RAMA LANE      | 0.23              | SYSTEM ADDITION<br>VIA<br>MUNICIPAL AGREEMENT | MAP , SEGMENT                 |