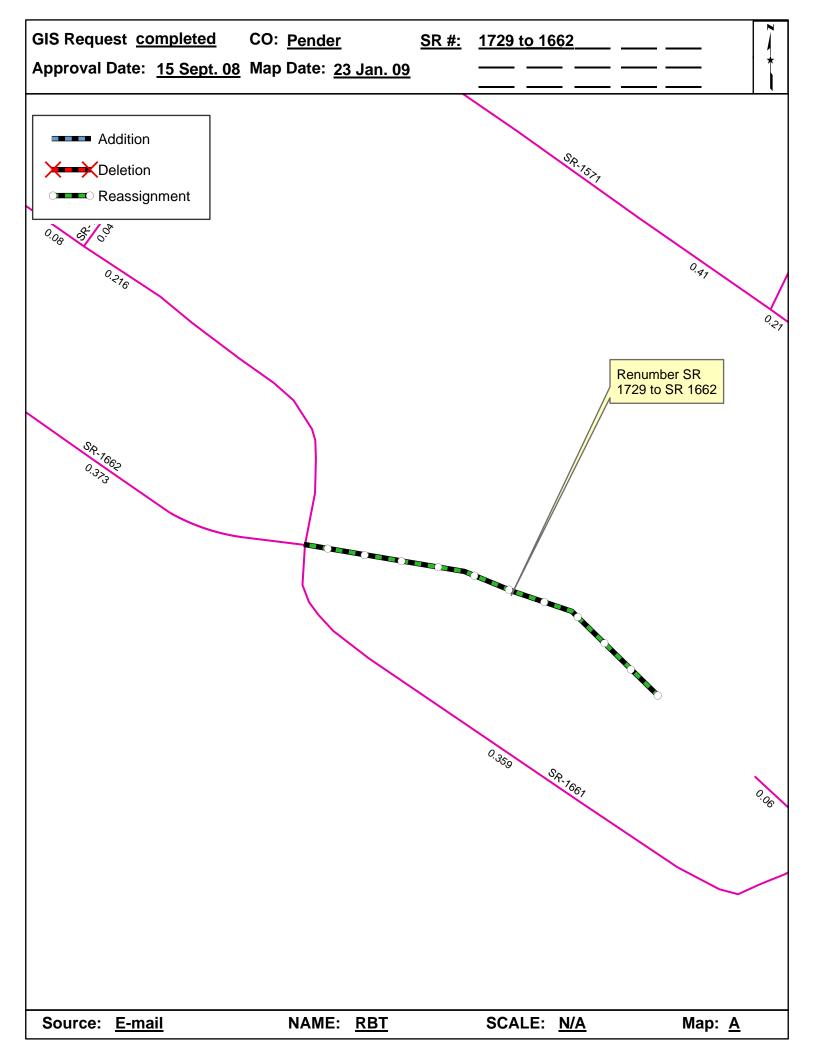

| <b>Road Change Request</b> | County | <b>Approval Date</b> |  |
|----------------------------|--------|----------------------|--|
| GISREQUEST1                | PENDER | 9/15/2008            |  |

Inquires about changes should be referred to one of the following: For Primary Roads call Paulette Smith at (919)-212-6100, and for Secondary Roads call Ron Tucker at (919)-212-6085. Thank you for your assistance.

## 2008 ROAD SYSTEM CHANGES

| ROAD<br>CHANGE | COUNTY | APPROVAL<br>DATE | NEW<br>NUMBER | EXISTING<br>NUMBER | STREET<br>NAME   | LENGT<br>H | TYPE OF CHANGE                                     | REMARKS<br>(See Attached Map) |
|----------------|--------|------------------|---------------|--------------------|------------------|------------|----------------------------------------------------|-------------------------------|
| GISREQUEST1    | PENDER | 9/15/2008        | SR 1662       | SR 1729            | LAFAYETTE STREET | 0.20       | NUMBER REASSIGNMENT<br>VIA<br>DIV/DIST ENG REQUEST | MAP , SEGMENT                 |