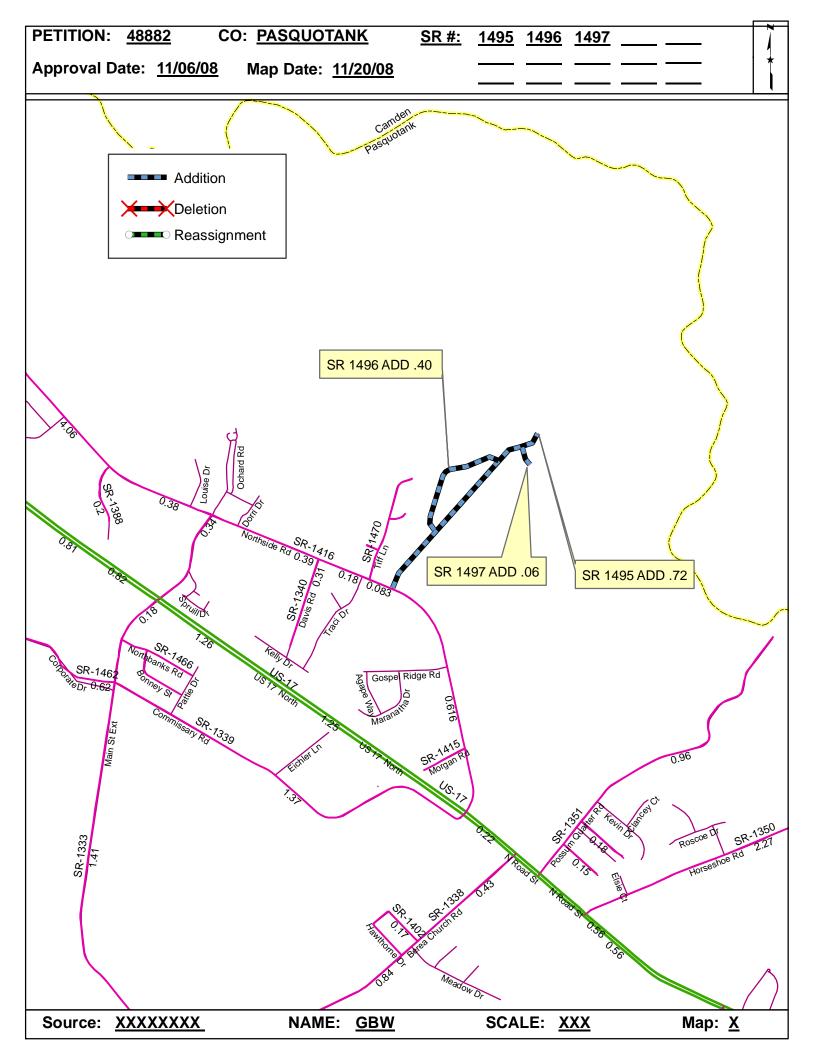

## 2008 ROAD SYSTEM CHANGES

| PETITION<br>NUMBER | COUNTY     | APPROVAL<br>DATE | NEW<br>NUMBER | EXISTING<br>NUMBER | STREET<br>NAME | LENGTH (miles) | TYPE OF CHANGE                     | REMARKS<br>(See Attached Map) |
|--------------------|------------|------------------|---------------|--------------------|----------------|----------------|------------------------------------|-------------------------------|
| 48882              | PASQUOTANK | 11/6/2008        | SR 1497       |                    | NICHOLAS COURT | 0.06           | SYSTEM ADDITION<br>VIA<br>PETITION | MAP , SEGMENT                 |
| 48882              | PASQUOTANK | 11/6/2008        | SR 1496       |                    | MADELINE LANE  | 0.40           | SYSTEM ADDITION<br>VIA<br>PETITION | MAP , SEGMENT                 |
| 48882              | PASQUOTANK | 11/6/2008        | SR 1495       |                    | KATIE'S TRAIL  | 0.72           | SYSTEM ADDITION<br>VIA<br>PETITION | MAP , SEGMENT                 |