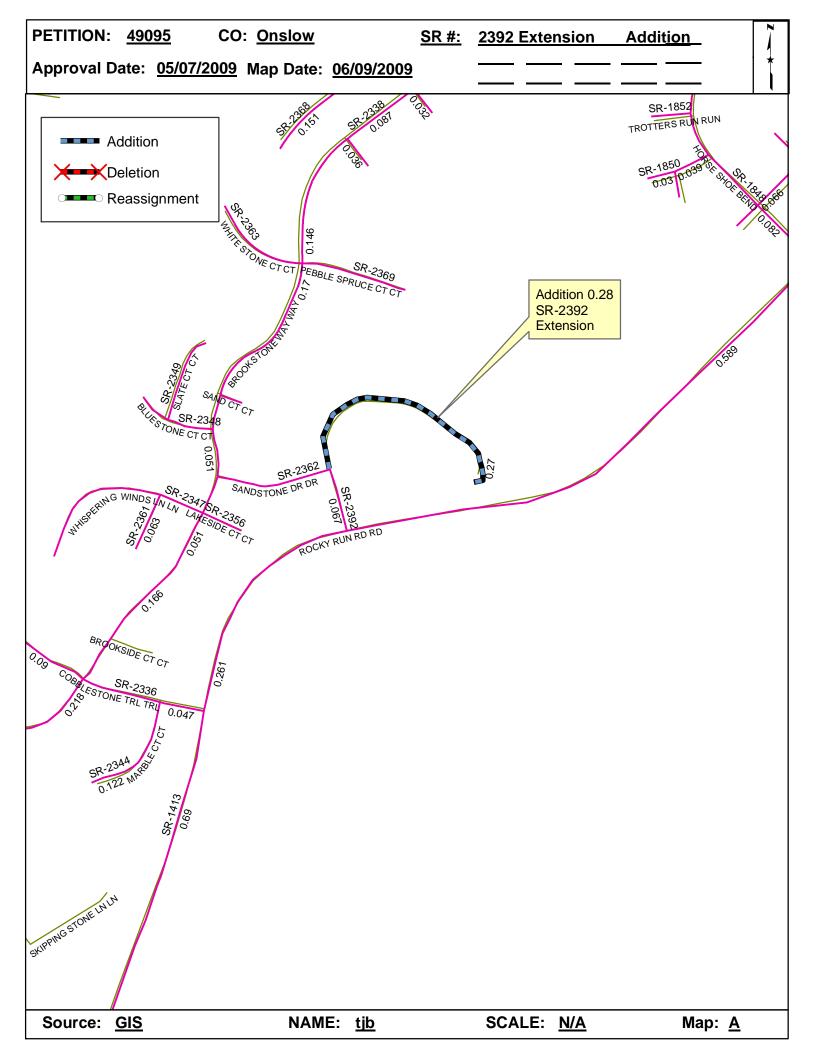

| <b>Petition Number</b> | County | <b>Approval Date</b> |  |
|------------------------|--------|----------------------|--|
| 49095                  | ONSLOW | 5/7/2009             |  |

Inquires about changes should be referred to one of the following: For Primary Roads call Paulette Smith at (919)-212-6100, and for Secondary Roads call Ron Tucker at (919)-212-6085. Thank you for your assistance.

## 2009 ROAD SYSTEM CHANGES

| PETITION<br>NUMBER | COUNTY | APPROVAL<br>DATE | NEW<br>NUMBER | EXISTING<br>NUMBER | STREET<br>NAME  | LENGT<br>H | TYPE OF CHANGE                     | REMARKS<br>(See Attached Map) |
|--------------------|--------|------------------|---------------|--------------------|-----------------|------------|------------------------------------|-------------------------------|
| 49095              | ONSLOW | 5/7/2009         |               | SR 2392            | RIVENDALE DRIVE | 0.28       | SYSTEM ADDITION<br>VIA<br>PETITION | MAP A, SEGMENT 1              |