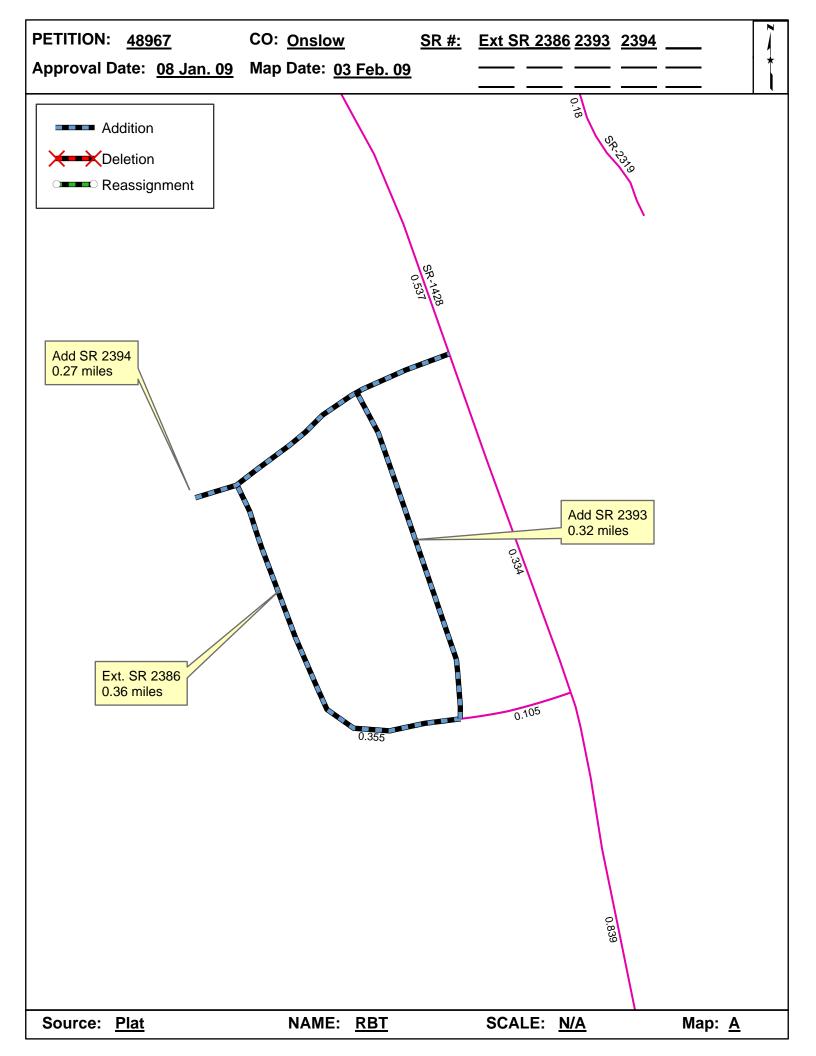

| <b>Petition Number</b> | County | Approval Date |  |  |
|------------------------|--------|---------------|--|--|
| 48967                  | ONSLOW | 1/8/2009      |  |  |

Inquires about changes should be referred to one of the following: For Primary Roads call Paulette Smith at (919)-212-6100, and for Secondary Roads call Ron Tucker at (919)-212-6085. Thank you for your assistance.

## 2009 ROAD SYSTEM CHANGES

| PETITION<br>NUMBER | COUNTY | APPROVAL<br>DATE | NEW NUMBER | EXISTING<br>NUMBER | STREET<br>NAME | LENGT<br>H | TYPE OF CHANGE                     | REMARKS<br>(See Attached Map) |
|--------------------|--------|------------------|------------|--------------------|----------------|------------|------------------------------------|-------------------------------|
| 48967              | ONSLOW | 1/8/2009         | SR 2394    |                    | TRAPPERS ROAD  | 0.27       | SYSTEM ADDITION<br>VIA<br>PETITION | MAP , SEGMENT                 |
| 48967              | ONSLOW | 1/8/2009         | SR 2393    |                    | TARGETT LANE   | 0.32       | SYSTEM ADDITION<br>VIA<br>PETITION | MAP , SEGMENT                 |
| 48967              | ONSLOW | 1/8/2009         |            | SR 2386 EXT        | HUNT DRIVE     | 0.36       | SYSTEM ADDITION<br>VIA<br>PETITION | MAP , SEGMENT                 |