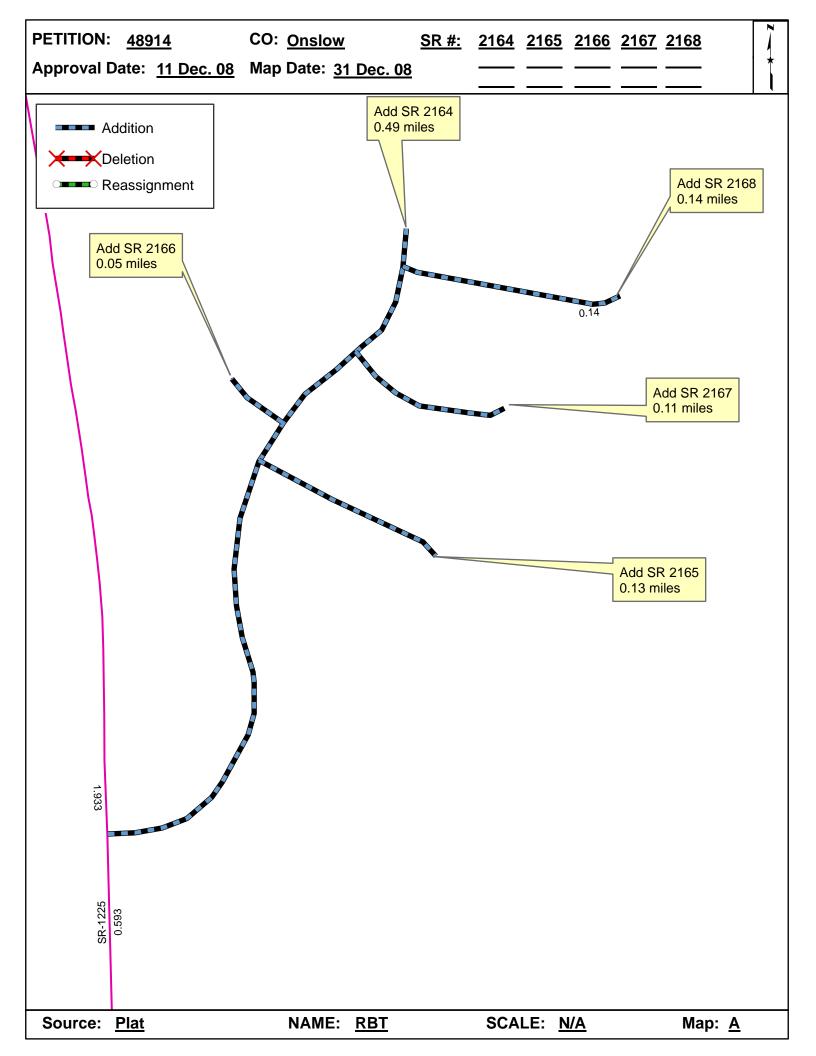

| <b>Petition Number</b> | County | <b>Approval Date</b> |  |
|------------------------|--------|----------------------|--|
| 48914                  | ONSLOW | 11/12/2008           |  |

Inquires about changes should be referred to one of the following: For Primary Roads call Paulette Smith at (919)-212-6100, and for Secondary Roads call Ron Tucker at (919)-212-6085. Thank you for your assistance.

## 2008 ROAD SYSTEM CHANGES

| PETITION<br>NUMBER | COUNTY | APPROVAL<br>DATE | NEW<br>NUMBER | EXISTING<br>NUMBER | STREET<br>NAME       | LENGT<br>H | TYPE OF CHANGE                     | REMARKS<br>(See Attached Map) |
|--------------------|--------|------------------|---------------|--------------------|----------------------|------------|------------------------------------|-------------------------------|
| 48914              | ONSLOW | 11/12/2008       | SR 2168       |                    | SASSY COURT          | 0.14       | SYSTEM ADDITION<br>VIA<br>PETITION | MAP , SEGMENT                 |
| 48914              | ONSLOW | 11/12/2008       | SR 2167       |                    | SEAHAWK COURT        | 0.11       | SYSTEM ADDITION<br>VIA<br>PETITION | MAP , SEGMENT                 |
| 48914              | ONSLOW | 11/12/2008       | SR 2166       |                    | SILKY COURT          | 0.05       | SYSTEM ADDITION<br>VIA<br>PETITION | MAP , SEGMENT                 |
| 48914              | ONSLOW | 11/12/2008       | SR 2165       |                    | VITO COURT           | 0.13       | SYSTEM ADDITION<br>VIA<br>PETITION | MAP , SEGMENT                 |
| 48914              | ONSLOW | 11/12/2008       | SR 2164       |                    | CAMELLIA CREEK DRIVE | 0.49       | SYSTEM ADDITION<br>VIA<br>PETITION | MAP , SEGMENT                 |