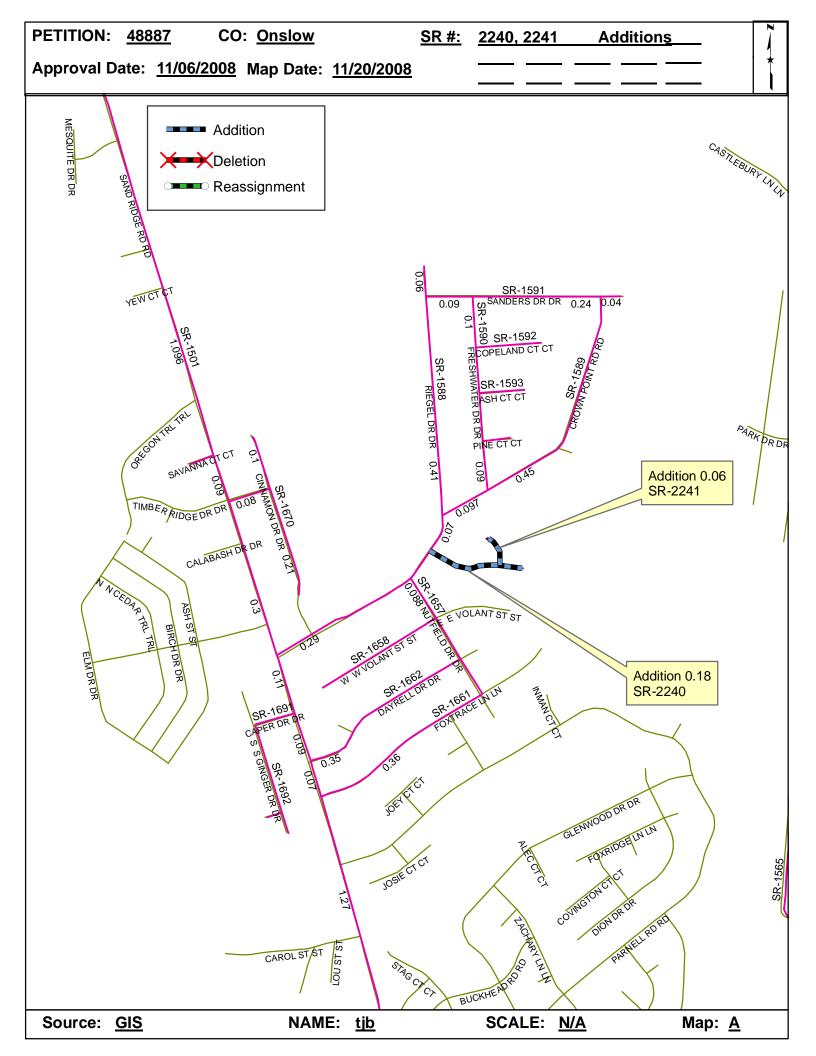

| <b>Petition Number</b> | County | <b>Approval Date</b> |  |
|------------------------|--------|----------------------|--|
| 48887                  | ONSLOW | 11/6/2008            |  |

Inquires about changes should be referred to one of the following: For Primary Roads call Paulette Smith at (919)-212-6100, and for Secondary Roads call Ron Tucker at (919)-212-6085. Thank you for your assistance.

## 2008 ROAD SYSTEM CHANGES

| PETITION<br>NUMBER | COUNTY | APPROVAI<br>DATE | L NEW<br>NUMBER | EXISTING<br>NUMBER | STREET<br>NAME | LENGTH (miles) | TYPE OF CHANGE                     | REMARKS<br>(See Attached Map) |
|--------------------|--------|------------------|-----------------|--------------------|----------------|----------------|------------------------------------|-------------------------------|
| 48887              | ONSLOW | 11/6/2008        | SR 2241         |                    | FAISON LANE    | 0.06           | SYSTEM ADDITION<br>VIA<br>PETITION | MAP A, SEGMENT 1              |
| 48887              | ONSLOW | 11/6/2008        | SR 2240         |                    | CHARLTON ROAD  | 0.18           | SYSTEM ADDITION<br>VIA<br>PETITION | MAP A, SEGMENT 1              |