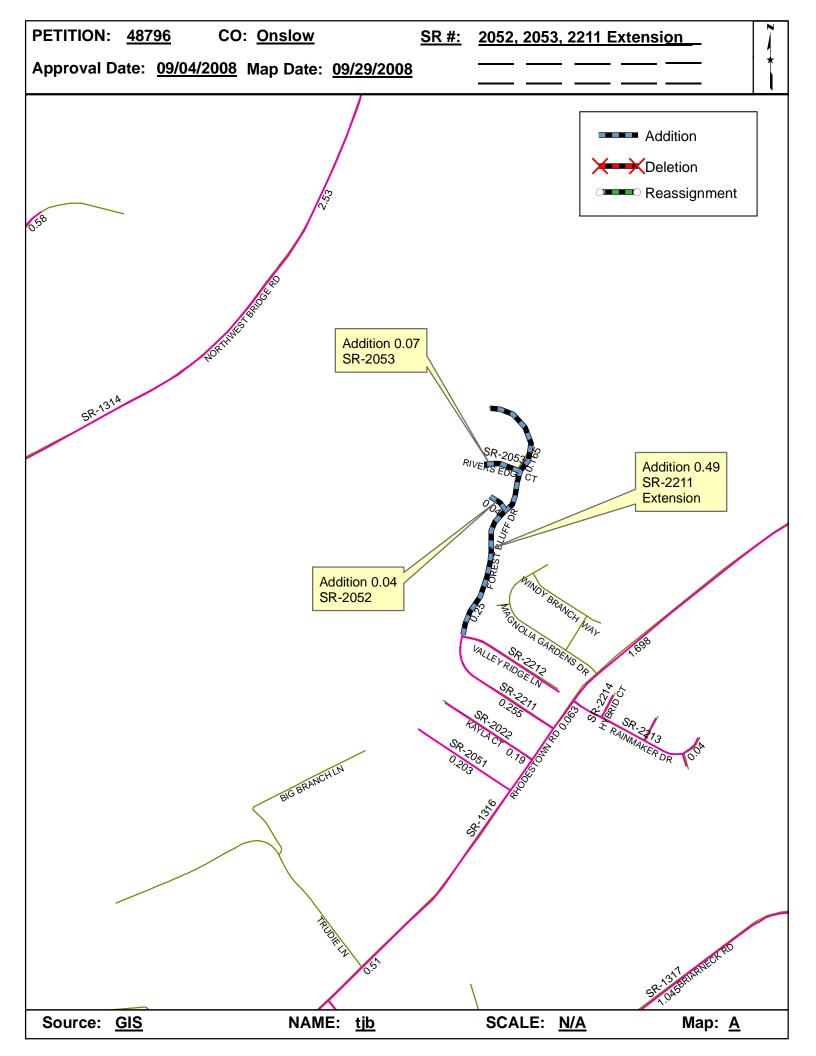

| <b>Petition Number</b> | County | <b>Approval Date</b> |  |
|------------------------|--------|----------------------|--|
| 48796                  | ONSLOW | 9/4/2008             |  |

Inquires about changes should be referred to one of the following: For Primary Roads call Paulette Smith at (919)-212-6100, and for Secondary Roads call Ron Tucker at (919)-212-6085. Thank you for your assistance.

## 2008 ROAD SYSTEM CHANGES

| PETITION<br>NUMBER | COUNTY | APPROVAL<br>DATE | NEW<br>NUMBER | EXISTING<br>NUMBER | STREET<br>NAME     | LENGTH<br>(miles) | TYPE OF CHANGE                     | REMARKS<br>(See Attached Map) |
|--------------------|--------|------------------|---------------|--------------------|--------------------|-------------------|------------------------------------|-------------------------------|
| 48796              | ONSLOW | 9/4/2008         | SR 2053       |                    | RIVERS EDGE COURT  | 0.07              | SYSTEM ADDITION<br>VIA<br>PETITION | MAP A, SEGMENT 1              |
| 48796              | ONSLOW | 9/4/2008         | SR 2052       |                    | BLUFF RIDGE COURT  | 0.04              | SYSTEM ADDITION<br>VIA<br>PETITION | MAP A, SEGMENT 1              |
| 48796              | ONSLOW | 9/4/2008         |               | SR 2211 EXT        | FOREST BLUFF DRIVE | 0.49              | SYSTEM ADDITION<br>VIA<br>PETITION | MAP A, SEGMENT 1              |