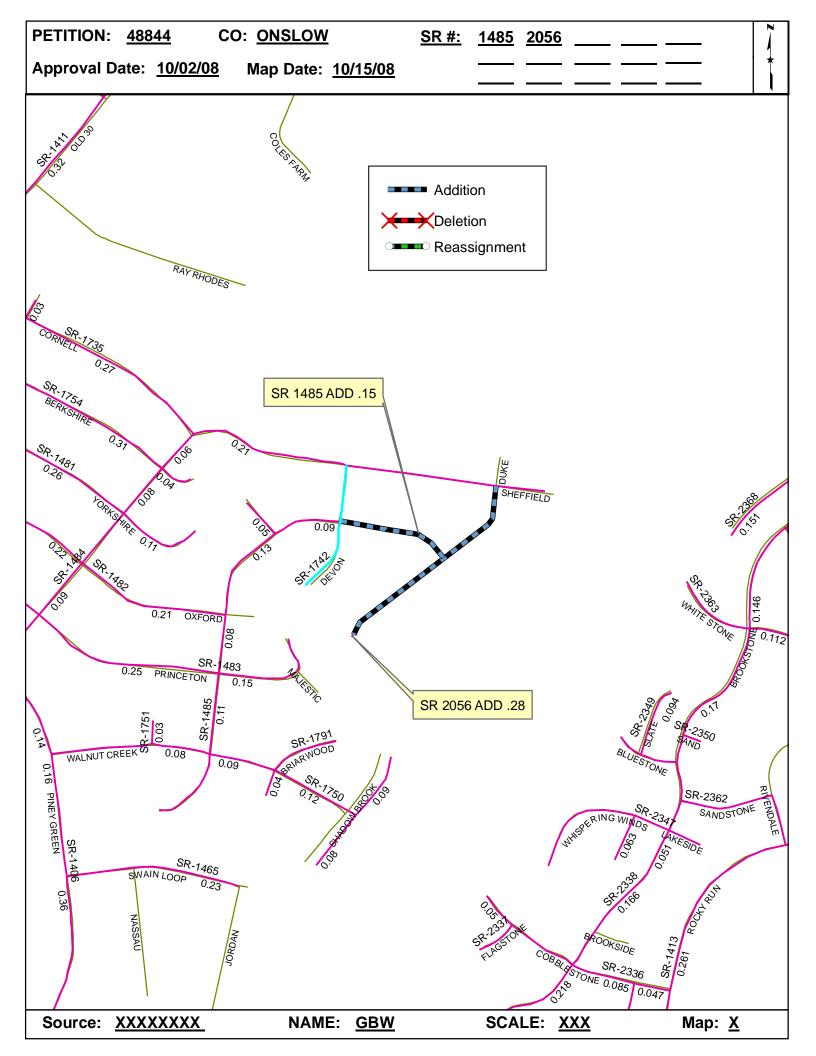

| <b>Petition Number</b> | County | <b>Approval Date</b> |  |
|------------------------|--------|----------------------|--|
| 48844                  | ONSLOW | 10/2/2008            |  |

Inquires about changes should be referred to one of the following: For Primary Roads call Paulette Smith at (919)-212-6100, and for Secondary Roads call Ron Tucker at (919)-212-6085. Thank you for your assistance.

## 2008 ROAD SYSTEM CHANGES

| PETITION<br>NUMBER | COUNTY | APPROVAL<br>DATE | NEW NUMBER | EXISTING<br>NUMBER | STREET<br>NAME | LENGTH (miles) | TYPE OF CHANGE                     | REMARKS<br>(See Attached Map) |
|--------------------|--------|------------------|------------|--------------------|----------------|----------------|------------------------------------|-------------------------------|
| 48844              | ONSLOW | 10/2/2008        | SR 2056    |                    | DUKE CT        | 0.28           | SYSTEM ADDITION<br>VIA<br>PETITION | MAP , SEGMENT                 |
| 48844              | ONSLOW | 10/2/2008        |            | SR 1485            | STERLING RD    | 0.15           | SYSTEM ADDITION<br>VIA<br>PETITION | MAP , SEGMENT                 |