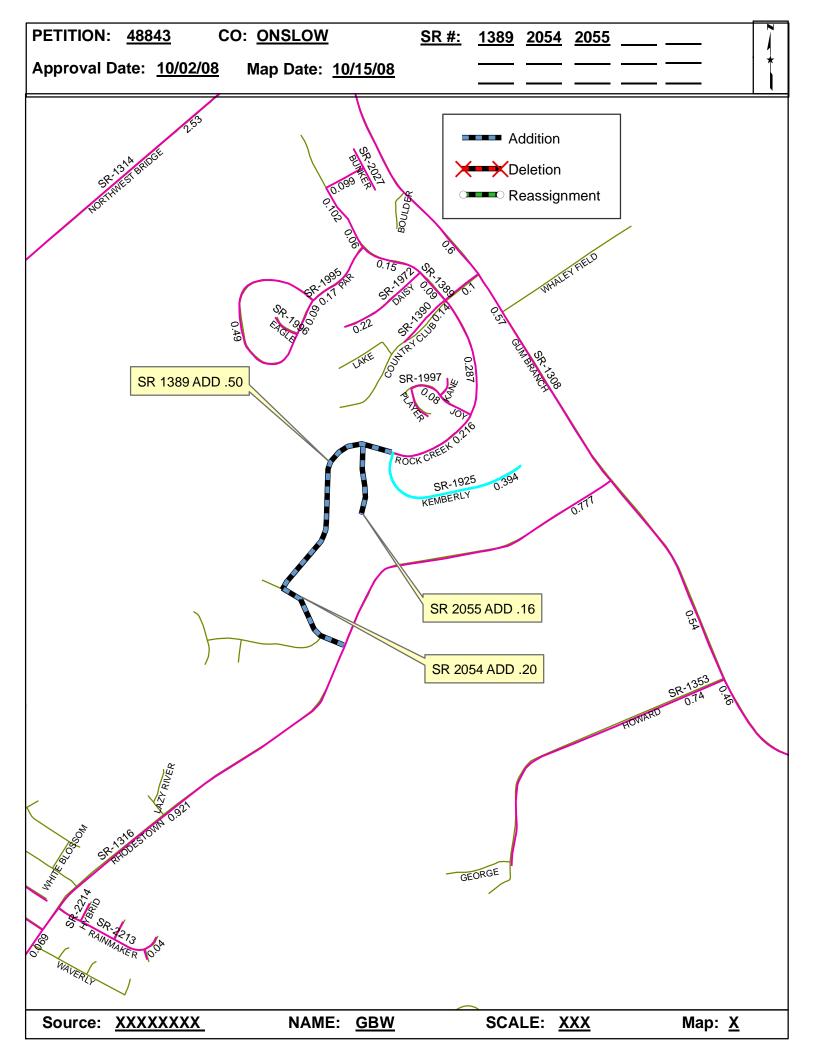

| <b>Petition Number</b> | County | <b>Approval Date</b> |  |
|------------------------|--------|----------------------|--|
| 48843                  | ONSLOW | 10/2/2008            |  |

Inquires about changes should be referred to one of the following: For Primary Roads call Paulette Smith at (919)-212-6100, and for Secondary Roads call Ron Tucker at (919)-212-6085. Thank you for your assistance.

## 2008 ROAD SYSTEM CHANGES

| PETITION<br>NUMBER | COUNTY | APPROVAL<br>DATE | NEW<br>NUMBER | EXISTING<br>NUMBER | STREET<br>NAME            | LENGTH<br>(miles) | TYPE OF CHANGE                     | REMARKS<br>(See Attached Map) |
|--------------------|--------|------------------|---------------|--------------------|---------------------------|-------------------|------------------------------------|-------------------------------|
| 48843              | ONSLOW | 10/2/2008        | SR 2055       |                    | BIRDIE CT                 | 0.16              | SYSTEM ADDITION<br>VIA<br>PETITION | MAP , SEGMENT                 |
| 48843              | ONSLOW | 10/2/2008        | SR 2054       |                    | CROSS CREEK DR            | 0.20              | SYSTEM ADDITION<br>VIA<br>PETITION | MAP , SEGMENT                 |
| 48843              | ONSLOW | 10/2/2008        |               | SR 1389            | ROCK CREEK DRIVE<br>SOUTH | 0.50              | SYSTEM ADDITION<br>VIA<br>PETITION | MAP , SEGMENT                 |