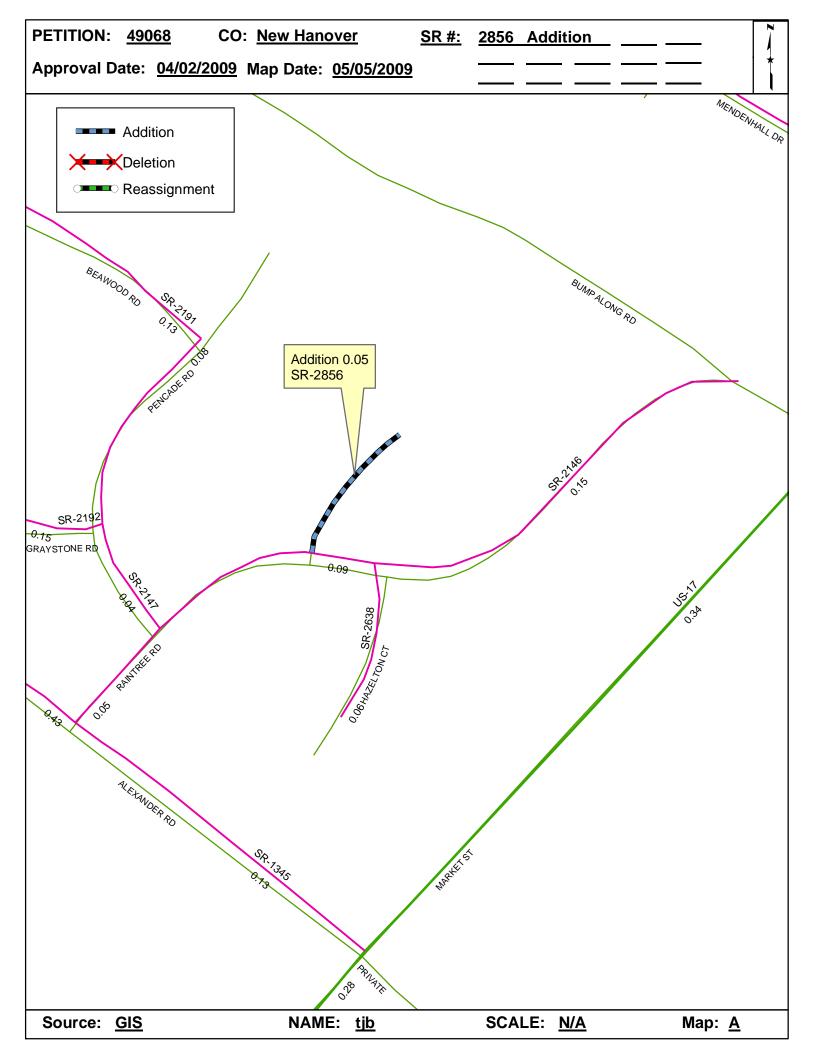

| <b>Petition Number</b> | County      | <b>Approval Date</b> |  |
|------------------------|-------------|----------------------|--|
| 49068                  | NEW HANOVER | 4/2/2009             |  |

## 2009 ROAD SYSTEM CHANGES

| PETITION<br>NUMBER | COUNTY      | APPROVAL<br>DATE | NEW<br>NUMBER | EXISTING<br>NUMBER | STREET<br>NAME  | LENGT<br>H | TYPE OF CHANGE                     | REMARKS<br>(See Attached Map) |
|--------------------|-------------|------------------|---------------|--------------------|-----------------|------------|------------------------------------|-------------------------------|
| 49068              | NEW HANOVER | 4/2/2009         | SR 2856       |                    | SANSBERRY COURT | 0.05       | SYSTEM ADDITION<br>VIA<br>PETITION | MAP A, SEGMENT 1              |