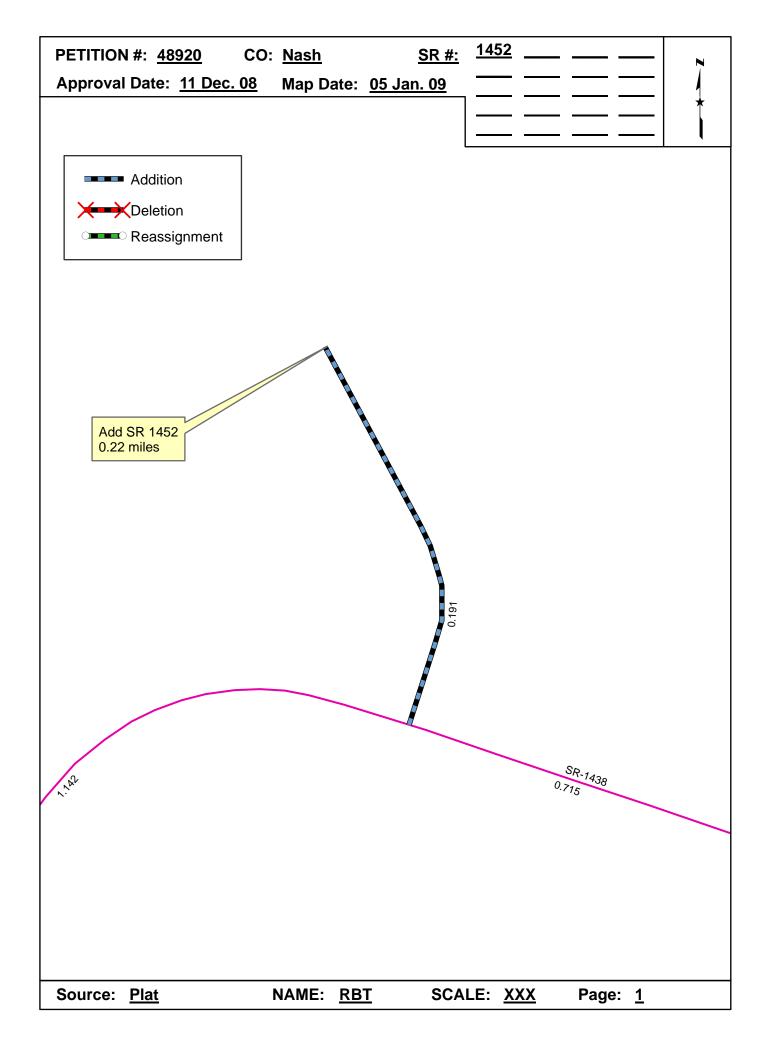

| <b>Petition Number</b> | County | <b>Approval Date</b> |  |
|------------------------|--------|----------------------|--|
| 48920                  | NASH   | 12/11/2008           |  |

Inquires about changes should be referred to one of the following: For Primary Roads call Paulette Smith at (919)-212-6100, and for Secondary Roads call Ron Tucker at (919)-212-6085. Thank you for your assistance.

## 2008 ROAD SYSTEM CHANGES

| PETITION<br>NUMBER | COUNTY | APPROVAL<br>DATE | NEW<br>NUMBER | EXISTING<br>NUMBER | STREET<br>NAME | LENGTH<br>(miles) | TYPE OF CHANGE                     | REMARKS<br>(See Attached Map) |
|--------------------|--------|------------------|---------------|--------------------|----------------|-------------------|------------------------------------|-------------------------------|
| 48920              | NASH   | 12/11/2008       | SR 1452       |                    | RYAN'S ROAD    | 0.22              | SYSTEM ADDITION<br>VIA<br>PETITION | MAP , SEGMENT                 |