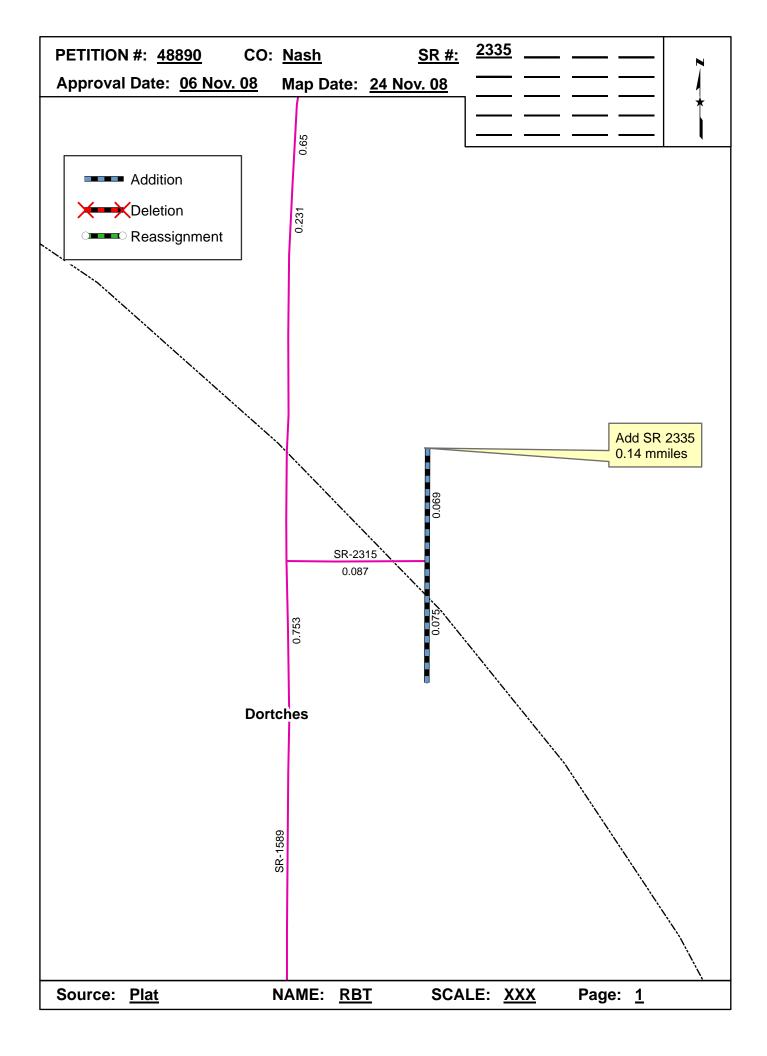

| <b>Petition Number</b> | County | <b>Approval Date</b> |  |
|------------------------|--------|----------------------|--|
| 48890                  | NASH   | 11/6/2008            |  |

Inquires about changes should be referred to one of the following: For Primary Roads call Paulette Smith at (919)-212-6100, and for Secondary Roads call Ron Tucker at (919)-212-6085. Thank you for your assistance.

## 2008 ROAD SYSTEM CHANGES

| PETITION<br>NUMBER | COUNTY | APPROVAL<br>DATE | NEW<br>NUMBER | EXISTING<br>NUMBER | STREET<br>NAME | LENGTH<br>(miles) | TYPE OF CHANGE                     | REMARKS<br>(See Attached Map) |
|--------------------|--------|------------------|---------------|--------------------|----------------|-------------------|------------------------------------|-------------------------------|
| 48890              | NASH   | 11/6/2008        | SR 2335       |                    | DOROTHY STREET | 0.14              | SYSTEM ADDITION<br>VIA<br>PETITION | MAP , SEGMENT                 |