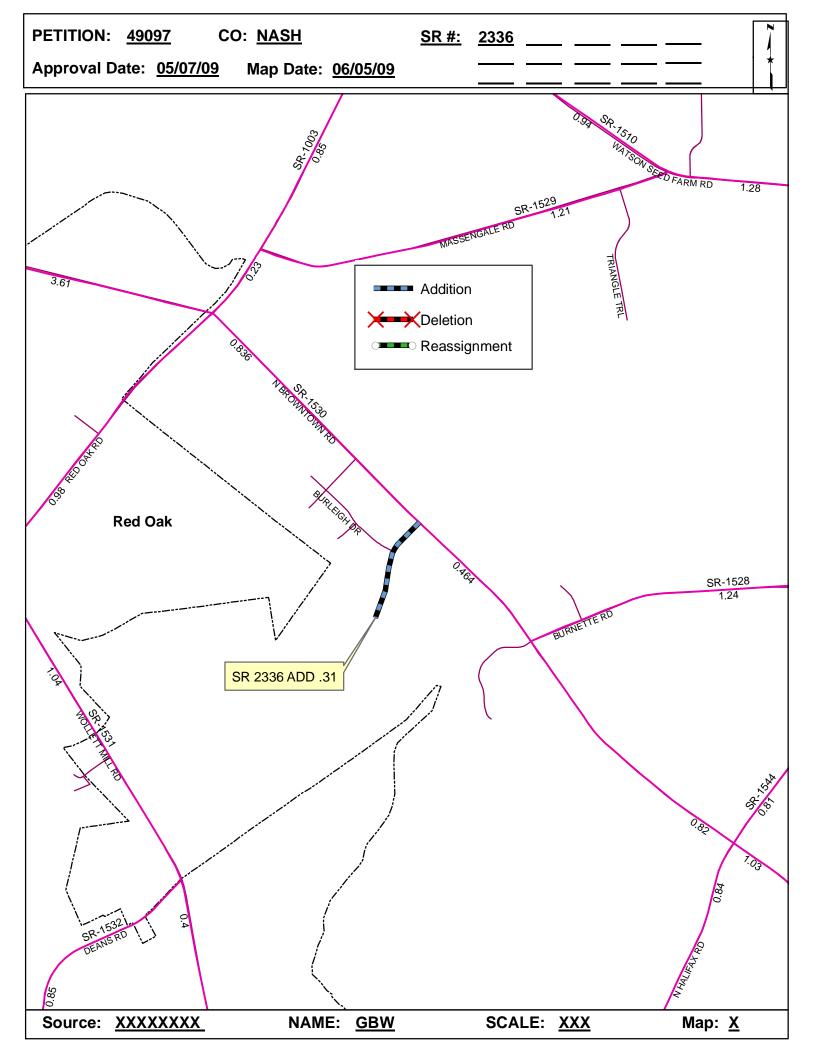

| <b>Petition Number</b> | County | <b>Approval Date</b> |  |
|------------------------|--------|----------------------|--|
| 49097                  | NASH   | 5/7/2009             |  |

Inquires about changes should be referred to one of the following: For Primary Roads call Paulette Smith at (919)-212-6100, and for Secondary Roads call Ron Tucker at (919)-212-6085. Thank you for your assistance.

## 2009 ROAD SYSTEM CHANGES

| PETITION<br>NUMBER | COUNTY | APPROVAL<br>DATE | NEW<br>NUMBER | EXISTING<br>NUMBER | STREET<br>NAME | LENGT<br>H | TYPE OF CHANGE                     | REMARKS<br>(See Attached Map) |
|--------------------|--------|------------------|---------------|--------------------|----------------|------------|------------------------------------|-------------------------------|
| 49097              | NASH   | 5/7/2009         | SR 2336       |                    | MILL POND RD   | 0.31       | SYSTEM ADDITION<br>VIA<br>PETITION | MAP , SEGMENT                 |