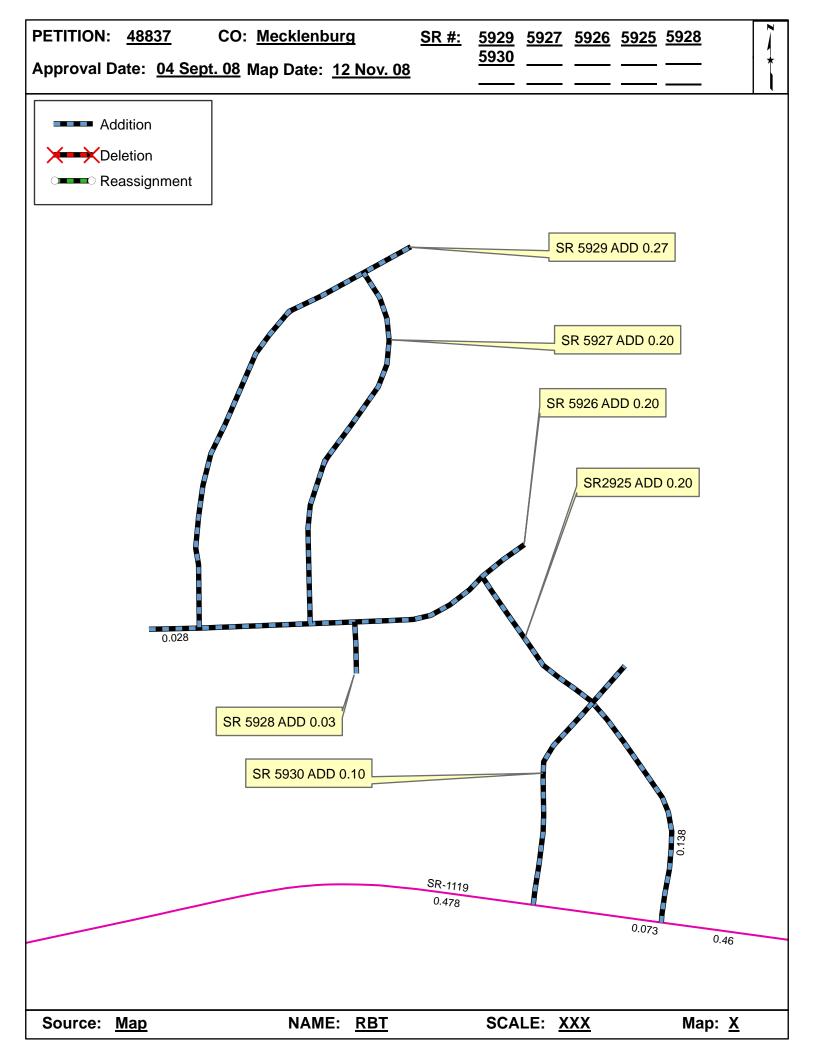

| <b>Petition Number</b> | County      | <b>Approval Date</b> |  |
|------------------------|-------------|----------------------|--|
| 48837                  | MECKLENBURG | 9/4/2008             |  |

## 2008 ROAD SYSTEM CHANGES

| PETITION<br>NUMBER | COUNTY      | APPROVAL<br>DATE | NEW<br>NUMBER | EXISTING<br>NUMBER | STREET<br>NAME     | LENGTH<br>(miles) | TYPE OF CHANGE                     | <b>REMARKS</b><br>(See Attached Map) |
|--------------------|-------------|------------------|---------------|--------------------|--------------------|-------------------|------------------------------------|--------------------------------------|
| 48837              | MECKLENBURG | 9/4/2008         | SR 5930       |                    | LUSCOMBE FARM ROAD | 0.10              | SYSTEM ADDITION<br>VIA<br>PETITION | MAP , SEGMENT                        |
| 48837              | MECKLENBURG | 9/4/2008         | SR 5929       |                    | LAWRENCE FARM LANE | 0.27              | SYSTEM ADDITION<br>VIA<br>PETITION | MAP , SEGMENT                        |
| 48837              | MECKLENBURG | 9/4/2008         | SR 5928       |                    | MARY MARIE COURT   | 0.03              | SYSTEM ADDITION<br>VIA<br>PETITION | MAP , SEGMENT                        |
| 48837              | MECKLENBURG | 9/4/2008         | SR 5927       |                    | FRANK WILEY LANE   | 0.20              | SYSTEM ADDITION<br>VIA<br>PETITION | MAP , SEGMENT                        |
| 48837              | MECKLENBURG | 9/4/2008         | SR 5926       |                    | HARTWELL FARM ROAD | 0.20              | SYSTEM ADDITION<br>VIA<br>PETITION | MAP , SEGMENT                        |
| 48837              | MECKLENBURG | 9/4/2008         | SR 5925       |                    | SILVAIRE FARM ROAD | 0.20              | SYSTEM ADDITION<br>VIA<br>PETITION | MAP , SEGMENT                        |