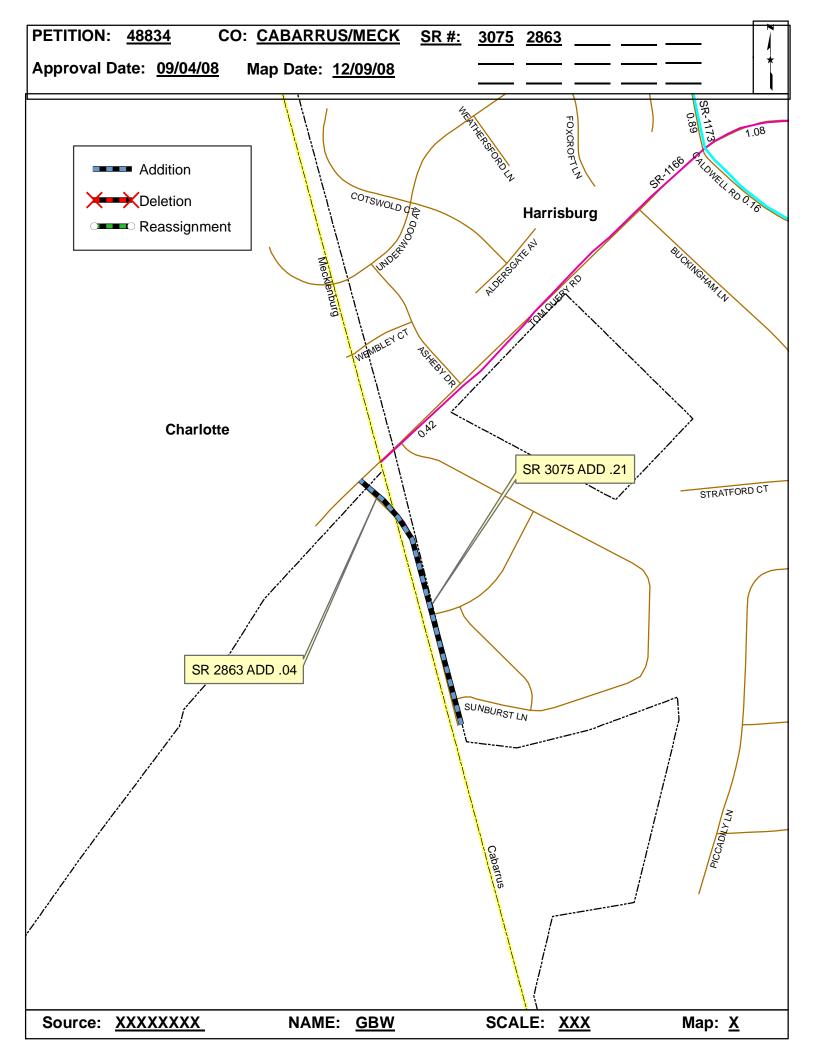

| <b>Petition Number</b> | County      | <b>Approval Date</b> |  |
|------------------------|-------------|----------------------|--|
| 48834                  | MECKLENBURG | 9/4/2008             |  |

## 2008 ROAD SYSTEM CHANGES

| PETITION<br>NUMBER | COUNTY      | APPROVAL<br>DATE | NEW<br>NUMBER | EXISTING<br>NUMBER | STREET<br>NAME              | LENGTH<br>(miles) | TYPE OF CHANGE                     | <b>REMARKS</b><br>(See Attached Map) |
|--------------------|-------------|------------------|---------------|--------------------|-----------------------------|-------------------|------------------------------------|--------------------------------------|
| 48834              | MECKLENBURG | 9/4/2008         | SR 2863       |                    | FARMINGTON RIDGE<br>PARKWAY | 0.04              | SYSTEM ADDITION<br>VIA<br>PETITION | MAP , SEGMENT                        |